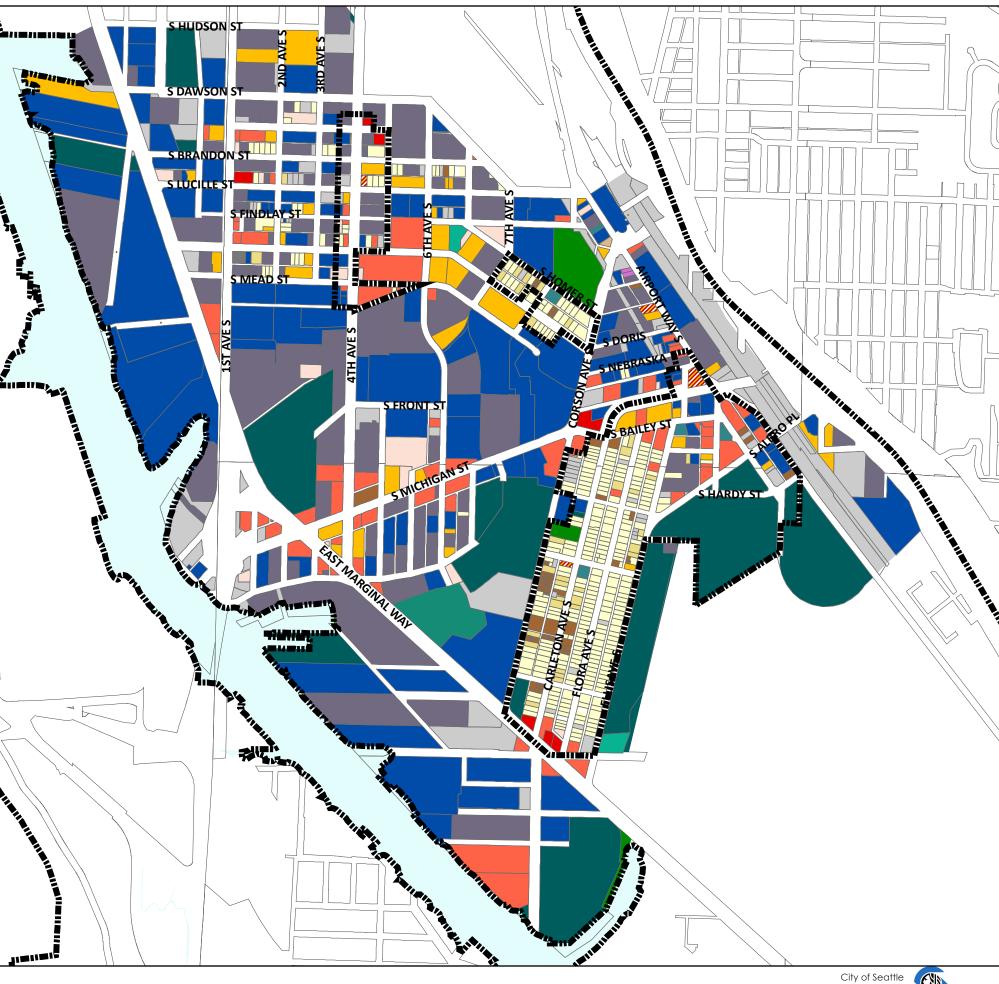

# **Georgetown - Existing Land Use**

#### **Residential Uses: 7.43%**

- Single Family: 5.88%
- Duplex/Triplex: 0.73%
- Multi-Family: .79%
- Other Housing: 0.02%

## Commercial / Entertainment: 10.33%

- Retail/Service: 5.88%
- Mixed-Use: 0.17%
- Office: 3.88%
- Entertainment: 0.03%
- Hotel/Motel: 0.37%

### Industrial: 68.53%

- Industrial: 30.79%
- Transportation/Utility/Communications: 16.52%
- Warehouse: 21.23%

#### Public/Institutions: 2.76%

- Institutions: 0.21%
- Schools: 1.08%
- Open Space: 1.23%
- Public Facilities: .24%
- Other: 10.95%
- □ Easement: 0.06%
- Unavailable or Unknown: 0.31%
- Vacant: 9.41%
- Parking: 1.17%