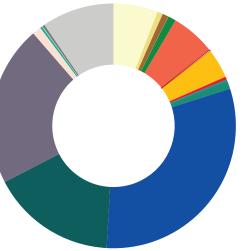

# **Georgetown - Existing Land Use**

#### **Residential Uses: 7.43%**

- Single Family: 5.88%
- Duplex/Triplex: 0.73%
- Multi-Family: .79%
- Other Housing: 0.02%

## Commercial / Entertainment: 10.33%

- Retail/Service: 5.88%
- Mixed-Use: 0.17%
- Office: 3.88%
- Entertainment: 0.03%
- Hotel/Motel: 0.37%

### Industrial: 68.53%

- Industrial: 30.79%
- Transportation/Utility/Communications: 16.52%
- Warehouse: 21.23%

#### Public/Institutions: 2.76%

- Institutions: 0.21%
- Schools: 1.08%
- Open Space: 1.23%
- Public Facilities: .24%
- Other: 10.95%
- □ Easement: 0.06%
- Unavailable or Unknown: 0.31%
- Vacant: 9.41%
- Parking: 1.17%