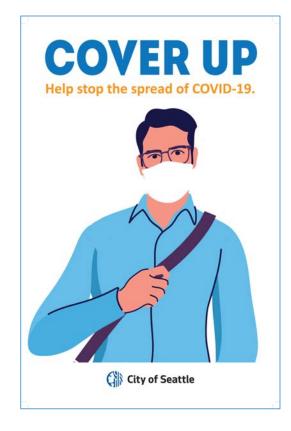

## LET'S STOP COVID-19 COVER UP

For the health and safety of you and others, a protective face covering is required for entry.