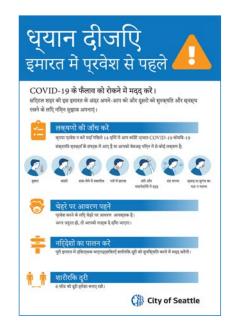

# LET'S STOP COVID-19

### Need a protective face covering?

We got you. Masks are required in this facility and are available for individuals who don't have one.

Hold mask by earloops and place a loop around each ear Fit snuggly but comfortably against the side of the face Mask should Avoid touching cover just under mask and the bridge of your face your nose to under your chin

### under your chin

### Please continue to keep six-feet apart.