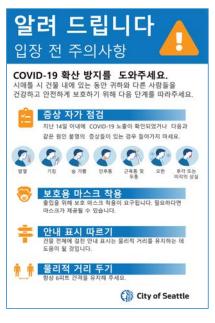

## LET'S STOP COVID-19 COVER UP

For the health and safety of you and others, a protective face covering is required for entry.

#### Exceptions apply to:

- Children younger than five years old
- Individuals with a disability, medical or health condition that a covering would impair or impede
- Employees whose duties make wearing a covering unsafe or impractical

#### Forgot your face covering?

We got you. Disposable masks are available if you need one.

City of Seattle

Help stop the spread of COVID-19.