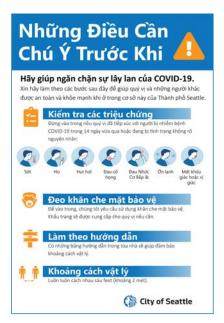

|                                                      |                       |
|                        |                               |                 | <ul> <li>ADA Requirements</li> <li>Signs should be posted 40-70 inches from floor</li> <li>11x17 recommend posting middle of signs at 61 inches</li> <li>18x24 recommend posting middle of signs at 58 inches</li> </ul>                         |                                                      |                       |

Return to Worksite Operational Task Force Signage Toolkit

## **COVID-19** Community Vaccination Site at Lumen Field

























## SHARE THIS SPACE NOT YOUR GERMS.

#### Help stop the spread of COVID-19.

WEAR PROTECTIVE FACE COVERING Wear a face covering over your nose and mouth



### WIPE SURFACES

and avoid touching your face.

Before and after use.

PRACTICE PHYSICAL DISTANCING

Keep six feet apart at all times.

### **COVER COUGHS AND SNEEZES**

Please use a tissue or the inside of your elbow. Dispose of tissues in the trash.



### WASH YOUR HANDS

Wash hands often and for 20 seconds.



#### **STAY HOME IF SICK**

Unless seeking medical care, stay home if you're sick and avoid close contact with people who are sick.



## LET'S STOP COVID-19 COVER UP

## Safely dispose of a single-use protective face covering.

Please remember to dispose of it safely and immediately after use.



Remove mask from behi