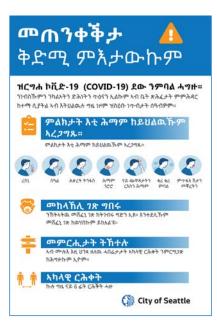

# LET'S STOP COVID-19

### Need a protective face covering?

We got you. Masks are required in this facility and are available for individuals who don't have one.

Hold mask by earloops and place a loop around each ear Fit snuggly but comfortably against the side of the face Mask should Avoid touching cover just under mask and the bridge of your face your nose to under your chin

### under your chin

### Please continue to keep six-feet apart.