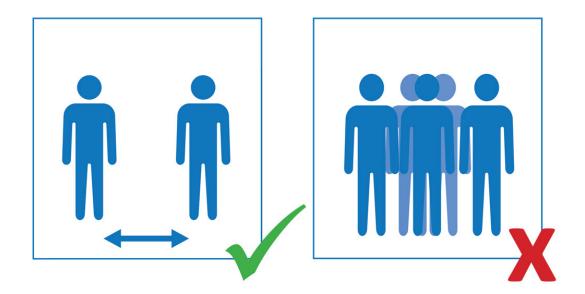

## Help stop the spread of COVID-19.

Please follow these steps to help keep you and others safe and healthy while in this City of Seattle facility.

- ✓ Maintain six feet
- ✓ Avoid overcrowding
- Don't touch your face
- ✓ Wash your hands