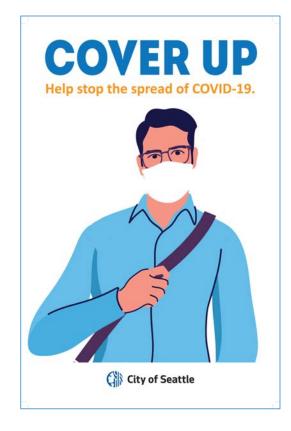

## LET'S STOP COVID-19 COVER UP

For the health and safety of you and others, a protective face covering is required for entry.

#### Exceptions apply to:

- Children younger than five years old
- Individuals with a disability, medical or health condition that a covering would impair or impede
- Employees whose duties make wearing a covering unsafe or impractical

#### Forgot your face covering?

We got you. Disposable masks are available if you need one.

City of Seattle

Help stop the spread of COVID-19.