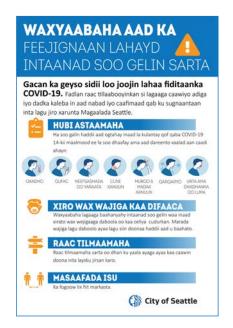

# LET'S STOP COVID-19

### Need a protective face covering?

We got you. Masks are required in this facility and are available for individuals who don't have one.

Hold mask by earloops and place a loop around each ear Fit snuggly but comfortably against the side of the face Mask should Avoid touching cover just under mask and the bridge of your face your nose to under your chin

### under your chin

### Please continue to keep six-feet apart.