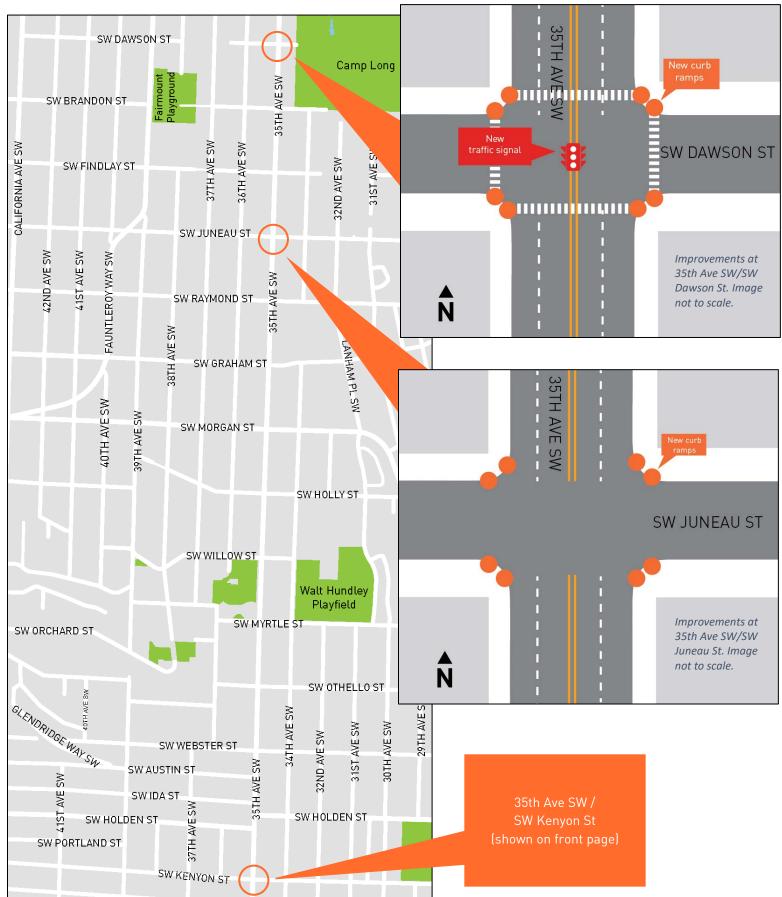

#### **PROJECT OVERVIEW**

In 2019, we are making crossing improvements to enhance safety and access for people walking, biking, and driving at 3 intersections along 35th Ave SW (see map on reverse). These improvements support the City's Vision Zero program and address one of the top streets in the City for serious crashes and enhance safety and access for people walking, biking, and driving.

#### **PROJECT MAP**