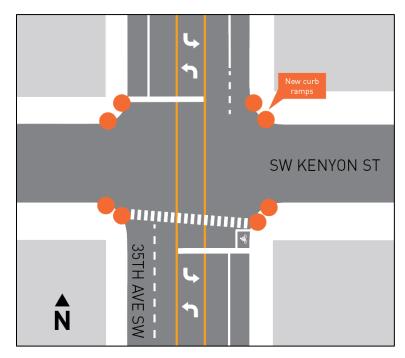

#### WORK AT SW KENYON ST

Starting as soon as early February, we will install accessible curb ramps and make drainage and pavement repairs (see map). To complete work safely and efficiently, SW Kenyon St may be closed to through traffic at 35th Ave SW. This work will last approximately 6 - 8 weeks. The schedule is weather-dependent and subject to change.

Improvements at 35th Ave SW/SW Kenyon St. Image not to scale.