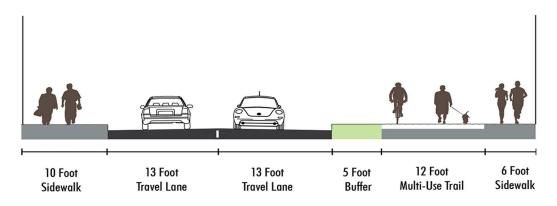

## Missing Link Proposed Condition NW 54th St Cross Section 60 Foot Right-of-Way