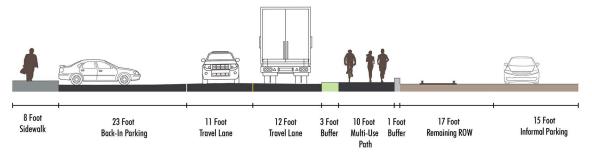

## Missing Link Proposed Condition NW 54th St Cross Section 60 Foot Right-of-Way