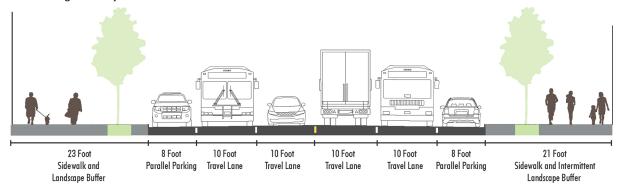

## Existing Conditions NW 45th St Cross Section 66 Foot Right-of-Way



# Missing Link Proposed Condition NW 45th St Cross Section 66 Foot Right-of-Way



# Existing Conditions Shilshole Ave NW Cross Section 100 Foot Right-of-Way



#### Missing Link Proposed Condition Shilshole Ave NW Cross Section 100 Foot Right-of-Way



Existing Conditions NW Market St Cross Section 100 Foot Right-of-Way



#### Missing Link Proposed Condition NW Market St Cross Section 100 Foot Right-of-Way



### Existing Conditions NW 54th St Cross Section 60 Foot Right-of-Way



## Missing Link Proposed Condition NW 54th St Cross Section 60 Foot Right-of-Way