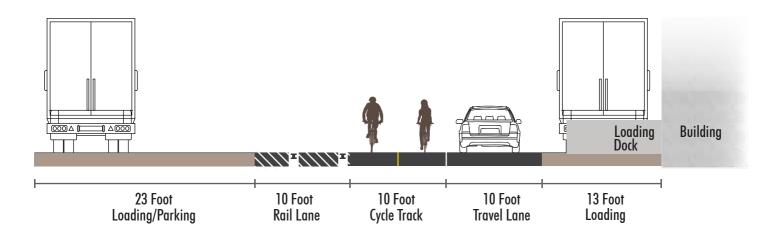

## Existing Conditions NW 45th St Cross Section 66 Foot Right-of-Way



# Missing Link Proposed Condition NW 45th St Cross Section 66 Foot Right-of-Way



# Existing Conditions Shilshole Ave NW Cross Section 100 Foot Right-of-Way



#### Missing Link Proposed Condition Shilshole Ave NW Cross Section 100 Foot Right-of-Way



Existing Conditions NW Market St Cross Section 100 Foot Right-of-Way



#### Missing Link Proposed Condition NW Market St Cross Section 100 Foot Right-of-Way



### Existing Conditions NW 54th St Cross Section 60 Foot Right-of-Way



## Missing Link Proposed Condition NW 54th St Cross Section 60 Foot Right-of-Way