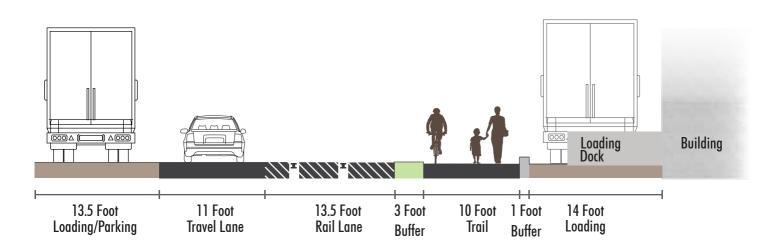

#### Missing Link Proposed Condition Shilshole Ave NW Cross Section 100 Foot Right-of-Way

Existing Conditions NW Market St Cross Section 100 Foot Right-of-Way