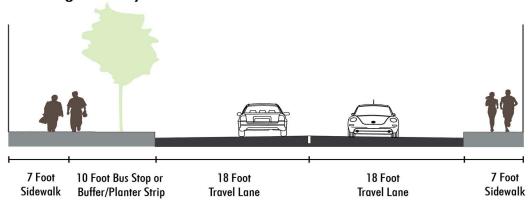

## Existing Conditions NW 45th St Cross Section 66 Foot Right-of-Way



# Missing Link Proposed Condition NW 45th St Cross Section 66 Foot Right-of-Way



# Existing Conditions Shilshole Ave NW Cross Section 100 Foot Right-of-Way



#### Missing Link Proposed Condition Shilshole Ave NW Cross Section 100 Foot Right-of-Way



Existing Conditions NW Market St Cross Section 100 Foot Right-of-Way



#### Missing Link Proposed Condition NW Market St Cross Section 100 Foot Right-of-Way



### Existing Conditions NW 54th St Cross Section 60 Foot Right-of-Way



## Missing Link Proposed Condition NW 54th St Cross Section 60 Foot Right-of-Way