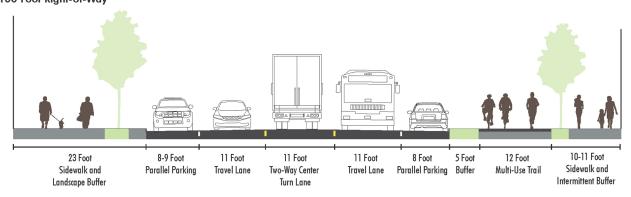

#### Missing Link Proposed Condition Shilshole Ave NW Cross Section 100 Foot Right-of-Way

Existing Conditions NW Market St Cross Section 100 Foot Right-of-Way