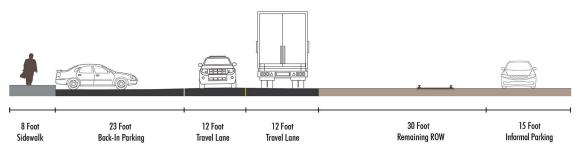

## Existing Conditions NW 45th St Cross Section 66 Foot Right-of-Way



# Missing Link Proposed Condition NW 45th St Cross Section 66 Foot Right-of-Way



# Existing Conditions Shilshole Ave NW Cross Section 100 Foot Right-of-Way



#### Missing Link Proposed Condition Shilshole Ave NW Cross Section 100 Foot Right-of-Way



Existing Conditions NW Market St Cross Section 100 Foot Right-of-Way



#### Missing Link Proposed Condition NW Market St Cross Section 100 Foot Right-of-Way



### Existing Conditions NW 54th St Cross Section 60 Foot Right-of-Way



## Missing Link Proposed Condition NW 54th St Cross Section 60 Foot Right-of-Way