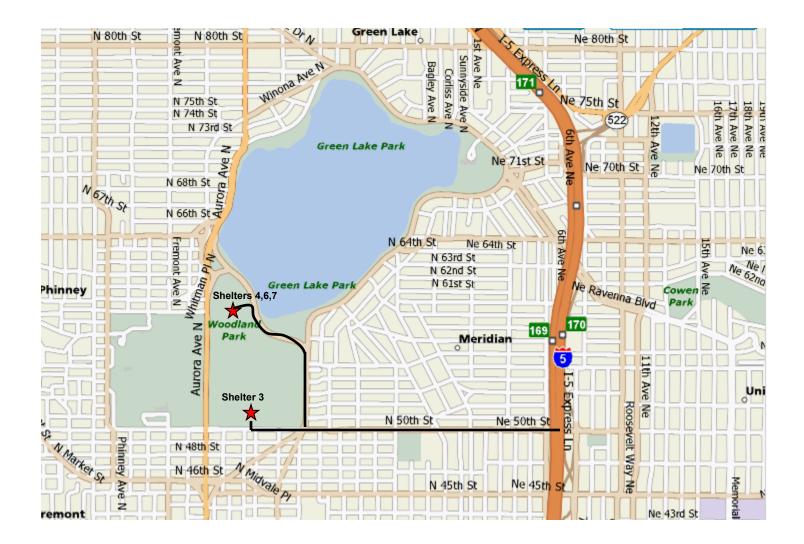

## I-5 North/South Bound:

Take the NE 50<sup>th</sup> St Exit. Turn left if on I-5 Northbound; right if on I-5 Southbound.

Shelter 3: (N 50<sup>th</sup> St & Woodland Park N)

Continue on NE 50<sup>th</sup> St westbound. Cross Stone Way Avenue N. Pass the tennis courts. Make the first right after the tennis courts on Woodland Park Ave North.

*Shelters 4,6 and 7: (N 59<sup>th</sup> St & Aurora N)* Continue on NE 50<sup>th</sup> St westbound. Turn right on Stone Way N. Stone Way will turn into Green Lake Way N when you make the right turn. Move into the left lane and turn left onto Green Lake Way N, which is at the Green lake Pitch and Putt Golf Course. Make a left into the first parking lot; turn right to go up the hill. Shelter 6 is on the right hand side at the top of the hill. Shelters 4 and 7 are on the left-hand side.