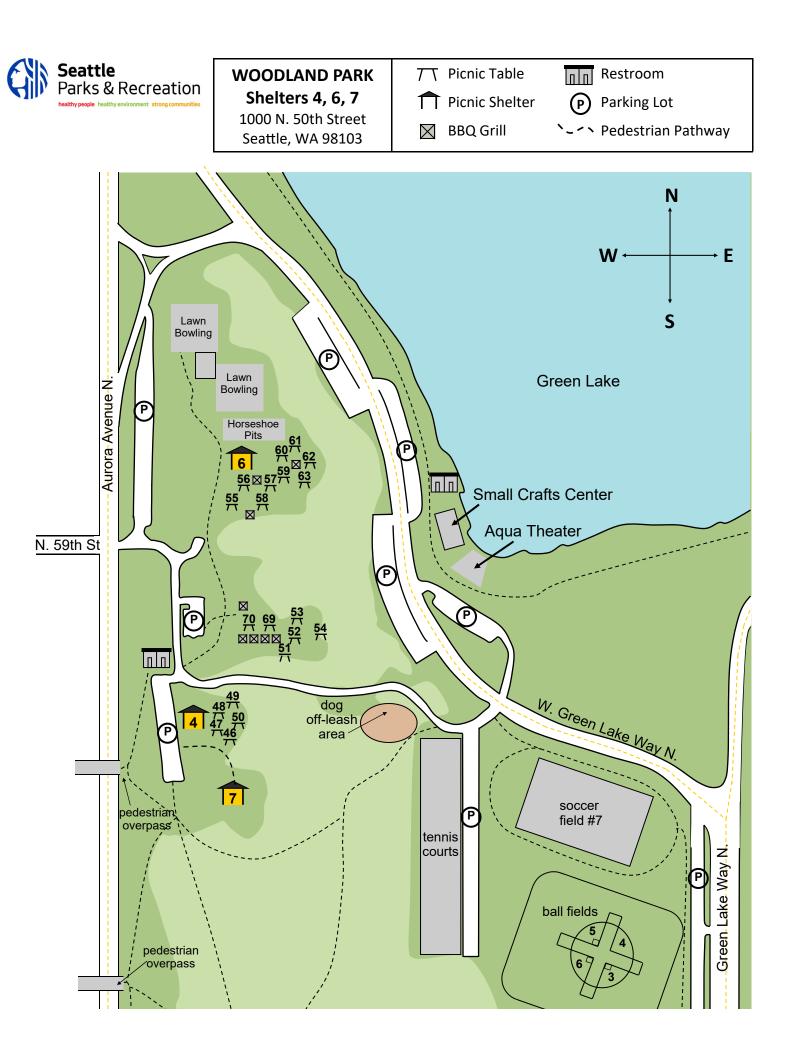

## WOODLAND PARK 1000 North 50<sup>th</sup> Street Seattle, WA 98103

*Shelters 4,6 and 7: (N 59<sup>th</sup> St & Aurora N)* Continue on NE 50<sup>th</sup> St westbound. Turn right on Stone Way N. Stone Way will turn into Green Lake Way N when you make the right turn. Move into the left lane and turn left onto Green Lake Way N, which is at the Green lake Pitch and Putt Golf Course. Make a left into the first parking lot; turn right to go up the hill. Shelter 6 is on the right hand side at the top of the hill. Shelters 4 and 7 are on the left-hand side.