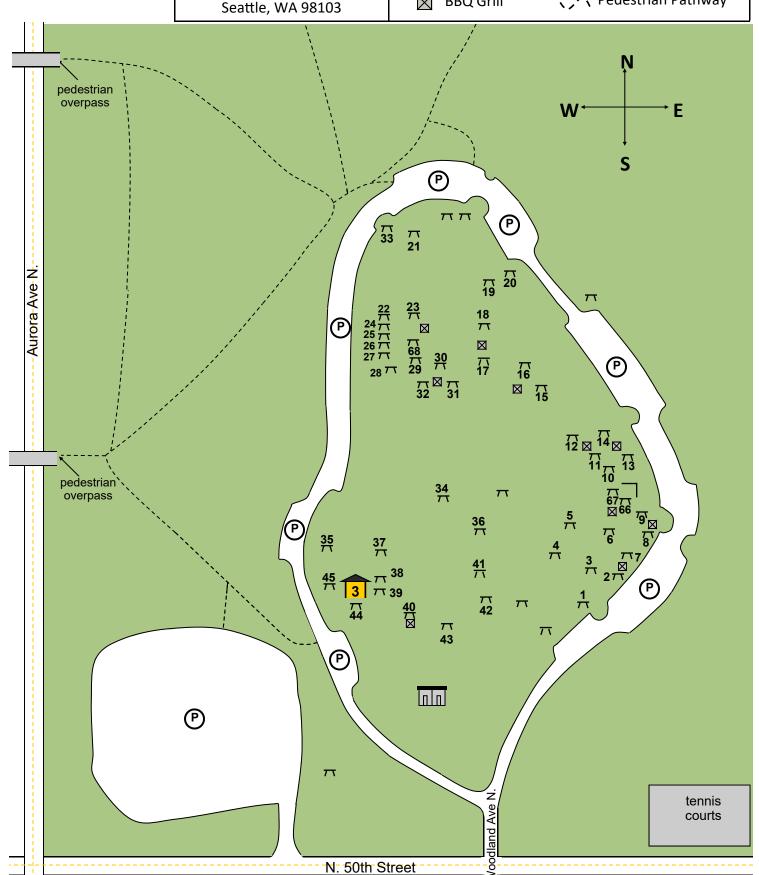

#### I-5 North/South Bound:

Take the NE 50<sup>th</sup> St Exit. Turn left if on I-5 Northbound; right if on I-5 Southbound.

### Shelter 3: (N 50<sup>th</sup> St & Woodland Park N)

Continue on NE 50<sup>th</sup> St westbound. Cross Stone Way Avenue N. Pass the tennis courts. Make the first right after the tennis courts on Woodland Park Ave North.

# Shelters 4, 6 and 7: (N 59<sup>th</sup> St & Aurora N)

Continue on NE 50<sup>th</sup> St westbound. Turn right on Stone Way N. Stone Way will turn into Green Lake Way N when you make the right turn. Move into the left lane and turn left onto Green Lake Way N, which is at the Green lake Pitch and Putt Golf Course. Make a left into the first parking lot; turn right to go up the hill. Shelter 6 is on the right hand side at the top of the hill. Shelters 4 and 7 are on the left-hand side.