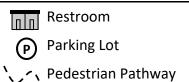

# WOODLAND PARK Shelter 3

1000 N. 50th Street Seattle, WA 98103

### Shelter 3: (N 50<sup>th</sup> St & Woodland Park N)

Continue on NE 50<sup>th</sup> St westbound. Cross Stone Way Avenue N. Pass the tennis courts. Make the first right after the tennis courts on Woodland Park Ave North.

# Shelters 4, 6 and 7: (N 59<sup>th</sup> St & Aurora N)

Continue on NE 50<sup>th</sup> St westbound. Turn right on Stone Way N. Stone Way will turn into Green Lake Way N when you make the right turn. Move into the left lane and turn left onto Green Lake Way N, which is at the Green lake Pitch and Putt Golf Course. Make a left into the first parking lot; turn right to go up the hill. Shelter 6 is on the right hand side at the top of the hill. Shelters 4 and 7 are on the left-hand side.