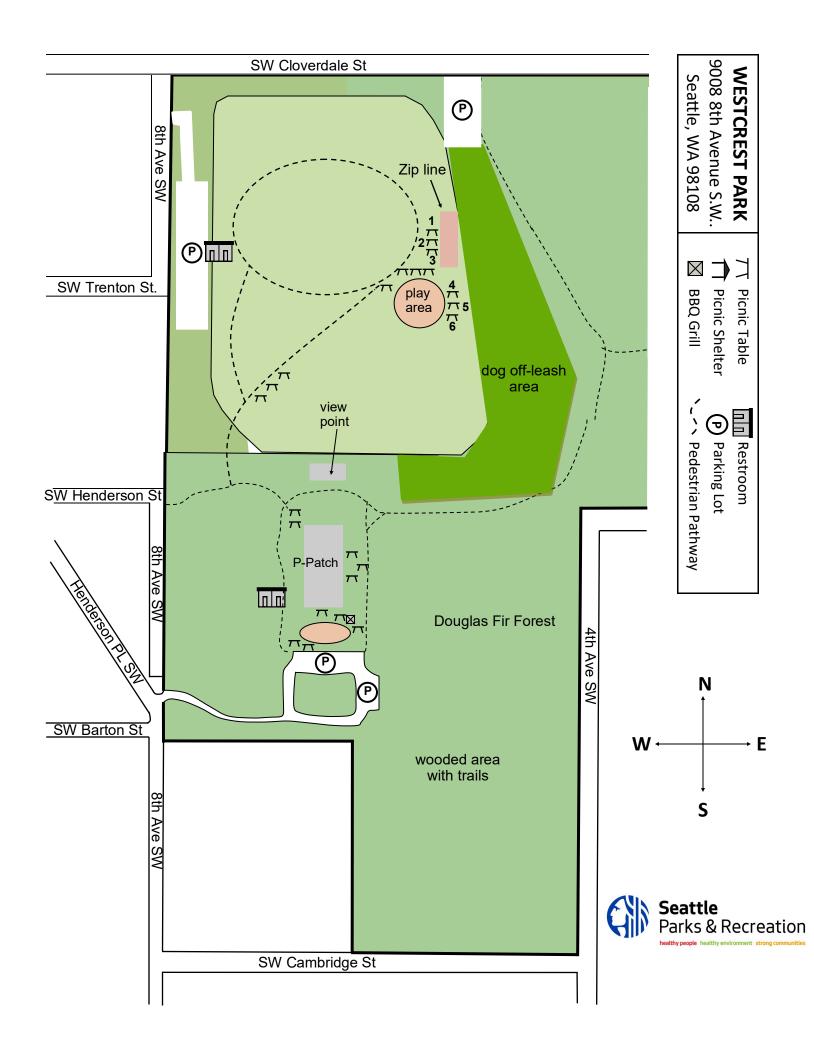

## WESTCREST PARK 9000 8<sup>th</sup> Avenue Southwest Seattle, WA 98108

## I-5 North/South Bound:

Take the CORSON AVE Exit, number 162, towards Michigan Street. Stay straight to go onto Corson Ave S. Turn right onto S Michigan Street. Take the WA-509 S Ramp. Merge onto WA-99 South. Stay straight to go onto WA-509 South. Take the ramp towards Myers Way/White Center. Merge onto 1<sup>st</sup> Ave South. Take a slight right onto Olson PI SW, turn slight right onto SW Roxbury St, turn right onto 8<sup>th</sup> Ave SW. 8<sup>th</sup> Ave SW becomes Henderson PI SW. Turn right onto SW Henderson St. Turn right onto 8<sup>th</sup> Ave SW.