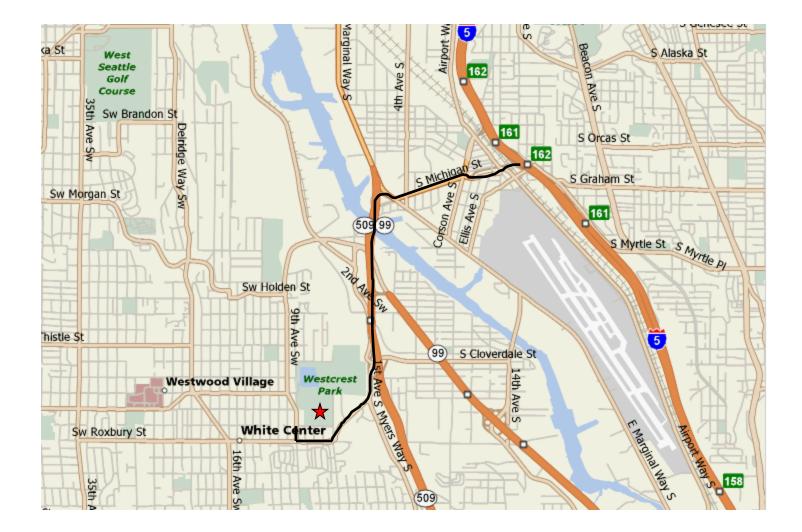

## I-5 North/South Bound:

Take the CORSON AVE Exit, number 162, towards Michigan Street. Stay straight to go onto Corson Ave S. Turn right onto S Michigan Street. Take the WA-509 S Ramp. Merge onto WA-99 South. Stay straight to go onto WA-509 South. Take the ramp towards Myers Way/White Center. Merge onto 1<sup>st</sup> Ave South. Take a slight right onto Olson PI SW, turn slight right onto SW Roxbury St, turn right onto 8<sup>th</sup> Ave SW. 8<sup>th</sup> Ave SW becomes Henderson PI SW. Turn right onto SW Henderson St. Turn right onto 8<sup>th</sup> Ave SW.