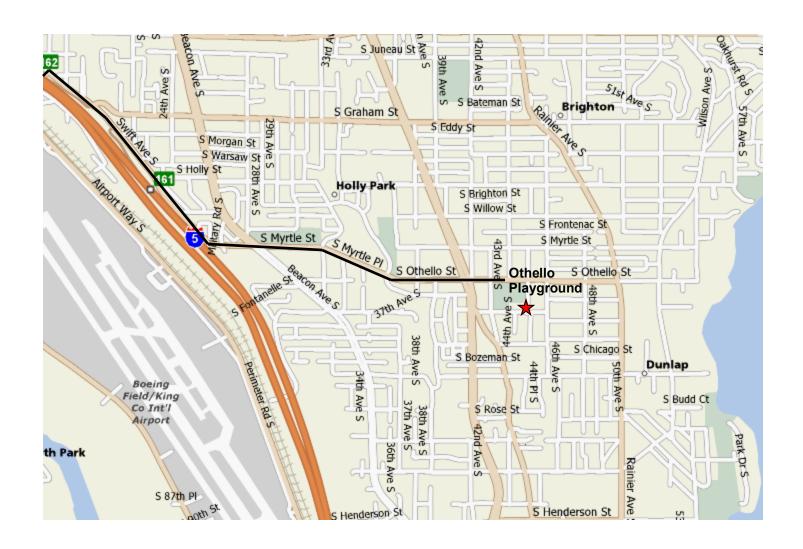

## I-5 Northbound:

Take the Swift Ave S/S Albro St exit. Turn right onto Swift Ave S.

## I-5 Southbound:

Take the Swift Ave S/S Albro St exit. Turn left onto Michigan across freeway. Turn right at the light onto Swift Ave S.

Swift Ave S turns into S Myrtle St, which then becomes S Myrtle Pl. S Myrtle Pl then becomes S Othello St. Follow S Othello St just past M L King Jr Way S. The park is on the right-hand side of the street.