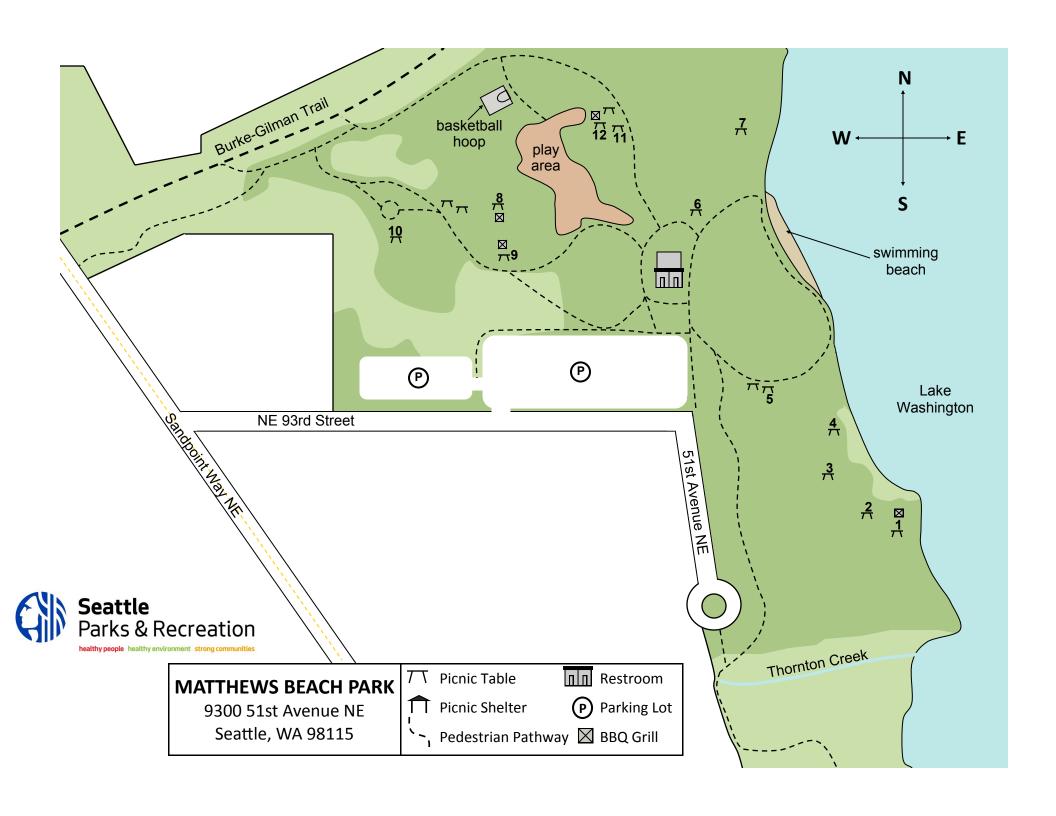

## **MATTHEWS BEACH PARK**

9300 51st Avenue NE Seattle, WA 98115

## I-5 Northbound:

Take the Lake City Way NE exit. Stay going straight on Lake City Way NE. Take a right onto NE 95<sup>th</sup> St.

## I-5 Southbound:

Take the N 85<sup>th</sup> St/NE 80<sup>th</sup> St exit. Follow the sign to NE 80<sup>th</sup> St. Go east on NE 80<sup>th</sup> St towards Lake City Way NE, and follow it until NE 95<sup>th</sup> St. Take a right onto NE 95<sup>th</sup> St.

Follow NE 95<sup>th</sup> Street until you reach Sand Point Way NE. Take a right onto Sand Point Way NE. Matthews Beach is on the left. Take a left onto NE 93<sup>rd</sup> St, and the parking lot is on the left.