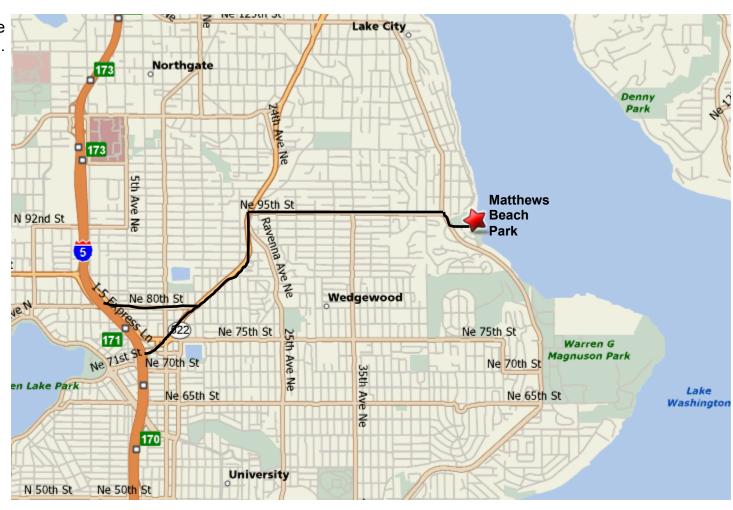

## I-5 Northbound:

Take the Lake City Way NE exit. Stay going straight on Lake City Way NE. Take a right onto NE 95<sup>th</sup> St.

## I-5 Southbound:

Take the N 85<sup>th</sup> St/NE 80<sup>th</sup> St exit. Follow the sign to NE 80<sup>th</sup> St. Go east on NE 80<sup>th</sup> St towards Lake City Way NE, and follow it until NE 95<sup>th</sup> St. Take a right onto NE 95<sup>th</sup> St.

Follow NE 95<sup>th</sup> Street until you reach Sand Point Way NE. Take a right onto Sand Point Way NE. Matthews Beach is on the left. Take a left onto NE 93<sup>rd</sup> St, and the parking lot is on the left.