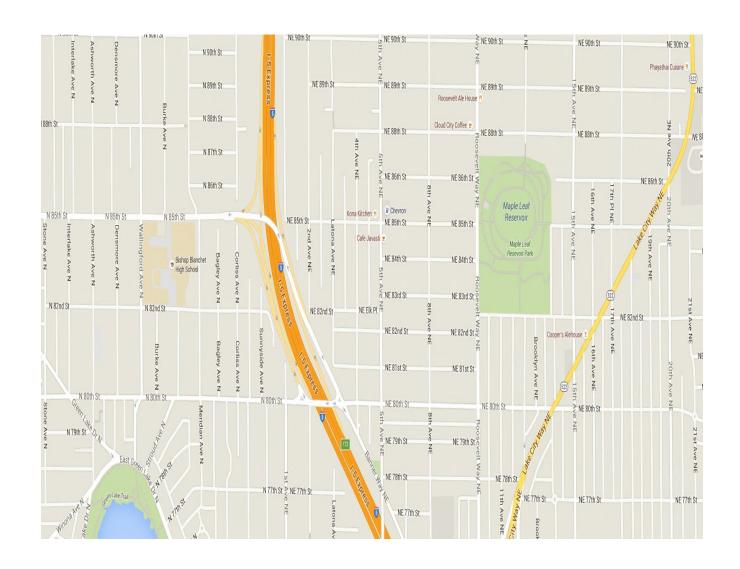

## I-5 Northbound:

Exit at the WA-522/Lake City Way exit 171 toward Bothell. Keep left at the fork in the ramp. Straight to go onto WA-522/Lake City Way NE. Turn sharp left onto NE 80th Street. Turn right onto Roosevelt Way NE. Take the 1st right onto NE 82nd Street. 1020 NE 82nd Street is on the left.

## I-5 South Bound:

Take exit 172 for N.E. 80th Street. Turn left onto N.E. 90th Street. Continue forward to stay on N.E. 80th Street. Turn left onto Roosevelt Way N.E. Turn right onto N.E. 82nd Street .1020 NE 82nd Street is on the left.