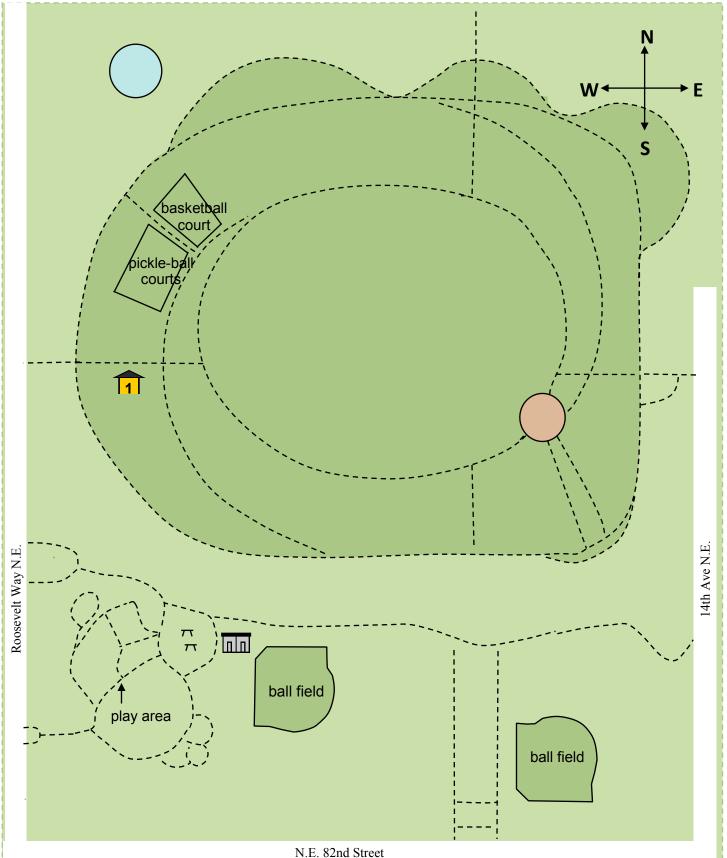

## **MAPLE LEAF RESEVOIR PARK**

1020 NE 82nd St, 98115

Picnic Table

Picnic Shelter

Pedestrian Path

BBQ Grill

## Maple Leaf Reservoir Park 1020 N.E. 82nd Street, Seattle WA 98115