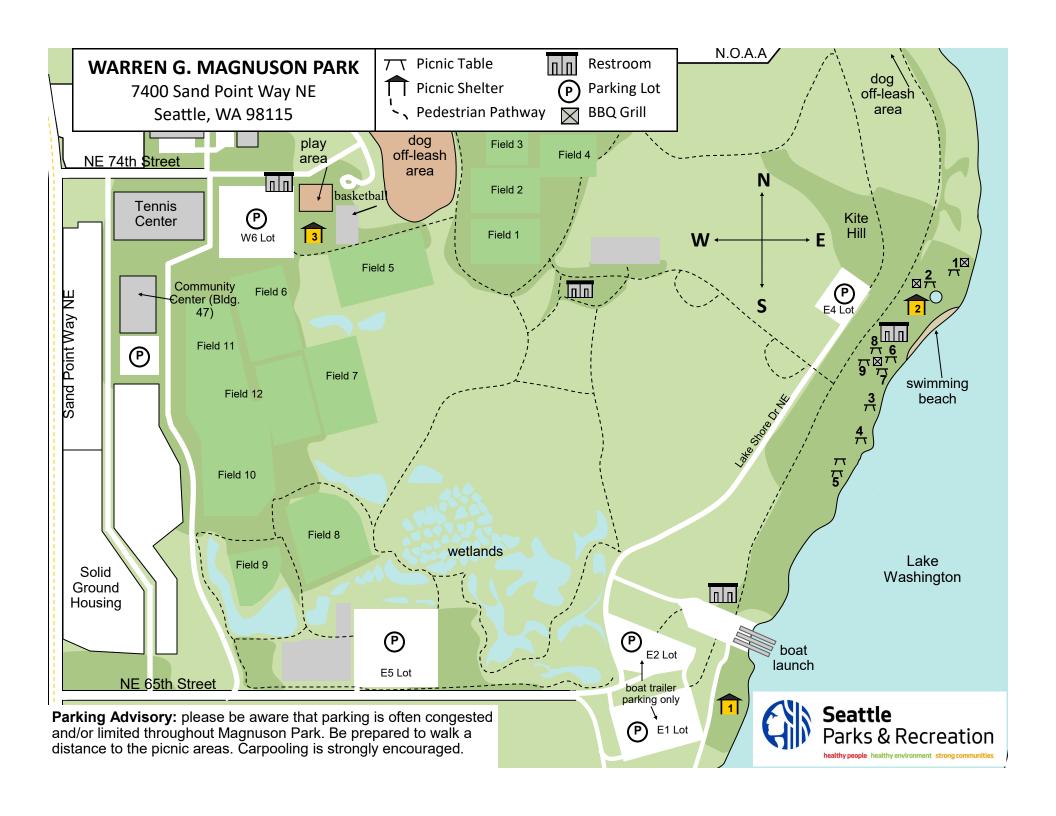

## WARREN G. MAGNUSON PARK

7400 Sand Point Way NE, Seattle, WA 98115

**I-5 Northbound:** Take the NE 45<sup>th</sup> St exit. Turn right onto NE 45<sup>th</sup> St. **I-5 Southbound:** Take the NE 45<sup>th</sup> St exit. Turn left onto NE 45<sup>th</sup> St.

**Shelter 1 & 2:** Continue until NE 45<sup>th</sup> runs into Sand Point Way. Turn left onto Sand Point Way NE. Continue on Sand Point Way until the light at NE 65<sup>th</sup> St. Make a right onto NE 65<sup>th</sup> St. Follow directional signs inside park to Shelters 1 or 2.

**Shelter 3:** Continue until NE 45<sup>th</sup> runs into Sand Point Way. Turn left onto Sand Point Way NE. Continue on Sand Point Way until the light at NE 74<sup>th</sup> St. Make a right onto NE 74<sup>th</sup> St. Follow directional signs inside park to the Junior League Playground (JLS Playground) and Shelters 3.