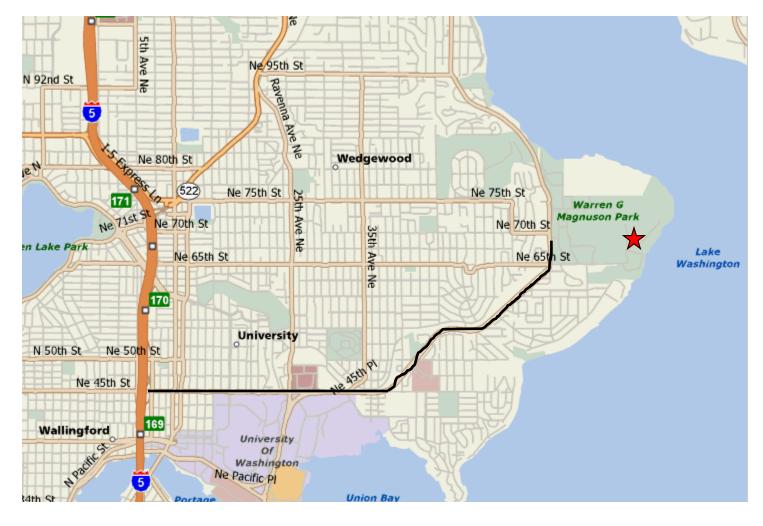

## WARREN G. MAGNUSON PARK

7400 Sand Point Way NE, Seattle, WA 98115

**I-5 Northbound:** Take the NE 45<sup>th</sup> St exit. Turn right onto NE 45<sup>th</sup> St. **I-5 Southbound:** Take the NE 45<sup>th</sup> St exit. Turn left onto NE 45<sup>th</sup> St.

**Shelter 1 & 2:** Continue until NE 45<sup>th</sup> runs into Sand Point Way. Turn left onto Sand Point Way NE. Continue on Sand Point Way until the light at NE 65<sup>th</sup> St. Make a right onto NE 65<sup>th</sup> St. Follow directional signs inside park to Shelters 1 or 2.

**Shelter 3:** Continue until NE 45<sup>th</sup> runs into Sand Point Way. Turn left onto Sand Point Way NE. Continue on Sand Point Way until the light at NE 74<sup>th</sup> St. Make a right onto NE 74<sup>th</sup> St. Follow directional signs inside park to the Junior League Playground (JLS Playground) and Shelters 3.