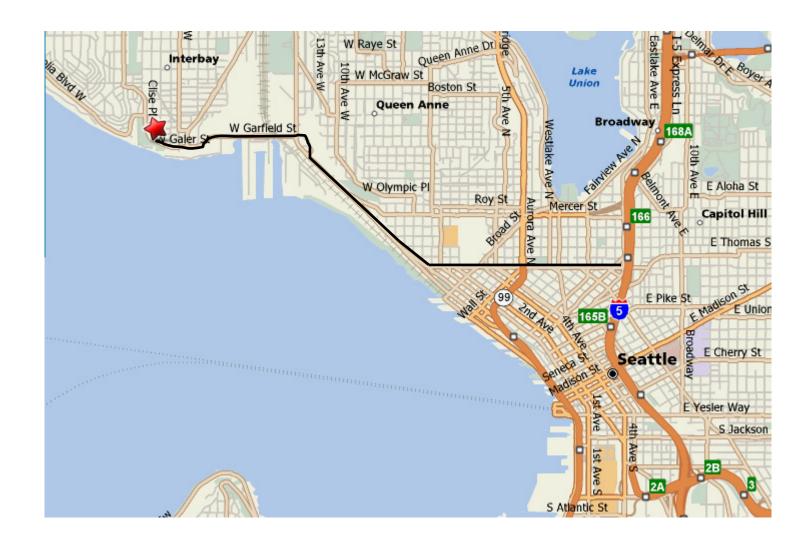

## I-5 Northbound:

Take the Olive Way exit. Go straight until you come to Denny Way. Make a left turn onto Denny Way

## I-5 Southbound:

Take the Denny Way exit. Turn right onto Denny Way.

Follow Denny Way past the Seattle Center. Denny Way becomes Western Avenue then Elliott Avenue. Turn right toward Magnolia Bridge/Terminals 86-91. Continue over the bridge on Garfield St into Magnolia. Garfield becomes W Galer St., Galer becomes Magnolia Blvd W. The park is on the left-hand side of the street. The parking lot is farther down the street on the left.