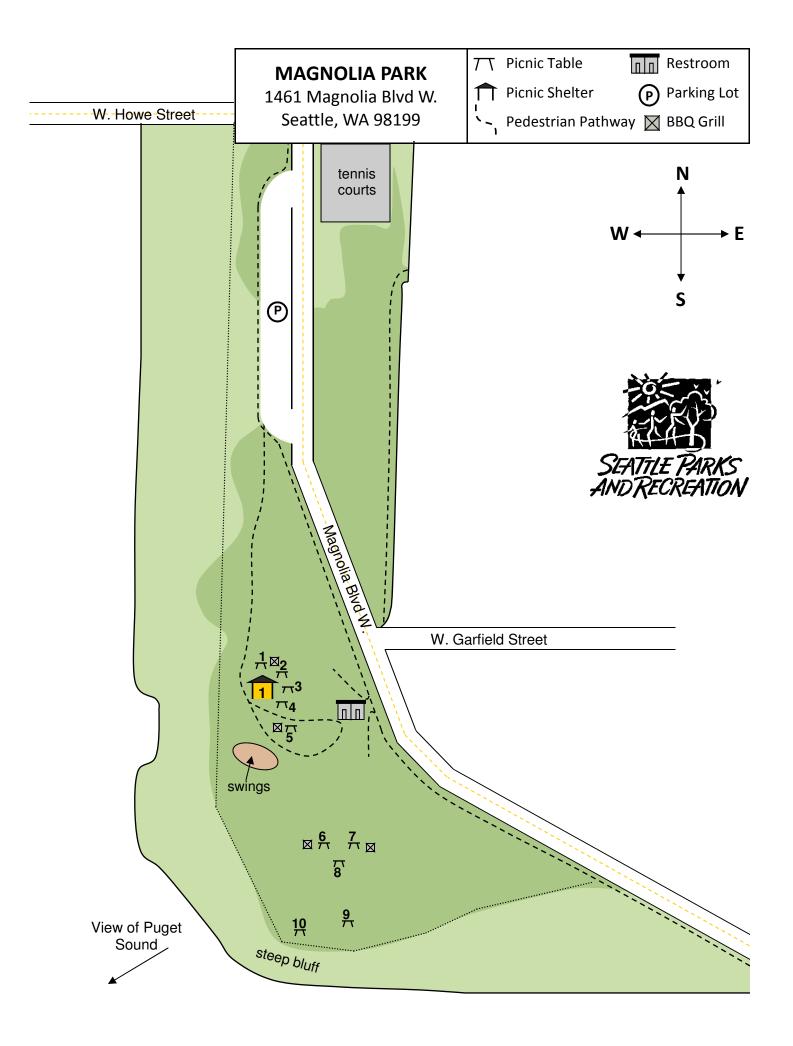

## **MAGNOLIA PARK**

1461 Magnolia Blvd W. Seattle, WA 98199

## I-5 Northbound:

Take the Olive Way exit. Go straight until you come to Denny Way. Make a left turn onto Denny Way

## I-5 Southbound:

Take the Denny Way exit. Turn right onto Denny Way.

Follow Denny Way past the Seattle Center. Denny Way becomes Western Avenue then Elliott Avenue. Turn right toward Magnolia Bridge/Terminals 86-91. Continue over the bridge on Garfield St into Magnolia. Garfield becomes W Galer St., Galer becomes Magnolia Blvd W. The park is on the left-hand side of the street. The parking lot is farther down the street on the left.