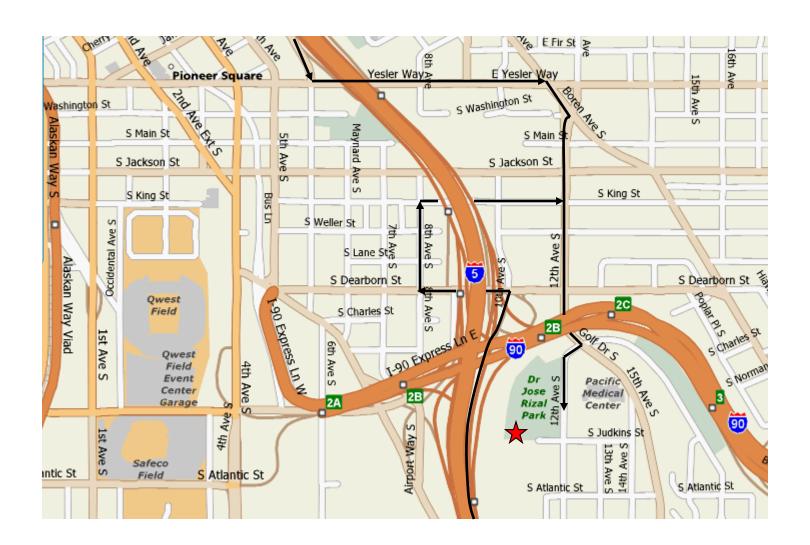

## I-5 Northbound:

Take the Dearborn/James St/I-90 exit. Exit toward Spokane (exit 164A)

Take Dearborn St ramp

Turn left on S Dearborn St

Turn right onto 8<sup>th</sup> Ave S

Turn right onto S King St Turn right onto 12<sup>th</sup> Avenue

Turn right onto S Charles St, Charles St will turn into 12<sup>th</sup> Avenue S

## I-5 Southbound:

Take exit #165A toward James St

Stay straight to go onto 6<sup>th</sup> Ave

Turn left onto Yesler Way

Turn right onto Boren Ave S

Turn slight right onto 12<sup>th</sup> Ave S

Turn right onto S Charles St, Charles St will turn into 12<sup>th</sup> Avenue S