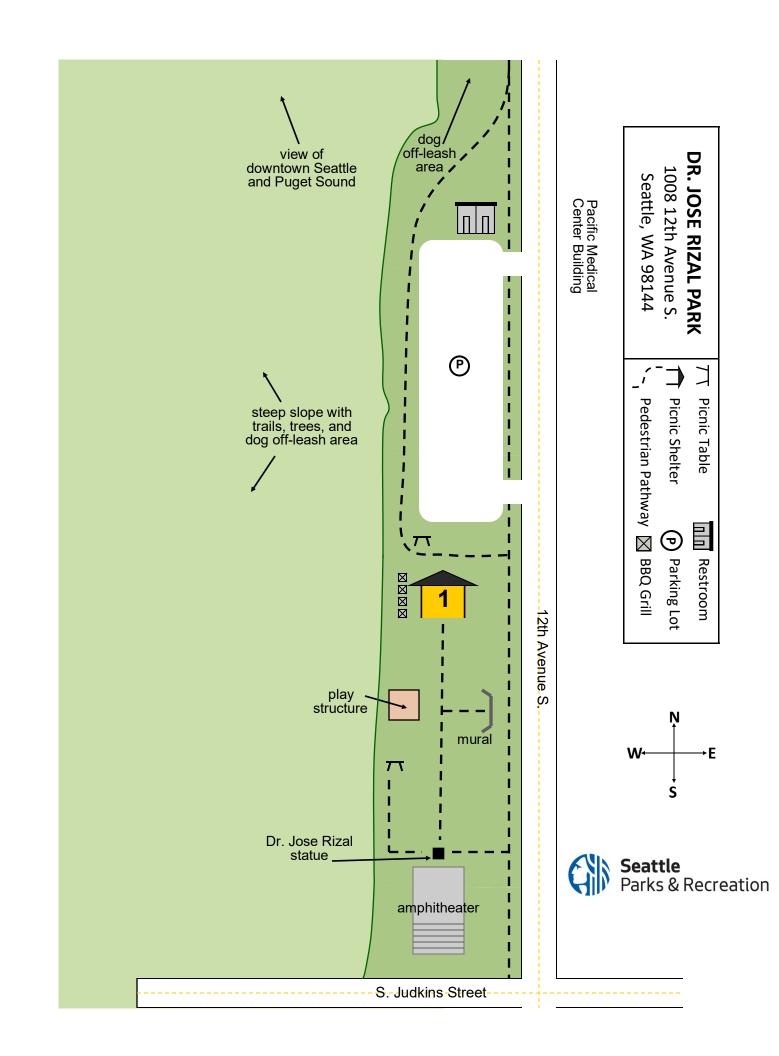

## DR. JOSE RIZAL PARK

1008 12th Avenue S. Seattle, WA 98144

## I-5 Northbound:

Take the Dearborn/James St/I-90 exit. Exit toward Spokane (exit 164A)

Take Dearborn St ramp

Turn left on S Dearborn St

Turn right onto 8<sup>th</sup> Ave S

Turn right onto S King St Turn right onto 12<sup>th</sup> Avenue

Turn right onto S Charles St, Charles St will turn into 12<sup>th</sup> Avenue S

## I-5 Southbound:

Take exit #165A toward James St

Stay straight to go onto 6<sup>th</sup> Ave

Turn left onto Yesler Way

Turn right onto Boren Ave S

Turn slight right onto 12<sup>th</sup> Ave S

Turn right onto S Charles St, Charles St will turn into 12<sup>th</sup> Avenue S