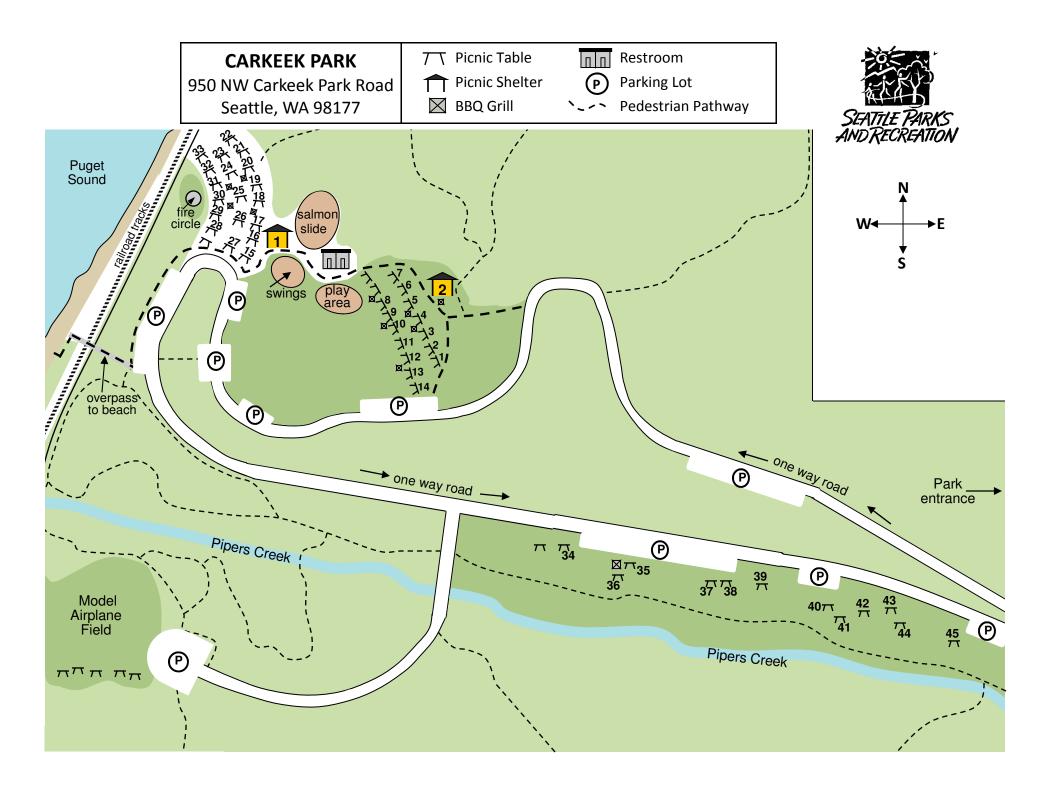

## **CARKEEK PARK** 950 NW Carkeek Park Road Seattle, WA 98177

## **I-5 Northbound:**

Exit at N 105th St/Northgate Way. Turn left at the light. Stay in the left lane. Turn left at Northgate Way. Follow the road around, cross Aurora Avenue N. Turn right at 3rd Avenue NW. Turn left at NW 110th St. NW 110th St will become Carkeek Park Road. Turn left at Pipers Canyon Road. Follow Piper Canyon Road to the shelters.

## I-5 Southbound:

Exit at N 105th St/Northgate Way. Turn right at the light. Follow the road around, cross Aurora Avenue N. Turn right at 3rd Avenue NW. Turn left at NW 110th St. NW 110th St will become Carkeek Park Road. Turn left at Pipers Canyon Road. Follow Piper Canyon Road to the shelters.