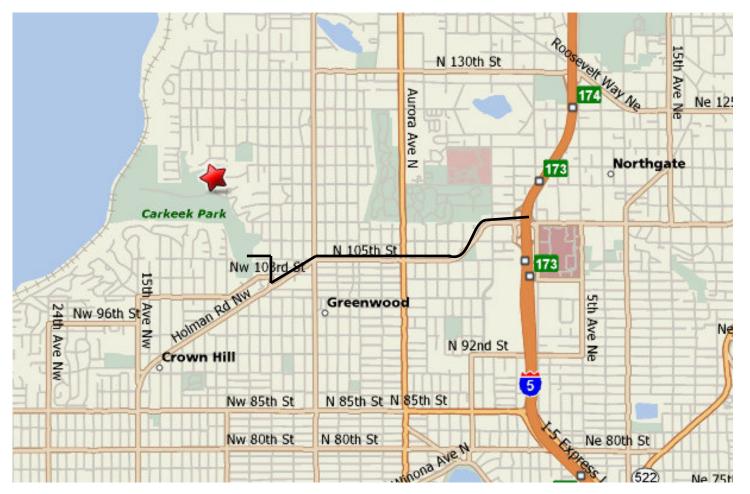

## **I-5 Northbound:**

Exit at N 105th St/Northgate Way. Turn left at the light. Stay in the left lane. Turn left at Northgate Way. Follow the road around, cross Aurora Avenue N. Turn right at 3rd Avenue NW. Turn left at NW 110th St. NW 110th St will become Carkeek Park Road. Turn left at Pipers Canyon Road. Follow Piper Canyon Road to the shelters.

## I-5 Southbound:

Exit at N 105th St/Northgate Way. Turn right at the light. Follow the road around, cross Aurora Avenue N. Turn right at 3rd Avenue NW. Turn left at NW 110th St. NW 110th St will become Carkeek Park Road. Turn left at Pipers Canyon Road. Follow Piper Canyon Road to the shelters.