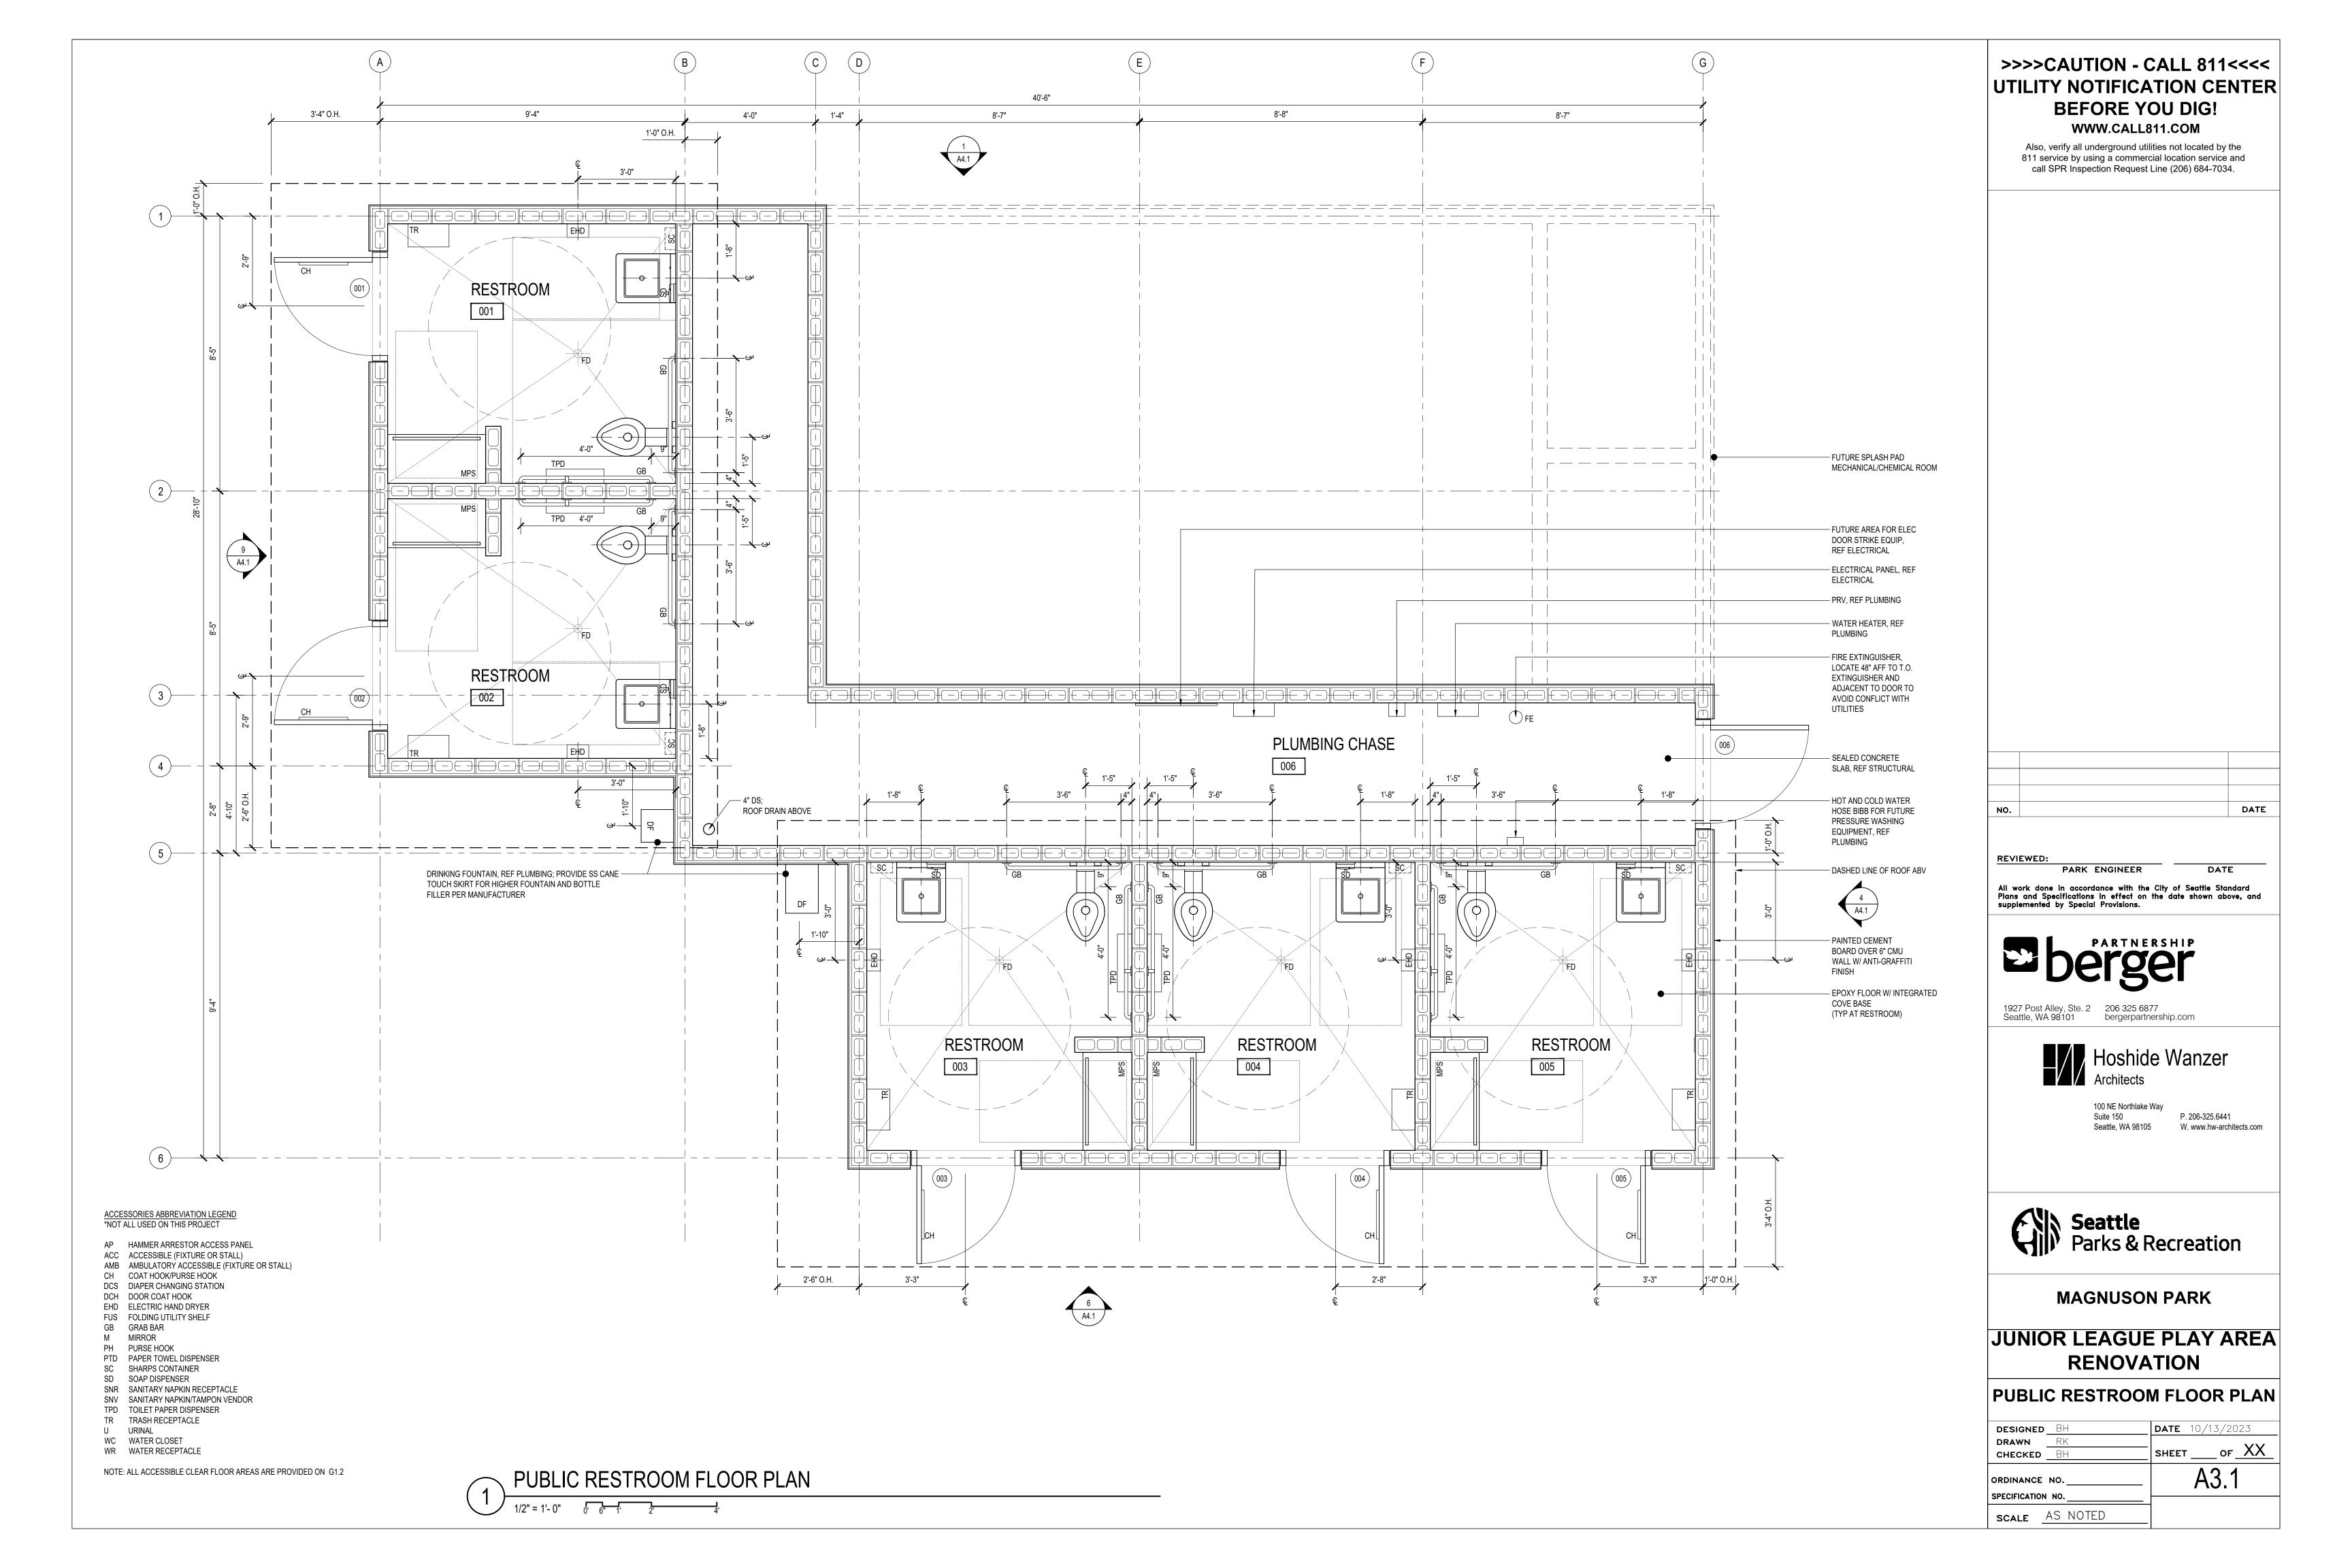

DIRECTION ARROW AREA DRAIN (+)MANHOLE DESCRIPTION DD/MM/YY DATE REVISION - AS BUILT NO. CATCH BASIN **REVIEWED:** CLEANOUT DATE Ο PARK ENGINEER All work done in accordance with the City of Seattle Standard Plans and Specifications in effect on the date shown above, and supplemented by Special Provisions. STORM DRAIN PIPE PARTNERSHIP SEWER PIPE WATER PIPE 1927 Post Alley, Ste. 2206 325 6877Seattle, WA 98101bergerpartnership.com PLAY AREA UNDERDRAINS — PEDESTRIAN CEMENT CONCRETE PAVEMENT PERVIOUS CEMENT CONCRETE PAVEMENT LANDSCAPE LIMITS OF WORK Seattle Parks & Recreation **MAGNUSON PARK** JUNIOR LEAGUE PLAY AREA RENOVATION DRAFT CIVIL SITE PLAN DESIGNED CTJ, RT DATE 11/17/2023 DRAWN CTJ CHECKED RT SHEET 1 OF 1 C101 ORDINANCE NO. SPECIFICATION NO. SCALE AS NOTED

>>>>CAUTION - CALL 811<<<<







|                                                                                                                              |   | 2 | 3 | 4 | ) |
|------------------------------------------------------------------------------------------------------------------------------|---|---|---|---|---|
| - MEMBRANE ROOF ON STEEL                                                                                                     | - |   |   |   |   |
| - EXTERIOR LIGHT FIXTURE, TYP, REF ELECTRICAL - RESTROOM SIGN, TYP - HM DOOR AND FRAME W/ SOLID - METAL TRANSOM ABOVE, REF F |   | 0 |   |   |   |
| PAINTED CEMENT BOARD OVER<br>CMU WALL W/ ANTI-GRAFFITI<br>FINISH<br>- 6" CONCRETE CURB, REF<br>STRUCTURAL                    |   |   |   |   |   |
|