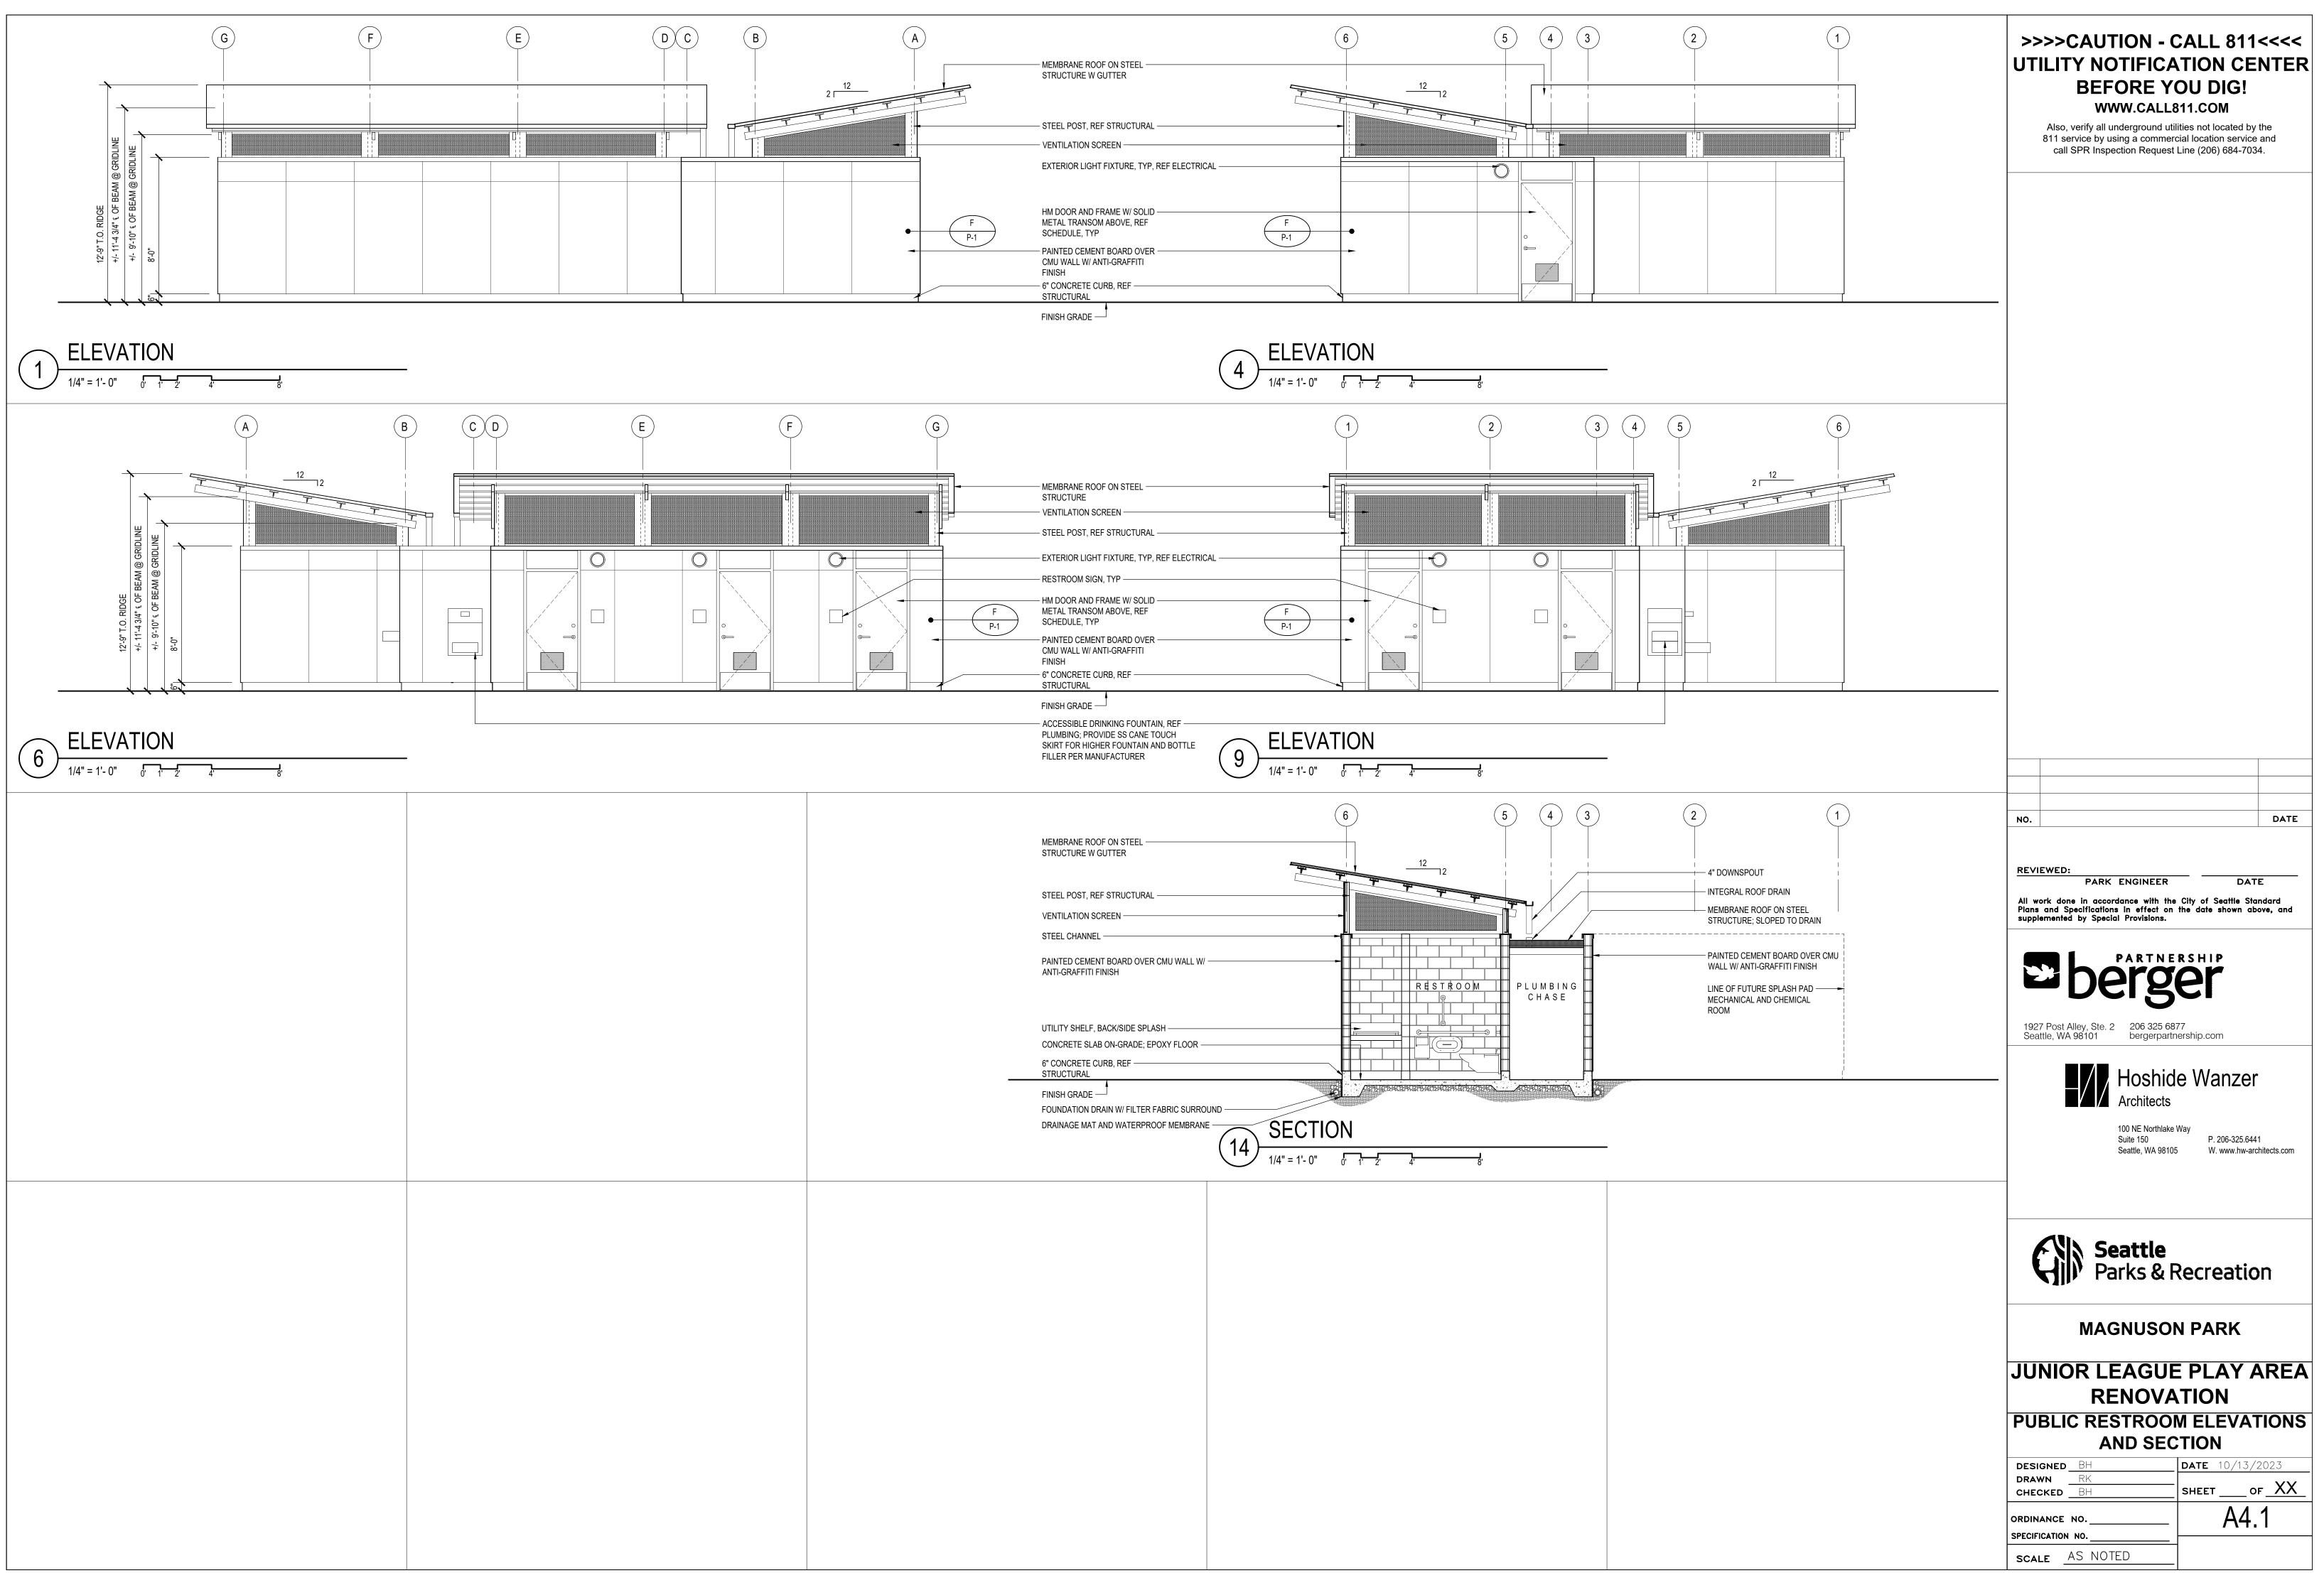

>>>>CAUTION - CALL 811<<<<

|                                                                                                                              |   | 2 | 3 | 4 | ) |
|------------------------------------------------------------------------------------------------------------------------------|---|---|---|---|---|
| - MEMBRANE ROOF ON STEEL                                                                                                     | - |   |   |   |   |
| - EXTERIOR LIGHT FIXTURE, TYP, REF ELECTRICAL - RESTROOM SIGN, TYP - HM DOOR AND FRAME W/ SOLID - METAL TRANSOM ABOVE, REF F |   | 0 |   |   |   |
| PAINTED CEMENT BOARD OVER<br>CMU WALL W/ ANTI-GRAFFITI<br>FINISH<br>- 6" CONCRETE CURB, REF<br>STRUCTURAL                    |   |   |   |   |   |
|                                                                                                                              |   |   |   |   |   |