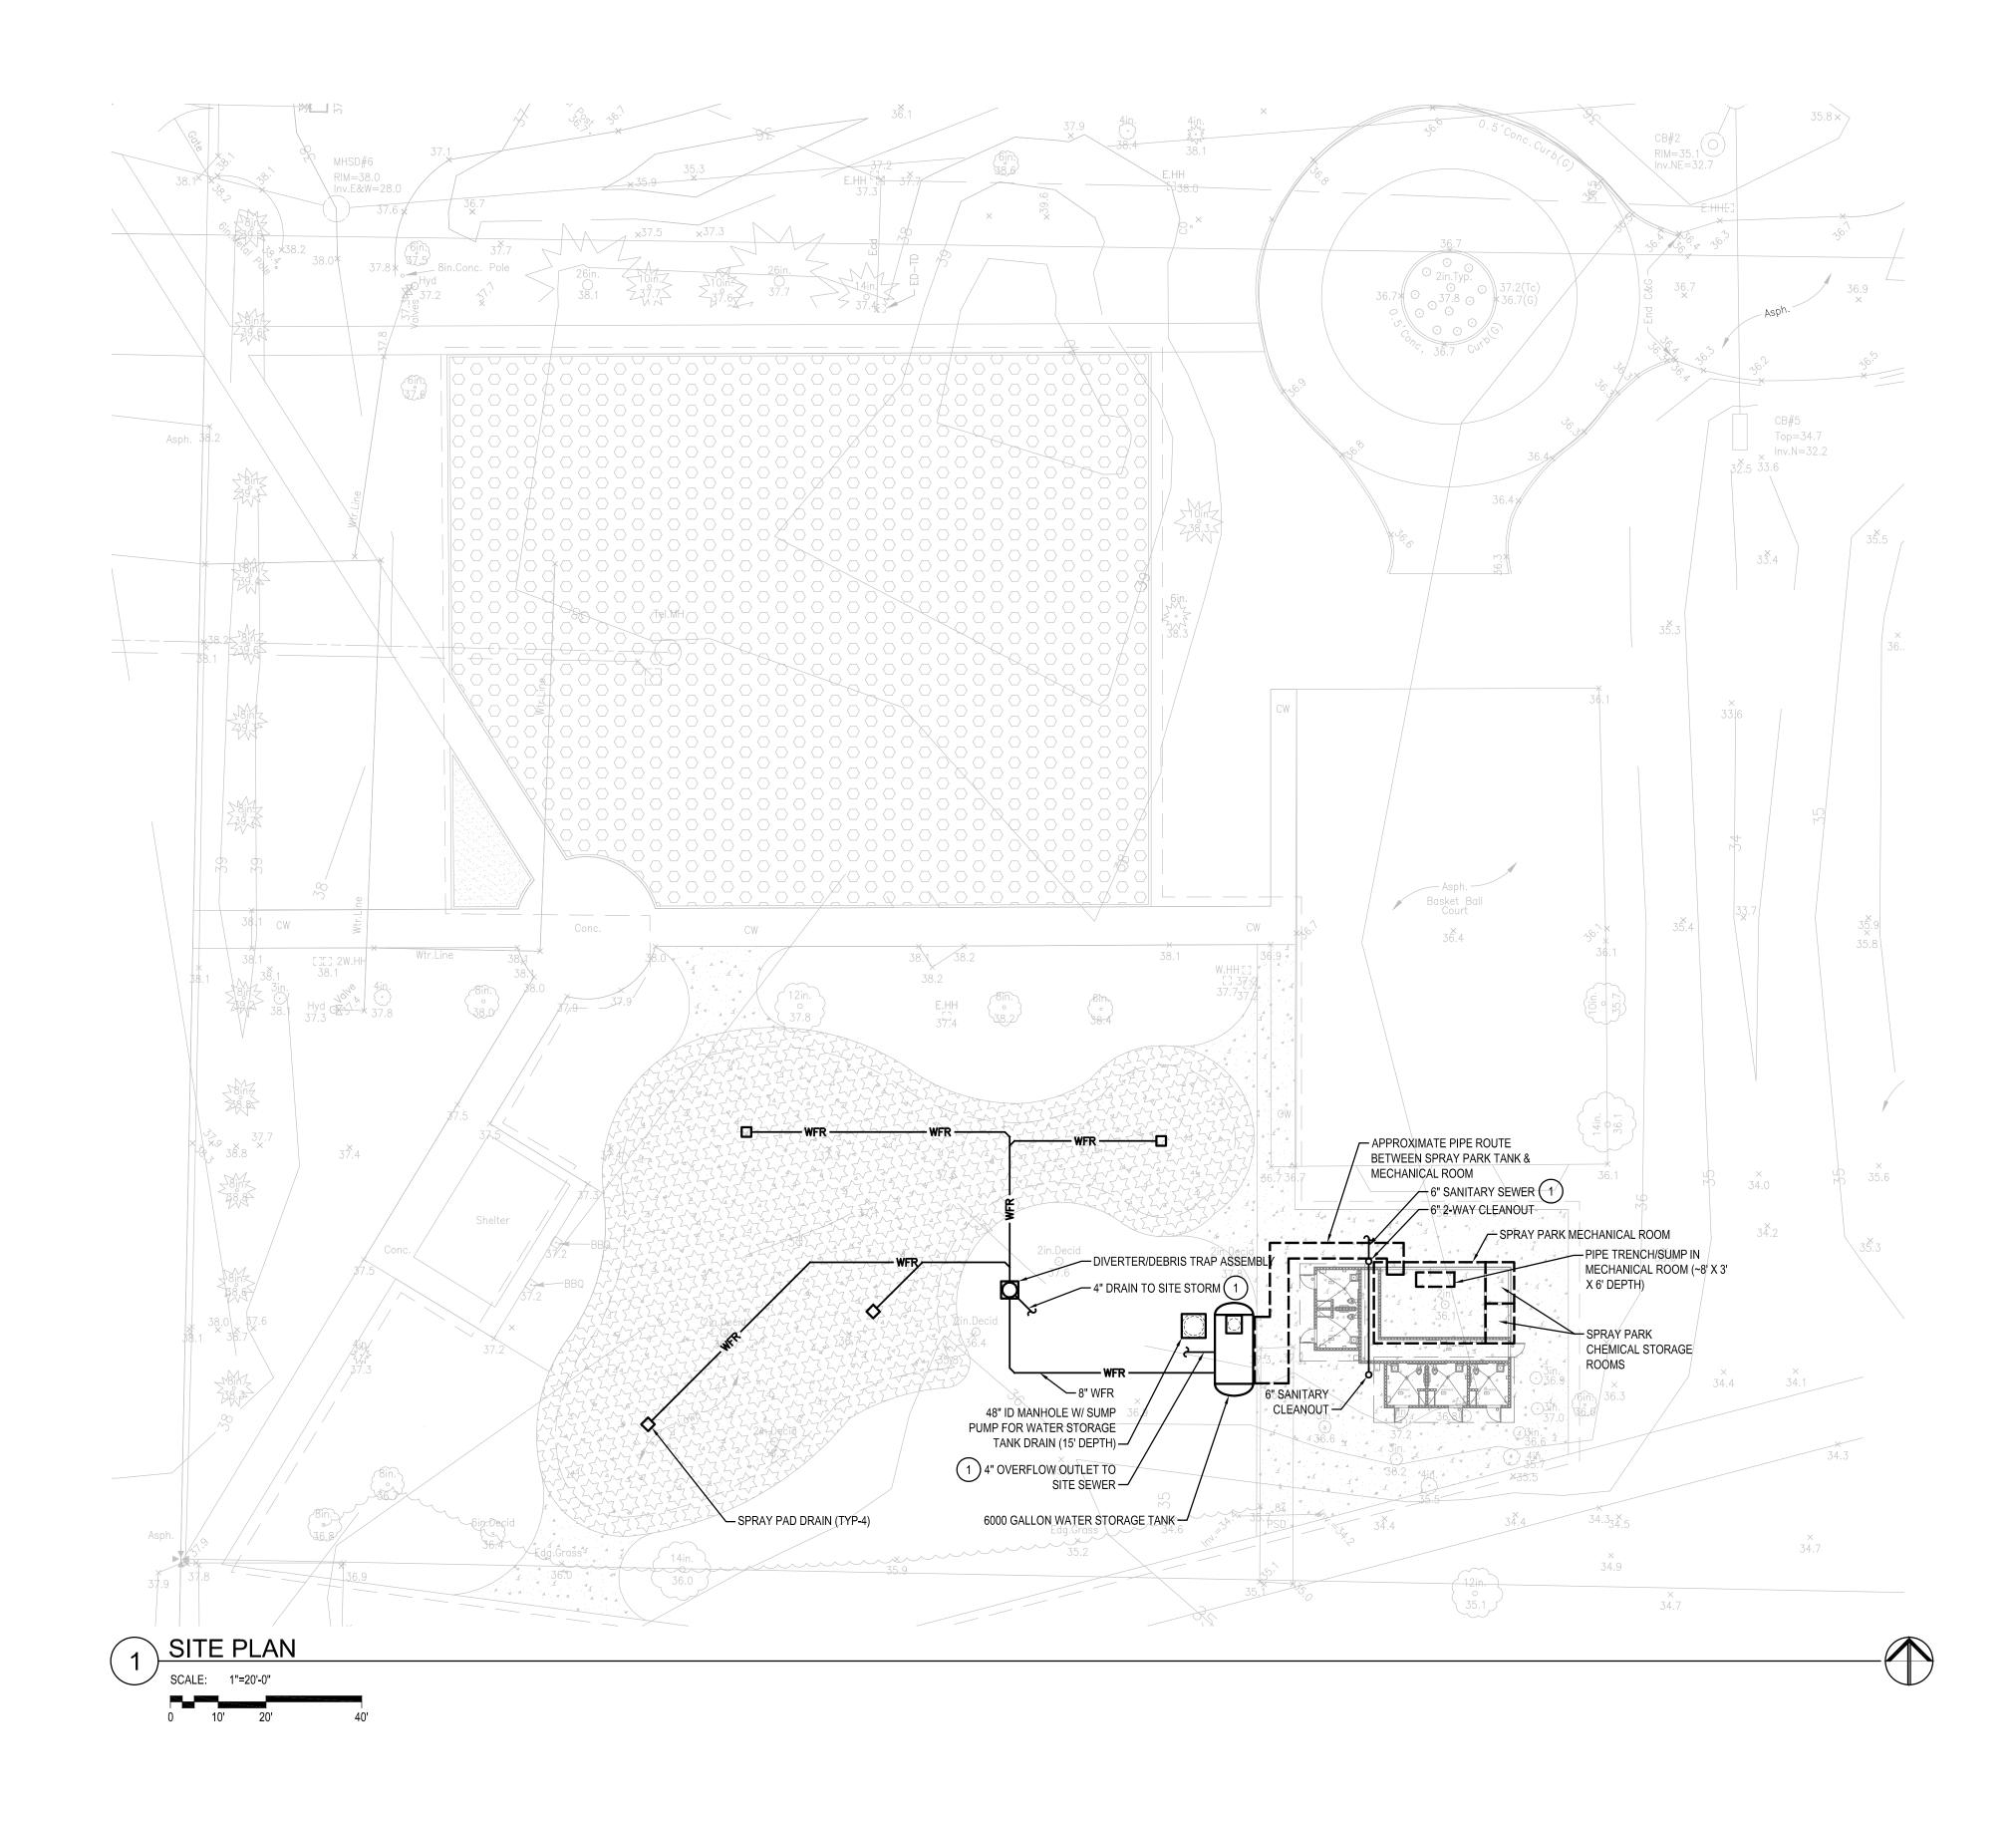

# PLAN NOTES

1 REFER TO CIVIL DOCUMENTS FOR CONTINUATION.

## **MAGNUSON PARK**

JUNIOR LEAGUE PLAY AREA RENOVATION SPLASH PAD MECHANICAL LAYOUT DATE DD/MM/YYYY designed XXX DRAWN XXX SHEET \_\_\_\_ OF \_ CHECKED XXX M100 ORDINANCE NO. SPECIFICATION NO.

SCALE AS NOTED