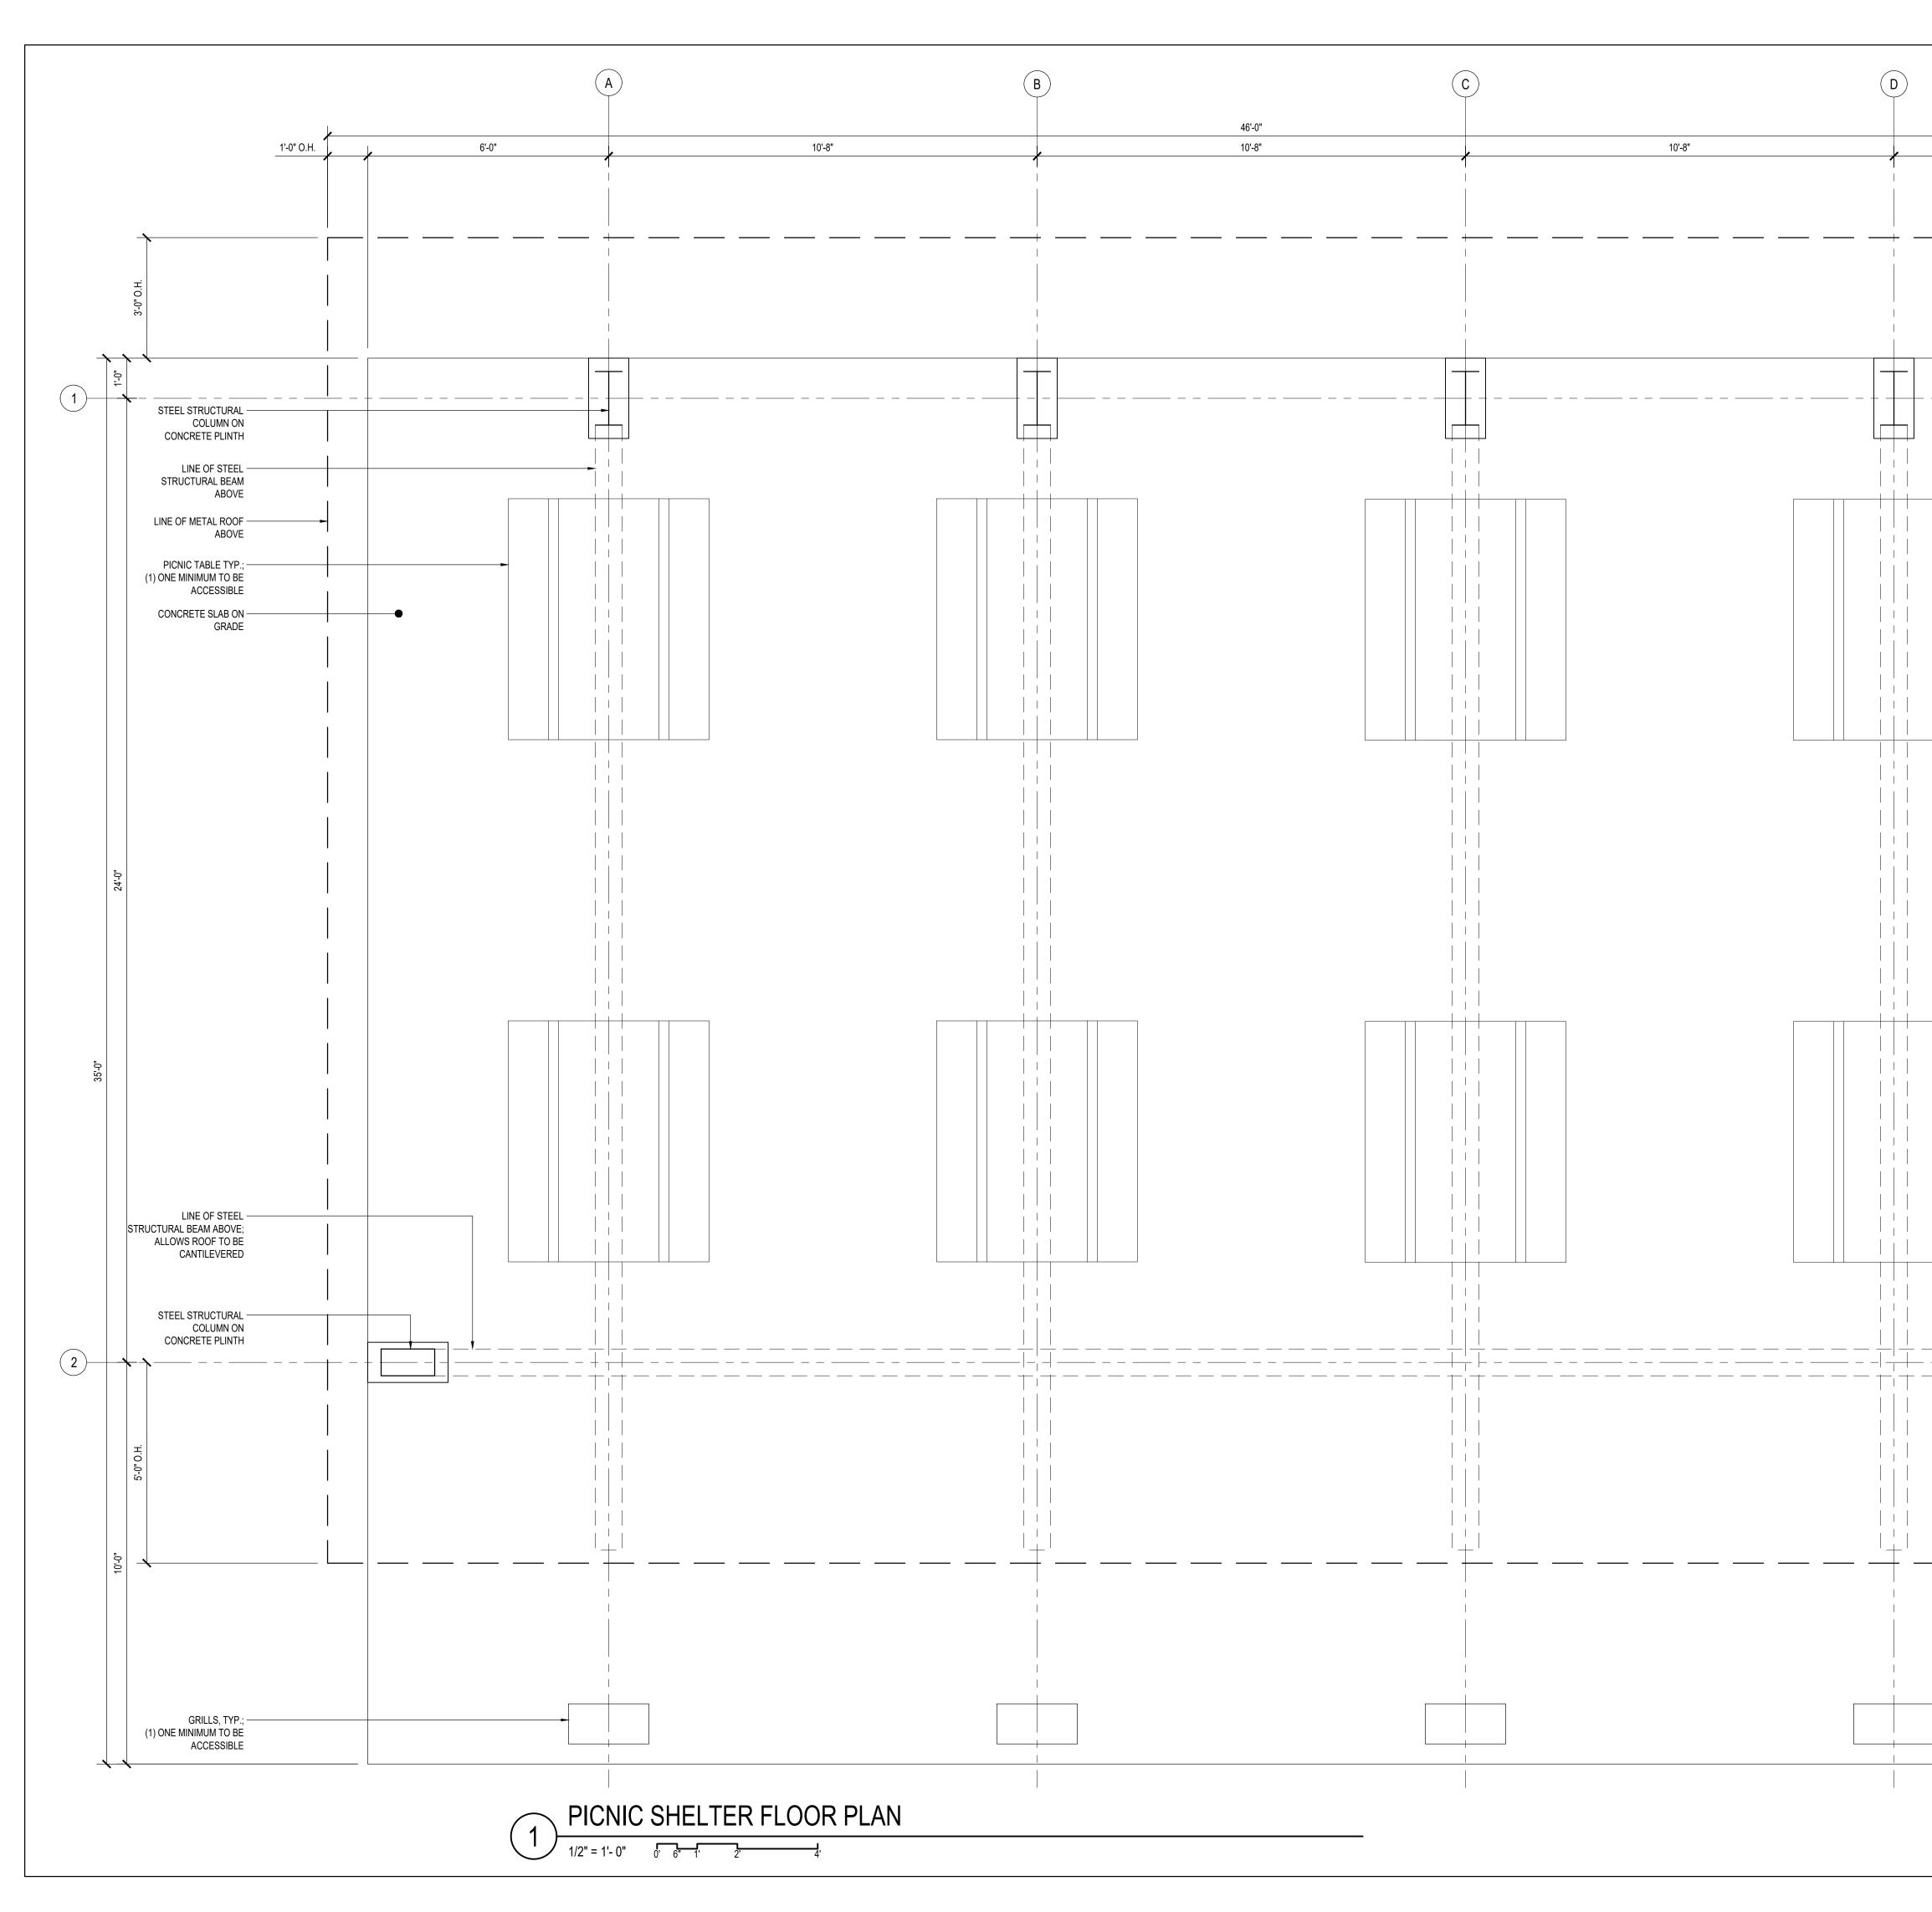

| 6'-0" 0.H. | >>>CAUTION - CALL 811<<br>UTILITY NOTIFICATION CENTER<br>BEFORE YOU DIG!<br>WWW.CALL811.COM<br>Also, verify all underground utilities not located by the<br>811 service by using a commercial location service and<br>call SPR Inspection Request Line (206) 684-7034. |
|------------|------------------------------------------------------------------------------------------------------------------------------------------------------------------------------------------------------------------------------------------------------------------------|
|            |                                                                                                                                                                                                                                                                        |
|            |                                                                                                                                                                                                                                                                        |
|            |                                                                                                                                                                                                                                                                        |
|            |                                                                                                                                                                                                                                                                        |
|            | NO. DATE                                                                                                                                                                                                                                                               |
|            | REVIEWED:         DATE         All work done in accordance with the City of Seattle Standard         Plans and Specifications in effect on the date shown above, and         supplemented by Special Provisions.         Special Provisions.                           |
|            | 1927 Post Alley, Ste. 2<br>Seattle, WA 98101 206 325 6877<br>bergerpartnership.com<br>Hoshide Wanzer<br>Architects<br>100 NE Northlake Way<br>Suite 150 P. 206-325.6441                                                                                                |
|            | Seattle, WA 98105 W. www.hw-architects.com                                                                                                                                                                                                                             |
|            | MAGNUSON PARK<br>JUNIOR LEAGUE PLAY AREA<br>RENOVATION                                                                                                                                                                                                                 |
|            | PICNIC SHELTER FLOOR PLAN         Designed       BH       Date       10/13/2023         Drawn       RK       Sheet       of       XX         Ordinance       NO.       A3.2         Specification       NO.       AS       NOTED                                       |