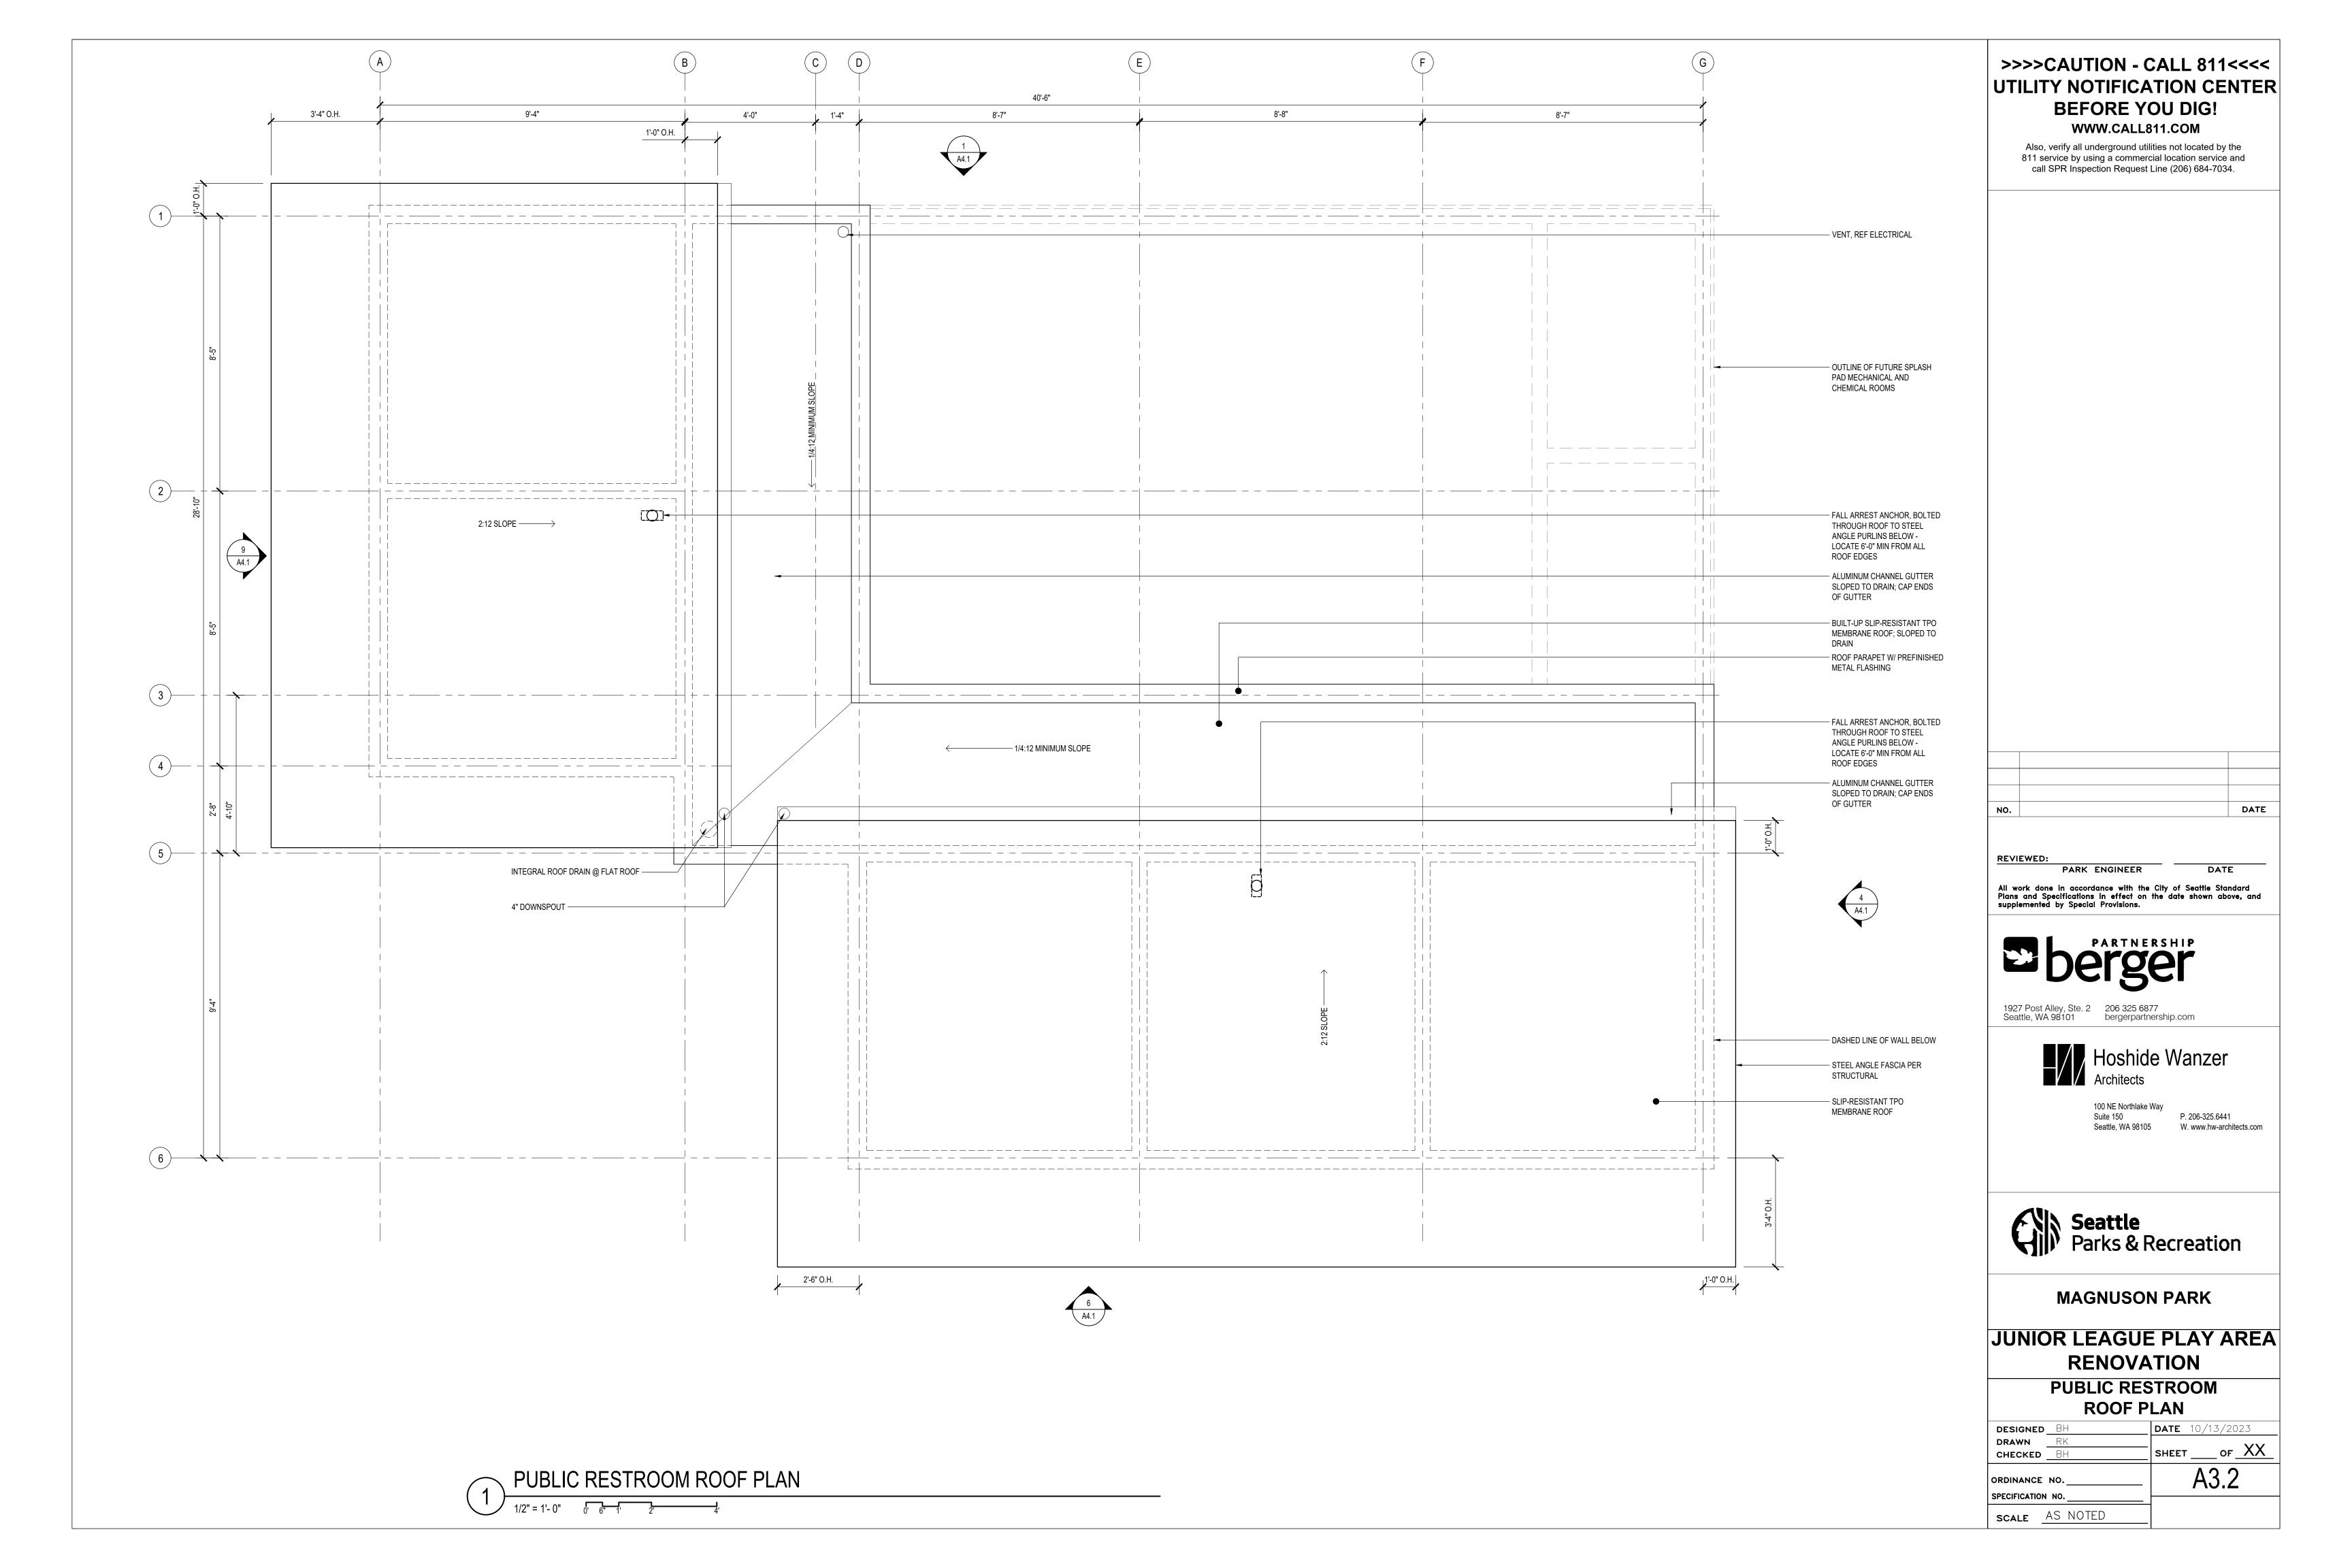

>>>>CAUTION - CALL 811<<<<

|                                                                                                                              |   | 2 | 3 | 4 | ) |
|------------------------------------------------------------------------------------------------------------------------------|---|---|---|---|---|
| - MEMBRANE ROOF ON STEEL                                                                                                     | - |   |   |   |   |
| - EXTERIOR LIGHT FIXTURE, TYP, REF ELECTRICAL - RESTROOM SIGN, TYP - HM DOOR AND FRAME W/ SOLID - METAL TRANSOM ABOVE, REF F |   | 0 |   |   |   |
| PAINTED CEMENT BOARD OVER<br>CMU WALL W/ ANTI-GRAFFITI<br>FINISH<br>- 6" CONCRETE CURB, REF<br>STRUCTURAL                    |   |   |   |   |   |
|                                                                                                                              |   |   |   |   |   |