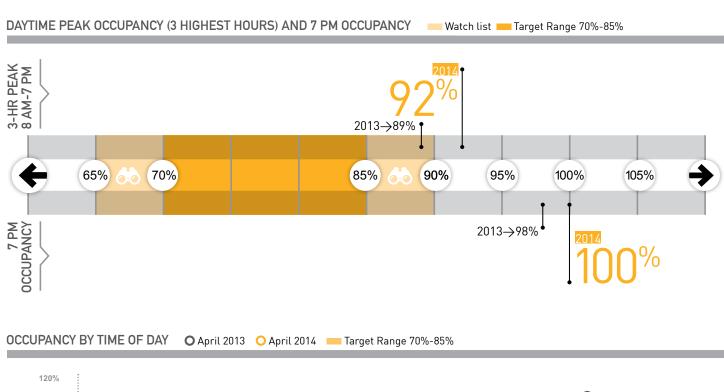

SDOT uses an occupancy target range of 70 to 85 percent, which equates to 1 - 2 spaces available along a blockface. This rate is calculated based on the 3 hours with the highest occupancy from either 8 AM to 5 PM (if paid parking ends at 6 PM) or 8 AM to 7 PM

(if paid parking ends at 8 PM). The data for 5 PM and 7 PM are included if these are among the 3 highest hours. Occupancy for the 3 hours is not averaged and the hours are not necessarily consecutive. The three-hour peak is calculated as the total vehicles divided by the total supply during those hours. SDOT uses this metric because parking occupancy can vary over the course of the day based on a variety of restrictions. Evening occupancy is measured at 7 PM in this report.

In addition to the target range, SDOT considers occupancy within 5 percent of the target range as within the watch list. This is defined as the ranges of 65-69 percent and 86-90 percent. If occupancy values are outside of the target or watch list range (below 65 percent or above 90 percent), SDOT will increase or decrease the paid parking rate in the same year assuming the area is not already at the minimum \$1 or maximum \$4 per hour rate. Neighborhoods who fall within the watch list will not have any rate changes made unless it is the second consecutive year of being above or below the target range.