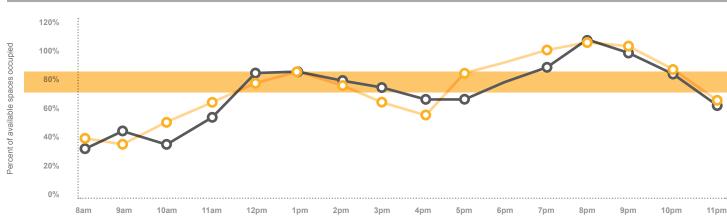

### PARKING SOLUTIONS FOR SEATTLE NEIGHBORHOODS

In 2014, SDOT collected parking data in April and May in the neighborhoods that have on-street paid parking.

Data were collected on typical weekdays (Tuesday, Wednesday, or Thursday) to represent average parking conditions, as well as on weekends in select neighborhoods. Hourly occupancy observations were made from 8 AM - 9 PM, with select neighborhoods continuing as late as 2 AM.

Occupancy is defined as the percent of legal on-street parking spaces where a vehicle is parked at a given time. Seattle does not formally designate parking spaces, but does maintain an inventory of spaces that would exist if spaces were legally marked. These legal spaces are based on standard parking space dimensions and consider restrictions near intersections, driveways, and fire hydrants. Occupancy can be over 100% as vehicles often park close together or in illegal spaces.

SDOT uses an occupancy target range of 70 to 85 percent, which equates to 1 - 2 spaces available along a blockface. This rate is calculated based on the 3 hours with the highest occupancy from either 8 AM to 5 PM (if paid parking ends at 6 PM) or 8 AM to 7 PM

(if paid parking ends at 8 PM). The data for 5 PM and 7 PM are included if these are among the 3 highest hours. Occupancy for the 3 hours is not averaged and the hours are not necessarily consecutive. The three-hour peak is calculated as the total vehicles divided by the total supply during those hours. SDOT uses this metric because parking occupancy can vary over the course of the day based on a variety of restrictions. Evening occupancy is measured at 7 PM in this report.