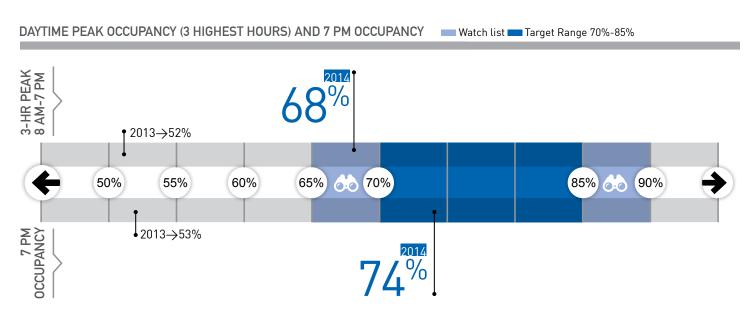

SDOT uses an occupancy target range of 70 to 85 percent, which equates to 1 - 2 spaces available along a blockface. This rate is calculated based on the 3 hours with the highest occupancy from either 8 AM to 5 PM (if paid parking ends at 6 PM) or 8 AM to 7 PM

(if paid parking ends at 8 PM). The data for 5 PM and 7 PM are included if these are among the 3 highest hours. Occupancy for the 3 hours is not averaged and the hours are not necessarily consecutive. The three-hour peak is calculated as the total vehicles divided by the total supply during those hours. SDOT uses this metric because parking occupancy can vary over the course of the day based on a variety of restrictions. Evening occupancy is measured at 7 PM in this report.

In addition to the target range, SDOT considers occupancy within 5 percent of the target range as within the watch list. This is defined as the ranges of 65-69 percent and 86-90 percent. If occupancy values are outside of the target or watch list range (below 65 percent or above 90 percent), SDOT will increase or decrease the paid parking rate in the same year assuming the area is not already at the minimum \$1 or maximum \$4 per hour rate. Neighborhoods who fall within the watch list will not have any rate changes made unless it is the second consecutive year of being above or below the target range.