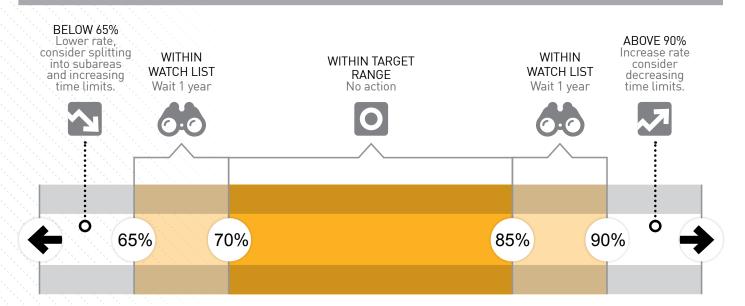

SDOT uses an occupancy target range of 70 to 85 percent, which equates to 1 - 2 spaces available along a blockface. This rate is calculated based on the 3 hours with the highest occupancy from either 8 AM to 5 PM (if paid parking ends at 6 PM) or 8 AM to 7 PM

In addition to the target range, SDOT considers occupancy within 5 percent of the target range as within the watch list. This is defined as the ranges of 65-69 percent and 86-90 percent. If occupancy values are outside of the target or watch list range (below 65 percent or above 90 percent), SDOT will increase or decrease the paid parking rate in the same year assuming the area is not already at the minimum \$1 or maximum \$4 per hour rate. Neighborhoods who fall within the watch list will not have any rate changes made unless it is the second consecutive year of being above or below the target range.