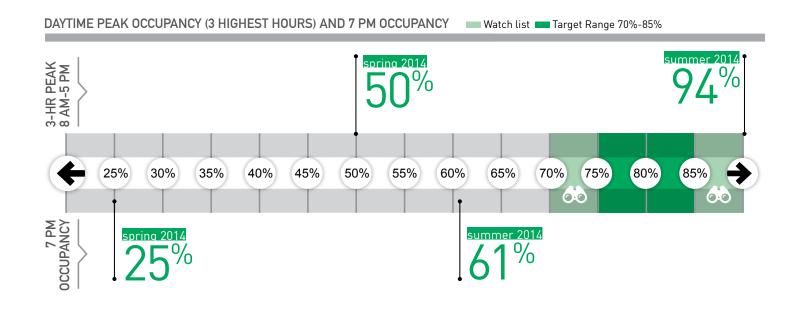

SDOT uses an occupancy target range of 70 to 85 percent, which equates to 1 - 2 spaces available along a blockface. This rate is calculated based on the 3 hours with the highest occupancy from either 8 AM to 5 PM (if paid parking ends at 6 PM) or 8 AM to 7 PM

(if paid parking ends at 8 PM). The data for 5 PM and 7 PM are included if these are among the 3 highest hours. Occupancy for the 3 hours is not averaged and the hours are not necessarily consecutive. The three-hour peak is calculated as the total vehicles divided by the total supply during those hours. SDOT uses this metric because parking occupancy can vary over the course of the day based on a variety of restrictions. Evening occupancy is measured at 7 PM in this report.

In addition to the target range, SDOT considers occupancy within 5 percent of the target range as within the watch list. This is defined as the ranges of 65-69 percent and 86-90 percent. If occupancy values are outside of the target or watch list range (below 65 percent or above 90 percent), SDOT will increase or decrease the paid parking rate in the same year assuming the area is not already at the minimum \$1 or maximum \$4 per hour rate. Neighborhoods who fall within the watch list will not have any rate changes made unless it is the second consecutive year of being above or below the target range.