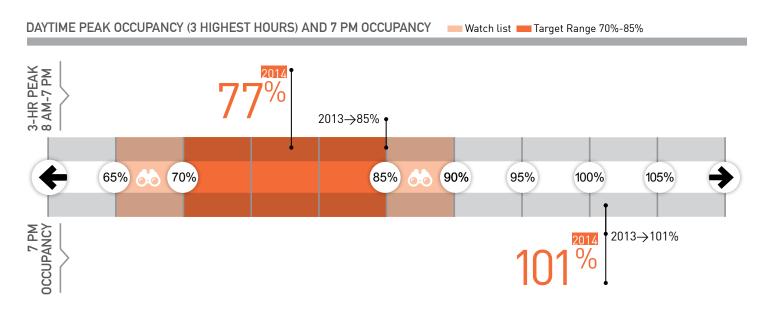

SDOT uses an occupancy target range of 70 to 85 percent, which equates to 1 - 2 spaces available along a blockface. This rate is calculated based on the 3 hours with the highest occupancy from either 8 AM to 5 PM (if paid parking ends at 6 PM) or 8 AM to 7 PM

(if paid parking ends at 8 PM). The data for 5 PM and 7 PM are included if these are among the 3 highest hours. Occupancy for the 3 hours is not averaged and the hours are not necessarily consecutive. The three-hour peak is calculated as the total vehicles divided by the total supply during those hours. SDOT uses this metric because parking occupancy can vary over the course of the day based on a variety of restrictions. Evening occupancy is measured at 7 PM in this report.

In addition to the target range, SDOT considers occupancy within 5 percent of the target range as within the watch list. This is defined as the ranges of 65-69 percent and 86-90 percent. If occupancy values are outside of the target or watch list range (below 65 percent or above 90 percent), SDOT will increase or decrease the paid parking rate in the same year assuming the area is not already at the minimum \$1 or maximum \$4 per hour rate. Neighborhoods who fall within the watch list will not have any rate changes made unless it is the second consecutive year of being above or below the target range.