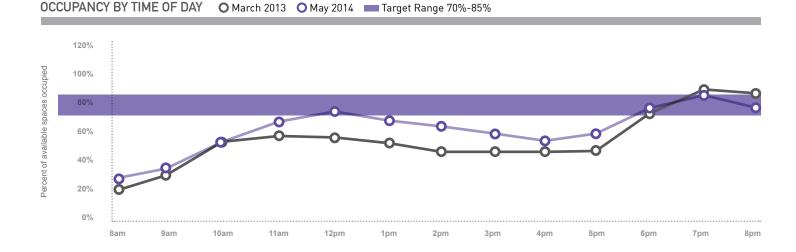

SDOT uses an occupancy target range of 70 to 85 percent, which equates to 1 - 2 spaces available along a blockface. This rate is calculated based on the 3 hours with the highest occupancy from either 8 AM to 5 PM (if paid parking ends at 6 PM) or 8 AM to 7 PM

(if paid parking ends at 8 PM). The data for 5 PM and 7 PM are included if these are among the 3 highest hours. Occupancy for the 3 hours is not averaged and the hours are not necessarily consecutive. The three-hour peak is calculated as the total vehicles divided by the total supply during those hours. SDOT uses this metric because parking occupancy can vary over the course of the day based on a variety of restrictions. Evening occupancy is measured at 7 PM in this report.

In addition to the target range, SDOT considers occupancy within 5 percent of the target range as within the watch list. This is defined as the ranges of 65-69 percent and 86-90 percent. If occupancy values are outside of the target or watch list range (below 65 percent or above 90 percent), SDOT will increase or decrease the paid parking rate in the same year assuming the area is not already at the minimum \$1 or maximum \$4 per hour rate. Neighborhoods who fall within the watch list will not have any rate changes made unless it is the second consecutive year of being above or below the target range.