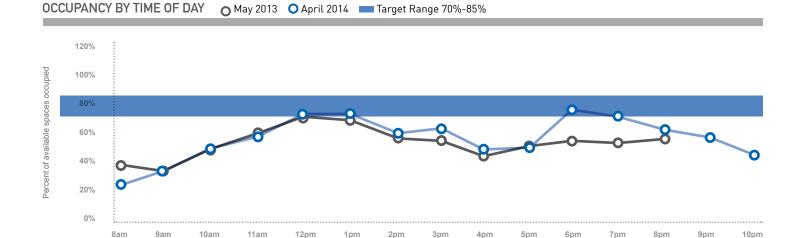

### PARKING SOLUTIONS FOR SEATTLE NEIGHBORHOODS

In 2014, SDOT collected parking data in April and May in the neighborhoods that have on-street paid parking.

Data were collected on typical weekdays (Tuesday, Wednesday, or Thursday) to represent average parking conditions, as well as on weekends in select neighborhoods. Hourly occupancy observations were made from 8 AM - 9 PM, with select neighborhoods continuing as late as 2 AM.

Occupancy is defined as the percent of legal on-street parking spaces where a vehicle is parked at a given time. Seattle does not formally designate parking spaces, but does maintain an inventory of spaces that would exist if spaces were legally marked. These legal spaces are based on standard parking space dimensions and consider restrictions near intersections, driveways, and fire hydrants. Occupancy can be over 100% as vehicles often park close together or in illegal spaces.

SDOT uses an occupancy target range of 70 to 85 percent, which equates to 1 - 2 spaces available along a blockface. This rate is calculated based on the 3 hours with the highest occupancy from either 8 AM to 5 PM (if paid parking ends at 6 PM) or 8 AM to 7 PM