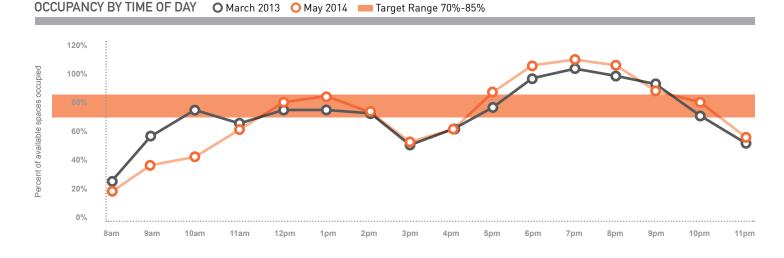

SDOT uses an occupancy target range of 70 to 85 percent, which equates to 1 - 2 spaces available along a blockface. This rate is calculated based on the 3 hours with the highest occupancy from either 8 AM to 5 PM (if paid parking ends at 6 PM) or 8 AM to 7 PM

(if paid parking ends at 8 PM). The data for 5 PM and 7 PM are included if these are among the 3 highest hours. Occupancy for the 3 hours is not averaged and the hours are not necessarily consecutive. The three-hour peak is calculated as the total vehicles divided by the total supply during those hours. SDOT uses this metric because parking occupancy can vary over the course of the day based on a variety of restrictions. Evening occupancy is measured at 7 PM in this report.

In addition to the target range, SDOT considers occupancy within 5 percent of the target range as within the watch list. This is defined as the ranges of 65-69 percent and 86-90 percent. If occupancy values are outside of the target or watch list range (below 65 percent or above 90 percent), SDOT will increase or decrease the paid parking rate in the same year assuming the area is not already at the minimum \$1 or maximum \$4 per hour rate. Neighborhoods who fall within the watch list will not have any rate changes made unless it is the second consecutive year of being above or below the target range.