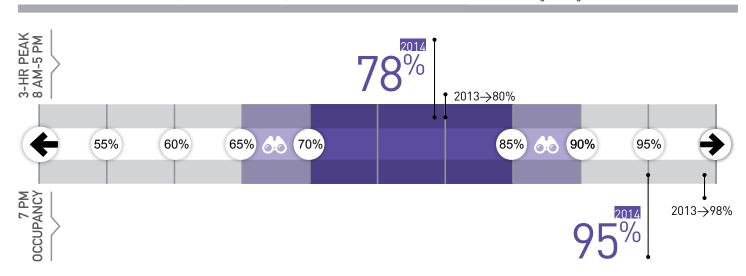

SDOT uses an occupancy target range of 70 to 85 percent, which equates to 1 - 2 spaces available along a blockface. This rate is calculated based on the 3 hours with the highest occupancy from either 8 AM to 5 PM (if paid parking ends at 6 PM) or 8 AM to 7 PM

(if paid parking ends at 8 PM). The data for 5 PM and 7 PM are included if these are among the 3 highest hours. Occupancy for the 3 hours is not averaged and the hours are not necessarily consecutive. The three-hour peak is calculated as the total vehicles divided by the total supply during those hours. SDOT uses this metric because parking occupancy can vary over the course of the day based on a variety of restrictions. Evening occupancy is measured at 7 PM in this report.

In addition to the target range, SDOT considers occupancy within 5 percent of the target range as within the watch list. This is defined as the ranges of 65-69 percent and 86-90 percent. If occupancy values are outside of the target or watch list range (below 65 percent or above 90 percent), SDOT will increase or decrease the paid parking rate in the same year assuming the area is not already at the minimum \$1 or maximum \$4 per hour rate. Neighborhoods who fall within the watch list will not have any rate changes made unless it is the second consecutive year of being above or below the target range.