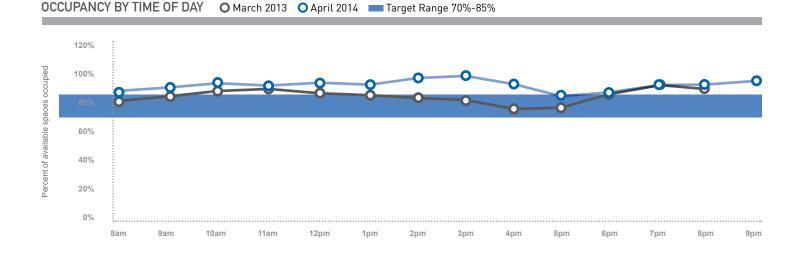

### PARKING SOLUTIONS FOR SEATTLE NEIGHBORHOODS

In 2014, SDOT collected parking data in April and May in the neighborhoods that have on-street paid parking.

Data were collected on typical weekdays (Tuesday, Wednesday, or Thursday) to represent average parking conditions, as well as on weekends in select neighborhoods. Hourly occupancy observations were made from 8 AM - 9 PM, with select neighborhoods continuing as late as 2 AM.

Occupancy is defined as the percent of legal on-street parking spaces where a vehicle is parked at a given time. Seattle does not formally designate parking spaces, but does maintain an inventory of spaces that would exist if spaces were legally marked. These legal spaces are based on standard parking space dimensions and consider restrictions near intersections, driveways, and fire hydrants. Occupancy can be over 100% as vehicles often park close together or in illegal spaces.

SDOT uses an occupancy target range of 70 to 85 percent, which equates to 1 - 2 spaces available along a blockface. This rate is calculated based on the 3 hours with the highest occupancy from either 8 AM to 5 PM (if paid parking ends at 6 PM) or 8 AM to 7 PM