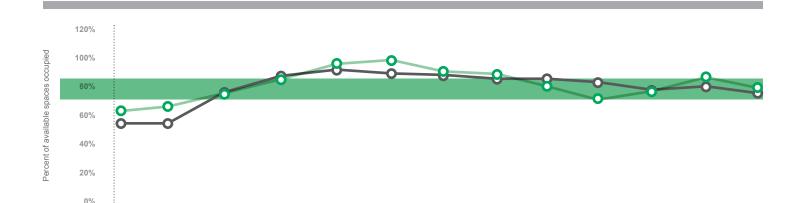

Occupancy is defined as the percent of legal on-street parking spaces where a vehicle is parked at a given time. Seattle does not formally designate parking spaces, but does maintain an inventory of spaces that would exist if spaces were legally marked. These legal spaces are based on standard parking space dimensions and consider restrictions near intersections, driveways, and fire hydrants. Occupancy can be over 100% as vehicles often park close together or in illegal spaces.

SDOT uses an occupancy target range of 70 to 85 percent, which equates to 1 - 2 spaces available along a blockface. This rate is calculated based on the 3 hours with the highest occupancy from either 8 AM to 5 PM (if paid parking ends at 6 PM) or 8 AM to 7 PM