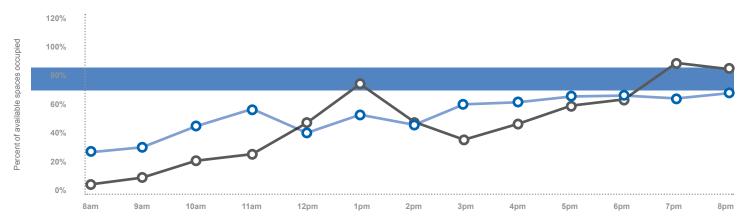

SDOT uses an occupancy target range of 70 to 85 percent, which equates to 1 - 2 spaces available along a blockface. This rate is calculated based on the 3 hours with the highest occupancy from either 8 AM to 5 PM (if paid parking ends at 6 PM) or 8 AM to 7 PM

(if paid parking ends at 8 PM). The data for 5 PM and 7 PM are included if these are among the 3 highest hours. Occupancy for the 3 hours is not averaged and the hours are not necessarily consecutive. The three-hour peak is calculated as the total vehicles divided by the total supply during those hours. SDOT uses this metric because parking occupancy can vary over the course of the day based on a variety of restrictions. Evening occupancy is measured at 7 PM in this report.

In addition to the target range, SDOT considers occupancy within 5 percent of the target range as within the watch list. This is defined as the ranges of 65-69 percent and 86-90 percent. If occupancy values are outside of the target or watch list range (below 65 percent or above 90 percent), SDOT will increase or decrease the paid parking rate in the same year assuming the area is not already at the minimum \$1 or maximum \$4 per hour rate. Neighborhoods who fall within the watch list will not have any rate changes made unless it is the second consecutive year of being above or below the target range.