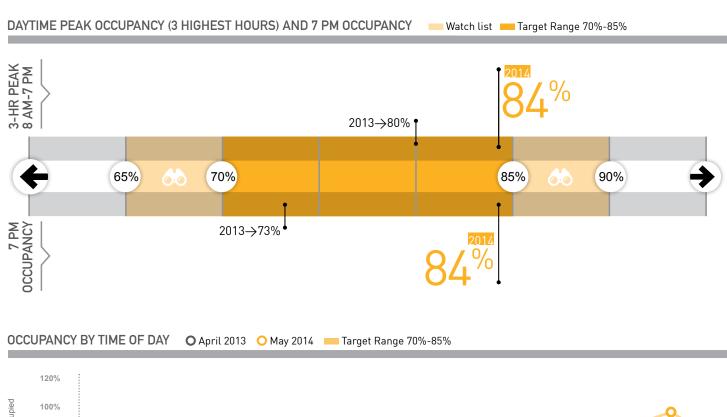

SDOT uses an occupancy target range of 70 to 85 percent, which equates to 1 - 2 spaces available along a blockface. This rate is calculated based on the 3 hours with the highest occupancy from either 8 AM to 5 PM (if paid parking ends at 6 PM) or 8 AM to 7 PM

(if paid parking ends at 8 PM). The data for 5 PM and 7 PM are included if these are among the 3 highest hours. Occupancy for the 3 hours is not averaged and the hours are not necessarily consecutive. The three-hour peak is calculated as the total vehicles divided by the total supply during those hours. SDOT uses this metric because parking occupancy can vary over the course of the day based on a variety of restrictions. Evening occupancy is measured at 7 PM in this report.

In addition to the target range, SDOT considers occupancy within 5 percent of the target range as within the watch list. This is defined as the ranges of 65-69 percent and 86-90 percent. If occupancy values are outside of the target or watch list range (below 65 percent or above 90 percent), SDOT will increase or decrease the paid parking rate in the same year assuming the area is not already at the minimum \$1 or maximum \$4 per hour rate. Neighborhoods who fall within the watch list will not have any rate changes made unless it is the second consecutive year of being above or below the target range.