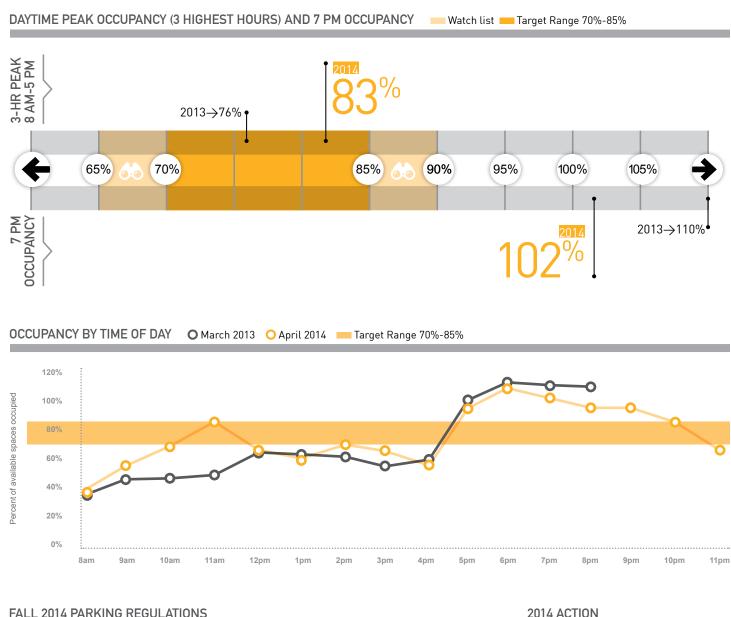

SDOT uses an occupancy target range of 70 to 85 percent, which equates to 1 - 2 spaces available along a blockface. This rate is calculated based on the 3 hours with the highest occupancy from either 8 AM to 5 PM (if paid parking ends at 6 PM) or 8 AM to 7 PM

(if paid parking ends at 8 PM). The data for 5 PM and 7 PM are included if these are among the 3 highest hours. Occupancy for the 3 hours is not averaged and the hours are not necessarily consecutive. The three-hour peak is calculated as the total vehicles divided by the total supply during those hours. SDOT uses this metric because parking occupancy can vary over the course of the day based on a variety of restrictions. Evening occupancy is measured at 7 PM in this report.

In addition to the target range, SDOT considers occupancy within 5 percent of the target range as within the watch list. This is defined as the ranges of 65-69 percent and 86-90 percent. If occupancy values are outside of the target or watch list range (below 65 percent or above 90 percent), SDOT will increase or decrease the paid parking rate in the same year assuming the area is not already at the minimum \$1 or maximum \$4 per hour rate. Neighborhoods who fall within the watch list will not have any rate changes made unless it is the second consecutive year of being above or below the target range.