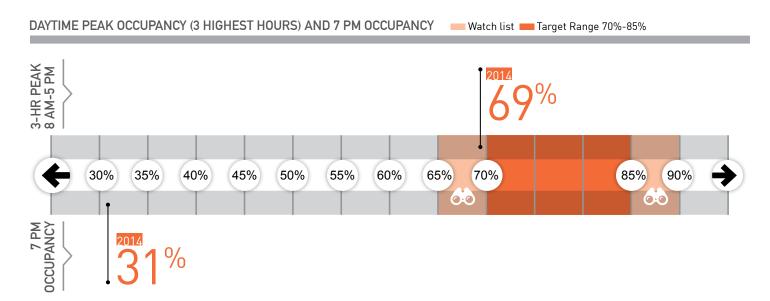

SDOT uses an occupancy target range of 70 to 85 percent, which equates to 1 - 2 spaces available along a blockface. This rate is calculated based on the 3 hours with the highest occupancy from either 8 AM to 5 PM (if paid parking ends at 6 PM) or 8 AM to 7 PM

(if paid parking ends at 8 PM). The data for 5 PM and 7 PM are included if these are among the 3 highest hours. Occupancy for the 3 hours is not averaged and the hours are not necessarily consecutive. The three-hour peak is calculated as the total vehicles divided by the total supply during those hours. SDOT uses this metric because parking occupancy can vary over the course of the day based on a variety of restrictions. Evening occupancy is measured at 7 PM in this report.

In addition to the target range, SDOT considers occupancy within 5 percent of the target range as within the watch list. This is defined as the ranges of 65-69 percent and 86-90 percent. If occupancy values are outside of the target or watch list range (below 65 percent or above 90 percent), SDOT will increase or decrease the paid parking rate in the same year assuming the area is not already at the minimum \$1 or maximum \$4 per hour rate. Neighborhoods who fall within the watch list will not have any rate changes made unless it is the second consecutive year of being above or below the target range.

#### **WATCH LIST**

When peak occupancy is within 5% of the target range SDOT adds it to the