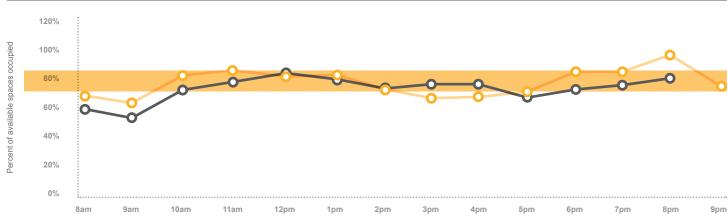

### PARKING SOLUTIONS FOR SEATTLE NEIGHBORHOODS

In 2014, SDOT collected parking data in April and May in the neighborhoods that have on-street paid parking.

Data were collected on typical weekdays (Tuesday, Wednesday, or Thursday) to represent average parking conditions, as well as on weekends in select neighborhoods. Hourly occupancy observations were made from 8 AM - 9 PM, with select neighborhoods continuing as late as 2 AM.

Occupancy is defined as the percent of legal on-street parking spaces where a vehicle is parked at a given time. Seattle does not formally designate parking spaces, but does maintain an inventory of spaces that would exist if spaces were legally marked. These legal spaces are based on standard parking space dimensions and consider restrictions near intersections, driveways, and fire hydrants. Occupancy can be over 100% as vehicles often park close together or in illegal spaces.

SDOT uses an occupancy target range of 70 to 85 percent, which equates to 1 - 2 spaces available along a blockface. This rate is calculated based on the 3 hours with the highest occupancy from either 8 AM to 5 PM (if paid parking ends at 6 PM) or 8 AM to 7 PM

(if paid parking ends at 8 PM). The data for 5 PM and 7 PM are included if these are among the 3 highest hours. Occupancy for the 3 hours is not averaged and the hours are not necessarily consecutive. The three-hour peak is calculated as the total vehicles divided by the total supply during those hours. SDOT uses this metric because parking occupancy can vary over the course of the day based on a variety of restrictions. Evening occupancy is measured at 7 PM in this report.