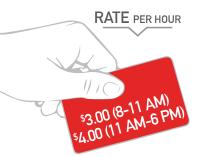

#### TABLE 1 | PARKING RATES, HOURS, AND TIME LIMITS (THROUGH FALL 2014)

| 12th Avenue                                                                                                                                                                                                                                                                                                                                                                                                                                                                                                                                                                                                                                                                                                                                                                                                                                                                                                                                                                                                                                                                                                                                                                                                                                                                                                                                                                                                                                                                                                                                                                                                                                                                                                                                                                                                                                                                                                                                                                                                                                                                                                                  |                     |            |        |             | Time Limit                   |  |
|------------------------------------------------------------------------------------------------------------------------------------------------------------------------------------------------------------------------------------------------------------------------------------------------------------------------------------------------------------------------------------------------------------------------------------------------------------------------------------------------------------------------------------------------------------------------------------------------------------------------------------------------------------------------------------------------------------------------------------------------------------------------------------------------------------------------------------------------------------------------------------------------------------------------------------------------------------------------------------------------------------------------------------------------------------------------------------------------------------------------------------------------------------------------------------------------------------------------------------------------------------------------------------------------------------------------------------------------------------------------------------------------------------------------------------------------------------------------------------------------------------------------------------------------------------------------------------------------------------------------------------------------------------------------------------------------------------------------------------------------------------------------------------------------------------------------------------------------------------------------------------------------------------------------------------------------------------------------------------------------------------------------------------------------------------------------------------------------------------------------------|---------------------|------------|--------|-------------|------------------------------|--|
| Ballard         Core Periphery         \$2.00         8 AM − 6 PM         2 hours           Ballard Locks         \$1.50         8 AM − 6 PM         4 hours           Belltown         North         \$2.00         8 AM − 8 PM         4 hours / 3 hours after 5 PM           Capitol Hill         North         \$3.00         8 AM − 8 PM         2 hours / 3 hours after 5 PM           Capitol Hill         South         \$2.50         8 AM − 8 PM         2 hours / 3 hours after 5 PM or 4 hours           Cherry Hill         \$1.50         8 AM − 8 PM         2 hours / 3 hours after 5 PM or 4 hours           Chinatown-ID         Core         \$2.50 (8 AM-5 PM)         8 AM − 8 PM         2 hours           Periphery         \$2.00         8 AM − 8 PM         2 hours           Financial         \$4.00         8 AM − 8 PM         2 hours / 3 hours after 5 PM           Commercial Core         Retail         \$4.00         8 AM − 8 PM         2 hours / 3 hours after 5 PM           Waterfront         \$4.00         8 AM − 8 PM         2 hours / 3 hours after 5 PM           Pirest Hill         \$4.00         8 AM − 6 PM         4 hours           First Hill         \$4.00         8 AM − 6 PM         2 hours / 3 hours after 5 PM           First Hill         \$4.00         8                                                                                                                                                                                                                                                                                                                                                                                                                                                                                                                                                                                                                                                                                                                                                                                                  | Neighborhood        | Subarea    | Rate   | Hours       |                              |  |
| Ballard Locks         Periphery         \$1.50         8 AM – 6 PM         4 hours           Ballard Locks         \$1.50         8 AM – 6 PM         4 hours           Belltown         North         \$2.00         8 AM – 8 PM         4 hours           Capitol Hill         \$2.50         8 AM – 8 PM         2 hours / 3 hours after 5 PM           Capitol Hill         \$3.00         8 AM – 8 PM         2 hours / 3 hours after 5 PM           Cherry Hill         \$1.50         8 AM – 6 PM         2 hours           Cherry Hill         \$1.50         8 AM – 6 PM         2 hours           Chinatown-ID         \$2.50 (8 AM-5 PM)         8 AM – 6 PM         2 hours           Periphery         \$2.00         8 AM – 6 PM         2 hours           Financial         \$4.00         8 AM – 8 PM         2 hours / 3 hours after 5 PM           Commercial Core         Retail         \$4.00         8 AM – 8 PM         2 hours / 3 hours after 5 PM           Waterfront         \$4.00         8 AM – 8 PM         2 hours / 3 hours after 5 PM           Pisst Hill         \$4.00         8 AM – 6 PM         2 hours           Fremont         \$1.50         8 AM – 6 PM         2 hours           Green Lake         \$1.00         8 AM – 6 PM         2 ho                                                                                                                                                                                                                                                                                                                                                                                                                                                                                                                                                                                                                                                                                                                                                                                                                                   | 12th Avenue         |            | \$1.50 | 8 AM – 6 PM | 2 hours                      |  |
| Periphery   \$1.50   8 AM - 6 PM   4 hours                                                                                                                                                                                                                                                                                                                                                                                                                                                                                                                                                                                                                                                                                                                                                                                                                                                                                                                                                                                                                                                                                                                                                                                                                                                                                                                                                                                                                                                                                                                                                                                                                                                                                                                                                                                                                                                                                                                                                                                                                                                                                   | Dalland             | Core       | \$2.00 | 8 AM – 6 PM | 2 hours                      |  |
| Belltown         North         \$2.00         8 AM − 8 PM         4 hours           South         \$2.50         8 AM − 8 PM         2 hours / 3 hours after 5 PM           Capitol Hill         \$0.00         \$3.00         8 AM − 8 PM         2 hours / 3 hours after 5 PM           Cherry Hill         \$1.50         8 AM − 8 PM         2 hours         2 hours           Chinatown-ID         Core         \$2.50 (8 AM-5 PM)         8 AM − 8 PM         2 hours           Periphery         \$2.00         8 AM − 8 PM         2 hours         2 hours           Commercial Core         Financial         \$4.00         8 AM − 8 PM         2 hours / 3 hours after 5 PM           Commercial Core         Retail         \$4.00         8 AM − 8 PM         2 hours / 3 hours after 5 PM           Waterfront         \$4.00         8 AM − 8 PM         2 hours / 3 hours after 5 PM           Waterfront         \$4.00         8 AM − 8 PM         2 hours / 3 hours after 5 PM           Porty Fill         \$4.00         8 AM − 8 PM         2 hours / 3 hours after 5 PM           First Hill         \$4.00         8 AM − 8 PM         2 hours / 3 hours after 5 PM           Fremont         \$1.50         8 AM − 6 PM         2 hours           Fremont         \$1.50         8 AM − 6                                                                                                                                                                                                                                                                                                                                                                                                                                                                                                                                                                                                                                                                                                                                                                                                           | Dallaru             | Periphery  | \$1.50 | 8 AM – 6 PM | 4 hours                      |  |
| South   \$2.50                                                                                                                                                                                                                                                                                                                                                                                                                                                                                                                                                                                                                                                                                                                                                                                                                                                                                                                                                                                                                                                                                                                                                                                                                                                                                                                                                                                                                                                                                                                                                                                                                                                                                                                                                                                                                                                                                                                                                                                                                                                                                                               | Ballard Locks       |            | \$1.50 | 8 AM – 6 PM | 4 hours                      |  |
| South   \$2.50   8 AM - 8 PM   2 hours / 3 hours after 5 PM                                                                                                                                                                                                                                                                                                                                                                                                                                                                                                                                                                                                                                                                                                                                                                                                                                                                                                                                                                                                                                                                                                                                                                                                                                                                                                                                                                                                                                                                                                                                                                                                                                                                                                                                                                                                                                                                                                                                                                                                                                                                  | Politour            | North      | \$2.00 | 8 AM – 8 PM | 4 hours                      |  |
| Capitol Hill         South         \$2.50         8 AM − 8 PM         2 hours / 3 hours after 5 PM or 4 hours           Cherry Hill         \$1.50         8 AM − 6 PM         2 hours           Chinatown-ID         Core         \$2.50 (8 AM-5 PM) / \$1.50 (5 PM-8 PM)         8 AM − 8 PM         2 hours           Periphery         \$2.00         8 AM − 6 PM         2 hours         2 hours           Commercial Core         Financial         \$4.00         8 AM − 8 PM         2 hours / 3 hours after 5 PM           Waterfront         \$4.00         8 AM − 8 PM         2 hours / 3 hours after 5 PM           Waterfront         \$4.00         8 AM − 8 PM         2 hours / 3 hours after 5 PM or 4 hours           First Hill         \$4.00         8 AM − 6 PM         4 hours           First Hill         \$4.00         8 AM − 6 PM         2 hours / 3 hours after 5 PM           Fremont         \$1.50         8 AM − 6 PM         2 hours           Green Lake         \$1.00         8 AM − 6 PM         2 hours           Pike-Pine         \$2.00         8 AM − 8 PM         2 hours           Periphery         \$3.00         8 AM − 6 PM         2 hours           Roosevelt         \$1.00         8 AM − 6 PM         2 hours           South Lake Union                                                                                                                                                                                                                                                                                                                                                                                                                                                                                                                                                                                                                                                                                                                                                                                                                             | Belitowii           | South      | \$2.50 | 8 AM – 8 PM | 2 hours / 3 hours after 5 PM |  |
| South   \$2.50   8 AM - 8 PM   or 4 hours                                                                                                                                                                                                                                                                                                                                                                                                                                                                                                                                                                                                                                                                                                                                                                                                                                                                                                                                                                                                                                                                                                                                                                                                                                                                                                                                                                                                                                                                                                                                                                                                                                                                                                                                                                                                                                                                                                                                                                                                                                                                                    |                     | North      | \$3.00 | 8 AM – 8 PM | 2 hours / 3 hours after 5 PM |  |
| Chinatown-ID         Core         \$2.50 (8 AM-5 PM) \$1.50 (5 PM-8 PM)         8 AM - 8 PM         2 hours           Commercial Core         Financial \$4.00         8 AM - 8 PM         2 hours / 3 hours after 5 PM           Retail         \$4.00         8 AM - 8 PM         2 hours / 3 hours after 5 PM           Waterfront         \$4.00         8 AM - 8 PM         2 hours / 3 hours after 5 PM or 4 hours           North         \$2.00         8 AM - 8 PM         2 hours / 3 hours after 5 PM or 4 hours           First Hill         \$4.00         8 AM - 8 PM         2 hours / 3 hours after 5 PM or 4 hours           Fremont         \$2.50         8 AM - 8 PM         2 hours / 3 hours after 5 PM or 4 hours           Fremont         \$1.50         8 AM - 6 PM         2 hours           Green Lake         \$1.00         8 AM - 6 PM         2 hours           Pike-Pine         \$2.00         8 AM - 8 PM         2 hours / 3 hours after 5 PM, 4 hours or 10 hours           Poincer Square         Core         \$3.50         8 AM - 6 PM         2 hours           Roosevelt         \$1.00         8 AM - 6 PM         2 hours           South Lake Union         10 Hour         \$1.50         8 AM - 6 PM         10 hours           Northwest         \$1.00         8 AM - 6 PM <t< td=""><td>Capitol Hill</td><td>South</td><td>\$2.50</td><td>8 AM – 8 PM</td><td></td></t<>                                                                                                                                                                                                                                                                                                                                                                                                                                                                                                                                                                                                                                                                                                  | Capitol Hill        | South      | \$2.50 | 8 AM – 8 PM |                              |  |
| Chinatown-ID         S1.50 (5 PM-8 PM)         SAM = 6 PM         2 hours           Commercial Core         Financial         \$4.00         8 AM = 8 PM         2 hours / 3 hours after 5 PM           Retail         \$4.00         8 AM = 8 PM         2 hours / 3 hours after 5 PM           Waterfront         \$4.00         8 AM = 8 PM         2 hours / 3 hours after 5 PM or 4 hours           North         \$2.00         8 AM = 6 PM         4 hours           South         \$2.50         8 AM = 8 PM         2 hours / 3 hours after 5 PM           First Hill         \$4.00         8 AM = 6 PM         2 hours           Fremont         \$1.50         8 AM = 6 PM         2 hours           Green Lake         \$1.00         8 AM = 6 PM         2 hours           Pike-Pine         \$2.00         8 AM = 8 PM         2 hours         2 hours           Pioneer Square         Core         \$3.50         8 AM = 6 PM         2 hours           Roosevelt         \$1.00         8 AM = 6 PM         2 hours           Roosevelt         \$1.50         8 AM = 6 PM         2 hours           South Lake Union         10 Hour         \$1.50         8 AM = 6 PM         10 hours           University District         Core         \$2.00                                                                                                                                                                                                                                                                                                                                                                                                                                                                                                                                                                                                                                                                                                                                                                                                                                                        | Cherry Hill         |            | \$1.50 | 8 AM – 6 PM | 2 hours                      |  |
| Commercial Core         Financial         \$4.00         8 AM - 8 PM         2 hours / 3 hours after 5 PM           Waterfront         \$4.00         8 AM - 8 PM         2 hours / 3 hours after 5 PM or 4 hours           Denny Triangle         North         \$2.00         8 AM - 6 PM         4 hours           South         \$2.50         8 AM - 8 PM         2 hours / 3 hours after 5 PM           First Hill         \$4.00         8 AM - 8 PM         2 hours / 3 hours after 5 PM           Fremont         \$1.50         8 AM - 6 PM         2 hours           Green Lake         \$1.00         8 AM - 6 PM         2 hours           Pike-Pine         \$2.00         8 AM - 8 PM         2 hours / 3 hours after 5 PM, 4 hours           Pioneer Square         Core         \$3.50         8 AM - 6 PM         2 hours           Roosevelt         \$1.00         8 AM - 6 PM         2 hours           Roosevelt         \$1.00         8 AM - 6 PM         2 hours           South Lake Union         10 Hour         \$1.50         8 AM - 6 PM         10 hours           Core         \$2.00         8 AM - 6 PM         10 hours           Uptown         Core         \$2.00         8 AM - 8 PM         2 hours / 3 hours after 5 PM           Periphery                                                                                                                                                                                                                                                                                                                                                                                                                                                                                                                                                                                                                                                                                                                                                                                                                                        | Chinatown-ID        | Core       |        | 8 AM – 8 PM | 2 hours                      |  |
| Commercial Core         Retail         \$4.00         8 AM – 8 PM         2 hours / 3 hours after 5 PM or 4 hours           Denny Triangle         North         \$2.00         8 AM – 6 PM         4 hours           South         \$2.50         8 AM – 8 PM         2 hours / 3 hours after 5 PM           First Hill         \$4.00         8 AM – 6 PM         2 hours           Fremont         \$1.50         8 AM – 6 PM         2 hours           Green Lake         \$1.00         8 AM – 6 PM         2 hours           Pike-Pine         \$2.00         8 AM – 8 PM         2 hours           Pioneer Square         Core         \$3.50         8 AM – 6 PM         2 hours           Roosevelt         \$1.00         8 AM – 6 PM         2 hours           Roosevelt         \$1.50         8 AM – 6 PM         4 hours           South Lake Union         10 Hour         \$1.50         8 AM – 6 PM         10 hours           South Lake Union         2 Core         \$2.00         8 AM – 6 PM         10 hours           Line Periphery         \$1.50         8 AM – 6 PM         10 hours           Line Periphery         \$1.50         8 AM – 8 PM         2 hours / 3 hours after 5 PM           Line Periphery         \$1.50         8 AM – 8 PM <td></td> <td>Periphery</td> <td>\$2.00</td> <td>8 AM – 6 PM</td> <td>2 hours</td>                                                                                                                                                                                                                                                                                                                                                                                                                                                                                                                                                                                                                                                                                                                                                             |                     | Periphery  | \$2.00 | 8 AM – 6 PM | 2 hours                      |  |
| Waterfront   \$4.00                                                                                                                                                                                                                                                                                                                                                                                                                                                                                                                                                                                                                                                                                                                                                                                                                                                                                                                                                                                                                                                                                                                                                                                                                                                                                                                                                                                                                                                                                                                                                                                                                                                                                                                                                                                                                                                                                                                                                                                                                                                                                                          | Commercial Core     | Financial  | \$4.00 | 8 AM – 8 PM | 2 hours / 3 hours after 5 PM |  |
| Waterfront         \$4.00         8 AM – 8 PM or 4 hours         2 hours / 3 hours after 5 PM or 4 hours           Denny Triangle         North         \$2.00         8 AM – 6 PM         4 hours           South         \$2.50         8 AM – 8 PM         2 hours / 3 hours after 5 PM           First Hill         \$4.00         8 AM – 6 PM         2 hours           Fremont         \$1.50         8 AM – 6 PM         2 hours           Green Lake         \$1.00         8 AM – 6 PM         2 hours           Pike-Pine         \$2.00         8 AM – 8 PM         2 hours / 3 hours after 5 PM, 4 hours or 10 hours           Pioneer Square         Core         \$3.50         8 AM – 6 PM         2 hours           Periphery         \$3.00         8 AM – 6 PM         2 hours           Roosevelt         \$1.00         8 AM – 6 PM         4 hours           South Lake Union         10 Hour         \$1.50         8 AM – 6 PM         10 hours           South Lake Union         10 Hour         \$1.50         8 AM – 6 PM         10 hours           University District         Core         \$2.00         8 AM – 6 PM         10 hours           Uptown         Core         \$1.50         8 AM – 8 PM         2 hours / 3 hours after 5 PM           Peri                                                                                                                                                                                                                                                                                                                                                                                                                                                                                                                                                                                                                                                                                                                                                                                                                                    |                     | Retail     | \$4.00 | 8 AM – 8 PM | 2 hours / 3 hours after 5 PM |  |
| Denny Triangle         South         \$2.50         8 AM – 8 PM         2 hours / 3 hours after 5 PM           First Hill         \$4.00         8 AM – 6 PM         2 hours           Fremont         \$1.50         8 AM – 6 PM         2 hours           Green Lake         \$1.00         8 AM – 6 PM         2 hours           Pike-Pine         \$2.00         8 AM – 8 PM         2 hours / 3 hours after 5 PM, 4 hours or 10 hours           Pioneer Square         Core         \$3.50         8 AM – 6 PM         2 hours           Periphery         \$3.00         8 AM – 6 PM         2 hours           Roosevelt         \$1.00         8 AM – 6 PM         4 hours           South Lake Union         10 Hour         \$1.50         8 AM – 6 PM         10 hours           Northwest         \$1.00         8 AM – 6 PM         10 hours           University District         Core         \$2.00         8 AM – 8 PM         2 hours / 3 hours after 5 PM           Uptown         Periphery         \$1.50         8 AM – 8 PM         2 hours / 3 hours after 5 PM           Uptown Triangle         \$1.50         8 AM – 8 PM         4 hours           We periphery         \$1.50         8 AM – 8 PM         2 hours / 3 hours after 5 PM           Bank – 8 PM                                                                                                                                                                                                                                                                                                                                                                                                                                                                                                                                                                                                                                                                                                                                                                                                                                     |                     | Waterfront | \$4.00 | 8 AM – 8 PM |                              |  |
| South   \$2.50   8 AM - 8 PM   2 hours / 3 hours after 5 PM                                                                                                                                                                                                                                                                                                                                                                                                                                                                                                                                                                                                                                                                                                                                                                                                                                                                                                                                                                                                                                                                                                                                                                                                                                                                                                                                                                                                                                                                                                                                                                                                                                                                                                                                                                                                                                                                                                                                                                                                                                                                  |                     | North      | \$2.00 | 8 AM – 6 PM | 4 hours                      |  |
| Fremont         \$1.50         8 AM – 6 PM         2 hours           Green Lake         \$1.00         8 AM – 6 PM         2 hours           Pike-Pine         \$2.00         8 AM – 8 PM         2 hours / 3 hours after 5 PM, 4 hours or 10 hours           Pioneer Square         Core         \$3.50         8 AM – 6 PM         2 hours           Periphery         \$3.00         8 AM – 6 PM         2 hours           Roosevelt         \$1.00         8 AM – 6 PM         4 hours           South Lake Union         10 Hour         \$1.50         8 AM – 6 PM         10 hours           South Lake Union         10 Hour         \$1.50         8 AM – 6 PM         10 hours           University District         Core         \$2.00         8 AM – 8 PM         2 hours / 3 hours after 5 PM           Uptown         Core         \$1.50         8 AM – 8 PM         4 hours           Uptown Triangle         \$1.50         8 AM – 8 PM         4 hours           Uptown Triangle         \$1.50         8 AM – 6 PM         10 hours                                                                                                                                                                                                                                                                                                                                                                                                                                                                                                                                                                                                                                                                                                                                                                                                                                                                                                                                                                                                                                                                      | Definity Triangle   | South      | \$2.50 | 8 AM – 8 PM | 2 hours / 3 hours after 5 PM |  |
| Green Lake         \$1.00         8 AM - 6 PM         2 hours           Pike-Pine         \$2.00         8 AM - 8 PM         2 hours / 3 hours after 5 PM, 4 hours or 10 hours           Pioneer Square         Core         \$3.50         8 AM - 6 PM         2 hours           Periphery         \$3.00         8 AM - 6 PM         2 hours           Roosevelt         \$1.00         8 AM - 6 PM         4 hours           South Lake Union         10 Hour         \$1.50         8 AM - 6 PM         10 hours           Northwest         \$1.00         8 AM - 6 PM         10 hours           University District         Core         \$2.00         8 AM - 8 PM         2 hours / 3 hours after 5 PM           Periphery         \$1.50         8 AM - 8 PM         4 hours           Uptown         Core         \$1.50         8 AM - 8 PM         2 hours / 3 hours after 5 PM           Uptown Triangle         \$1.50         8 AM - 8 PM         4 hours           Uptown Triangle         \$1.00         8 AM - 6 PM         10 hours                                                                                                                                                                                                                                                                                                                                                                                                                                                                                                                                                                                                                                                                                                                                                                                                                                                                                                                                                                                                                                                                      | First Hill          |            | \$4.00 | 8 AM – 6 PM | 2 hours                      |  |
| Pike-Pine         \$2.00         8 AM - 8 PM         2 hours / 3 hours after 5 PM, 4 hours or 10 hours           Poineer Square         Core         \$3.50         8 AM - 6 PM         2 hours           Periphery         \$3.00         8 AM - 6 PM         2 hours           Roosevelt         \$1.00         8 AM - 6 PM         4 hours           South Lake Union         10 Hour         \$1.50         8 AM - 6 PM         10 hours           Northwest         \$1.00         8 AM - 6 PM         10 hours           University District         Core         \$2.00         8 AM - 8 PM         2 hours / 3 hours after 5 PM           Uptown         Core         \$1.50         8 AM - 8 PM         4 hours           Uptown Triangle         \$1.50         8 AM - 8 PM         4 hours           Uptown Triangle         \$1.50         8 AM - 8 PM         4 hours                                                                                                                                                                                                                                                                                                                                                                                                                                                                                                                                                                                                                                                                                                                                                                                                                                                                                                                                                                                                                                                                                                                                                                                                                                           | Fremont             |            | \$1.50 | 8 AM – 6 PM | 2 hours                      |  |
| Pioneer Square   Same   Same | Green Lake          |            | \$1.00 | 8 AM – 6 PM | 2 hours                      |  |
| Pioneer Square         Periphery         \$3.00         8 AM – 6 PM         2 hours           Roosevelt         \$1.00         8 AM – 6 PM         4 hours           2 Hour         \$1.50         8 AM – 6 PM         2 hours           South Lake Union         10 Hour         \$1.50         8 AM – 6 PM         10 hours           Northwest         \$1.00         8 AM – 6 PM         10 hours           Core         \$2.00         8 AM – 8 PM         2 hours / 3 hours after 5 PM           Periphery         \$1.50         8 AM – 8 PM         4 hours           Uptown         Core         \$1.50         8 AM – 8 PM         2 hours / 3 hours after 5 PM           Uptown Triangle         \$1.00         8 AM – 8 PM         4 hours                                                                                                                                                                                                                                                                                                                                                                                                                                                                                                                                                                                                                                                                                                                                                                                                                                                                                                                                                                                                                                                                                                                                                                                                                                                                                                                                                                       | Pike-Pine           |            | \$2.00 | 8 AM – 8 PM |                              |  |
| Roosevelt   \$1.00   8 AM - 6 PM   2 hours                                                                                                                                                                                                                                                                                                                                                                                                                                                                                                                                                                                                                                                                                                                                                                                                                                                                                                                                                                                                                                                                                                                                                                                                                                                                                                                                                                                                                                                                                                                                                                                                                                                                                                                                                                                                                                                                                                                                                                                                                                                                                   | Dieneer Square      | Core       | \$3.50 | 8 AM – 6 PM | 2 hours                      |  |
| 2 Hour   \$1.50   8 AM - 6 PM   2 hours                                                                                                                                                                                                                                                                                                                                                                                                                                                                                                                                                                                                                                                                                                                                                                                                                                                                                                                                                                                                                                                                                                                                                                                                                                                                                                                                                                                                                                                                                                                                                                                                                                                                                                                                                                                                                                                                                                                                                                                                                                                                                      | Pioneer Square      | Periphery  | \$3.00 | 8 AM – 6 PM | 2 hours                      |  |
| South Lake Union         10 Hour         \$1.50         8 AM - 6 PM         10 hours           Northwest         \$1.00         8 AM - 6 PM         10 hours           University District         Core         \$2.00         8 AM - 8 PM         2 hours / 3 hours after 5 PM           Periphery         \$1.50         8 AM - 8 PM         4 hours           Uptown         Periphery         \$1.50         8 AM - 8 PM         2 hours / 3 hours after 5 PM           Uptown Triangle         \$1.50         8 AM - 8 PM         4 hours           Uptown Triangle         \$1.00         8 AM - 6 PM         10 hours                                                                                                                                                                                                                                                                                                                                                                                                                                                                                                                                                                                                                                                                                                                                                                                                                                                                                                                                                                                                                                                                                                                                                                                                                                                                                                                                                                                                                                                                                                 | Roosevelt           |            | \$1.00 | 8 AM – 6 PM | 4 hours                      |  |
| Northwest   \$1.00   8 AM - 6 PM   10 hours                                                                                                                                                                                                                                                                                                                                                                                                                                                                                                                                                                                                                                                                                                                                                                                                                                                                                                                                                                                                                                                                                                                                                                                                                                                                                                                                                                                                                                                                                                                                                                                                                                                                                                                                                                                                                                                                                                                                                                                                                                                                                  | South Lake Union    | 2 Hour     | \$1.50 | 8 AM – 6 PM | 2 hours                      |  |
| University District         Core         \$2.00         8 AM - 8 PM         2 hours / 3 hours after 5 PM           Periphery         \$1.50         8 AM - 8 PM         4 hours           Core         \$1.50         8 AM - 8 PM         2 hours / 3 hours after 5 PM           Periphery         \$1.50         8 AM - 8 PM         4 hours           Uptown Triangle         \$1.00         8 AM - 6 PM         10 hours                                                                                                                                                                                                                                                                                                                                                                                                                                                                                                                                                                                                                                                                                                                                                                                                                                                                                                                                                                                                                                                                                                                                                                                                                                                                                                                                                                                                                                                                                                                                                                                                                                                                                                  |                     | 10 Hour    | \$1.50 | 8 AM – 6 PM | 10 hours                     |  |
| University District         Periphery         \$1.50         8 AM - 8 PM         4 hours           Uptown         Core         \$1.50         8 AM - 8 PM         2 hours / 3 hours after 5 PM           Periphery         \$1.50         8 AM - 8 PM         4 hours           Uptown Triangle         \$1.00         8 AM - 6 PM         10 hours                                                                                                                                                                                                                                                                                                                                                                                                                                                                                                                                                                                                                                                                                                                                                                                                                                                                                                                                                                                                                                                                                                                                                                                                                                                                                                                                                                                                                                                                                                                                                                                                                                                                                                                                                                          |                     | Northwest  | \$1.00 | 8 AM – 6 PM | 10 hours                     |  |
| Periphery   \$1.50   8 AM - 8 PM   4 hours                                                                                                                                                                                                                                                                                                                                                                                                                                                                                                                                                                                                                                                                                                                                                                                                                                                                                                                                                                                                                                                                                                                                                                                                                                                                                                                                                                                                                                                                                                                                                                                                                                                                                                                                                                                                                                                                                                                                                                                                                                                                                   | University District | Core       | \$2.00 | 8 AM – 8 PM | 2 hours / 3 hours after 5 PM |  |
| Uptown         Periphery         \$1.50         8 AM - 8 PM         4 hours           Uptown Triangle         \$1.00         8 AM - 6 PM         10 hours                                                                                                                                                                                                                                                                                                                                                                                                                                                                                                                                                                                                                                                                                                                                                                                                                                                                                                                                                                                                                                                                                                                                                                                                                                                                                                                                                                                                                                                                                                                                                                                                                                                                                                                                                                                                                                                                                                                                                                    |                     | Periphery  | \$1.50 | 8 AM – 8 PM | 4 hours                      |  |
| Periphery         \$1.50         8 AM – 8 PM         4 hours           Uptown Triangle         \$1.00         8 AM – 6 PM         10 hours                                                                                                                                                                                                                                                                                                                                                                                                                                                                                                                                                                                                                                                                                                                                                                                                                                                                                                                                                                                                                                                                                                                                                                                                                                                                                                                                                                                                                                                                                                                                                                                                                                                                                                                                                                                                                                                                                                                                                                                   | Uptown              | Core       | \$1.50 | 8 AM – 8 PM | 2 hours / 3 hours after 5 PM |  |
|                                                                                                                                                                                                                                                                                                                                                                                                                                                                                                                                                                                                                                                                                                                                                                                                                                                                                                                                                                                                                                                                                                                                                                                                                                                                                                                                                                                                                                                                                                                                                                                                                                                                                                                                                                                                                                                                                                                                                                                                                                                                                                                              |                     | Periphery  | \$1.50 | 8 AM – 8 PM | 4 hours                      |  |
| Westlake Avenue N \$1.00 9 AM - 4 PM 7 hours (Weekdays Only)                                                                                                                                                                                                                                                                                                                                                                                                                                                                                                                                                                                                                                                                                                                                                                                                                                                                                                                                                                                                                                                                                                                                                                                                                                                                                                                                                                                                                                                                                                                                                                                                                                                                                                                                                                                                                                                                                                                                                                                                                                                                 | Uptown Triangle     |            | \$1.00 | 8 AM – 6 PM | 10 hours                     |  |
|                                                                                                                                                                                                                                                                                                                                                                                                                                                                                                                                                                                                                                                                                                                                                                                                                                                                                                                                                                                                                                                                                                                                                                                                                                                                                                                                                                                                                                                                                                                                                                                                                                                                                                                                                                                                                                                                                                                                                                                                                                                                                                                              | Westlake Avenue N   |            | \$1.00 | 9 AM – 4 PM | 7 hours (Weekdays Only)      |  |