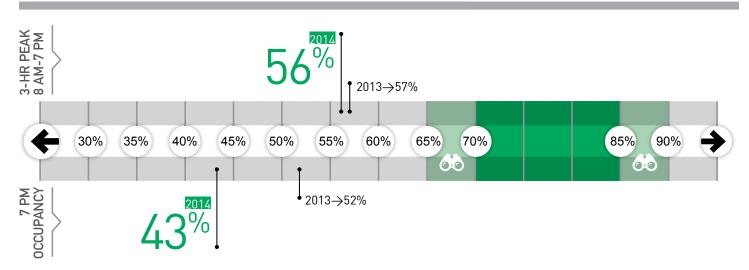

SDOT uses an occupancy target range of 70 to 85 percent, which equates to 1 - 2 spaces available along a blockface. This rate is calculated based on the 3 hours with the highest occupancy from either 8 AM to 5 PM (if paid parking ends at 6 PM) or 8 AM to 7 PM

(if paid parking ends at 8 PM). The data for 5 PM and 7 PM are included if these are among the 3 highest hours. Occupancy for the 3 hours is not averaged and the hours are not necessarily consecutive. The three-hour peak is calculated as the total vehicles divided by the total supply during those hours. SDOT uses this metric because parking occupancy can vary over the course of the day based on a variety of restrictions. Evening occupancy is measured at 7 PM in this report.

In addition to the target range, SDOT considers occupancy within 5 percent of the target range as within the watch list. This is defined as the ranges of 65-69 percent and 86-90 percent. If occupancy values are outside of the target or watch list range (below 65 percent or above 90 percent), SDOT will increase or decrease the paid parking rate in the same year assuming the area is not already at the minimum \$1 or maximum \$4 per hour rate. Neighborhoods who fall within the watch list will not have any rate changes made unless it is the second consecutive year of being above or below the target range.