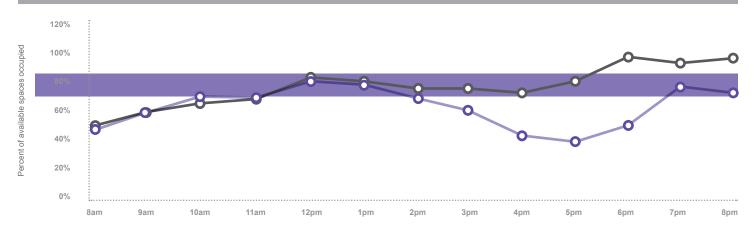

SDOT uses an occupancy target range of 70 to 85 percent, which equates to 1 - 2 spaces available along a blockface. This rate is calculated based on the 3 hours with the highest occupancy from either 8 AM to 5 PM (if paid parking ends at 6 PM) or 8 AM to 7 PM

(if paid parking ends at 8 PM). The data for 5 PM and 7 PM are included if these are among the 3 highest hours. Occupancy for the 3 hours is not averaged and the hours are not necessarily consecutive. The three-hour peak is calculated as the total vehicles divided by the total supply during those hours. SDOT uses this metric because parking occupancy can vary over the course of the day based on a variety of restrictions. Evening occupancy is measured at 7 PM in this report.

In addition to the target range, SDOT considers occupancy within 5 percent of the target range as within the watch list. This is defined as the ranges of 65-69 percent and 86-90 percent. If occupancy values are outside of the target or watch list range (below 65 percent or above 90 percent), SDOT will increase or decrease the paid parking rate in the same year assuming the area is not already at the minimum \$1 or maximum \$4 per hour rate. Neighborhoods who fall within the watch list will not have any rate changes made unless it is the second consecutive year of being above or below the target range.