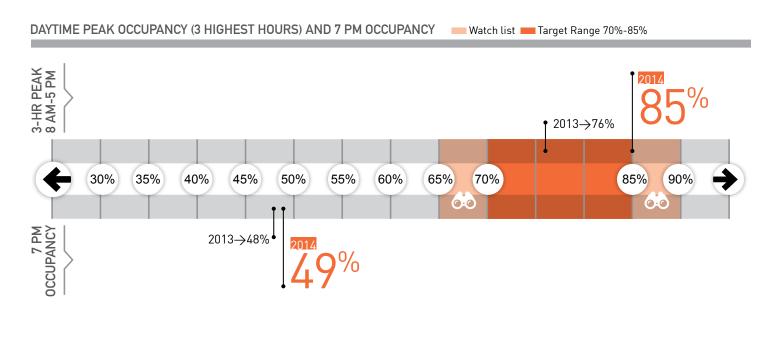

SDOT uses an occupancy target range of 70 to 85 percent, which equates to 1 - 2 spaces available along a blockface. This rate is calculated based on the 3 hours with the highest occupancy from either 8 AM to 5 PM (if paid parking ends at 6 PM) or 8 AM to 7 PM

(if paid parking ends at 8 PM). The data for 5 PM and 7 PM are included if these are among the 3 highest hours. Occupancy for the 3 hours is not averaged and the hours are not necessarily consecutive. The three-hour peak is calculated as the total vehicles divided by the total supply during those hours. SDOT uses this metric because parking occupancy can vary over the course of the day based on a variety of restrictions. Evening occupancy is measured at 7 PM in this report.

In addition to the target range, SDOT considers occupancy within 5 percent of the target range as within the watch list. This is defined as the ranges of 65-69 percent and 86-90 percent. If occupancy values are outside of the target or watch list range (below 65 percent or above 90 percent), SDOT will increase or decrease the paid parking rate in the same year assuming the area is not already at the minimum \$1 or maximum \$4 per hour rate. Neighborhoods who fall within the watch list will not have any rate changes made unless it is the second consecutive year of being above or below the target range.