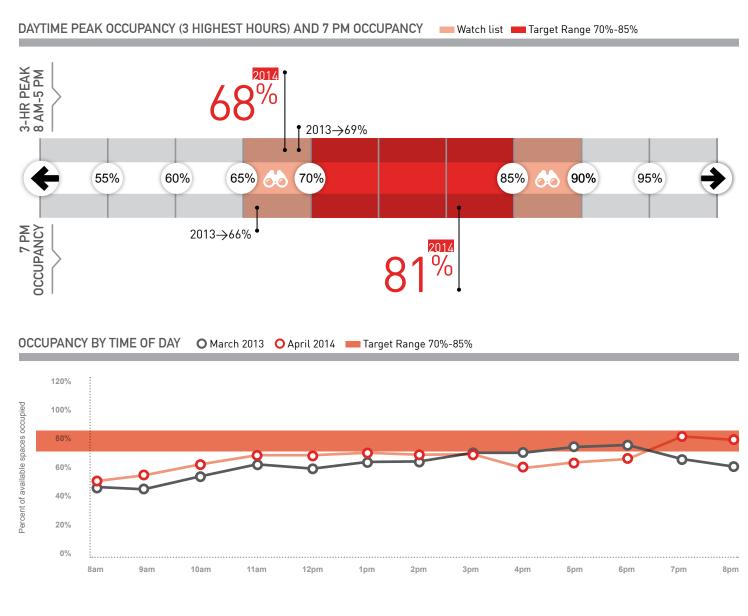

SDOT uses an occupancy target range of 70 to 85 percent, which equates to 1 - 2 spaces available along a blockface. This rate is calculated based on the 3 hours with the highest occupancy from either 8 AM to 5 PM (if paid parking ends at 6 PM) or 8 AM to 7 PM

(if paid parking ends at 8 PM). The data for 5 PM and 7 PM are included if these are among the 3 highest hours. Occupancy for the 3 hours is not averaged and the hours are not necessarily consecutive. The three-hour peak is calculated as the total vehicles divided by the total supply during those hours. SDOT uses this metric because parking occupancy can vary over the course of the day based on a variety of restrictions. Evening occupancy is measured at 7 PM in this report.

In addition to the target range, SDOT considers occupancy within 5 percent of the target range as within the watch list. This is defined as the ranges of 65-69 percent and 86-90 percent. If occupancy values are outside of the target or watch list range (below 65 percent or above 90 percent), SDOT will increase or decrease the paid parking rate in the same year assuming the area is not already at the minimum \$1 or maximum \$4 per hour rate. Neighborhoods who fall within the watch list will not have any rate changes made unless it is the second consecutive year of being above or below the target range.