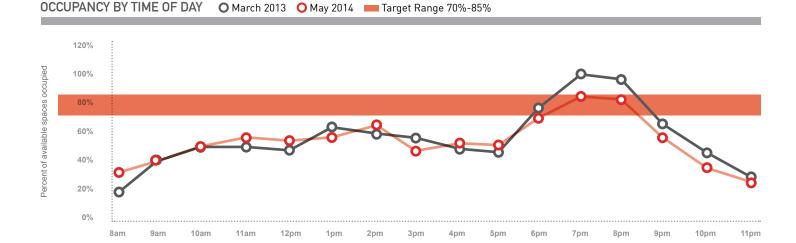

SDOT uses an occupancy target range of 70 to 85 percent, which equates to 1 - 2 spaces available along a blockface. This rate is calculated based on the 3 hours with the highest occupancy from either 8 AM to 5 PM (if paid parking ends at 6 PM) or 8 AM to 7 PM

(if paid parking ends at 8 PM). The data for 5 PM and 7 PM are included if these are among the 3 highest hours. Occupancy for the 3 hours is not averaged and the hours are not necessarily consecutive. The three-hour peak is calculated as the total vehicles divided by the total supply during those hours. SDOT uses this metric because parking occupancy can vary over the course of the day based on a variety of restrictions. Evening occupancy is measured at 7 PM in this report.

In addition to the target range, SDOT considers occupancy within 5 percent of the target range as within the watch list. This is defined as the ranges of 65-69 percent and 86-90 percent. If occupancy values are outside of the target or watch list range (below 65 percent or above 90 percent), SDOT will increase or decrease the paid parking rate in the same year assuming the area is not already at the minimum \$1 or maximum \$4 per hour rate. Neighborhoods who fall within the watch list will not have any rate changes made unless it is the second consecutive year of being above or below the target range.