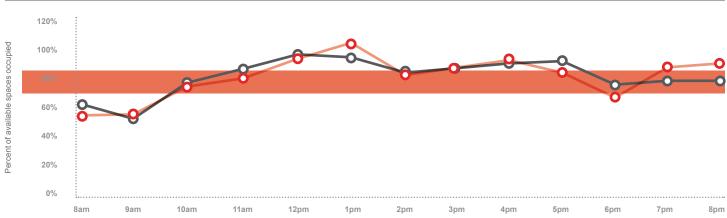

### PARKING SOLUTIONS FOR SEATTLE NEIGHBORHOODS

In 2014, SDOT collected parking data in April and May in the neighborhoods that have on-street paid parking.

Data were collected on typical weekdays (Tuesday, Wednesday, or Thursday) to represent average parking conditions, as well as on weekends in select neighborhoods. Hourly occupancy observations were made from 8 AM - 9 PM, with select neighborhoods continuing as late as 2 AM.

Occupancy is defined as the percent of legal on-street parking spaces where a vehicle is parked at a given time. Seattle does not formally designate parking spaces, but does maintain an inventory of spaces that would exist if spaces were legally marked. These legal spaces are based on standard parking space dimensions and consider restrictions near intersections, driveways, and fire hydrants. Occupancy can be over 100% as vehicles often park close together or in illegal spaces.

SDOT uses an occupancy target range of 70 to 85 percent, which equates to 1 - 2 spaces available along a blockface. This rate is calculated based on the 3 hours with the highest occupancy from either 8 AM to 5 PM (if paid parking ends at 6 PM) or 8 AM to 7 PM