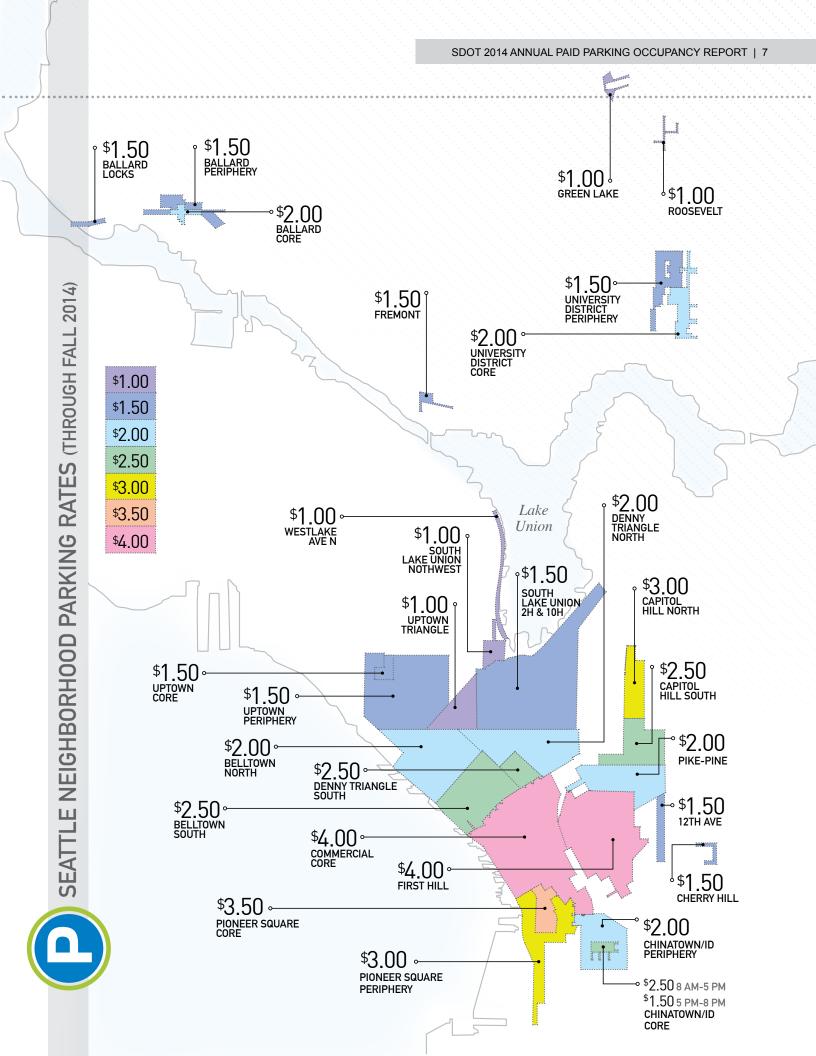

#### TABLE 1 | PARKING RATES, HOURS, AND TIME LIMITS (THROUGH FALL 2014)

| 12th Avenue                                                                                                                                                                                                                                                                                                                                                                                                                                                                                                                                                                                                                                                                                                                                                                                                                                                                                                                                                                                                                                                                                                                                                                                                                                                                                                                                                                                                                                                                                                                                                                                                                                                                                                                                                                                                                                                                                                                                                                                                                                                                                                                  |                     |            |        |             | Time Limit                   |  |
|------------------------------------------------------------------------------------------------------------------------------------------------------------------------------------------------------------------------------------------------------------------------------------------------------------------------------------------------------------------------------------------------------------------------------------------------------------------------------------------------------------------------------------------------------------------------------------------------------------------------------------------------------------------------------------------------------------------------------------------------------------------------------------------------------------------------------------------------------------------------------------------------------------------------------------------------------------------------------------------------------------------------------------------------------------------------------------------------------------------------------------------------------------------------------------------------------------------------------------------------------------------------------------------------------------------------------------------------------------------------------------------------------------------------------------------------------------------------------------------------------------------------------------------------------------------------------------------------------------------------------------------------------------------------------------------------------------------------------------------------------------------------------------------------------------------------------------------------------------------------------------------------------------------------------------------------------------------------------------------------------------------------------------------------------------------------------------------------------------------------------|---------------------|------------|--------|-------------|------------------------------|--|
| Ballard         Core Periphery         \$2.00         8 AM − 6 PM         2 hours           Ballard Locks         \$1.50         8 AM − 6 PM         4 hours           Belltown         North         \$2.00         8 AM − 8 PM         4 hours / 3 hours after 5 PM           Capitol Hill         North         \$3.00         8 AM − 8 PM         2 hours / 3 hours after 5 PM           Capitol Hill         South         \$2.50         8 AM − 8 PM         2 hours / 3 hours after 5 PM or 4 hours           Cherry Hill         \$1.50         8 AM − 8 PM         2 hours / 3 hours after 5 PM or 4 hours           Chinatown-ID         Core         \$2.50 (8 AM-5 PM)         8 AM − 8 PM         2 hours           Periphery         \$2.00         8 AM − 8 PM         2 hours           Financial         \$4.00         8 AM − 8 PM         2 hours / 3 hours after 5 PM           Commercial Core         Retail         \$4.00         8 AM − 8 PM         2 hours / 3 hours after 5 PM           Waterfront         \$4.00         8 AM − 8 PM         2 hours / 3 hours after 5 PM           Pirest Hill         \$4.00         8 AM − 6 PM         4 hours           First Hill         \$4.00         8 AM − 6 PM         2 hours / 3 hours after 5 PM           First Hill         \$4.00         8                                                                                                                                                                                                                                                                                                                                                                                                                                                                                                                                                                                                                                                                                                                                                                                                  | Neighborhood        | Subarea    | Rate   | Hours       |                              |  |
| Ballard Locks         Periphery         \$1.50         8 AM – 6 PM         4 hours           Ballard Locks         \$1.50         8 AM – 6 PM         4 hours           Belltown         North         \$2.00         8 AM – 8 PM         4 hours           Capitol Hill         \$2.50         8 AM – 8 PM         2 hours / 3 hours after 5 PM           Capitol Hill         \$3.00         8 AM – 8 PM         2 hours / 3 hours after 5 PM           Cherry Hill         \$1.50         8 AM – 6 PM         2 hours           Cherry Hill         \$1.50         8 AM – 6 PM         2 hours           Chinatown-ID         \$2.50 (8 AM-5 PM)         8 AM – 6 PM         2 hours           Periphery         \$2.00         8 AM – 6 PM         2 hours           Financial         \$4.00         8 AM – 8 PM         2 hours / 3 hours after 5 PM           Commercial Core         Retail         \$4.00         8 AM – 8 PM         2 hours / 3 hours after 5 PM           Waterfront         \$4.00         8 AM – 8 PM         2 hours / 3 hours after 5 PM           Pisst Hill         \$4.00         8 AM – 6 PM         2 hours           Fremont         \$1.50         8 AM – 6 PM         2 hours           Green Lake         \$1.00         8 AM – 6 PM         2 ho                                                                                                                                                                                                                                                                                                                                                                                                                                                                                                                                                                                                                                                                                                                                                                                                                                   | 12th Avenue         |            | \$1.50 | 8 AM – 6 PM | 2 hours                      |  |
| Periphery   \$1.50   8 AM - 6 PM   4 hours                                                                                                                                                                                                                                                                                                                                                                                                                                                                                                                                                                                                                                                                                                                                                                                                                                                                                                                                                                                                                                                                                                                                                                                                                                                                                                                                                                                                                                                                                                                                                                                                                                                                                                                                                                                                                                                                                                                                                                                                                                                                                   | Dalland             | Core       | \$2.00 | 8 AM – 6 PM | 2 hours                      |  |
| Belltown         North         \$2.00         8 AM − 8 PM         4 hours           South         \$2.50         8 AM − 8 PM         2 hours / 3 hours after 5 PM           Capitol Hill         \$0.00         \$3.00         8 AM − 8 PM         2 hours / 3 hours after 5 PM           Cherry Hill         \$1.50         8 AM − 8 PM         2 hours         2 hours           Chinatown-ID         Core         \$2.50 (8 AM-5 PM)         8 AM − 8 PM         2 hours           Periphery         \$2.00         8 AM − 8 PM         2 hours         2 hours           Commercial Core         Financial         \$4.00         8 AM − 8 PM         2 hours / 3 hours after 5 PM           Commercial Core         Retail         \$4.00         8 AM − 8 PM         2 hours / 3 hours after 5 PM           Waterfront         \$4.00         8 AM − 8 PM         2 hours / 3 hours after 5 PM           Waterfront         \$4.00         8 AM − 8 PM         2 hours / 3 hours after 5 PM           Porty Fill         \$4.00         8 AM − 8 PM         2 hours / 3 hours after 5 PM           First Hill         \$4.00         8 AM − 8 PM         2 hours / 3 hours after 5 PM           Fremont         \$1.50         8 AM − 6 PM         2 hours           Fremont         \$1.50         8 AM − 6                                                                                                                                                                                                                                                                                                                                                                                                                                                                                                                                                                                                                                                                                                                                                                                                           | Dallaru             | Periphery  | \$1.50 | 8 AM – 6 PM | 4 hours                      |  |
| South   \$2.50                                                                                                                                                                                                                                                                                                                                                                                                                                                                                                                                                                                                                                                                                                                                                                                                                                                                                                                                                                                                                                                                                                                                                                                                                                                                                                                                                                                                                                                                                                                                                                                                                                                                                                                                                                                                                                                                                                                                                                                                                                                                                                               | Ballard Locks       |            | \$1.50 | 8 AM – 6 PM | 4 hours                      |  |
| South   \$2.50   8 AM - 8 PM   2 hours / 3 hours after 5 PM                                                                                                                                                                                                                                                                                                                                                                                                                                                                                                                                                                                                                                                                                                                                                                                                                                                                                                                                                                                                                                                                                                                                                                                                                                                                                                                                                                                                                                                                                                                                                                                                                                                                                                                                                                                                                                                                                                                                                                                                                                                                  | Politour            | North      | \$2.00 | 8 AM – 8 PM | 4 hours                      |  |
| Capitol Hill         South         \$2.50         8 AM − 8 PM         2 hours / 3 hours after 5 PM or 4 hours           Cherry Hill         \$1.50         8 AM − 6 PM         2 hours           Chinatown-ID         Core         \$2.50 (8 AM-5 PM) / \$1.50 (5 PM-8 PM)         8 AM − 8 PM         2 hours           Periphery         \$2.00         8 AM − 6 PM         2 hours         2 hours           Commercial Core         Financial         \$4.00         8 AM − 8 PM         2 hours / 3 hours after 5 PM           Waterfront         \$4.00         8 AM − 8 PM         2 hours / 3 hours after 5 PM           Waterfront         \$4.00         8 AM − 8 PM         2 hours / 3 hours after 5 PM or 4 hours           First Hill         \$4.00         8 AM − 6 PM         4 hours           First Hill         \$4.00         8 AM − 6 PM         2 hours / 3 hours after 5 PM           Fremont         \$1.50         8 AM − 6 PM         2 hours           Green Lake         \$1.00         8 AM − 6 PM         2 hours           Pike-Pine         \$2.00         8 AM − 8 PM         2 hours           Periphery         \$3.00         8 AM − 6 PM         2 hours           Roosevelt         \$1.00         8 AM − 6 PM         2 hours           South Lake Union                                                                                                                                                                                                                                                                                                                                                                                                                                                                                                                                                                                                                                                                                                                                                                                                                             | Belitowii           | South      | \$2.50 | 8 AM – 8 PM | 2 hours / 3 hours after 5 PM |  |
| South   \$2.50   8 AM - 8 PM   or 4 hours                                                                                                                                                                                                                                                                                                                                                                                                                                                                                                                                                                                                                                                                                                                                                                                                                                                                                                                                                                                                                                                                                                                                                                                                                                                                                                                                                                                                                                                                                                                                                                                                                                                                                                                                                                                                                                                                                                                                                                                                                                                                                    |                     | North      | \$3.00 | 8 AM – 8 PM | 2 hours / 3 hours after 5 PM |  |
| Chinatown-ID         Core         \$2.50 (8 AM-5 PM) \$1.50 (5 PM-8 PM)         8 AM - 8 PM         2 hours           Commercial Core         Financial \$4.00         8 AM - 8 PM         2 hours / 3 hours after 5 PM           Retail         \$4.00         8 AM - 8 PM         2 hours / 3 hours after 5 PM           Waterfront         \$4.00         8 AM - 8 PM         2 hours / 3 hours after 5 PM or 4 hours           North         \$2.00         8 AM - 8 PM         2 hours / 3 hours after 5 PM or 4 hours           First Hill         \$4.00         8 AM - 8 PM         2 hours / 3 hours after 5 PM or 4 hours           Fremont         \$2.50         8 AM - 8 PM         2 hours / 3 hours after 5 PM or 4 hours           Fremont         \$1.50         8 AM - 6 PM         2 hours           Green Lake         \$1.00         8 AM - 6 PM         2 hours           Pike-Pine         \$2.00         8 AM - 8 PM         2 hours / 3 hours after 5 PM, 4 hours or 10 hours           Poincer Square         Core         \$3.50         8 AM - 6 PM         2 hours           Roosevelt         \$1.00         8 AM - 6 PM         2 hours           South Lake Union         10 Hour         \$1.50         8 AM - 6 PM         10 hours           Northwest         \$1.00         8 AM - 6 PM <t< td=""><td>Capitol Hill</td><td>South</td><td>\$2.50</td><td>8 AM – 8 PM</td><td></td></t<>                                                                                                                                                                                                                                                                                                                                                                                                                                                                                                                                                                                                                                                                                                  | Capitol Hill        | South      | \$2.50 | 8 AM – 8 PM |                              |  |
| Chinatown-ID         S1.50 (5 PM-8 PM)         SAM = 6 PM         2 hours           Commercial Core         Financial         \$4.00         8 AM = 8 PM         2 hours / 3 hours after 5 PM           Retail         \$4.00         8 AM = 8 PM         2 hours / 3 hours after 5 PM           Waterfront         \$4.00         8 AM = 8 PM         2 hours / 3 hours after 5 PM or 4 hours           North         \$2.00         8 AM = 6 PM         4 hours           South         \$2.50         8 AM = 8 PM         2 hours / 3 hours after 5 PM           First Hill         \$4.00         8 AM = 6 PM         2 hours           Fremont         \$1.50         8 AM = 6 PM         2 hours           Green Lake         \$1.00         8 AM = 6 PM         2 hours           Pike-Pine         \$2.00         8 AM = 8 PM         2 hours         2 hours           Pioneer Square         Core         \$3.50         8 AM = 6 PM         2 hours           Roosevelt         \$1.00         8 AM = 6 PM         2 hours           Roosevelt         \$1.50         8 AM = 6 PM         2 hours           South Lake Union         10 Hour         \$1.50         8 AM = 6 PM         10 hours           University District         Core         \$2.00                                                                                                                                                                                                                                                                                                                                                                                                                                                                                                                                                                                                                                                                                                                                                                                                                                                        | Cherry Hill         |            | \$1.50 | 8 AM – 6 PM | 2 hours                      |  |
| Commercial Core         Financial         \$4.00         8 AM - 8 PM         2 hours / 3 hours after 5 PM           Waterfront         \$4.00         8 AM - 8 PM         2 hours / 3 hours after 5 PM or 4 hours           Denny Triangle         North         \$2.00         8 AM - 6 PM         4 hours           South         \$2.50         8 AM - 8 PM         2 hours / 3 hours after 5 PM           First Hill         \$4.00         8 AM - 8 PM         2 hours / 3 hours after 5 PM           Fremont         \$1.50         8 AM - 6 PM         2 hours           Green Lake         \$1.00         8 AM - 6 PM         2 hours           Pike-Pine         \$2.00         8 AM - 8 PM         2 hours / 3 hours after 5 PM, 4 hours           Pioneer Square         Core         \$3.50         8 AM - 6 PM         2 hours           Roosevelt         \$1.00         8 AM - 6 PM         2 hours           Roosevelt         \$1.00         8 AM - 6 PM         2 hours           South Lake Union         10 Hour         \$1.50         8 AM - 6 PM         10 hours           Core         \$2.00         8 AM - 6 PM         10 hours           Uptown         Core         \$2.00         8 AM - 8 PM         2 hours / 3 hours after 5 PM           Periphery                                                                                                                                                                                                                                                                                                                                                                                                                                                                                                                                                                                                                                                                                                                                                                                                                                        | Chinatown-ID        | Core       |        | 8 AM – 8 PM | 2 hours                      |  |
| Commercial Core         Retail         \$4.00         8 AM – 8 PM         2 hours / 3 hours after 5 PM or 4 hours           Denny Triangle         North         \$2.00         8 AM – 6 PM         4 hours           South         \$2.50         8 AM – 8 PM         2 hours / 3 hours after 5 PM           First Hill         \$4.00         8 AM – 6 PM         2 hours           Fremont         \$1.50         8 AM – 6 PM         2 hours           Green Lake         \$1.00         8 AM – 6 PM         2 hours           Pike-Pine         \$2.00         8 AM – 8 PM         2 hours           Pioneer Square         Core         \$3.50         8 AM – 6 PM         2 hours           Roosevelt         \$1.00         8 AM – 6 PM         2 hours           Roosevelt         \$1.50         8 AM – 6 PM         4 hours           South Lake Union         10 Hour         \$1.50         8 AM – 6 PM         10 hours           South Lake Union         2 Core         \$2.00         8 AM – 6 PM         10 hours           Line Periphery         \$1.50         8 AM – 6 PM         10 hours           Line Periphery         \$1.50         8 AM – 8 PM         2 hours / 3 hours after 5 PM           Line Periphery         \$1.50         8 AM – 8 PM <td></td> <td>Periphery</td> <td>\$2.00</td> <td>8 AM – 6 PM</td> <td>2 hours</td>                                                                                                                                                                                                                                                                                                                                                                                                                                                                                                                                                                                                                                                                                                                                                             |                     | Periphery  | \$2.00 | 8 AM – 6 PM | 2 hours                      |  |
| Waterfront   \$4.00                                                                                                                                                                                                                                                                                                                                                                                                                                                                                                                                                                                                                                                                                                                                                                                                                                                                                                                                                                                                                                                                                                                                                                                                                                                                                                                                                                                                                                                                                                                                                                                                                                                                                                                                                                                                                                                                                                                                                                                                                                                                                                          | Commercial Core     | Financial  | \$4.00 | 8 AM – 8 PM | 2 hours / 3 hours after 5 PM |  |
| Waterfront         \$4.00         8 AM – 8 PM or 4 hours         2 hours / 3 hours after 5 PM or 4 hours           Denny Triangle         North         \$2.00         8 AM – 6 PM         4 hours           South         \$2.50         8 AM – 8 PM         2 hours / 3 hours after 5 PM           First Hill         \$4.00         8 AM – 6 PM         2 hours           Fremont         \$1.50         8 AM – 6 PM         2 hours           Green Lake         \$1.00         8 AM – 6 PM         2 hours           Pike-Pine         \$2.00         8 AM – 8 PM         2 hours / 3 hours after 5 PM, 4 hours or 10 hours           Pioneer Square         Core         \$3.50         8 AM – 6 PM         2 hours           Periphery         \$3.00         8 AM – 6 PM         2 hours           Roosevelt         \$1.00         8 AM – 6 PM         4 hours           South Lake Union         10 Hour         \$1.50         8 AM – 6 PM         10 hours           South Lake Union         10 Hour         \$1.50         8 AM – 6 PM         10 hours           University District         Core         \$2.00         8 AM – 6 PM         10 hours           Uptown         Core         \$1.50         8 AM – 8 PM         2 hours / 3 hours after 5 PM           Peri                                                                                                                                                                                                                                                                                                                                                                                                                                                                                                                                                                                                                                                                                                                                                                                                                                    |                     | Retail     | \$4.00 | 8 AM – 8 PM | 2 hours / 3 hours after 5 PM |  |
| Denny Triangle         South         \$2.50         8 AM – 8 PM         2 hours / 3 hours after 5 PM           First Hill         \$4.00         8 AM – 6 PM         2 hours           Fremont         \$1.50         8 AM – 6 PM         2 hours           Green Lake         \$1.00         8 AM – 6 PM         2 hours           Pike-Pine         \$2.00         8 AM – 8 PM         2 hours / 3 hours after 5 PM, 4 hours or 10 hours           Pioneer Square         Core         \$3.50         8 AM – 6 PM         2 hours           Periphery         \$3.00         8 AM – 6 PM         2 hours           Roosevelt         \$1.00         8 AM – 6 PM         4 hours           South Lake Union         10 Hour         \$1.50         8 AM – 6 PM         10 hours           Northwest         \$1.00         8 AM – 6 PM         10 hours           University District         Core         \$2.00         8 AM – 8 PM         2 hours / 3 hours after 5 PM           Uptown         Periphery         \$1.50         8 AM – 8 PM         2 hours / 3 hours after 5 PM           Uptown Triangle         \$1.50         8 AM – 8 PM         4 hours           We periphery         \$1.50         8 AM – 8 PM         2 hours / 3 hours after 5 PM           Bank – 8 PM                                                                                                                                                                                                                                                                                                                                                                                                                                                                                                                                                                                                                                                                                                                                                                                                                                     |                     | Waterfront | \$4.00 | 8 AM – 8 PM |                              |  |
| South   \$2.50   8 AM - 8 PM   2 hours / 3 hours after 5 PM                                                                                                                                                                                                                                                                                                                                                                                                                                                                                                                                                                                                                                                                                                                                                                                                                                                                                                                                                                                                                                                                                                                                                                                                                                                                                                                                                                                                                                                                                                                                                                                                                                                                                                                                                                                                                                                                                                                                                                                                                                                                  |                     | North      | \$2.00 | 8 AM – 6 PM | 4 hours                      |  |
| Fremont         \$1.50         8 AM – 6 PM         2 hours           Green Lake         \$1.00         8 AM – 6 PM         2 hours           Pike-Pine         \$2.00         8 AM – 8 PM         2 hours / 3 hours after 5 PM, 4 hours or 10 hours           Pioneer Square         Core         \$3.50         8 AM – 6 PM         2 hours           Periphery         \$3.00         8 AM – 6 PM         2 hours           Roosevelt         \$1.00         8 AM – 6 PM         4 hours           South Lake Union         10 Hour         \$1.50         8 AM – 6 PM         10 hours           South Lake Union         10 Hour         \$1.50         8 AM – 6 PM         10 hours           University District         Core         \$2.00         8 AM – 8 PM         2 hours / 3 hours after 5 PM           Uptown         Core         \$1.50         8 AM – 8 PM         4 hours           Uptown Triangle         \$1.50         8 AM – 8 PM         4 hours           Uptown Triangle         \$1.50         8 AM – 6 PM         10 hours                                                                                                                                                                                                                                                                                                                                                                                                                                                                                                                                                                                                                                                                                                                                                                                                                                                                                                                                                                                                                                                                      | Definity Triangle   | South      | \$2.50 | 8 AM – 8 PM | 2 hours / 3 hours after 5 PM |  |
| Green Lake         \$1.00         8 AM - 6 PM         2 hours           Pike-Pine         \$2.00         8 AM - 8 PM         2 hours / 3 hours after 5 PM, 4 hours or 10 hours           Pioneer Square         Core         \$3.50         8 AM - 6 PM         2 hours           Periphery         \$3.00         8 AM - 6 PM         2 hours           Roosevelt         \$1.00         8 AM - 6 PM         4 hours           South Lake Union         10 Hour         \$1.50         8 AM - 6 PM         10 hours           Northwest         \$1.00         8 AM - 6 PM         10 hours           University District         Core         \$2.00         8 AM - 8 PM         2 hours / 3 hours after 5 PM           Periphery         \$1.50         8 AM - 8 PM         4 hours           Uptown         Core         \$1.50         8 AM - 8 PM         2 hours / 3 hours after 5 PM           Uptown Triangle         \$1.50         8 AM - 8 PM         4 hours           Uptown Triangle         \$1.00         8 AM - 6 PM         10 hours                                                                                                                                                                                                                                                                                                                                                                                                                                                                                                                                                                                                                                                                                                                                                                                                                                                                                                                                                                                                                                                                      | First Hill          |            | \$4.00 | 8 AM – 6 PM | 2 hours                      |  |
| Pike-Pine         \$2.00         8 AM - 8 PM         2 hours / 3 hours after 5 PM, 4 hours or 10 hours           Poineer Square         Core         \$3.50         8 AM - 6 PM         2 hours           Periphery         \$3.00         8 AM - 6 PM         2 hours           Roosevelt         \$1.00         8 AM - 6 PM         4 hours           South Lake Union         10 Hour         \$1.50         8 AM - 6 PM         10 hours           Northwest         \$1.00         8 AM - 6 PM         10 hours           University District         Core         \$2.00         8 AM - 8 PM         2 hours / 3 hours after 5 PM           Uptown         Core         \$1.50         8 AM - 8 PM         4 hours           Uptown Triangle         \$1.50         8 AM - 8 PM         4 hours           Uptown Triangle         \$1.50         8 AM - 8 PM         4 hours                                                                                                                                                                                                                                                                                                                                                                                                                                                                                                                                                                                                                                                                                                                                                                                                                                                                                                                                                                                                                                                                                                                                                                                                                                           | Fremont             |            | \$1.50 | 8 AM – 6 PM | 2 hours                      |  |
| Pioneer Square   Same   Same | Green Lake          |            | \$1.00 | 8 AM – 6 PM | 2 hours                      |  |
| Pioneer Square         Periphery         \$3.00         8 AM – 6 PM         2 hours           Roosevelt         \$1.00         8 AM – 6 PM         4 hours           2 Hour         \$1.50         8 AM – 6 PM         2 hours           South Lake Union         10 Hour         \$1.50         8 AM – 6 PM         10 hours           Northwest         \$1.00         8 AM – 6 PM         10 hours           Core         \$2.00         8 AM – 8 PM         2 hours / 3 hours after 5 PM           Periphery         \$1.50         8 AM – 8 PM         4 hours           Uptown         Core         \$1.50         8 AM – 8 PM         2 hours / 3 hours after 5 PM           Uptown Triangle         \$1.00         8 AM – 8 PM         4 hours                                                                                                                                                                                                                                                                                                                                                                                                                                                                                                                                                                                                                                                                                                                                                                                                                                                                                                                                                                                                                                                                                                                                                                                                                                                                                                                                                                       | Pike-Pine           |            | \$2.00 | 8 AM – 8 PM |                              |  |
| Roosevelt   \$1.00   8 AM - 6 PM   2 hours                                                                                                                                                                                                                                                                                                                                                                                                                                                                                                                                                                                                                                                                                                                                                                                                                                                                                                                                                                                                                                                                                                                                                                                                                                                                                                                                                                                                                                                                                                                                                                                                                                                                                                                                                                                                                                                                                                                                                                                                                                                                                   | Dieneer Square      | Core       | \$3.50 | 8 AM – 6 PM | 2 hours                      |  |
| 2 Hour   \$1.50   8 AM - 6 PM   2 hours                                                                                                                                                                                                                                                                                                                                                                                                                                                                                                                                                                                                                                                                                                                                                                                                                                                                                                                                                                                                                                                                                                                                                                                                                                                                                                                                                                                                                                                                                                                                                                                                                                                                                                                                                                                                                                                                                                                                                                                                                                                                                      | Pioneer Square      | Periphery  | \$3.00 | 8 AM – 6 PM | 2 hours                      |  |
| South Lake Union         10 Hour         \$1.50         8 AM - 6 PM         10 hours           Northwest         \$1.00         8 AM - 6 PM         10 hours           University District         Core         \$2.00         8 AM - 8 PM         2 hours / 3 hours after 5 PM           Periphery         \$1.50         8 AM - 8 PM         4 hours           Uptown         Periphery         \$1.50         8 AM - 8 PM         2 hours / 3 hours after 5 PM           Uptown Triangle         \$1.50         8 AM - 8 PM         4 hours           Uptown Triangle         \$1.00         8 AM - 6 PM         10 hours                                                                                                                                                                                                                                                                                                                                                                                                                                                                                                                                                                                                                                                                                                                                                                                                                                                                                                                                                                                                                                                                                                                                                                                                                                                                                                                                                                                                                                                                                                 | Roosevelt           |            | \$1.00 | 8 AM – 6 PM | 4 hours                      |  |
| Northwest   \$1.00   8 AM - 6 PM   10 hours                                                                                                                                                                                                                                                                                                                                                                                                                                                                                                                                                                                                                                                                                                                                                                                                                                                                                                                                                                                                                                                                                                                                                                                                                                                                                                                                                                                                                                                                                                                                                                                                                                                                                                                                                                                                                                                                                                                                                                                                                                                                                  | South Lake Union    | 2 Hour     | \$1.50 | 8 AM – 6 PM | 2 hours                      |  |
| University District         Core         \$2.00         8 AM - 8 PM         2 hours / 3 hours after 5 PM           Periphery         \$1.50         8 AM - 8 PM         4 hours           Core         \$1.50         8 AM - 8 PM         2 hours / 3 hours after 5 PM           Periphery         \$1.50         8 AM - 8 PM         4 hours           Uptown Triangle         \$1.00         8 AM - 6 PM         10 hours                                                                                                                                                                                                                                                                                                                                                                                                                                                                                                                                                                                                                                                                                                                                                                                                                                                                                                                                                                                                                                                                                                                                                                                                                                                                                                                                                                                                                                                                                                                                                                                                                                                                                                  |                     | 10 Hour    | \$1.50 | 8 AM – 6 PM | 10 hours                     |  |
| University District         Periphery         \$1.50         8 AM - 8 PM         4 hours           Uptown         Core         \$1.50         8 AM - 8 PM         2 hours / 3 hours after 5 PM           Periphery         \$1.50         8 AM - 8 PM         4 hours           Uptown Triangle         \$1.00         8 AM - 6 PM         10 hours                                                                                                                                                                                                                                                                                                                                                                                                                                                                                                                                                                                                                                                                                                                                                                                                                                                                                                                                                                                                                                                                                                                                                                                                                                                                                                                                                                                                                                                                                                                                                                                                                                                                                                                                                                          |                     | Northwest  | \$1.00 | 8 AM – 6 PM | 10 hours                     |  |
| Periphery   \$1.50   8 AM - 8 PM   4 hours                                                                                                                                                                                                                                                                                                                                                                                                                                                                                                                                                                                                                                                                                                                                                                                                                                                                                                                                                                                                                                                                                                                                                                                                                                                                                                                                                                                                                                                                                                                                                                                                                                                                                                                                                                                                                                                                                                                                                                                                                                                                                   | University District | Core       | \$2.00 | 8 AM – 8 PM | 2 hours / 3 hours after 5 PM |  |
| Uptown         Periphery         \$1.50         8 AM - 8 PM         4 hours           Uptown Triangle         \$1.00         8 AM - 6 PM         10 hours                                                                                                                                                                                                                                                                                                                                                                                                                                                                                                                                                                                                                                                                                                                                                                                                                                                                                                                                                                                                                                                                                                                                                                                                                                                                                                                                                                                                                                                                                                                                                                                                                                                                                                                                                                                                                                                                                                                                                                    |                     | Periphery  | \$1.50 | 8 AM – 8 PM | 4 hours                      |  |
| Periphery         \$1.50         8 AM – 8 PM         4 hours           Uptown Triangle         \$1.00         8 AM – 6 PM         10 hours                                                                                                                                                                                                                                                                                                                                                                                                                                                                                                                                                                                                                                                                                                                                                                                                                                                                                                                                                                                                                                                                                                                                                                                                                                                                                                                                                                                                                                                                                                                                                                                                                                                                                                                                                                                                                                                                                                                                                                                   | Uptown              | Core       | \$1.50 | 8 AM – 8 PM | 2 hours / 3 hours after 5 PM |  |
|                                                                                                                                                                                                                                                                                                                                                                                                                                                                                                                                                                                                                                                                                                                                                                                                                                                                                                                                                                                                                                                                                                                                                                                                                                                                                                                                                                                                                                                                                                                                                                                                                                                                                                                                                                                                                                                                                                                                                                                                                                                                                                                              |                     | Periphery  | \$1.50 | 8 AM – 8 PM | 4 hours                      |  |
| Westlake Avenue N \$1.00 9 AM - 4 PM 7 hours (Weekdays Only)                                                                                                                                                                                                                                                                                                                                                                                                                                                                                                                                                                                                                                                                                                                                                                                                                                                                                                                                                                                                                                                                                                                                                                                                                                                                                                                                                                                                                                                                                                                                                                                                                                                                                                                                                                                                                                                                                                                                                                                                                                                                 | Uptown Triangle     |            | \$1.00 | 8 AM – 6 PM | 10 hours                     |  |
|                                                                                                                                                                                                                                                                                                                                                                                                                                                                                                                                                                                                                                                                                                                                                                                                                                                                                                                                                                                                                                                                                                                                                                                                                                                                                                                                                                                                                                                                                                                                                                                                                                                                                                                                                                                                                                                                                                                                                                                                                                                                                                                              | Westlake Avenue N   |            | \$1.00 | 9 AM – 4 PM | 7 hours (Weekdays Only)      |  |