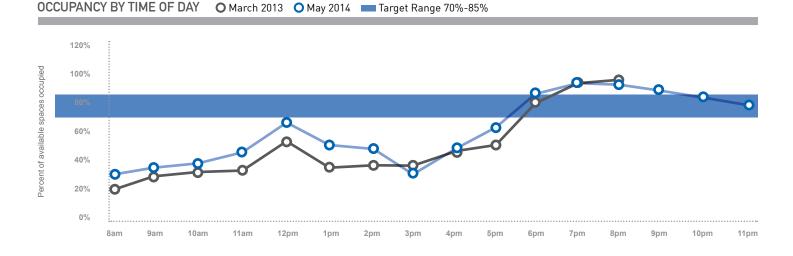

SDOT uses an occupancy target range of 70 to 85 percent, which equates to 1 - 2 spaces available along a blockface. This rate is calculated based on the 3 hours with the highest occupancy from either 8 AM to 5 PM (if paid parking ends at 6 PM) or 8 AM to 7 PM

(if paid parking ends at 8 PM). The data for 5 PM and 7 PM are included if these are among the 3 highest hours. Occupancy for the 3 hours is not averaged and the hours are not necessarily consecutive. The three-hour peak is calculated as the total vehicles divided by the total supply during those hours. SDOT uses this metric because parking occupancy can vary over the course of the day based on a variety of restrictions. Evening occupancy is measured at 7 PM in this report.

In addition to the target range, SDOT considers occupancy within 5 percent of the target range as within the watch list. This is defined as the ranges of 65-69 percent and 86-90 percent. If occupancy values are outside of the target or watch list range (below 65 percent or above 90 percent), SDOT will increase or decrease the paid parking rate in the same year assuming the area is not already at the minimum \$1 or maximum \$4 per hour rate. Neighborhoods who fall within the watch list will not have any rate changes made unless it is the second consecutive year of being above or below the target range.