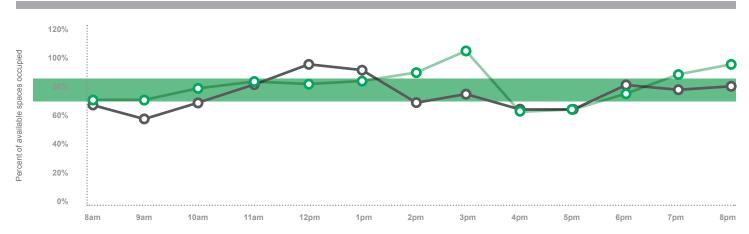

### PARKING SOLUTIONS FOR SEATTLE NEIGHBORHOODS

In 2014, SDOT collected parking data in April and May in the neighborhoods that have on-street paid parking.

Data were collected on typical weekdays (Tuesday, Wednesday, or Thursday) to represent average parking conditions, as well as on weekends in select neighborhoods. Hourly occupancy observations were made from 8 AM - 9 PM, with select neighborhoods continuing as late as 2 AM.

Occupancy is defined as the percent of legal on-street parking spaces where a vehicle is parked at a given time. Seattle does not formally designate parking spaces, but does maintain an inventory of spaces that would exist if spaces were legally marked. These legal spaces are based on standard parking space dimensions and consider restrictions near intersections, driveways, and fire hydrants. Occupancy can be over 100% as vehicles often park close together or in illegal spaces.

SDOT uses an occupancy target range of 70 to 85 percent, which equates to 1 - 2 spaces available along a blockface. This rate is calculated based on the 3 hours with the highest occupancy from either 8 AM to 5 PM (if paid parking ends at 6 PM) or 8 AM to 7 PM

(if paid parking ends at 8 PM). The data for 5 PM and 7 PM are included if these are among the 3 highest hours. Occupancy for the 3 hours is not averaged and the hours are not necessarily consecutive. The three-hour peak is calculated as the total vehicles divided by the total supply during those hours. SDOT uses this metric because parking occupancy can vary over the course of the day based on a variety of restrictions. Evening occupancy is measured at 7 PM in this report.