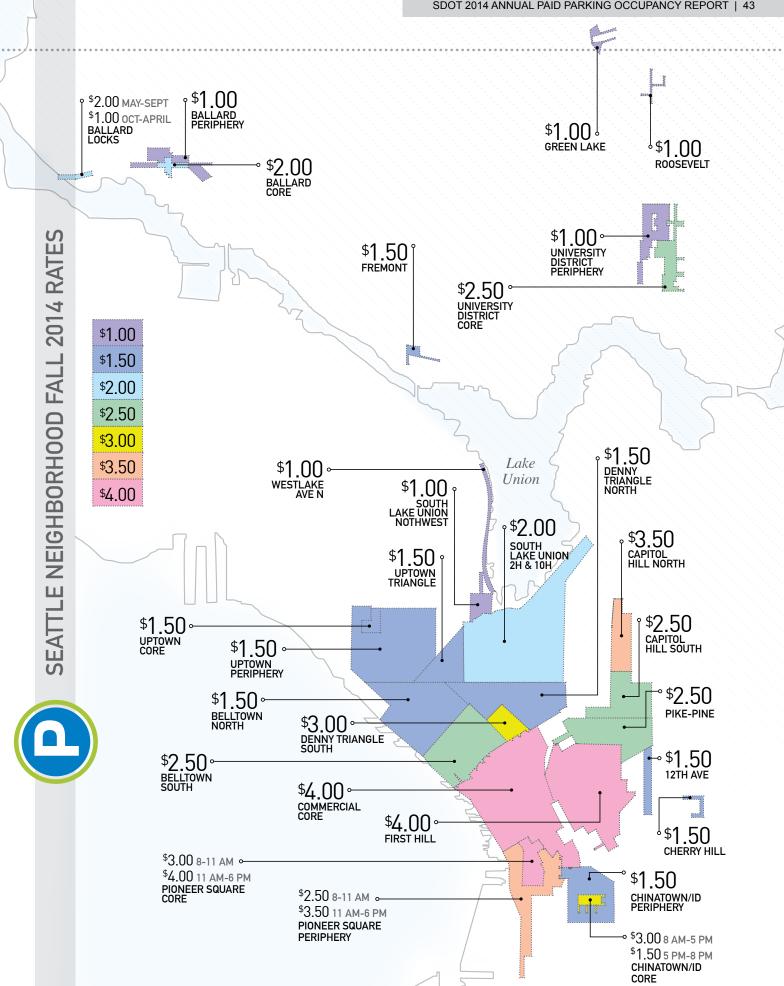

- 26 FIRST HILL
- 27 FREMONT
- 28 GREEN LAKE
- 29 PIKE-PINE
- 30 PIONEER SQUARE CORE
- 31 PIONEER SQUARE PERIPHERY
- 32 ROOSEVELT
- 33 SOUTH LAKE UNION 2 HR
- 34 SOUTH LAKE UNION 10 HR
- 35 SOUTH LAKE UNION NORTHWEST
- 36 UNIVERSITY DISTRICT CORE
- 37 UNIVERSITY DISTRICT PERIPHERY
- 38 UPTOWN CORE
- 39 UPTOWN PERIPHERY
- 40 UPTOWN TRIANGLE
- 41 WESTLAKE AVENUE N
- 42 TABLE 3 | FALL 2014 PARKING RATES, HOURS AND TIME LIMITS
- 43 SEATTLE NEIGHBORHOOD FALL 2014 RATES MAP