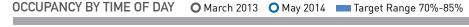

SDOT uses an occupancy target range of 70 to 85 percent, which equates to 1 - 2 spaces available along a blockface. This rate is calculated based on the 3 hours with the highest occupancy from either 8 AM to 5 PM (if paid parking ends at 6 PM) or 8 AM to 7 PM

(if paid parking ends at 8 PM). The data for 5 PM and 7 PM are included if these are among the 3 highest hours. Occupancy for the 3 hours is not averaged and the hours are not necessarily consecutive. The three-hour peak is calculated as the total vehicles divided by the total supply during those hours. SDOT uses this metric because parking occupancy can vary over the course of the day based on a variety of restrictions. Evening occupancy is measured at 7 PM in this report.

In addition to the target range, SDOT considers occupancy within 5 percent of the target range as within the watch list. This is defined as the ranges of 65-69 percent and 86-90 percent. If occupancy values are outside of the target or watch list range (below 65 percent or above 90 percent), SDOT will increase or decrease the paid parking rate in the same year assuming the area is not already at the minimum \$1 or maximum \$4 per hour rate. Neighborhoods who fall within the watch list will not have any rate changes made unless it is the second consecutive year of being above or below the target range.