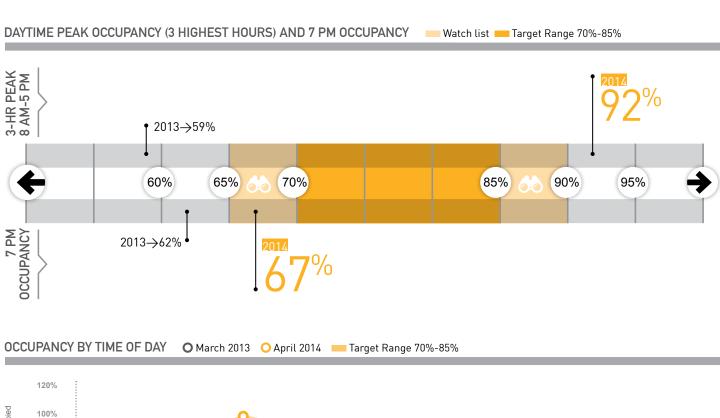

#### **WATCH LIST**

When peak occupancy is within 5% of the target range SDOT adds it to the

SDOT uses an occupancy target range of 70 to 85 percent, which equates to 1 - 2 spaces available along a blockface. This rate is calculated based on the 3 hours with the highest occupancy from either 8 AM to 5 PM (if paid parking ends at 6 PM) or 8 AM to 7 PM

(if paid parking ends at 8 PM). The data for 5 PM and 7 PM are included if these are among the 3 highest hours. Occupancy for the 3 hours is not averaged and the hours are not necessarily consecutive. The three-hour peak is calculated as the total vehicles divided by the total supply during those hours. SDOT uses this metric because parking occupancy can vary over the course of the day based on a variety of restrictions. Evening occupancy is measured at 7 PM in this report.

In addition to the target range, SDOT considers occupancy within 5 percent of the target range as within the watch list. This is defined as the ranges of 65-69 percent and 86-90 percent. If occupancy values are outside of the target or watch list range (below 65 percent or above 90 percent), SDOT will increase or decrease the paid parking rate in the same year assuming the area is not already at the minimum \$1 or maximum \$4 per hour rate. Neighborhoods who fall within the watch list will not have any rate changes made unless it is the second consecutive year of being above or below the target range.