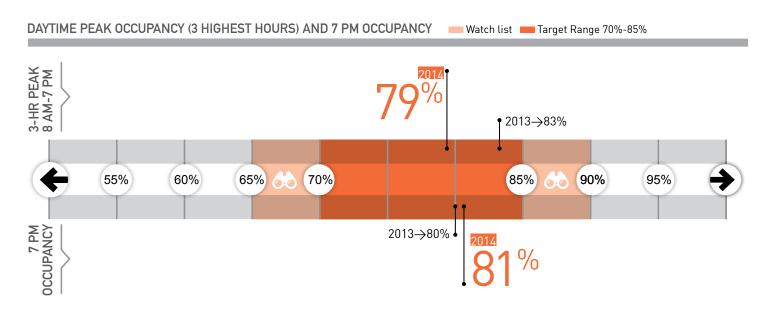

SDOT uses an occupancy target range of 70 to 85 percent, which equates to 1 - 2 spaces available along a blockface. This rate is calculated based on the 3 hours with the highest occupancy from either 8 AM to 5 PM (if paid parking ends at 6 PM) or 8 AM to 7 PM

(if paid parking ends at 8 PM). The data for 5 PM and 7 PM are included if these are among the 3 highest hours. Occupancy for the 3 hours is not averaged and the hours are not necessarily consecutive. The three-hour peak is calculated as the total vehicles divided by the total supply during those hours. SDOT uses this metric because parking occupancy can vary over the course of the day based on a variety of restrictions. Evening occupancy is measured at 7 PM in this report.

In addition to the target range, SDOT considers occupancy within 5 percent of the target range as within the watch list. This is defined as the ranges of 65-69 percent and 86-90 percent. If occupancy values are outside of the target or watch list range (below 65 percent or above 90 percent), SDOT will increase or decrease the paid parking rate in the same year assuming the area is not already at the minimum \$1 or maximum \$4 per hour rate. Neighborhoods who fall within the watch list will not have any rate changes made unless it is the second consecutive year of being above or below the target range.