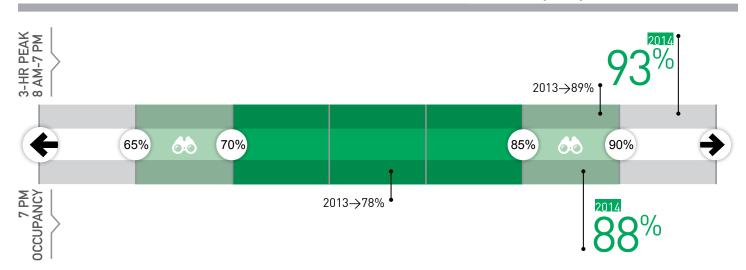

SDOT uses an occupancy target range of 70 to 85 percent, which equates to 1 - 2 spaces available along a blockface. This rate is calculated based on the 3 hours with the highest occupancy from either 8 AM to 5 PM (if paid parking ends at 6 PM) or 8 AM to 7 PM

(if paid parking ends at 8 PM). The data for 5 PM and 7 PM are included if these are among the 3 highest hours. Occupancy for the 3 hours is not averaged and the hours are not necessarily consecutive. The three-hour peak is calculated as the total vehicles divided by the total supply during those hours. SDOT uses this metric because parking occupancy can vary over the course of the day based on a variety of restrictions. Evening occupancy is measured at 7 PM in this report.

In addition to the target range, SDOT considers occupancy within 5 percent of the target range as within the watch list. This is defined as the ranges of 65-69 percent and 86-90 percent. If occupancy values are outside of the target or watch list range (below 65 percent or above 90 percent), SDOT will increase or decrease the paid parking rate in the same year assuming the area is not already at the minimum \$1 or maximum \$4 per hour rate. Neighborhoods who fall within the watch list will not have any rate changes made unless it is the second consecutive year of being above or below the target range.