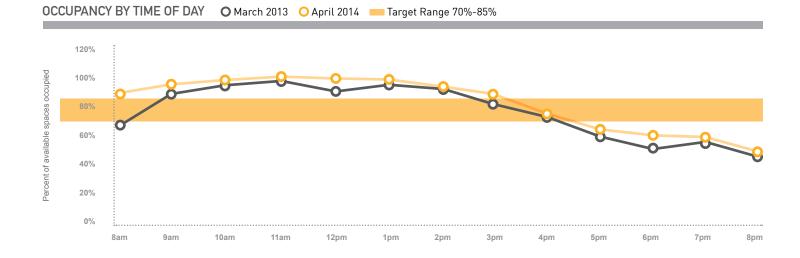

### PARKING SOLUTIONS FOR SEATTLE NEIGHBORHOODS

In 2014, SDOT collected parking data in April and May in the neighborhoods that have on-street paid parking.

Data were collected on typical weekdays (Tuesday, Wednesday, or Thursday) to represent average parking conditions, as well as on weekends in select neighborhoods. Hourly occupancy observations were made from 8 AM - 9 PM, with select neighborhoods continuing as late as 2 AM.

Occupancy is defined as the percent of legal on-street parking spaces where a vehicle is parked at a given time. Seattle does not formally designate parking spaces, but does maintain an inventory of spaces that would exist if spaces were legally marked. These legal spaces are based on standard parking space dimensions and consider restrictions near intersections, driveways, and fire hydrants. Occupancy can be over 100% as vehicles often park close together or in illegal spaces.

SDOT uses an occupancy target range of 70 to 85 percent, which equates to 1 - 2 spaces available along a blockface. This rate is calculated based on the 3 hours with the highest occupancy from either 8 AM to 5 PM (if paid parking ends at 6 PM) or 8 AM to 7 PM

(if paid parking ends at 8 PM). The data for 5 PM and 7 PM are included if these are among the 3 highest hours. Occupancy for the 3 hours is not averaged and the hours are not necessarily consecutive. The three-hour peak is calculated as the total vehicles divided by the total supply during those hours. SDOT uses this metric because parking occupancy can vary over the course of the day based on a variety of restrictions. Evening occupancy is measured at 7 PM in this report.

In addition to the target range, SDOT considers occupancy within 5 percent of the target range as within the watch list. This is defined as the ranges of 65-69 percent and 86-90 percent. If occupancy values are outside of the target or watch list range (below 65 percent or above 90 percent), SDOT will increase or decrease the paid parking rate in the same year assuming the area is not already at the minimum \$1 or maximum \$4 per hour rate. Neighborhoods who fall within the watch list will not have any rate changes made unless it is the second consecutive year of being above or below the target range.