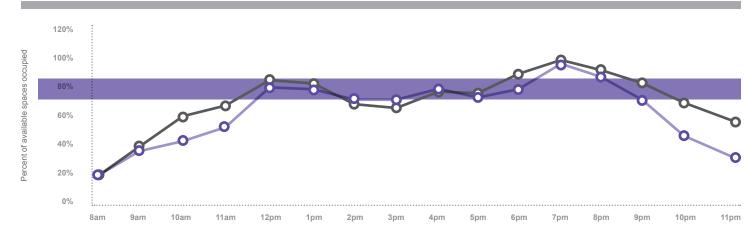

### PARKING SOLUTIONS FOR SEATTLE NEIGHBORHOODS

In 2014, SDOT collected parking data in April and May in the neighborhoods that have on-street paid parking.

Data were collected on typical weekdays (Tuesday, Wednesday, or Thursday) to represent average parking conditions, as well as on weekends in select neighborhoods. Hourly occupancy observations were made from 8 AM - 9 PM, with select neighborhoods continuing as late as 2 AM.

Occupancy is defined as the percent of legal on-street parking spaces where a vehicle is parked at a given time. Seattle does not formally designate parking spaces, but does maintain an inventory of spaces that would exist if spaces were legally marked. These legal spaces are based on standard parking space dimensions and consider restrictions near intersections, driveways, and fire hydrants. Occupancy can be over 100% as vehicles often park close together or in illegal spaces.

SDOT uses an occupancy target range of 70 to 85 percent, which equates to 1 - 2 spaces available along a blockface. This rate is calculated based on the 3 hours with the highest occupancy from either 8 AM to 5 PM (if paid parking ends at 6 PM) or 8 AM to 7 PM

(if paid parking ends at 8 PM). The data for 5 PM and 7 PM are included if these are among the 3 highest hours. Occupancy for the 3 hours is not averaged and the hours are not necessarily consecutive. The three-hour peak is calculated as the total vehicles divided by the total supply during those hours. SDOT uses this metric because parking occupancy can vary over the course of the day based on a variety of restrictions. Evening occupancy is measured at 7 PM in this report.