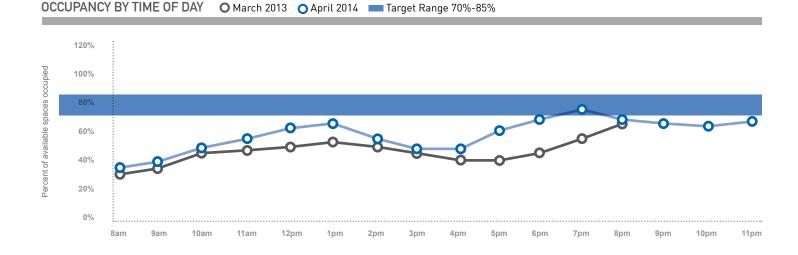

### PARKING SOLUTIONS FOR SEATTLE NEIGHBORHOODS

In 2014, SDOT collected parking data in April and May in the neighborhoods that have on-street paid parking.

Data were collected on typical weekdays (Tuesday, Wednesday, or Thursday) to represent average parking conditions, as well as on weekends in select neighborhoods. Hourly occupancy observations were made from 8 AM - 9 PM, with select neighborhoods continuing as late as 2 AM.

Occupancy is defined as the percent of legal on-street parking spaces where a vehicle is parked at a given time. Seattle does not formally designate parking spaces, but does maintain an inventory of spaces that would exist if spaces were legally marked. These legal spaces are based on standard parking space dimensions and consider restrictions near intersections, driveways, and fire hydrants. Occupancy can be over 100% as vehicles often park close together or in illegal spaces.

SDOT uses an occupancy target range of 70 to 85 percent, which equates to 1 - 2 spaces available along a blockface. This rate is calculated based on the 3 hours with the highest occupancy from either 8 AM to 5 PM (if paid parking ends at 6 PM) or 8 AM to 7 PM

(if paid parking ends at 8 PM). The data for 5 PM and 7 PM are included if these are among the 3 highest hours. Occupancy for the 3 hours is not averaged and the hours are not necessarily consecutive. The three-hour peak is calculated as the total vehicles divided by the total supply during those hours. SDOT uses this metric because parking occupancy can vary over the course of the day based on a variety of restrictions. Evening occupancy is measured at 7 PM in this report.