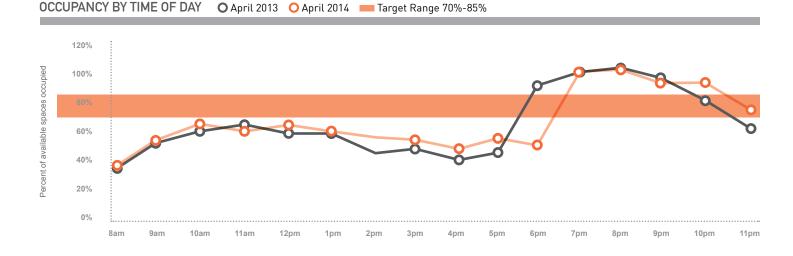

### PARKING SOLUTIONS FOR SEATTLE NEIGHBORHOODS

In 2014, SDOT collected parking data in April and May in the neighborhoods that have on-street paid parking.

Data were collected on typical weekdays (Tuesday, Wednesday, or Thursday) to represent average parking conditions, as well as on weekends in select neighborhoods. Hourly occupancy observations were made from 8 AM - 9 PM, with select neighborhoods continuing as late as 2 AM.

Occupancy is defined as the percent of legal on-street parking spaces where a vehicle is parked at a given time. Seattle does not formally designate parking spaces, but does maintain an inventory of spaces that would exist if spaces were legally marked. These legal spaces are based on standard parking space dimensions and consider restrictions near intersections, driveways, and fire hydrants. Occupancy can be over 100% as vehicles often park close together or in illegal spaces.

SDOT uses an occupancy target range of 70 to 85 percent, which equates to 1 - 2 spaces available along a blockface. This rate is calculated based on the 3 hours with the highest occupancy from either 8 AM to 5 PM (if paid parking ends at 6 PM) or 8 AM to 7 PM

(if paid parking ends at 8 PM). The data for 5 PM and 7 PM are included if these are among the 3 highest hours. Occupancy for the 3 hours is not averaged and the hours are not necessarily consecutive. The three-hour peak is calculated as the total vehicles divided by the total supply during those hours. SDOT uses this metric because parking occupancy can vary over the course of the day based on a variety of restrictions. Evening occupancy is measured at 7 PM in this report.

In addition to the target range, SDOT considers occupancy within 5 percent of the target range as within the watch list. This is defined as the ranges of 65-69 percent and 86-90 percent. If occupancy values are outside of the target or watch list range (below 65 percent or above 90 percent), SDOT will increase or decrease the paid parking rate in the same year assuming the area is not already at the minimum \$1 or maximum \$4 per hour rate. Neighborhoods who fall within the watch list will not have any rate changes made unless it is the second consecutive year of being above or below the target range.