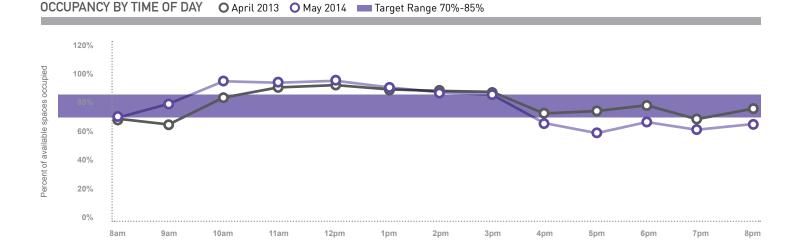

### PARKING SOLUTIONS FOR SEATTLE NEIGHBORHOODS

In 2014, SDOT collected parking data in April and May in the neighborhoods that have on-street paid parking.

Data were collected on typical weekdays (Tuesday, Wednesday, or Thursday) to represent average parking conditions, as well as on weekends in select neighborhoods. Hourly occupancy observations were made from 8 AM - 9 PM, with select neighborhoods continuing as late as 2 AM.

Occupancy is defined as the percent of legal on-street parking spaces where a vehicle is parked at a given time. Seattle does not formally designate parking spaces, but does maintain an inventory of spaces that would exist if spaces were legally marked. These legal spaces are based on standard parking space dimensions and consider restrictions near intersections, driveways, and fire hydrants. Occupancy can be over 100% as vehicles often park close together or in illegal spaces.

SDOT uses an occupancy target range of 70 to 85 percent, which equates to 1 - 2 spaces available along a blockface. This rate is calculated based on the 3 hours with the highest occupancy from either 8 AM to 5 PM (if paid parking ends at 6 PM) or 8 AM to 7 PM