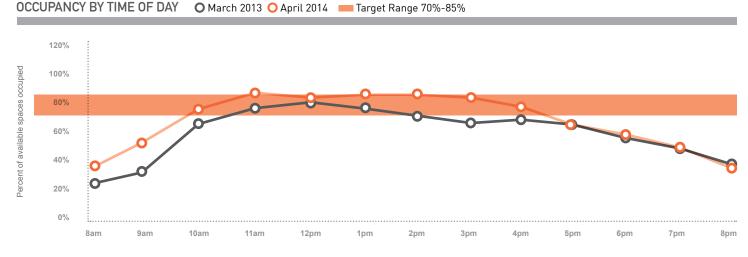

### PARKING SOLUTIONS FOR SEATTLE NEIGHBORHOODS

In 2014, SDOT collected parking data in April and May in the neighborhoods that have on-street paid parking.

Data were collected on typical weekdays (Tuesday, Wednesday, or Thursday) to represent average parking conditions, as well as on weekends in select neighborhoods. Hourly occupancy observations were made from 8 AM - 9 PM, with select neighborhoods continuing as late as 2 AM.

Occupancy is defined as the percent of legal on-street parking spaces where a vehicle is parked at a given time. Seattle does not formally designate parking spaces, but does maintain an inventory of spaces that would exist if spaces were legally marked. These legal spaces are based on standard parking space dimensions and consider restrictions near intersections, driveways, and fire hydrants. Occupancy can be over 100% as vehicles often park close together or in illegal spaces.

SDOT uses an occupancy target range of 70 to 85 percent, which equates to 1 - 2 spaces available along a blockface. This rate is calculated based on the 3 hours with the highest occupancy from either 8 AM to 5 PM (if paid parking ends at 6 PM) or 8 AM to 7 PM

(if paid parking ends at 8 PM). The data for 5 PM and 7 PM are included if these are among the 3 highest hours. Occupancy for the 3 hours is not averaged and the hours are not necessarily consecutive. The three-hour peak is calculated as the total vehicles divided by the total supply during those hours. SDOT uses this metric because parking occupancy can vary over the course of the day based on a variety of restrictions. Evening occupancy is measured at 7 PM in this report.

In addition to the target range, SDOT considers occupancy within 5 percent of the target range as within the watch list. This is defined as the ranges of 65-69 percent and 86-90 percent. If occupancy values are outside of the target or watch list range (below 65 percent or above 90 percent), SDOT will increase or decrease the paid parking rate in the same year assuming the area is not already at the minimum \$1 or maximum \$4 per hour rate. Neighborhoods who fall within the watch list will not have any rate changes made unless it is the second consecutive year of being above or below the target range.