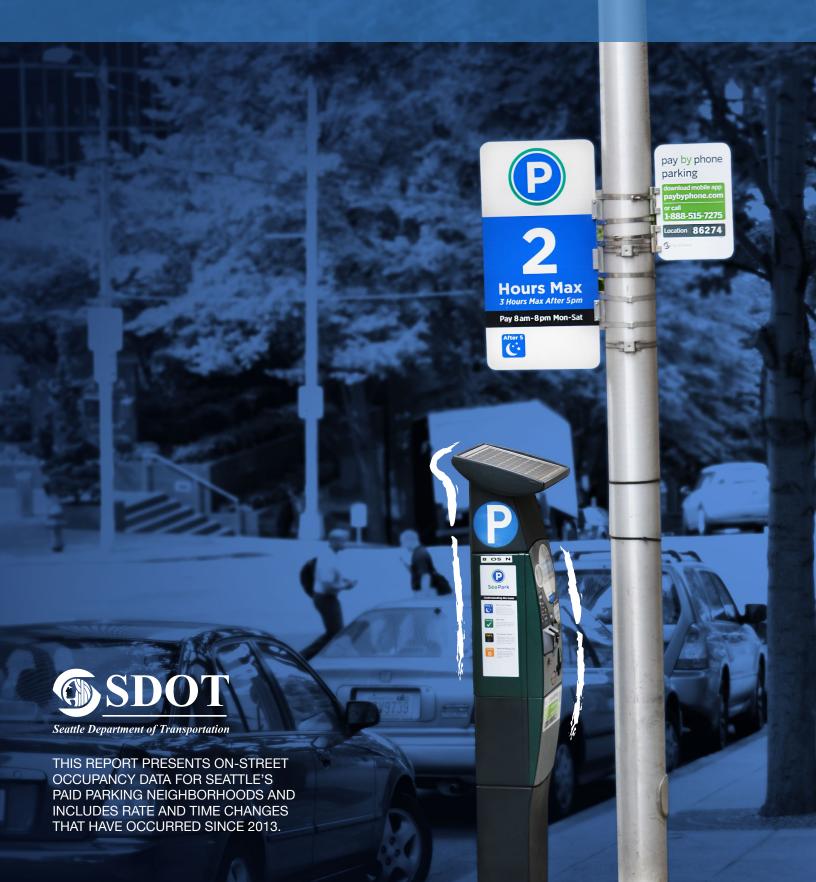

# The Seattle Department of Transportation ANNUAL REPORT 2014

#### PROJECT BACKGROUND

The Seattle Department of Transportation (SDOT) collects occupancy data annually in all paid parking areas. The data collected are used to determine potential changes to on-street parking rates, time limits, and paid parking hours.