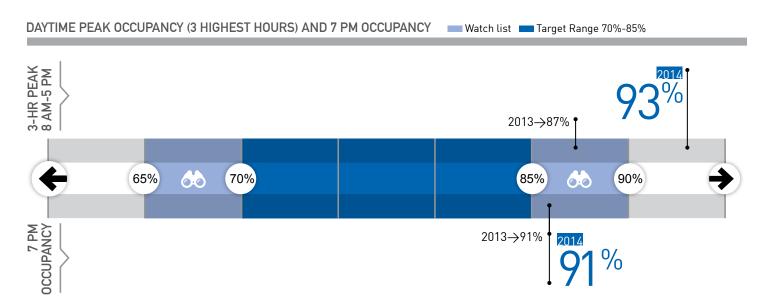

SDOT uses an occupancy target range of 70 to 85 percent, which equates to 1 - 2 spaces available along a blockface. This rate is calculated based on the 3 hours with the highest occupancy from either 8 AM to 5 PM (if paid parking ends at 6 PM) or 8 AM to 7 PM

(if paid parking ends at 8 PM). The data for 5 PM and 7 PM are included if these are among the 3 highest hours. Occupancy for the 3 hours is not averaged and the hours are not necessarily consecutive. The three-hour peak is calculated as the total vehicles divided by the total supply during those hours. SDOT uses this metric because parking occupancy can vary over the course of the day based on a variety of restrictions. Evening occupancy is measured at 7 PM in this report.

In addition to the target range, SDOT considers occupancy within 5 percent of the target range as within the watch list. This is defined as the ranges of 65-69 percent and 86-90 percent. If occupancy values are outside of the target or watch list range (below 65 percent or above 90 percent), SDOT will increase or decrease the paid parking rate in the same year assuming the area is not already at the minimum \$1 or maximum \$4 per hour rate. Neighborhoods who fall within the watch list will not have any rate changes made unless it is the second consecutive year of being above or below the target range.