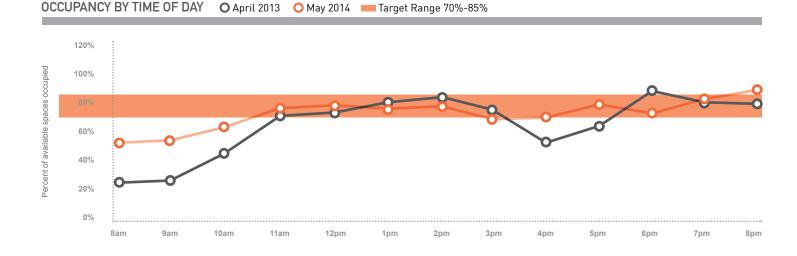

### PARKING SOLUTIONS FOR SEATTLE NEIGHBORHOODS

In 2014, SDOT collected parking data in April and May in the neighborhoods that have on-street paid parking.

Data were collected on typical weekdays (Tuesday, Wednesday, or Thursday) to represent average parking conditions, as well as on weekends in select neighborhoods. Hourly occupancy observations were made from 8 AM - 9 PM, with select neighborhoods continuing as late as 2 AM.

Occupancy is defined as the percent of legal on-street parking spaces where a vehicle is parked at a given time. Seattle does not formally designate parking spaces, but does maintain an inventory of spaces that would exist if spaces were legally marked. These legal spaces are based on standard parking space dimensions and consider restrictions near intersections, driveways, and fire hydrants. Occupancy can be over 100% as vehicles often park close together or in illegal spaces.

SDOT uses an occupancy target range of 70 to 85 percent, which equates to 1 - 2 spaces available along a blockface. This rate is calculated based on the 3 hours with the highest occupancy from either 8 AM to 5 PM (if paid parking ends at 6 PM) or 8 AM to 7 PM