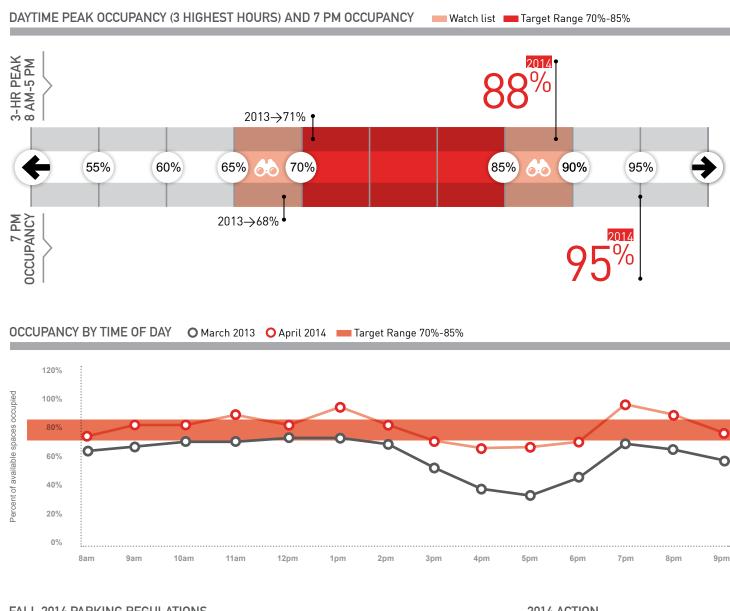

SDOT uses an occupancy target range of 70 to 85 percent, which equates to 1 - 2 spaces available along a blockface. This rate is calculated based on the 3 hours with the highest occupancy from either 8 AM to 5 PM (if paid parking ends at 6 PM) or 8 AM to 7 PM

(if paid parking ends at 8 PM). The data for 5 PM and 7 PM are included if these are among the 3 highest hours. Occupancy for the 3 hours is not averaged and the hours are not necessarily consecutive. The three-hour peak is calculated as the total vehicles divided by the total supply during those hours. SDOT uses this metric because parking occupancy can vary over the course of the day based on a variety of restrictions. Evening occupancy is measured at 7 PM in this report.

In addition to the target range, SDOT considers occupancy within 5 percent of the target range as within the watch list. This is defined as the ranges of 65-69 percent and 86-90 percent. If occupancy values are outside of the target or watch list range (below 65 percent or above 90 percent), SDOT will increase or decrease the paid parking rate in the same year assuming the area is not already at the minimum \$1 or maximum \$4 per hour rate. Neighborhoods who fall within the watch list will not have any rate changes made unless it is the second consecutive year of being above or below the target range.