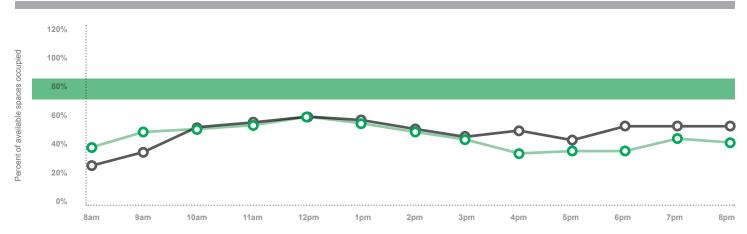

### PARKING SOLUTIONS FOR SEATTLE NEIGHBORHOODS

In 2014, SDOT collected parking data in April and May in the neighborhoods that have on-street paid parking.

Data were collected on typical weekdays (Tuesday, Wednesday, or Thursday) to represent average parking conditions, as well as on weekends in select neighborhoods. Hourly occupancy observations were made from 8 AM - 9 PM, with select neighborhoods continuing as late as 2 AM.

Occupancy is defined as the percent of legal on-street parking spaces where a vehicle is parked at a given time. Seattle does not formally designate parking spaces, but does maintain an inventory of spaces that would exist if spaces were legally marked. These legal spaces are based on standard parking space dimensions and consider restrictions near intersections, driveways, and fire hydrants. Occupancy can be over 100% as vehicles often park close together or in illegal spaces.

SDOT uses an occupancy target range of 70 to 85 percent, which equates to 1 - 2 spaces available along a blockface. This rate is calculated based on the 3 hours with the highest occupancy from either 8 AM to 5 PM (if paid parking ends at 6 PM) or 8 AM to 7 PM