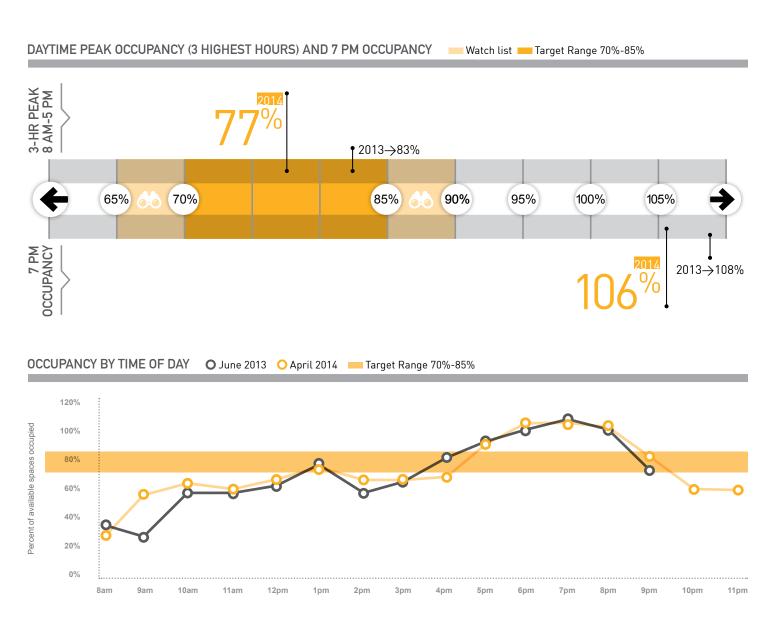

SDOT uses an occupancy target range of 70 to 85 percent, which equates to 1 - 2 spaces available along a blockface. This rate is calculated based on the 3 hours with the highest occupancy from either 8 AM to 5 PM (if paid parking ends at 6 PM) or 8 AM to 7 PM

(if paid parking ends at 8 PM). The data for 5 PM and 7 PM are included if these are among the 3 highest hours. Occupancy for the 3 hours is not averaged and the hours are not necessarily consecutive. The three-hour peak is calculated as the total vehicles divided by the total supply during those hours. SDOT uses this metric because parking occupancy can vary over the course of the day based on a variety of restrictions. Evening occupancy is measured at 7 PM in this report.

In addition to the target range, SDOT considers occupancy within 5 percent of the target range as within the watch list. This is defined as the ranges of 65-69 percent and 86-90 percent. If occupancy values are outside of the target or watch list range (below 65 percent or above 90 percent), SDOT will increase or decrease the paid parking rate in the same year assuming the area is not already at the minimum \$1 or maximum \$4 per hour rate. Neighborhoods who fall within the watch list will not have any rate changes made unless it is the second consecutive year of being above or below the target range.