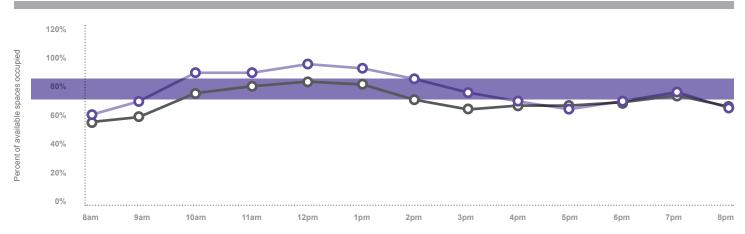

SDOT uses an occupancy target range of 70 to 85 percent, which equates to 1 - 2 spaces available along a blockface. This rate is calculated based on the 3 hours with the highest occupancy from either 8 AM to 5 PM (if paid parking ends at 6 PM) or 8 AM to 7 PM

(if paid parking ends at 8 PM). The data for 5 PM and 7 PM are included if these are among the 3 highest hours. Occupancy for the 3 hours is not averaged and the hours are not necessarily consecutive. The three-hour peak is calculated as the total vehicles divided by the total supply during those hours. SDOT uses this metric because parking occupancy can vary over the course of the day based on a variety of restrictions. Evening occupancy is measured at 7 PM in this report.

In addition to the target range, SDOT considers occupancy within 5 percent of the target range as within the watch list. This is defined as the ranges of 65-69 percent and 86-90 percent. If occupancy values are outside of the target or watch list range (below 65 percent or above 90 percent), SDOT will increase or decrease the paid parking rate in the same year assuming the area is not already at the minimum \$1 or maximum \$4 per hour rate. Neighborhoods who fall within the watch list will not have any rate changes made unless it is the second consecutive year of being above or below the target range.