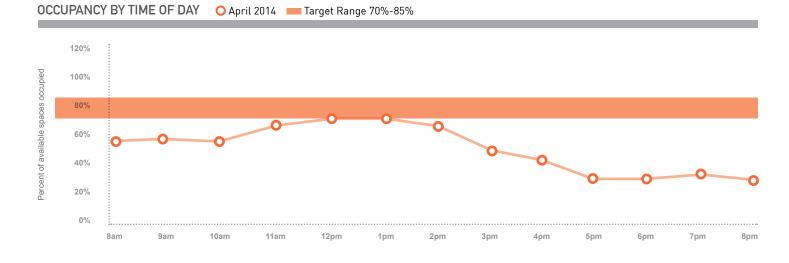

SDOT uses an occupancy target range of 70 to 85 percent, which equates to 1 - 2 spaces available along a blockface. This rate is calculated based on the 3 hours with the highest occupancy from either 8 AM to 5 PM (if paid parking ends at 6 PM) or 8 AM to 7 PM

(if paid parking ends at 8 PM). The data for 5 PM and 7 PM are included if these are among the 3 highest hours. Occupancy for the 3 hours is not averaged and the hours are not necessarily consecutive. The three-hour peak is calculated as the total vehicles divided by the total supply during those hours. SDOT uses this metric because parking occupancy can vary over the course of the day based on a variety of restrictions. Evening occupancy is measured at 7 PM in this report.

In addition to the target range, SDOT considers occupancy within 5 percent of the target range as within the watch list. This is defined as the ranges of 65-69 percent and 86-90 percent. If occupancy values are outside of the target or watch list range (below 65 percent or above 90 percent), SDOT will increase or decrease the paid parking rate in the same year assuming the area is not already at the minimum \$1 or maximum \$4 per hour rate. Neighborhoods who fall within the watch list will not have any rate changes made unless it is the second consecutive year of being above or below the target range.