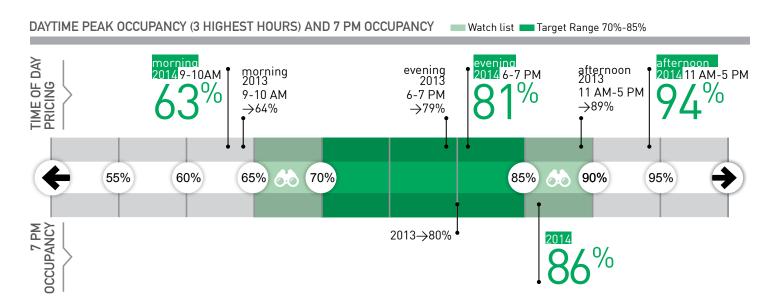

SDOT uses an occupancy target range of 70 to 85 percent, which equates to 1 - 2 spaces available along a blockface. This rate is calculated based on the 3 hours with the highest occupancy from either 8 AM to 5 PM (if paid parking ends at 6 PM) or 8 AM to 7 PM

(if paid parking ends at 8 PM). The data for 5 PM and 7 PM are included if these are among the 3 highest hours. Occupancy for the 3 hours is not averaged and the hours are not necessarily consecutive. The three-hour peak is calculated as the total vehicles divided by the total supply during those hours. SDOT uses this metric because parking occupancy can vary over the course of the day based on a variety of restrictions. Evening occupancy is measured at 7 PM in this report.

In addition to the target range, SDOT considers occupancy within 5 percent of the target range as within the watch list. This is defined as the ranges of 65-69 percent and 86-90 percent. If occupancy values are outside of the target or watch list range (below 65 percent or above 90 percent), SDOT will increase or decrease the paid parking rate in the same year assuming the area is not already at the minimum \$1 or maximum \$4 per hour rate. Neighborhoods who fall within the watch list will not have any rate changes made unless it is the second consecutive year of being above or below the target range.