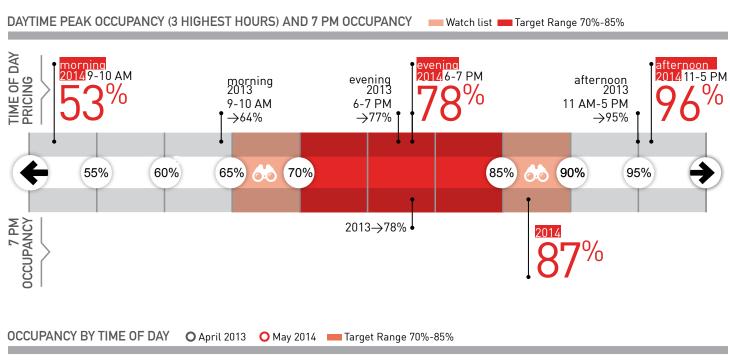

SDOT uses an occupancy target range of 70 to 85 percent, which equates to 1 - 2 spaces available along a blockface. This rate is calculated based on the 3 hours with the highest occupancy from either 8 AM to 5 PM (if paid parking ends at 6 PM) or 8 AM to 7 PM

(if paid parking ends at 8 PM). The data for 5 PM and 7 PM are included if these are among the 3 highest hours. Occupancy for the 3 hours is not averaged and the hours are not necessarily consecutive. The three-hour peak is calculated as the total vehicles divided by the total supply during those hours. SDOT uses this metric because parking occupancy can vary over the course of the day based on a variety of restrictions. Evening occupancy is measured at 7 PM in this report.

In addition to the target range, SDOT considers occupancy within 5 percent of the target range as within the watch list. This is defined as the ranges of 65-69 percent and 86-90 percent. If occupancy values are outside of the target or watch list range (below 65 percent or above 90 percent), SDOT will increase or decrease the paid parking rate in the same year assuming the area is not already at the minimum \$1 or maximum \$4 per hour rate. Neighborhoods who fall within the watch list will not have any rate changes made unless it is the second consecutive year of being above or below the target range.