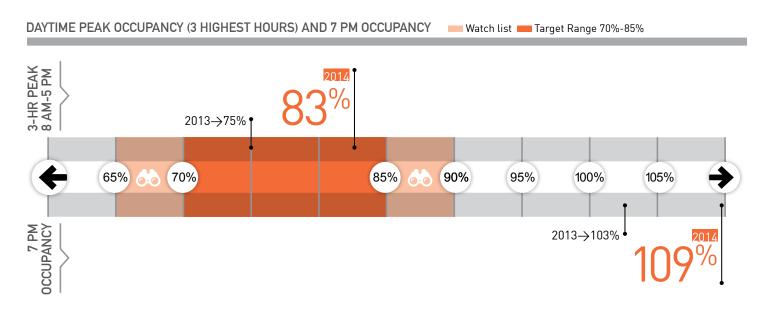

SDOT uses an occupancy target range of 70 to 85 percent, which equates to 1 - 2 spaces available along a blockface. This rate is calculated based on the 3 hours with the highest occupancy from either 8 AM to 5 PM (if paid parking ends at 6 PM) or 8 AM to 7 PM

(if paid parking ends at 8 PM). The data for 5 PM and 7 PM are included if these are among the 3 highest hours. Occupancy for the 3 hours is not averaged and the hours are not necessarily consecutive. The three-hour peak is calculated as the total vehicles divided by the total supply during those hours. SDOT uses this metric because parking occupancy can vary over the course of the day based on a variety of restrictions. Evening occupancy is measured at 7 PM in this report.

In addition to the target range, SDOT considers occupancy within 5 percent of the target range as within the watch list. This is defined as the ranges of 65-69 percent and 86-90 percent. If occupancy values are outside of the target or watch list range (below 65 percent or above 90 percent), SDOT will increase or decrease the paid parking rate in the same year assuming the area is not already at the minimum \$1 or maximum \$4 per hour rate. Neighborhoods who fall within the watch list will not have any rate changes made unless it is the second consecutive year of being above or below the target range.