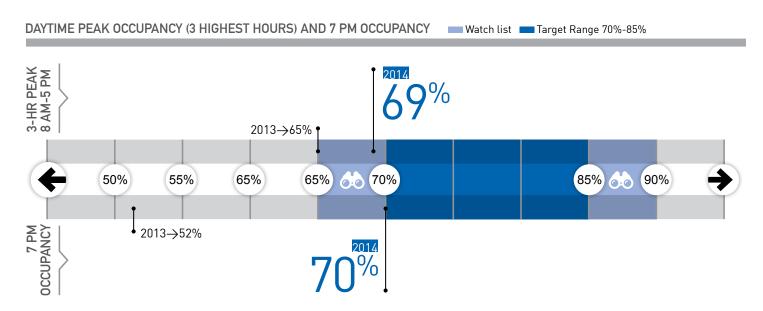

SDOT uses an occupancy target range of 70 to 85 percent, which equates to 1 - 2 spaces available along a blockface. This rate is calculated based on the 3 hours with the highest occupancy from either 8 AM to 5 PM (if paid parking ends at 6 PM) or 8 AM to 7 PM

(if paid parking ends at 8 PM). The data for 5 PM and 7 PM are included if these are among the 3 highest hours. Occupancy for the 3 hours is not averaged and the hours are not necessarily consecutive. The three-hour peak is calculated as the total vehicles divided by the total supply during those hours. SDOT uses this metric because parking occupancy can vary over the course of the day based on a variety of restrictions. Evening occupancy is measured at 7 PM in this report.

In addition to the target range, SDOT considers occupancy within 5 percent of the target range as within the watch list. This is defined as the ranges of 65-69 percent and 86-90 percent. If occupancy values are outside of the target or watch list range (below 65 percent or above 90 percent), SDOT will increase or decrease the paid parking rate in the same year assuming the area is not already at the minimum \$1 or maximum \$4 per hour rate. Neighborhoods who fall within the watch list will not have any rate changes made unless it is the second consecutive year of being above or below the target range.