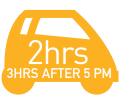

SDOT uses an occupancy target range of 70 to 85 percent, which equates to 1 - 2 spaces available along a blockface. This rate is calculated based on the 3 hours with the highest occupancy from either 8 AM to 5 PM (if paid parking ends at 6 PM) or 8 AM to 7 PM

(if paid parking ends at 8 PM). The data for 5 PM and 7 PM are included if these are among the 3 highest hours. Occupancy for the 3 hours is not averaged and the hours are not necessarily consecutive. The three-hour peak is calculated as the total vehicles divided by the total supply during those hours. SDOT uses this metric because parking occupancy can vary over the course of the day based on a variety of restrictions. Evening occupancy is measured at 7 PM in this report.

In addition to the target range, SDOT considers occupancy within 5 percent of the target range as within the watch list. This is defined as the ranges of 65-69 percent and 86-90 percent. If occupancy values are outside of the target or watch list range (below 65 percent or above 90 percent), SDOT will increase or decrease the paid parking rate in the same year assuming the area is not already at the minimum \$1 or maximum \$4 per hour rate. Neighborhoods who fall within the watch list will not have any rate changes made unless it is the second consecutive year of being above or below the target range.