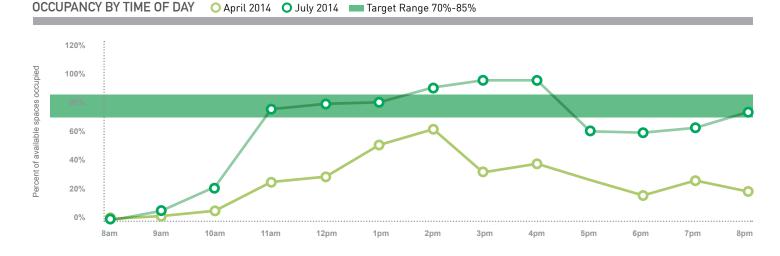

### PARKING SOLUTIONS FOR SEATTLE NEIGHBORHOODS

In 2014, SDOT collected parking data in April and May in the neighborhoods that have on-street paid parking.

Data were collected on typical weekdays (Tuesday, Wednesday, or Thursday) to represent average parking conditions, as well as on weekends in select neighborhoods. Hourly occupancy observations were made from 8 AM - 9 PM, with select neighborhoods continuing as late as 2 AM.

Occupancy is defined as the percent of legal on-street parking spaces where a vehicle is parked at a given time. Seattle does not formally designate parking spaces, but does maintain an inventory of spaces that would exist if spaces were legally marked. These legal spaces are based on standard parking space dimensions and consider restrictions near intersections, driveways, and fire hydrants. Occupancy can be over 100% as vehicles often park close together or in illegal spaces.

SDOT uses an occupancy target range of 70 to 85 percent, which equates to 1 - 2 spaces available along a blockface. This rate is calculated based on the 3 hours with the highest occupancy from either 8 AM to 5 PM (if paid parking ends at 6 PM) or 8 AM to 7 PM

(if paid parking ends at 8 PM). The data for 5 PM and 7 PM are included if these are among the 3 highest hours. Occupancy for the 3 hours is not averaged and the hours are not necessarily consecutive. The three-hour peak is calculated as the total vehicles divided by the total supply during those hours. SDOT uses this metric because parking occupancy can vary over the course of the day based on a variety of restrictions. Evening occupancy is measured at 7 PM in this report.