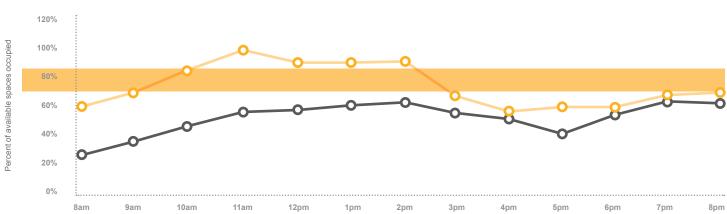

### PARKING SOLUTIONS FOR SEATTLE NEIGHBORHOODS

In 2014, SDOT collected parking data in April and May in the neighborhoods that have on-street paid parking.

Data were collected on typical weekdays (Tuesday, Wednesday, or Thursday) to represent average parking conditions, as well as on weekends in select neighborhoods. Hourly occupancy observations were made from 8 AM - 9 PM, with select neighborhoods continuing as late as 2 AM.

Occupancy is defined as the percent of legal on-street parking spaces where a vehicle is parked at a given time. Seattle does not formally designate parking spaces, but does maintain an inventory of spaces that would exist if spaces were legally marked. These legal spaces are based on standard parking space dimensions and consider restrictions near intersections, driveways, and fire hydrants. Occupancy can be over 100% as vehicles often park close together or in illegal spaces.

SDOT uses an occupancy target range of 70 to 85 percent, which equates to 1 - 2 spaces available along a blockface. This rate is calculated based on the 3 hours with the highest occupancy from either 8 AM to 5 PM (if paid parking ends at 6 PM) or 8 AM to 7 PM

(if paid parking ends at 8 PM). The data for 5 PM and 7 PM are included if these are among the 3 highest hours. Occupancy for the 3 hours is not averaged and the hours are not necessarily consecutive. The three-hour peak is calculated as the total vehicles divided by the total supply during those hours. SDOT uses this metric because parking occupancy can vary over the course of the day based on a variety of restrictions. Evening occupancy is measured at 7 PM in this report.

In addition to the target range, SDOT considers occupancy within 5 percent of the target range as within the watch list. This is defined as the ranges of 65-69 percent and 86-90 percent. If occupancy values are outside of the target or watch list range (below 65 percent or above 90 percent), SDOT will increase or decrease the paid parking rate in the same year assuming the area is not already at the minimum \$1 or maximum \$4 per hour rate. Neighborhoods who fall within the watch list will not have any rate changes made unless it is the second consecutive year of being above or below the target range.