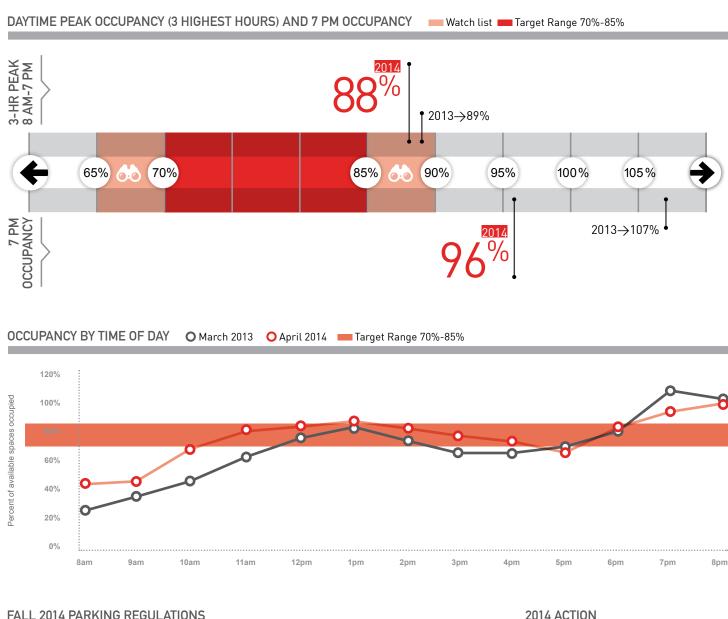

SDOT uses an occupancy target range of 70 to 85 percent, which equates to 1 - 2 spaces available along a blockface. This rate is calculated based on the 3 hours with the highest occupancy from either 8 AM to 5 PM (if paid parking ends at 6 PM) or 8 AM to 7 PM

(if paid parking ends at 8 PM). The data for 5 PM and 7 PM are included if these are among the 3 highest hours. Occupancy for the 3 hours is not averaged and the hours are not necessarily consecutive. The three-hour peak is calculated as the total vehicles divided by the total supply during those hours. SDOT uses this metric because parking occupancy can vary over the course of the day based on a variety of restrictions. Evening occupancy is measured at 7 PM in this report.

In addition to the target range, SDOT considers occupancy within 5 percent of the target range as within the watch list. This is defined as the ranges of 65-69 percent and 86-90 percent. If occupancy values are outside of the target or watch list range (below 65 percent or above 90 percent), SDOT will increase or decrease the paid parking rate in the same year assuming the area is not already at the minimum \$1 or maximum \$4 per hour rate. Neighborhoods who fall within the watch list will not have any rate changes made unless it is the second consecutive year of being above or below the target range.