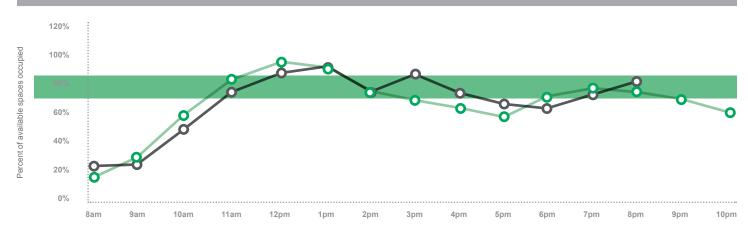

SDOT uses an occupancy target range of 70 to 85 percent, which equates to 1 - 2 spaces available along a blockface. This rate is calculated based on the 3 hours with the highest occupancy from either 8 AM to 5 PM (if paid parking ends at 6 PM) or 8 AM to 7 PM

(if paid parking ends at 8 PM). The data for 5 PM and 7 PM are included if these are among the 3 highest hours. Occupancy for the 3 hours is not averaged and the hours are not necessarily consecutive. The three-hour peak is calculated as the total vehicles divided by the total supply during those hours. SDOT uses this metric because parking occupancy can vary over the course of the day based on a variety of restrictions. Evening occupancy is measured at 7 PM in this report.

In addition to the target range, SDOT considers occupancy within 5 percent of the target range as within the watch list. This is defined as the ranges of 65-69 percent and 86-90 percent. If occupancy values are outside of the target or watch list range (below 65 percent or above 90 percent), SDOT will increase or decrease the paid parking rate in the same year assuming the area is not already at the minimum \$1 or maximum \$4 per hour rate. Neighborhoods who fall within the watch list will not have any rate changes made unless it is the second consecutive year of being above or below the target range.