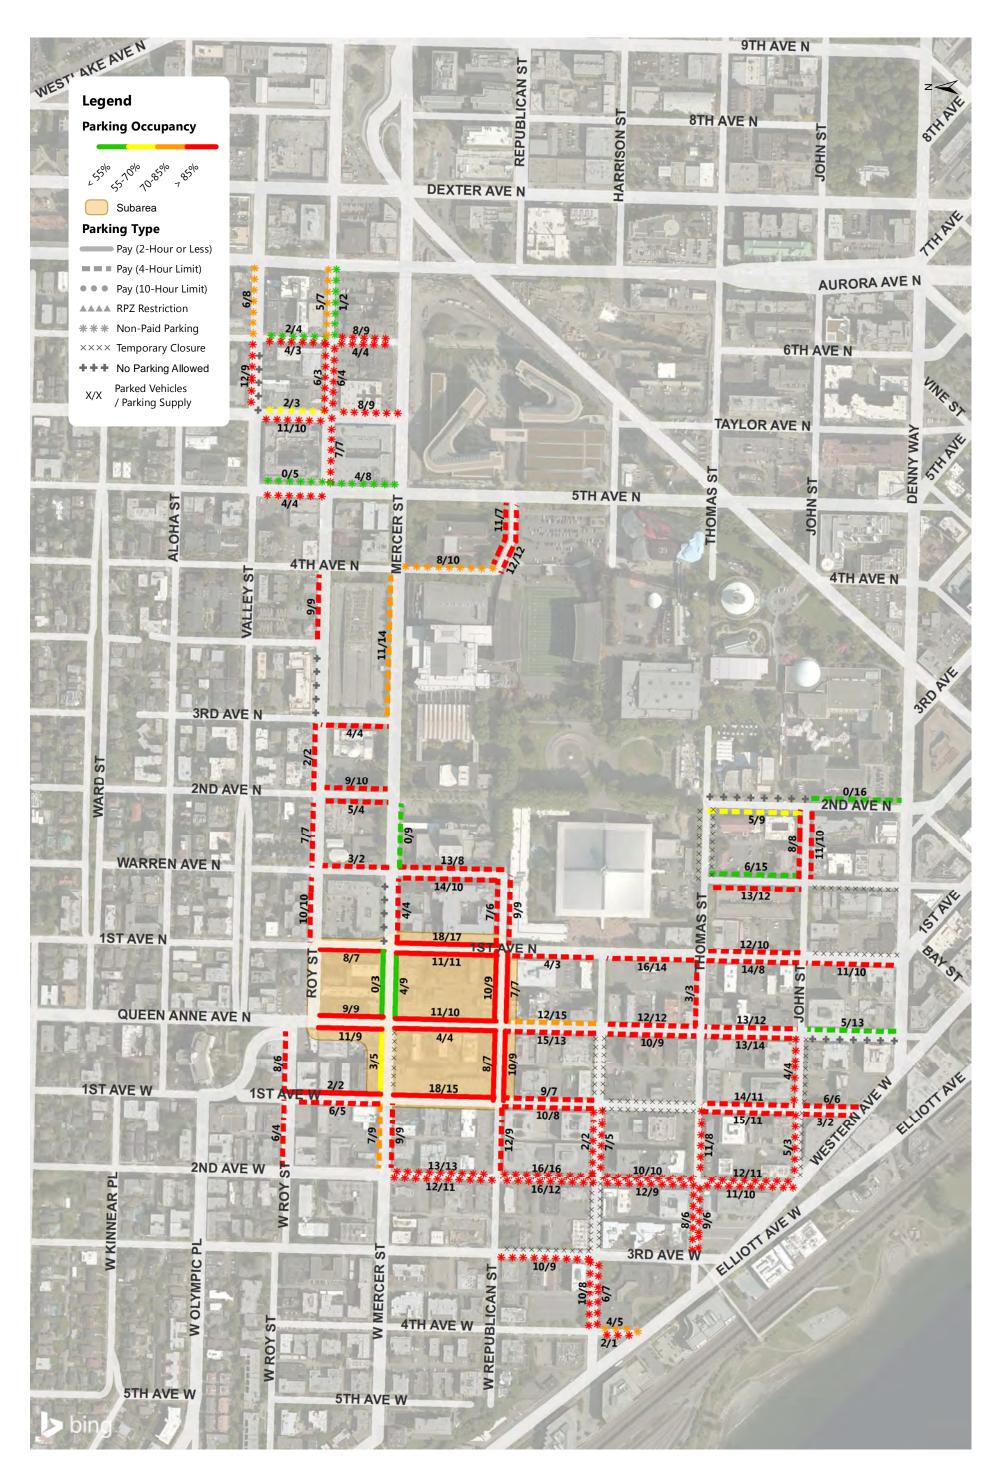

# South Lake Union Weekday Parking Occupancy 9-10AM Occupancy of Each Blockface

South Lake Union Weekday Parking Occupancy Average Peak 3 Hours of Each Blockface (11AM-4PM)

South Lake Union Weekday Parking Occupancy 6-7PM Occupancy of Each Blockface

## South Lake Union Weekday Parking Occupancy 7PM Occupancy of Each Blockface