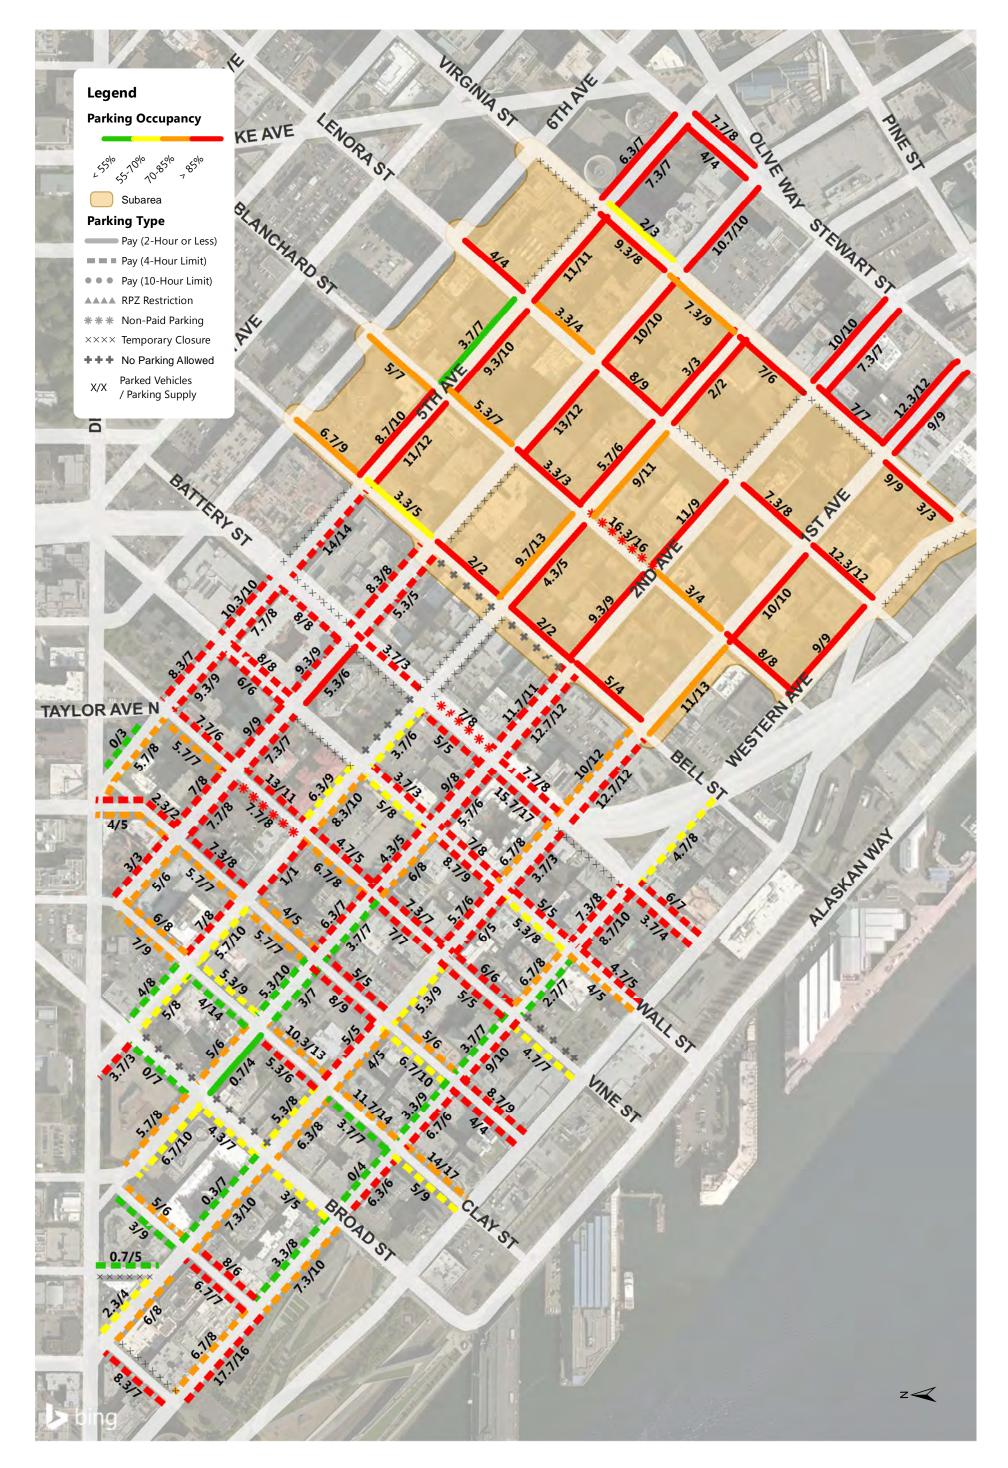

## Commercial Core Weekday Parking Occupancy Average Peak 3 Hours of Each Blockface (11AM-4PM)