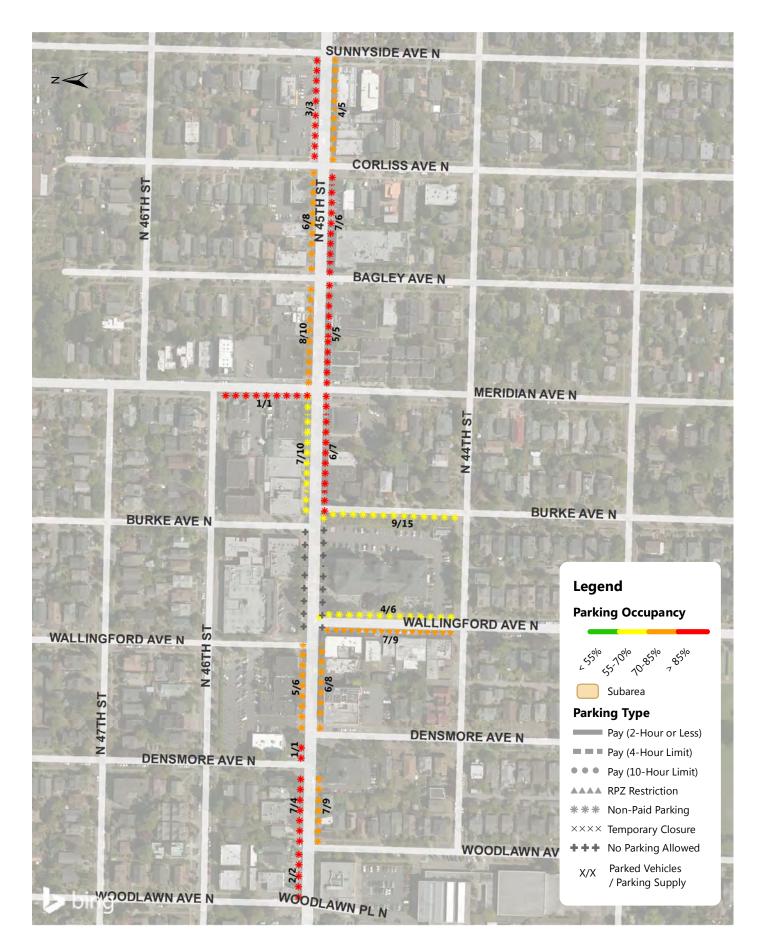

Wallingford Weekday Parking Occupancy Average Peak 3 Hours of Each Blockface (11AM-4PM)

Wallingford Weekday Parking Occupancy 6-7PM Occupancy of Each Blockface

Wallingford Weekday Parking Occupancy 7PM Occupancy of Each Blockface