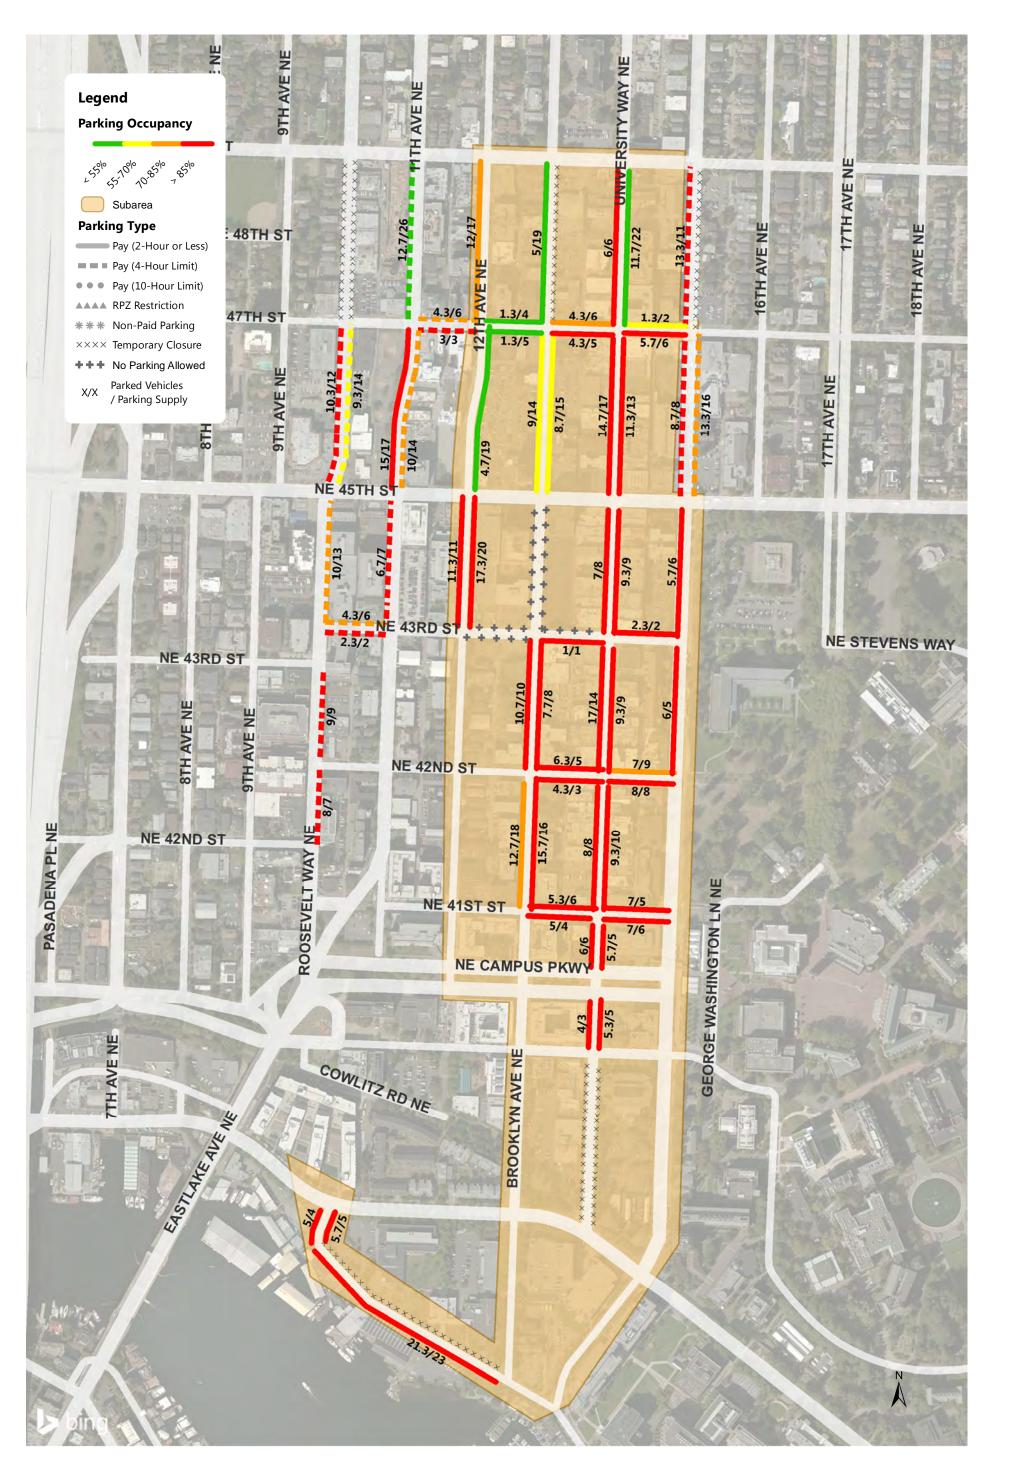

## University District Weekday Parking Occupancy 6-7PM Occupancy of Each Blockface

## University District Weekday Parking Occupancy 7PM Occupancy of Each Blockface

Uptown Weekday Parking Occupancy 9-10AM Occupancy of Each Blockface