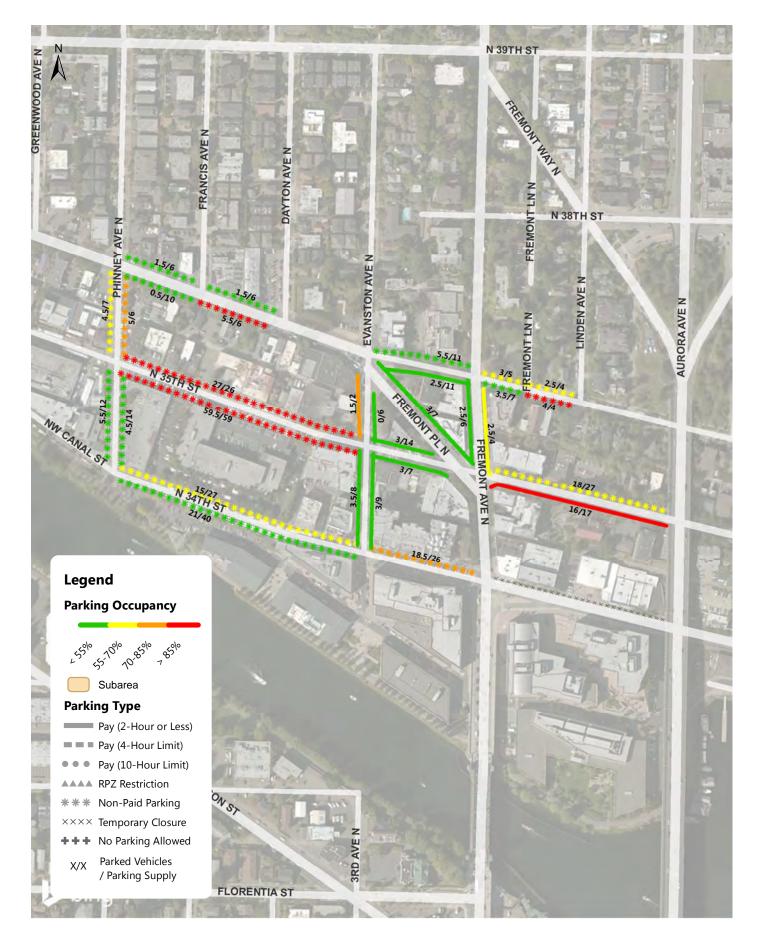

### Fremont Weekday Parking Occupancy 9-10AM Occupancy of Each Blockface

Fremont Weekday Parking Occupancy Average Peak 3 Hours of Each Blockface (11AM-4PM)