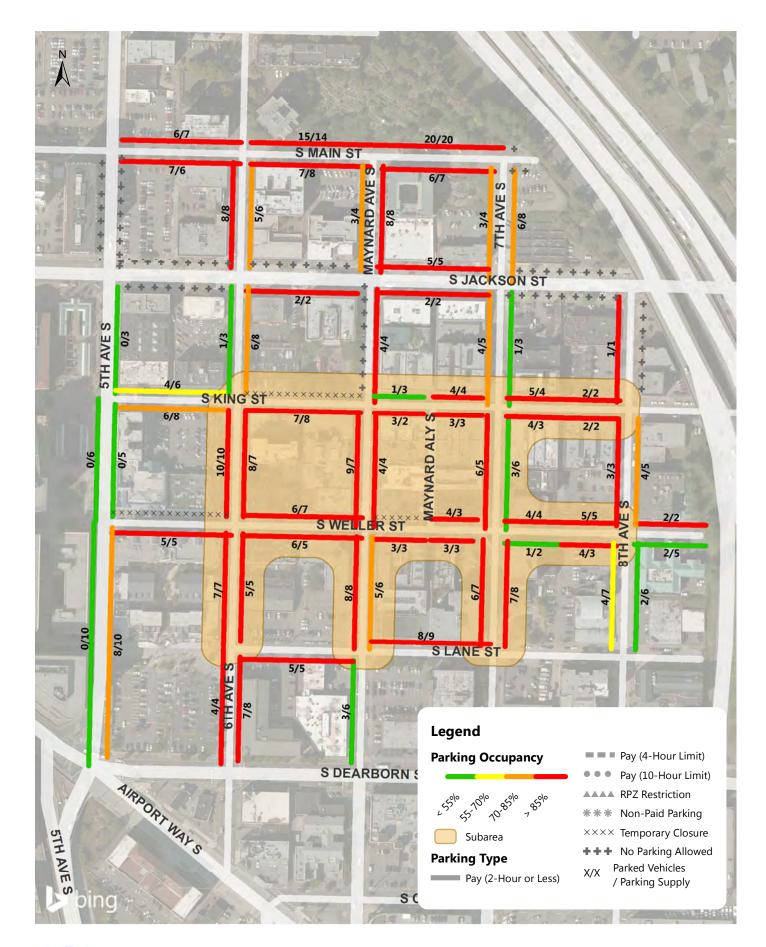

lockface







Capitol Hill Weekday Parking Occupancy 7PM Occupancy of Each Blockface







Cherry Hill Weekday Parking Occupancy 9-10AM Occupancy of Each Blockface







Cherry Hill Weekday Parking Occupancy Average Peak 3 Hours of Each Blockface (11AM-4PM)







Cherry Hill Weekday Parking Occupancy 6-7PM Occupancy of Each Blockface







Cherry Hill Weekday Parking Occupancy 7PM Occupancy of Each Blockface







### Cherry Hill Weekday Average Parking Duration (8AM - 9PM)







Chinatown/International District Weekday Parking Occupancy 9-10AM Occupancy of Each Blockface





Chinatown/International District Weekday Parking Occupancy Average Peak 3 Hours of Each Blockface (11AM-4PM)





Chinatown/International District Weekday Parking Occupancy 6-7PM Occupancy of Each Blockface





Chinatown/International District Weekday Parking Occupancy 7PM Occupancy of Each Blockface





### Chinatown/ID Weekday Average Parking Duration (8AM - 10PM)







## Commercial Core Weekday Parking Occupancy 9-10AM Occupancy of Each Blockface







## Commercial Core Weekday Parking Occupancy Average Peak 3 Hours of Each Blockface (11AM-4PM)







## Commercial Core Weekday Parking Occupancy 6-7PM Occupancy of Each Blockface







## Commercial Core Weekday Parking Occupancy 7PM Occupancy of Each Blockface







Denny Triangle Weekday Parking Occupancy 9-10AM Occupancy of Each Blockface







Denny Triangle Weekday Parking Occupancy Average Peak 3 Hours of Each Blockface (11AM-4PM)





Denny Triangle Weekday Parking Occupancy 6-7PM Occupancy of Each Blockface







Denny Tria