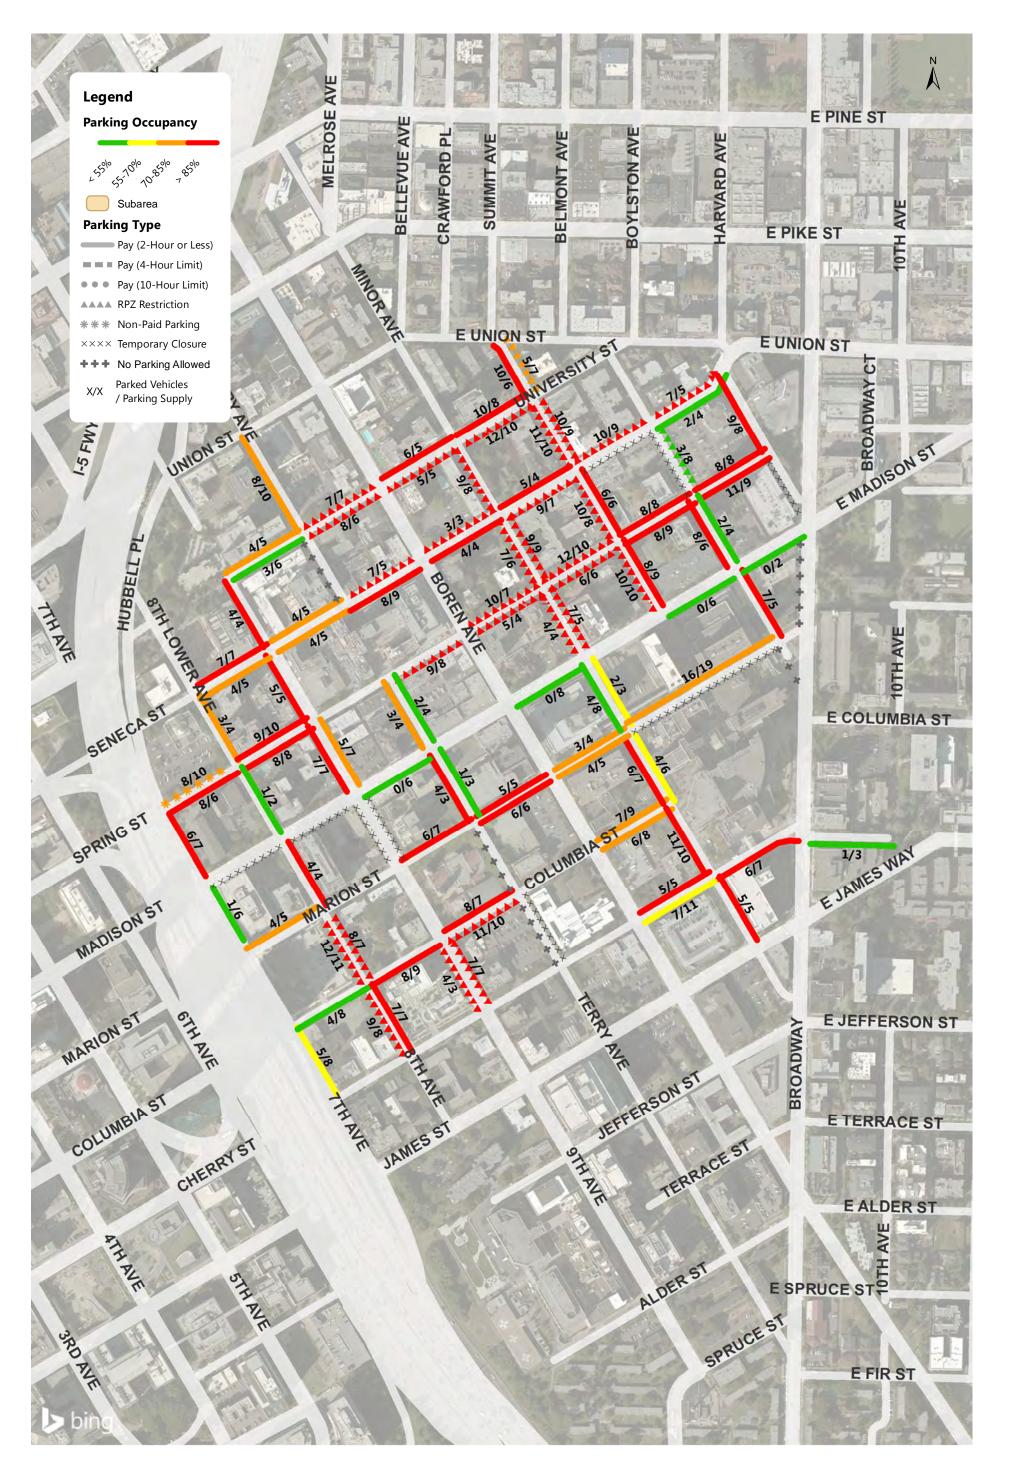

## Commercial Core Weekday Parking Occupancy 7PM Occupancy of Each Blockface

Denny Triangle Weekday Parking Occupancy 9-10AM Occupancy of Each Blockface

Denny Triangle Weekday Parking Occupancy Average Peak 3 Hours of Each Blockface (11AM-4PM)