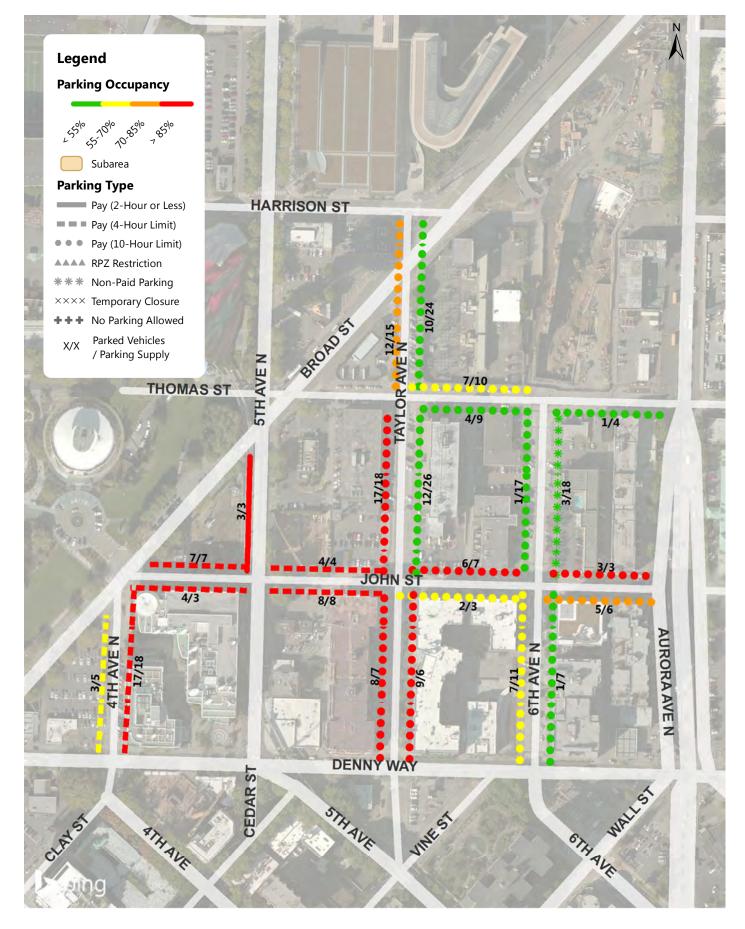

## Commercial Core Weekday Parking Occupancy 7PM Occupancy of Each Blockface

Denny Triangle Weekday Parking Occupancy 9-10AM Occupancy of Each Blockface

Denny Triangle Weekday Parking Occupancy Average Peak 3 Hours of Each Blockface (11AM-4PM)

Denny Triangle Weekday Parking Occupancy 6-7PM Occupancy of Each Blockface

Denny Triangle Weekday Parking Occupancy 7PM Occupancy of Each Blockface