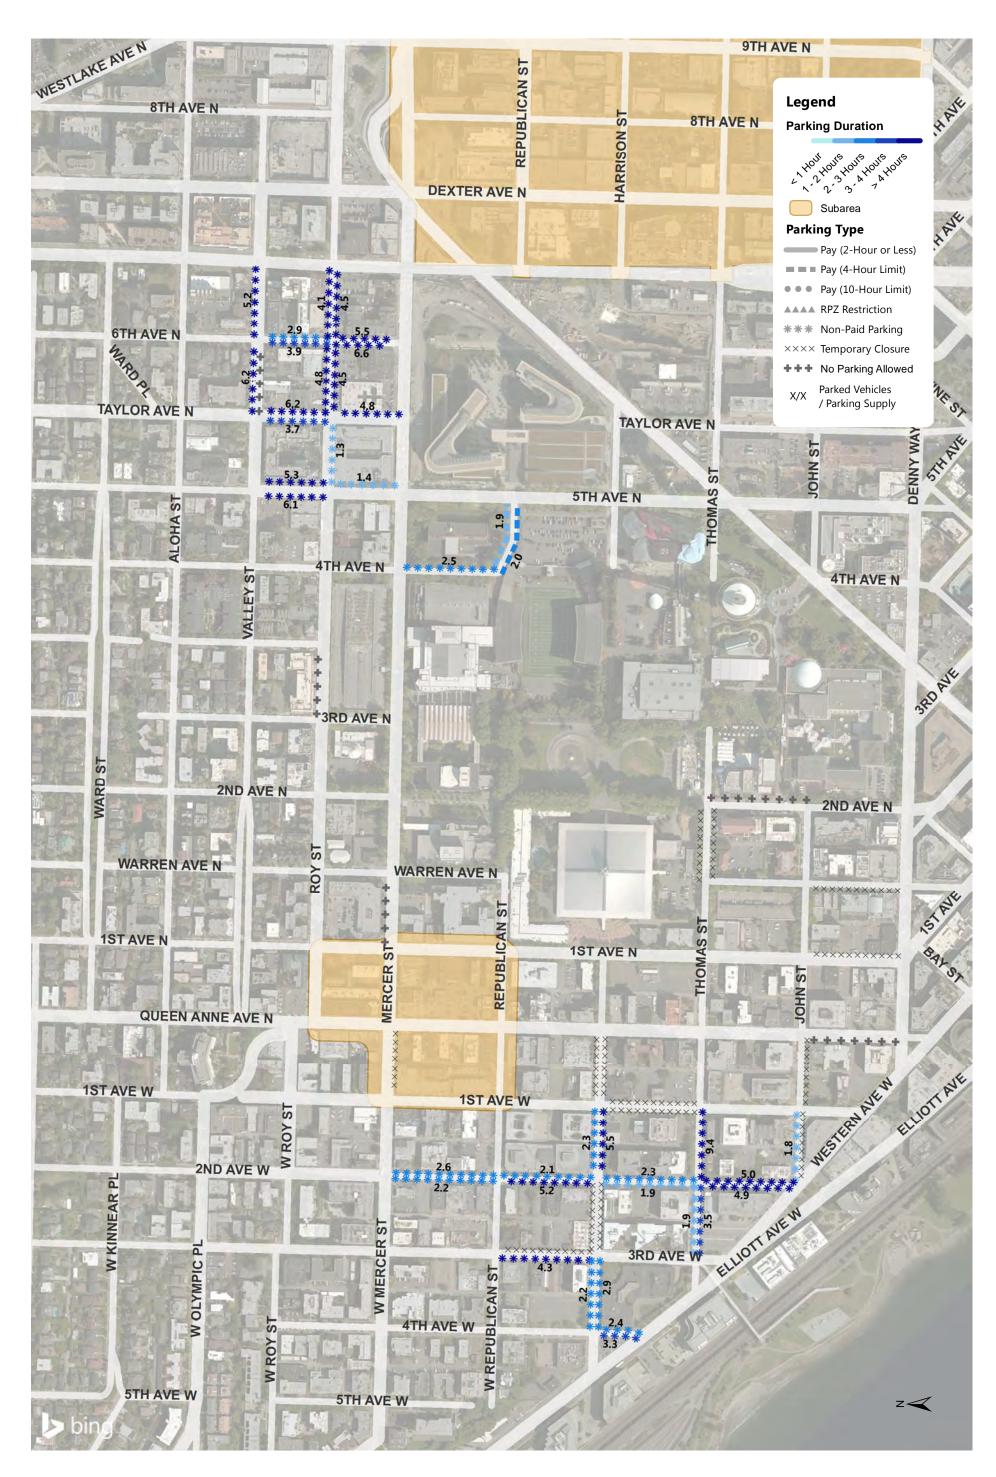

pancy 7PM Occupancy of Each Blockface







## South Lake Union Weekday Average Parking Duration (8AM - 9PM)







# University District Weekday Parking Occupancy 9-10AM Occupancy of Each Blockface







## University District Weekday Parking Occupancy Average Peak 3 Hours of Each Blockface (11AM-4PM)







## University District Weekday Parking Occupancy 6-7PM Occupancy of Each Blockface







## University District Weekday Parking Occupancy 7PM Occupancy of Each Blockface







Uptown Weekday Parking Occupancy 9-10AM Occupancy of Each Blockface







# Uptown Weekday Parking Occupancy Average Peak 3 Hours of Each Blockface (11AM-4PM)







Uptown Weekday Parking Occupancy 6-7PM Occupancy of Each Blockface







Uptown Weekday Parking Occupancy 7PM Occupancy of Each Blockface







## Uptown Weekday Average Parking Duration (8AM - 10PM)







Uptown Triangle Weekday Parking Occupancy 9-10AM Occupancy of Each Blockface





Uptown Triangle Weekday Parking Occupancy Average Peak 3 Hours of Each Blockface (11AM-4PM)

7/ transpogroup





Uptown Triangle Weekday Parking Occupancy 6-7PM Occupancy of Each Blockface





Uptown Triangle Weekday Parking Occupancy 7PM Occupancy of Each Blockface





Wallingford Weekday Parking Occupancy 9-10AM Occupancy of Each Blockface







Wallingford Weekday Parking Occupancy Average Peak 3 Hours of Each Blockface (11AM-4PM)







Wallingford Weekday Parking Occupancy 6-7PM Occupancy of Each Blockface







Wallingford Weekday Parking Occupancy 7PM Occupancy of Each Blockface







Wallingford Weekday Average Parking Duration (