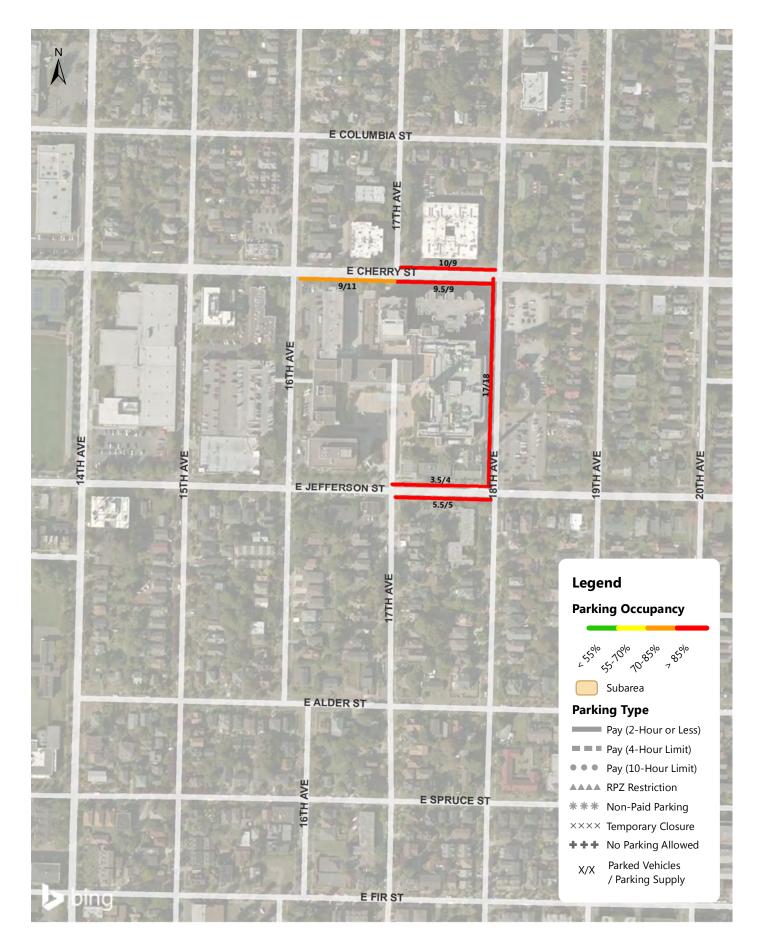

Cherry Hill Weekday Parking Occupancy Average Peak 3 Hours of Each Blockface (11AM-4PM)

Cherry Hill Weekday Parking Occupancy 6-7PM Occupancy of Each Blockface

Cherry Hill Weekday Parking Occupancy 7PM Occupancy of Each Blockface

### Cherry Hill Weekday Average Parking Duration (8AM - 9PM)

Chinatown/International District Weekday Parking Occupancy 9-10AM Occupancy of Each Blockface

Chinatown/International District Weekday Parking Occupancy Average Peak 3 Hours of Each Blockface (11AM-4PM)