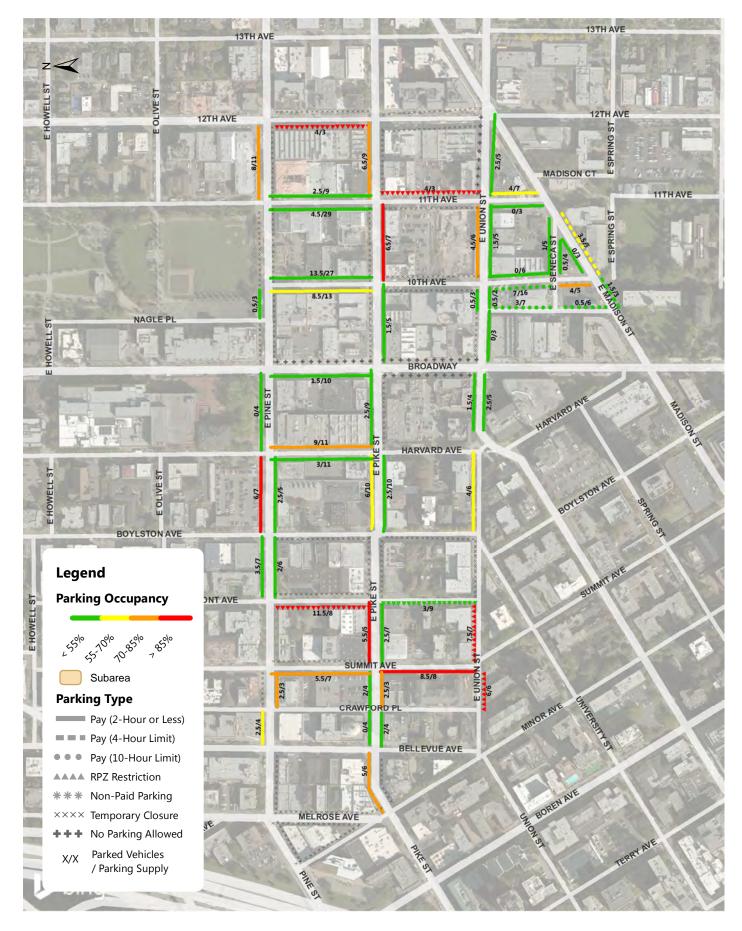

### Pike-Pine Weekday Parking Occupancy 9-10AM Occupancy of Each Blockface

Pike-Pine Weekday Parking Occupancy Average Peak 3 Hours of Each Blockface (11AM-4PM)

### Pike-Pine Weekday Parking Occupancy 6-7PM Occupancy of Each Blockface

### Pike-Pine Weekday Parking Occupancy 7PM Occupancy of Each Blockface