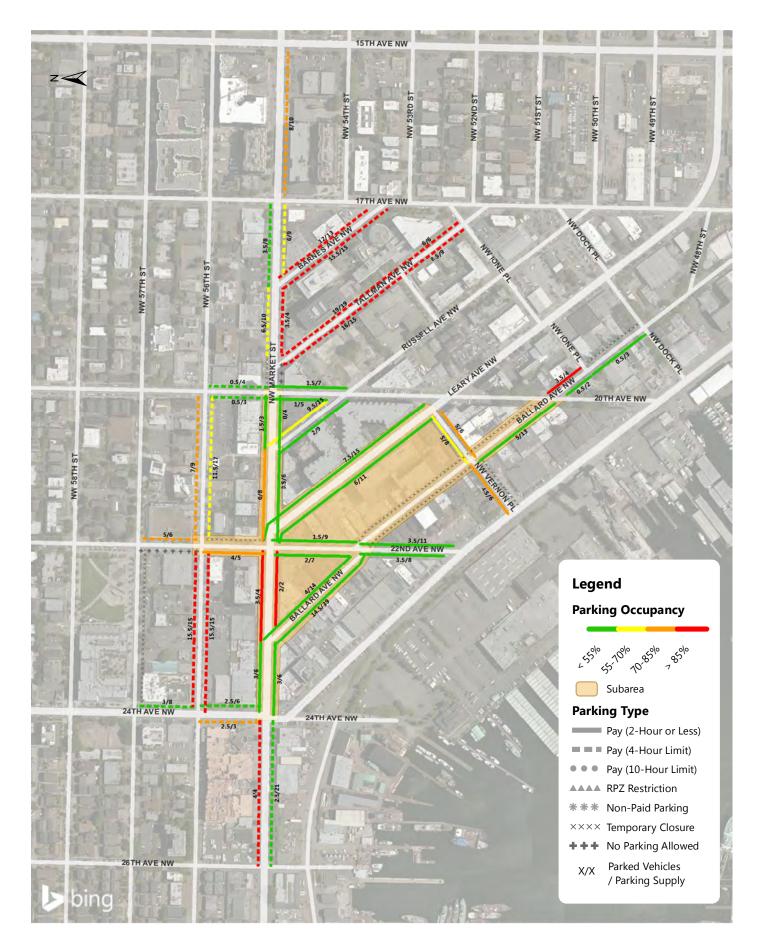

Ballard Weekday Parking Occupancy 6-7PM Occupancy of Each Blockface

Ballard Weekday Parking Occupancy 7PM Occupancy of Each Blockface

2/28 1/40

Ņ

Ballard Locks (Spring) Weekday Parking Occupancy 9-10AM Occupancy of Each Blockface