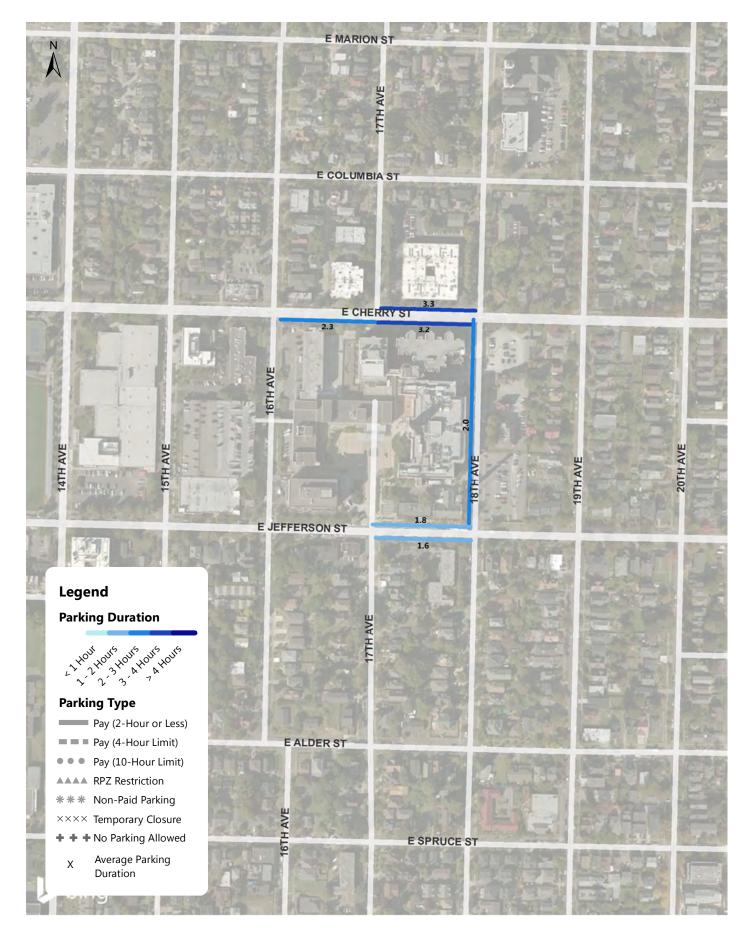

### Cherry Hill Weekday Average Parking Duration (8AM - 9PM)

Chinatown/International District Weekday Parking Occupancy 9-10AM Occupancy of Each Blockface

Chinatown/International District Weekday Parking Occupancy Average Peak 3 Hours of Each Blockface (11AM-4PM)