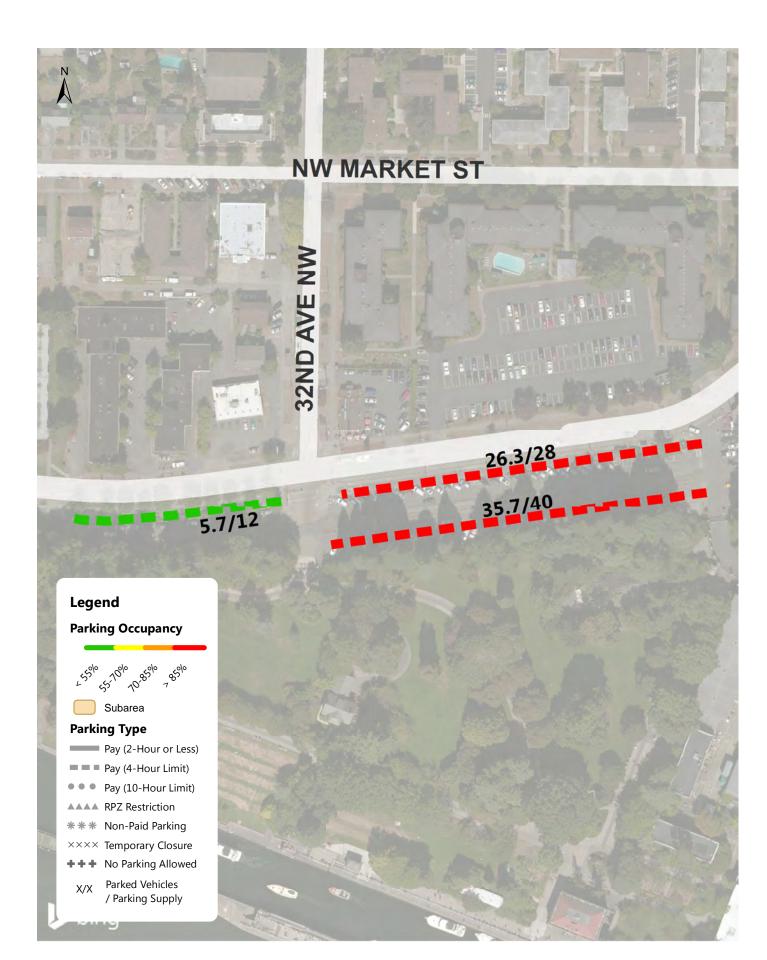

Ballard Weekday Parking Occupancy 6-7PM Occupancy of Each Blockface

Ballard Weekday Parking Occupancy 7PM Occupancy of Each Blockface

2/28 1/40

Ņ

Ballard Locks (Spring) Weekday Parking Occupancy 9-10AM Occupancy of Each Blockface

10.7/28

18.7/40

0/12

N

Ballard Locks (Spring) Weekday Parking Occupancy Average Peak 3 Hours of Each Blockface (11AM-4PM)

7/28

9.5/40

Ņ