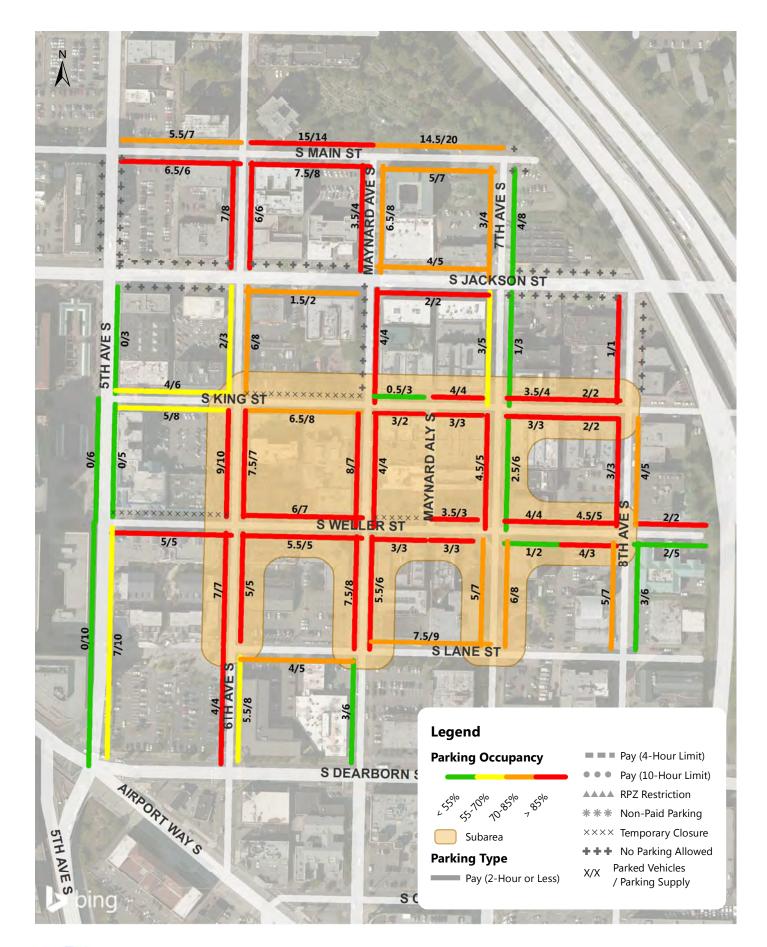

Chinatown/International District Weekday Parking Occupancy 6-7PM Occupancy of Each Blockface

Chinatown/International District Weekday Parking Occupancy 7PM Occupancy of Each Blockface