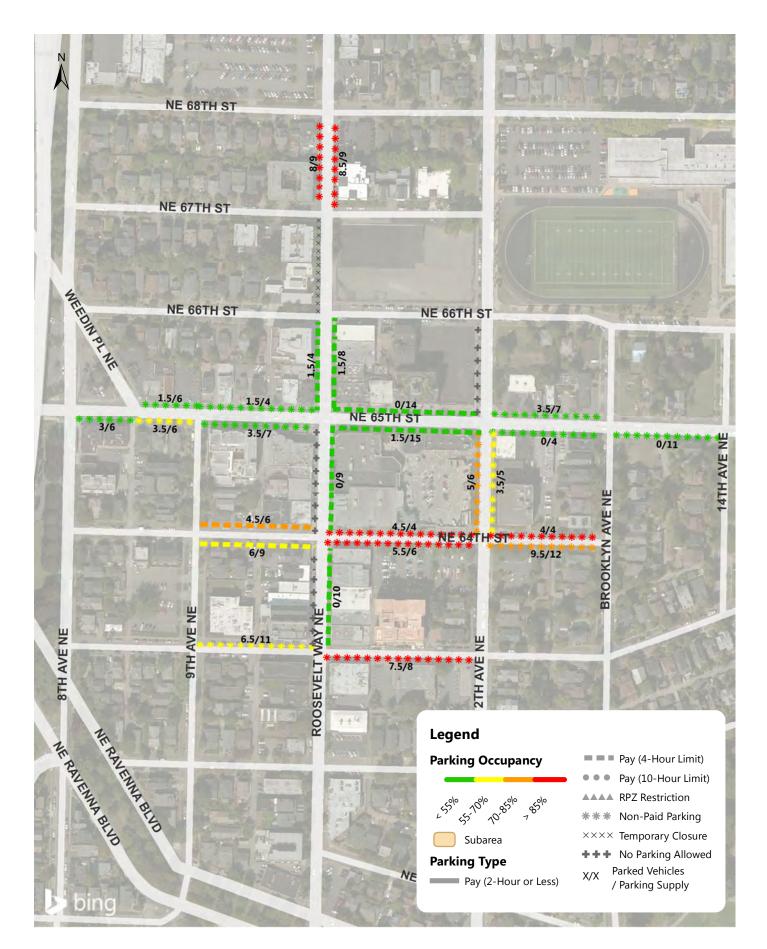

## Pioneer Square Weekday Parking Occupancy 7PM Occupancy of Each Blockface

Roosevelt Weekday Parking Occupancy 9-10AM Occupancy of Each Blockface

Roosevelt Weekday Parking Occupancy Average Peak 3 Hours of Each Blockface (11AM-4PM)

Roosevelt Weekday Parking Occupancy 6-7PM Occupancy of Each Blockface

Roosevelt Weekday Parking Occupancy 7PM Occupancy of Each Blockface