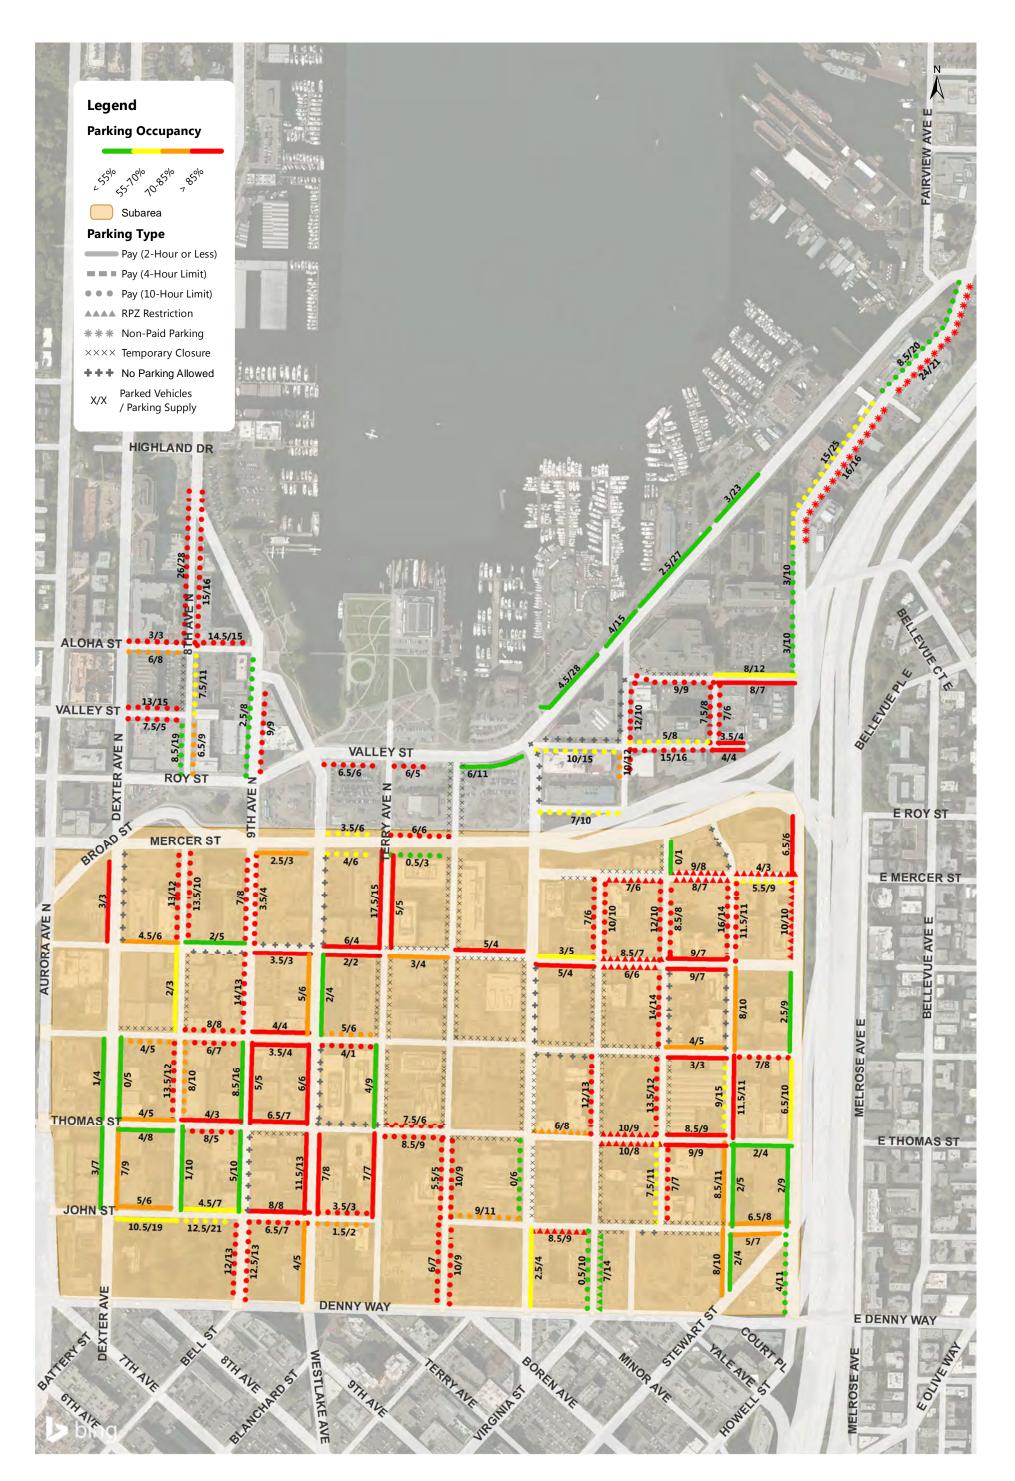

## Commercial Core Weekday Parking Occupancy 9-10AM Occupancy of Each Blockface

## Commercial Core Weekday Parking Occupancy Average Peak 3 Hours of Each Blockface (11AM-4PM)

## Commercial Core Weekday Parking Occupancy 6-7PM Occupancy of Each Blockface

## Commercial Core Weekday Parking Occupancy 7PM Occupancy of Each Blockface

Denny Triangle Weekday Parking Occupancy 9-10AM Occupancy of Each Blockface

Denny Triangle Weekday Parking Occupancy Average Peak 3 Hours of Each Blockface (11AM-4PM)