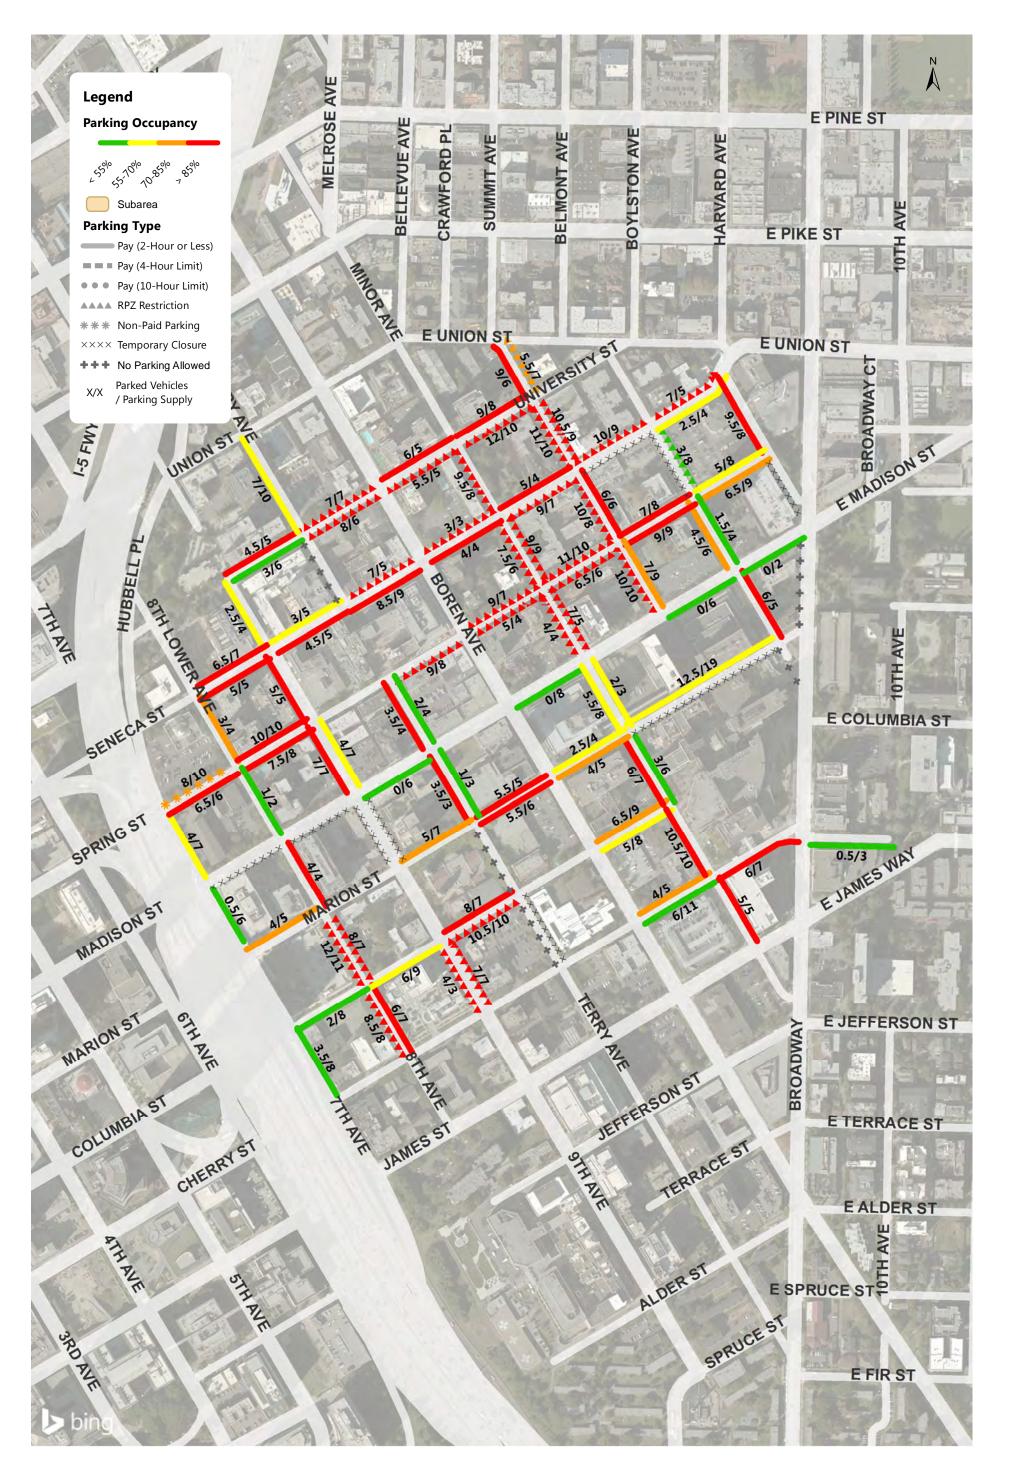

ngle Weekday Parking Occupancy Average Peak 3 Hours of Each Blockface (11AM-4PM)





Denny Triangle Weekday Parking Occupancy 6-7PM Occupancy of Each Blockface







Denny Triangle Weekday Parking Occupancy 7PM Occupancy of Each Blockface







### Dexter Weekday Parking Occupancy 9-10AM Occupancy of Each Blockface







Dexter Weekday Parking Occupancy Average Peak 3 Hours of Each Blockface (11AM-4PM)







### Dexter Weekday Parking Occupancy 6-7PM Occupancy of Each Blockface







Dexter Weekday Parking Occupancy 7PM Occupancy of Each Blockface







Dexter Weekday Average Parking Duration (8AM - 9PM)







# First Hill Weekday Parking Occupancy 9-10AM Occupancy of Each Blockface







## First Hill Weekday Parking Occupancy Average Peak 3 Hours of Each Blockface (11AM-4PM)







# First Hill Weekday Parking Occupancy 6-7PM Occupancy of Each Blockface







# First Hill Weekday Parking Occupancy 7PM Occupancy of Each Blockface







First Hill Weekday Average Parking Duration (8AM - 10PM)







### Fremont Weekday Parking Occupancy 9-10AM Occupancy of Each Blockface







Fremont Weekday Parking Occupancy Average Peak 3 Hours of Each Blockface (11AM-4PM)







### Fremont Weekday Parking Occupancy 6-7PM Occupancy of Each Blockface







### Fremont Weekday Parking Occupancy 7PM Occupancy of Each Blockface







Green Lake Weekday Parking Occupancy 9-10AM Occupancy of Each Blockface







Green Lake Weekday Parking Occupancy Average Peak 3 Hours of Each Blockface (11AM-4PM)







Green Lake Weekday Parking Occupancy 6-7PM Occupancy of Each Blockface