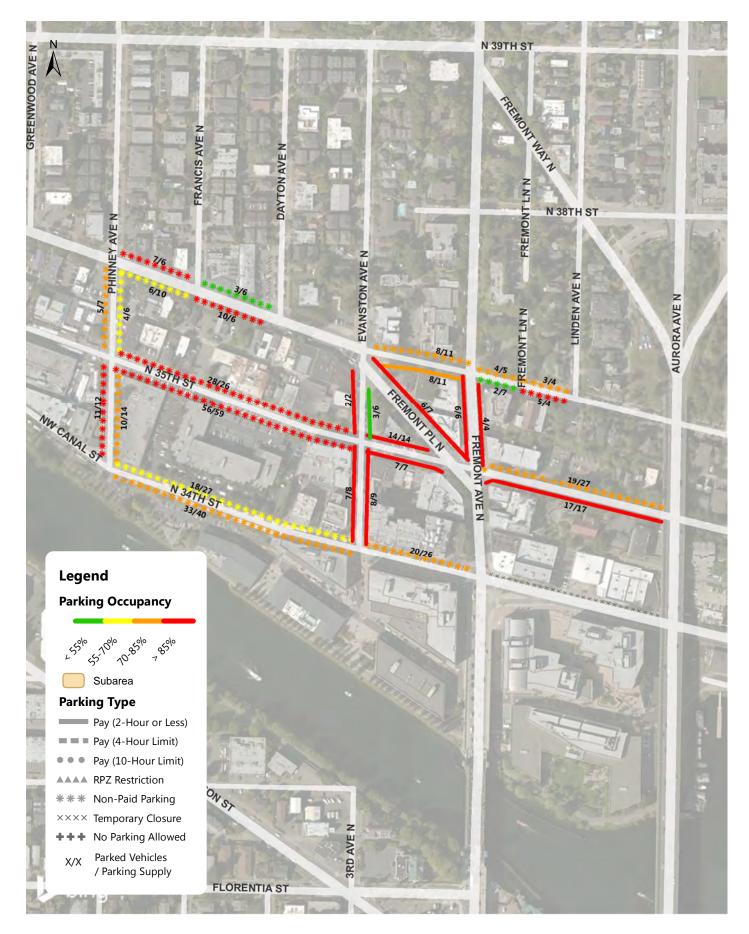

### Fremont Weekday Parking Occupancy 9-10AM Occupancy of Each Blockface

Fremont Weekday Parking Occupancy Average Peak 3 Hours of Each Blockface (11AM-4PM)

### Fremont Weekday Parking Occupancy 6-7PM Occupancy of Each Blockface

### Fremont Weekday Parking Occupancy 7PM Occupancy of Each Blockface

Green Lake Weekday Parking Occupancy 9-10AM Occupancy of Each Blockface

Green Lake Weekday Parking Occupancy Average Peak 3 Hours of Each Blockface (11AM-4PM)