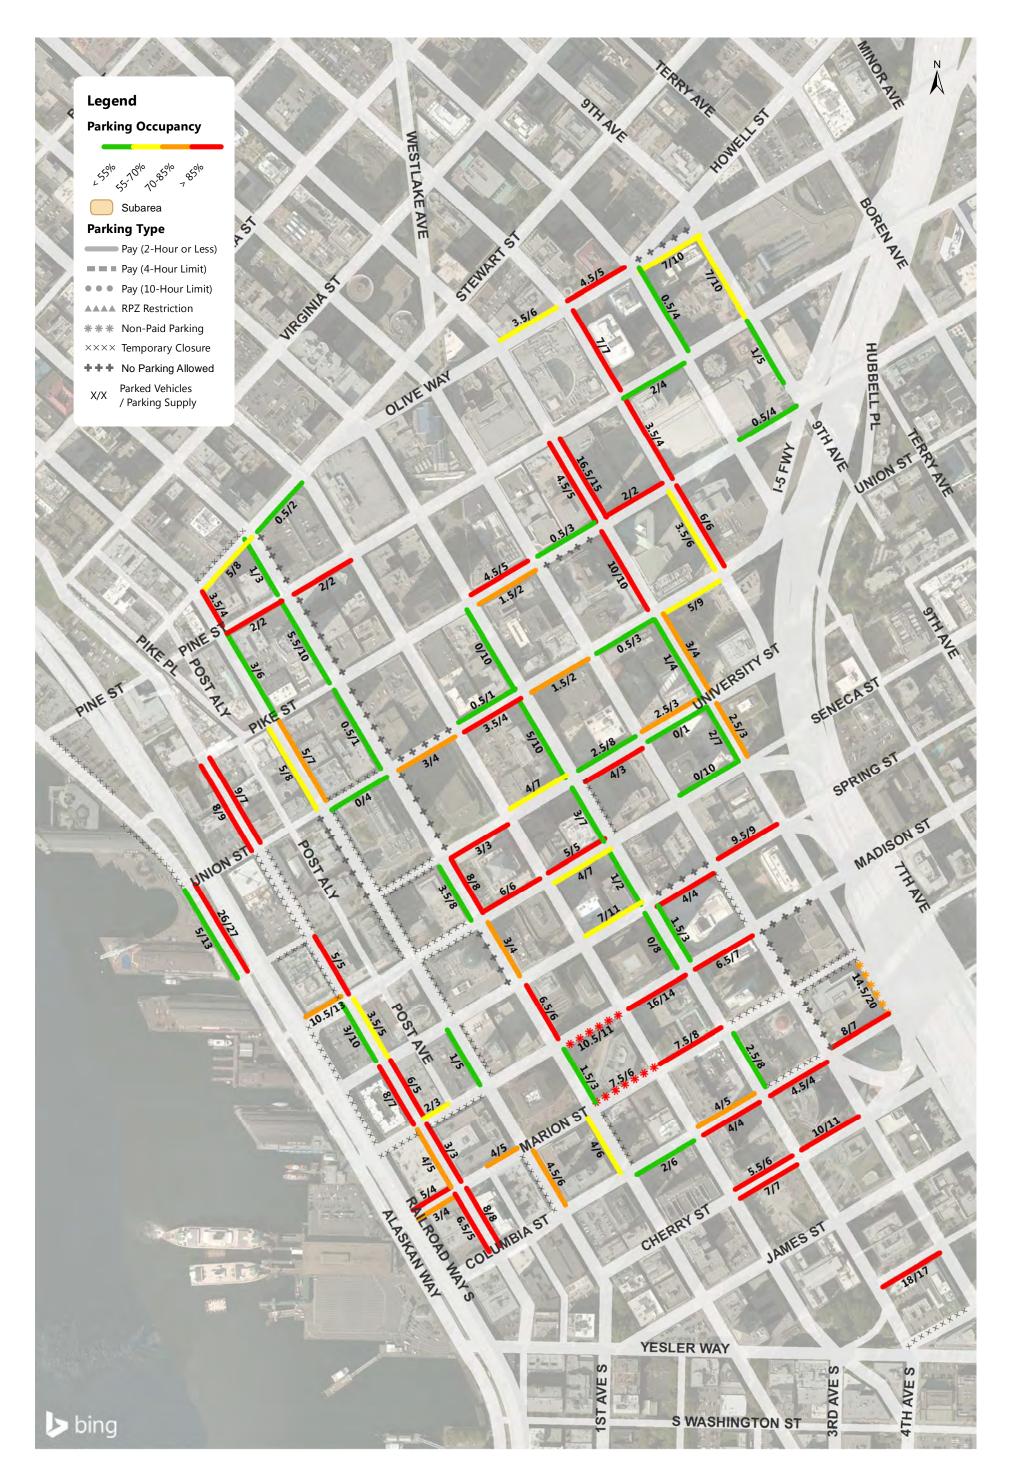

## Commercial Core Weekday Parking Occupancy 9-10AM Occupancy of Each Blockface

## Commercial Core Weekday Parking Occupancy Average Peak 3 Hours of Each Blockface (11AM-4PM)