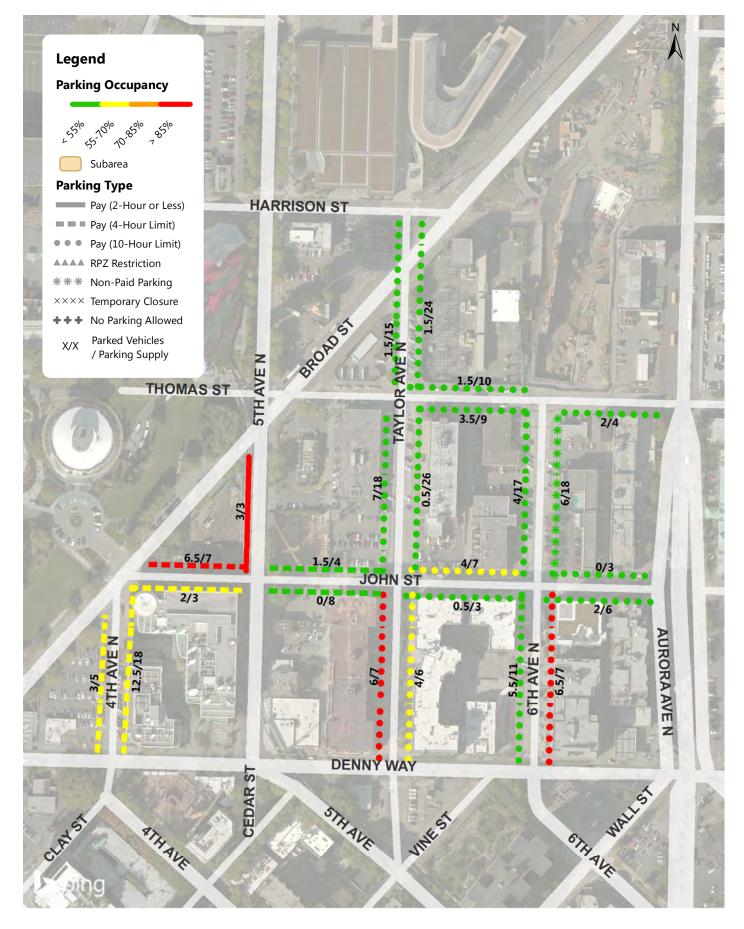

### Dexter Weekday Parking Occupancy 9-10AM Occupancy of Each Blockface

Dexter Weekday Parking Occupancy Average Peak 3 Hours of Each Blockface (11AM-4PM)