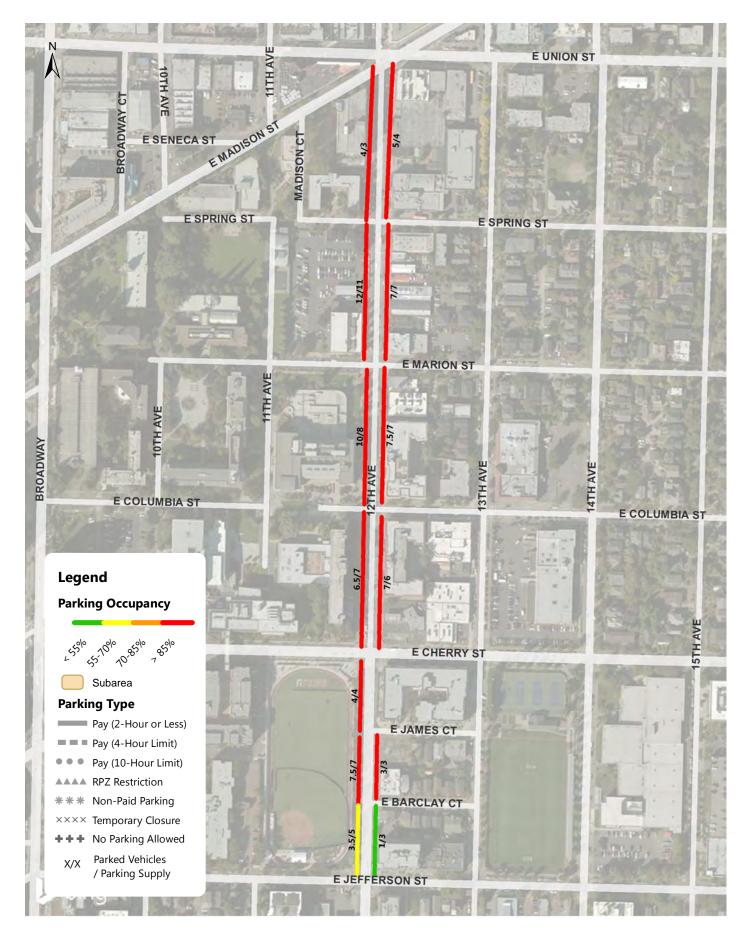

12th Ave Weekday Parking Occupancy 7PM Occupancy of Each Blockface

15th Ave Weekday Parking Occupancy 9-10AM Occupancy of Each Blockface

15th Ave Weekday Parking Occupancy Average Peak 3 Hours of Each Blockface (11AM-4PM)