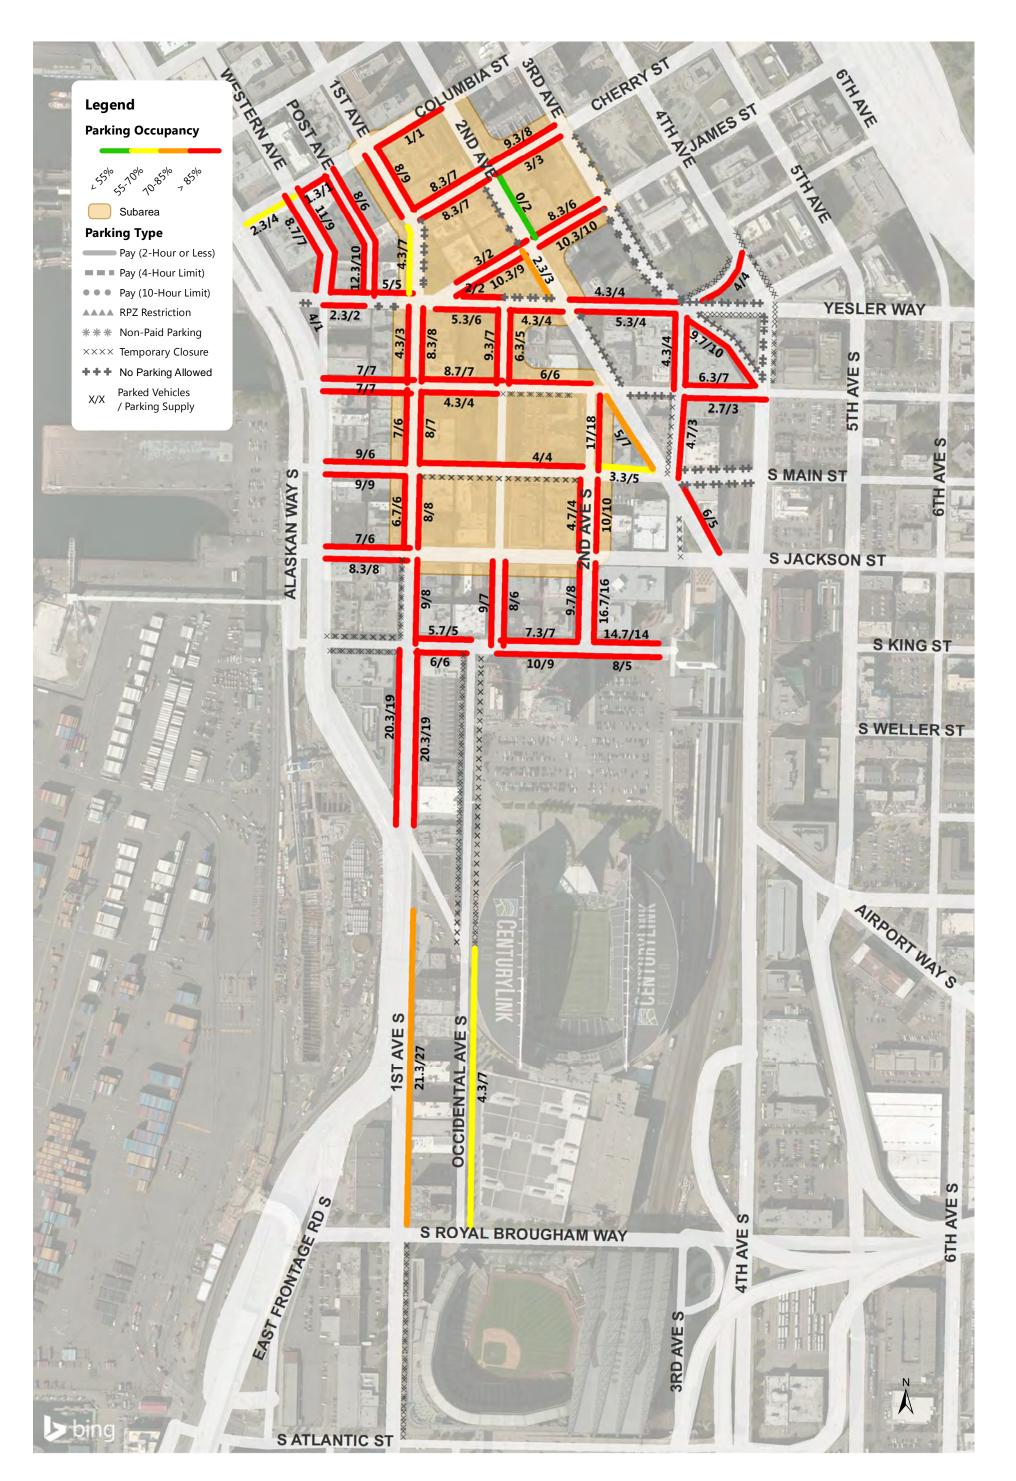

arking Occupancy 7PM Occupancy of Each Blockface







Green Lake Weekday Parking Occupancy 9-10AM Occupancy of Each Blockface







Green Lake Weekday Parking Occupancy Average Peak 3 Hours of Each Blockface (11AM-4PM)







Green Lake Weekday Parking Occupancy 6-7PM Occupancy of Each Blockface







Green Lake Weekday Parking Occupancy 7PM Occupancy of Each Blockface







### Pike-Pine Weekday Parking Occupancy 9-10AM Occupancy of Each Blockface







Pike-Pine Weekday Parking Occupancy Average Peak 3 Hours of Each Blockface (11AM-4PM)







### Pike-Pine Weekday Parking Occupancy 6-7PM Occupancy of Each Blockface







### Pike-Pine Weekday Parking Occupancy 7PM Occupancy of Each Blockface







## Pioneer Square Weekday Parking Occupancy 9-10AM Occupancy of Each Blockface







## Pioneer Square Weekday Parking Occupancy Average Peak 3 Hours of Each Blockface (11AM-4PM)







# Pioneer Square Weekday Parking Occupancy 6-7PM Occupancy of Each Blockface







## Pioneer Square Weekday Parking Occupancy 7PM Occupancy of Each Blockface







Roosevelt Weekday Parking Occupancy 9-10AM Occupancy of Each Blockface







Roosevelt Weekday Parking Occupancy Average Peak 3 Hours of Each Blockface (11AM-4PM)







Roosevelt Weekday Parking Occupancy 6-7PM Occupancy of Each Blockface







Roosevelt Weekday Parking Occupancy 7PM Occupancy of Each Blockface







# South Lake Union Weekday Parking Occupancy 9-10AM Occupancy of Each Blockface







South Lake Union Weekday Parking Occupancy Average Peak 3 Hours of Each Blockface (11AM-4PM)







South Lake Union W