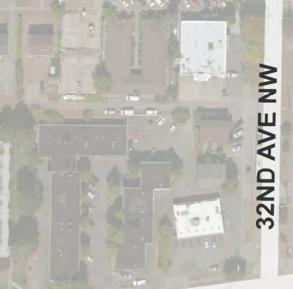

#### 12th Ave Weekday Parking Occupancy 9-10AM Occupancy of Each Blockface

12th Ave Weekday Parking Occupancy Average Peak 3 Hours of Each Blockface (11AM-4PM)

**Transpo**group

12th Ave Weekday Parking Occupancy 6-7PM Occupancy of Each Blockface

12th Ave Weekday Parking Occupancy 7PM Occupancy of Each Blockface

15th Ave Weekday Parking Occupancy 9-10AM Occupancy of Each Blockface

15th Ave Weekday Parking Occupancy Average Peak 3 Hours of Each Blockface (11AM-4PM)