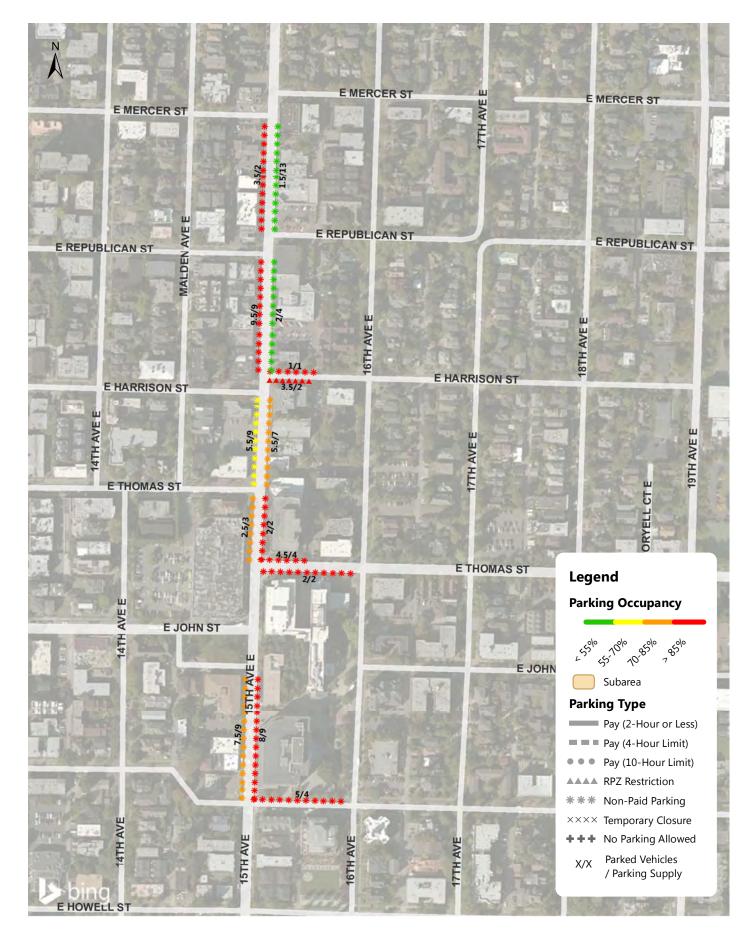

12th Ave Weekday Parking Occupancy 7PM Occupancy of Each Blockface

15th Ave Weekday Parking Occupancy 9-10AM Occupancy of Each Blockface

15th Ave Weekday Parking Occupancy Average Peak 3 Hours of Each Blockface (11AM-4PM)