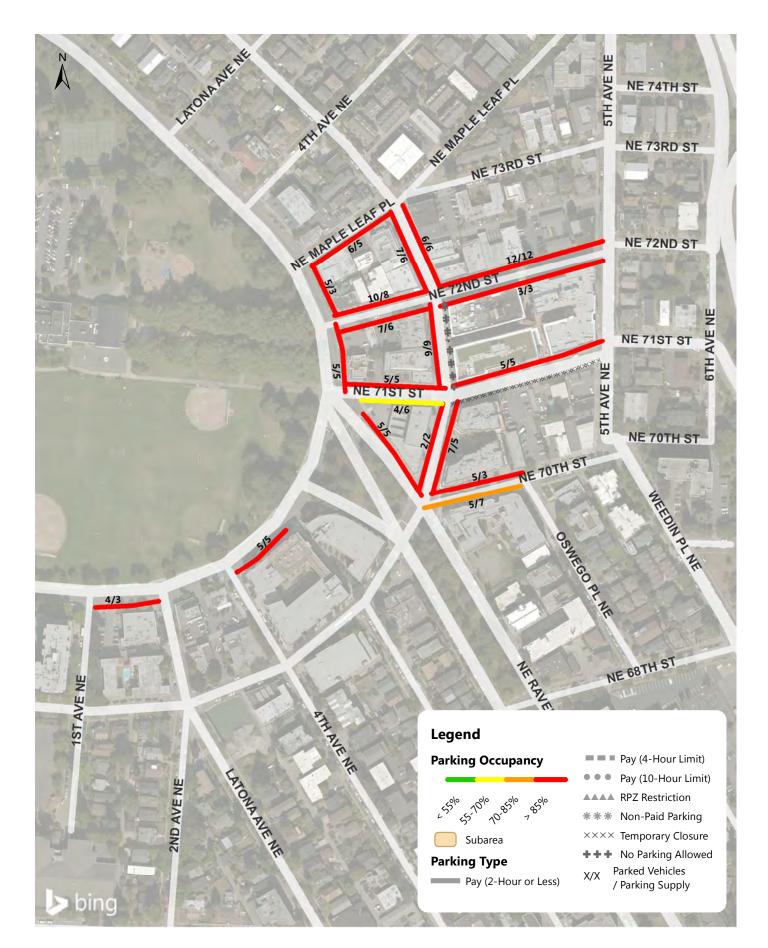

# First Hill Weekday Parking Occupancy 6-7PM Occupancy of Each Blockface







# First Hill Weekday Parking Occupancy 7PM Occupancy of Each Blockface







First Hill Weekday Average Parking Duration (8AM - 10PM)







### Fremont Weekday Parking Occupancy 9-10AM Occupancy of Each Blockface







Fremont Weekday Parking Occupancy Average Peak 3 Hours of Each Blockface (11AM-4PM)







### Fremont Weekday Parking Occupancy 6-7PM Occupancy of Each Blockface







### Fremont Weekday Parking Occupancy 7PM Occupancy of Each Blockface







Green Lake Weekday Parking Occupancy 9-10AM Occupancy of Each Blockface







Green Lake Weekday Parking Occupancy Average Peak 3 Hours of Each Blockface (11AM-4PM)







Green Lake Weekday Parking Occupancy 6-7PM Occupancy of Each Blockface







Green Lake Weekday Parking Occupancy 7PM Occupancy of Each Blockface







### Pike-Pine Weekday Parking Occupancy 9-10AM Occupancy of Each Blockface







Pike-Pine Weekday Parking Occupancy Average Peak 3 Hours of Each Blockface (11AM-4PM)







### Pike-Pine Weekday Parking Occupancy 6-7PM Occupancy of Each Blockface







### Pike-Pine Weekday Parking Occupancy 7PM Occupancy of Each Blockface







## Pioneer Square Weekday Parking Occupancy 9-10AM Occupancy of Each Blockface







## Pioneer Square Weekday Parking Occupancy Average Peak 3 Hours of Each Blockface (11AM-4PM)







# Pioneer Square Weekday Parking Occupancy 6-7PM Occupancy of Each Blockface







## Pioneer Square Weekday Parking Occupancy 7PM Occupancy of Each Blockface







Roosevelt Weekday Parking Occup