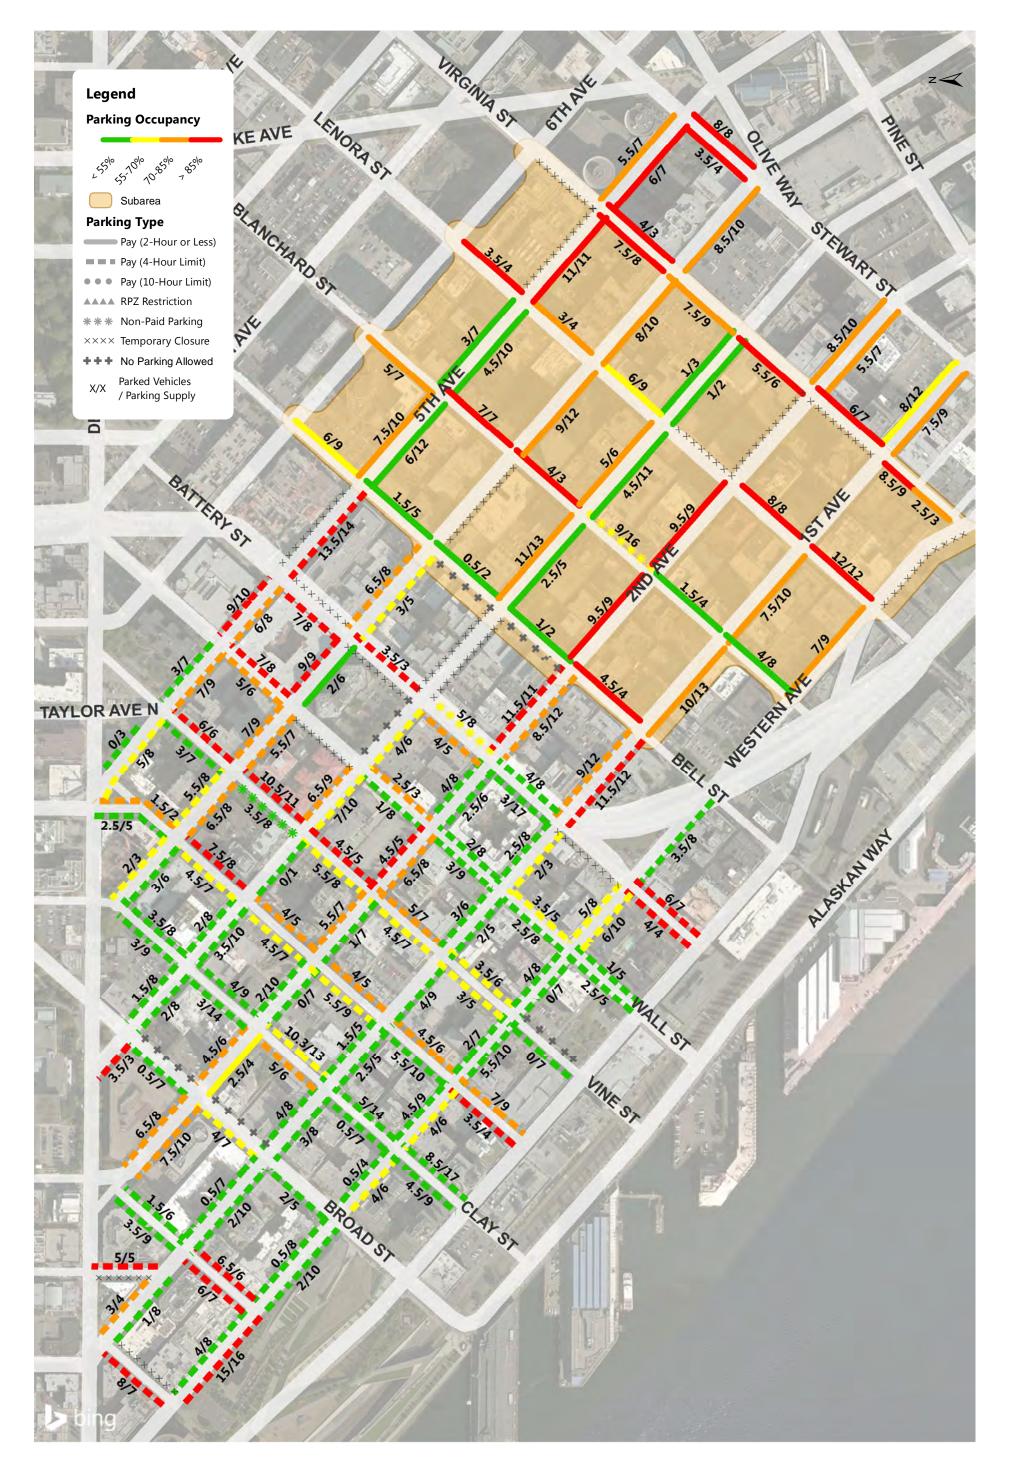

ard Locks (Spring) Weekday Parking Occupancy 9-10AM Occupancy of Each Blockface



10.7/28

18.7/40



0/12





N

Ballard Locks (Spring) Weekday Parking Occupancy Average Peak 3 Hours of Each Blockface (11AM-4PM)



7/28

9.5/40









Ņ

Ballard Locks (Spring) Weekday Parking Occupancy 6-7PM Occupancy of Each Blockface



8/28

10/40









N

Ballard Locks (Spring) Weekday Parking Occupancy 7PM Occupancy of Each Blockface



3/28 8.5/40



Ņ







Ballard Locks (Summer) Weekday Parking Occupancy 9-10AM Occupancy of Each Blockface







Ballard Locks (Summer) Weekday Parking Occupancy Average Peak 3 Hours of Each Blockface (11AM-4PM)



22/28

26/40



N









25/28

29/40



1/12

----

N





Ballard Locks (Summer) Weekday Parking Occupancy 7PM Occupancy of Each Blockface







### Belltown Weekday Parking Occupancy 9-10AM Occupancy of Each Blockface







#### Belltown Weekday Parking Occupancy Average Peak 3 Hours of Each Blockface (11AM-4PM)







### Belltown Weekday Parking Occupancy 6-7PM Occupancy of Each Blockface







### Belltown Weekday Parking Occupancy 7PM Occupancy of Each Blockface







Capitol Hill Weekday Parking Occupancy 9-10AM Occupancy of Each Blockface







Capitol Hill Weekday Parking Occupancy Average Peak 3 Hours of Each Blockface (11AM-4PM)





Capitol Hill Weekday Parking Occupancy 6-7PM Occupancy of Each Blockface







Capitol Hill Weekday Parking Occupancy 7PM Occupancy of Each Blockface







Cherry Hill Weekday Parking Occupancy 9-10AM Occupancy of Each Blockface







Cherry Hill Weekday Parking Occupancy Average P