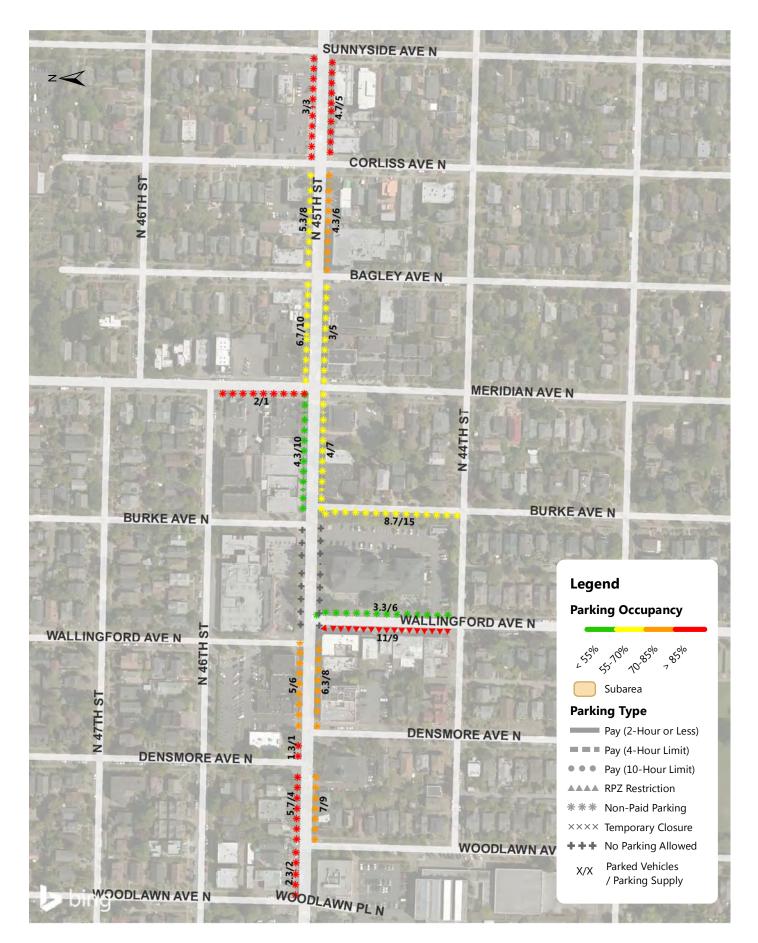

Wallingford Weekday Parking Occupancy Average Peak 3 Hours of Each Blockface (11AM-4PM)

Wallingford Weekday Parking Occupancy 6-7PM Occupancy of Each Blockface

Wallingford Weekday Parking Occupancy 7PM Occupancy of Each Blockface

Wallingford Weekday Average Parking Duration (8AM - 9PM)