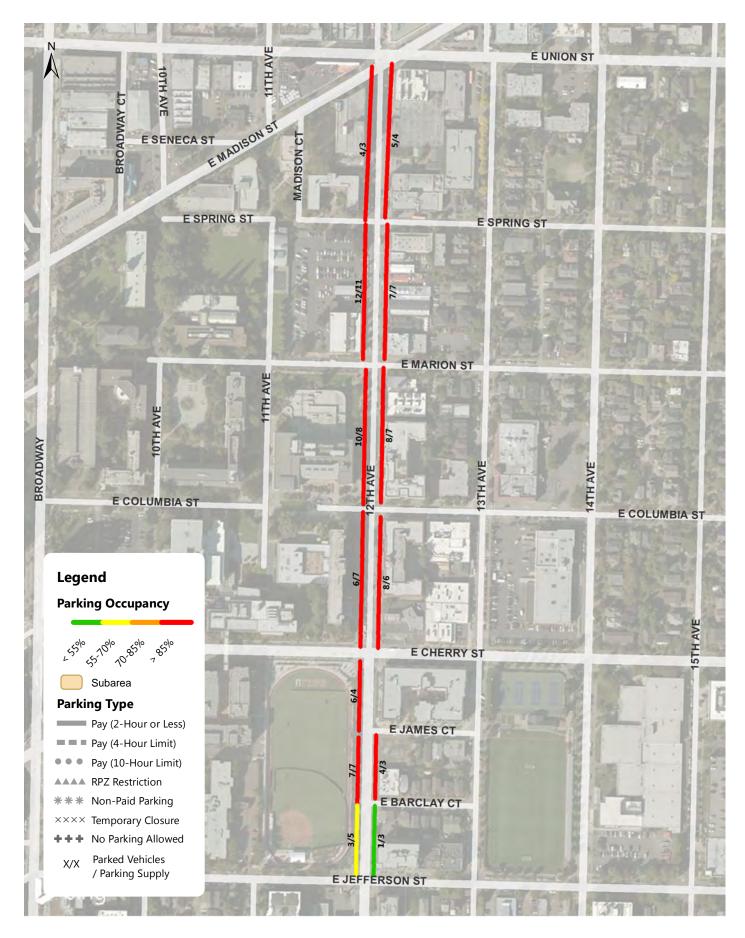

12th Ave Weekday Parking Occupancy 7PM Occupancy of Each Blockface

15th Ave Weekday Parking Occupancy 9-10AM Occupancy of Each Blockface

15th Ave Weekday Parking Occupancy Average Peak 3 Hours of Each Blockface (11AM-4PM)