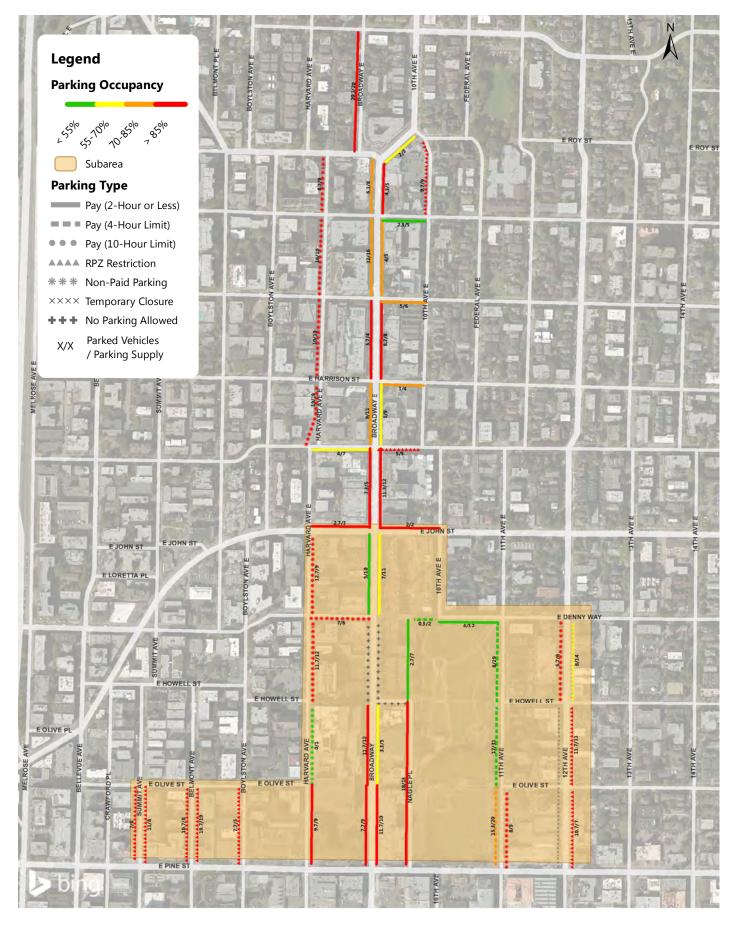

Capitol Hill Weekday Parking Occupancy 6-7PM Occupancy of Each Blockface

Capitol Hill Weekday Parking Occupancy 7PM Occupancy of Each Blockface

Cherry Hill Weekday Parking Occupancy 9-10AM Occupancy of Each Blockface

Cherry Hill Weekday Parking Occupancy Average Peak 3 Hours of Each Blockface (11AM-4PM)

Cherry Hill Weekday Parking Occupancy 6-7PM Occupancy of Each Blockface

Cherry Hill Weekday Parking Occupancy 7PM Occupancy of Each Blockface