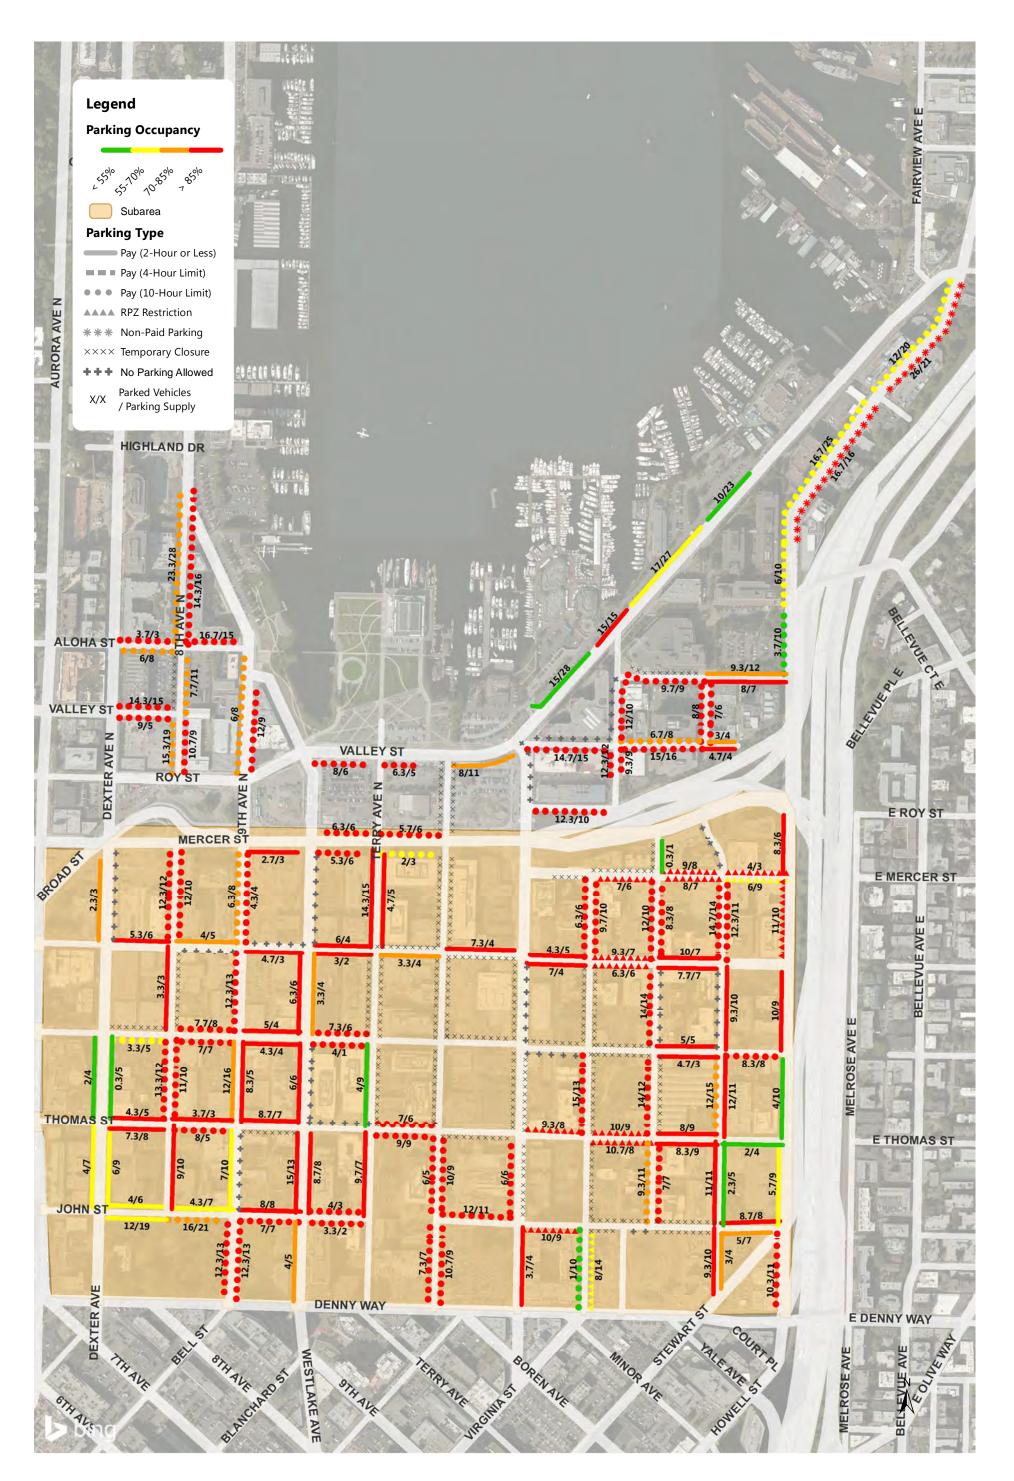

## Commercial Core Weekday Parking Occupancy 9-10AM Occupancy of Each Blockface

## Commercial Core Weekday Parking Occupancy Average Peak 3 Hours of Each Blockface (11AM-4PM)

## Commercial Core Weekday Parking Occupancy 6-7PM Occupancy of Each Blockface

## Commercial Core Weekday Parking Occupancy 7PM Occupancy of Each Blockface

Denny Triangle Weekday Parking Occupancy 9-10AM Occupancy of Each Blockface

Denny Triangle Weekday Parking Occupancy Average Peak 3 Hours of Each Blockface (11AM-4PM)