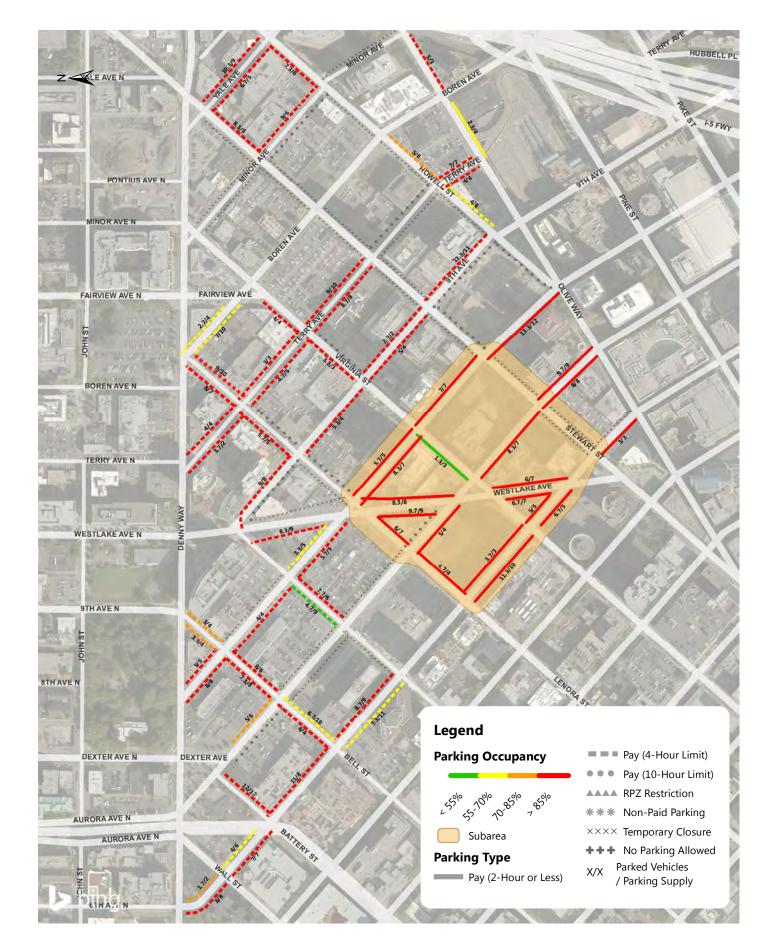

# South Lake Union Weekday Parking Occupancy 9-10AM Occupancy of Each Blockface

South Lake Union Weekday Parking Occupancy Average Peak 3 Hours of Each Blockface (11AM-4PM)

South Lake Union Weekday Parking Occupancy 6-7PM Occupancy of Each Blockface