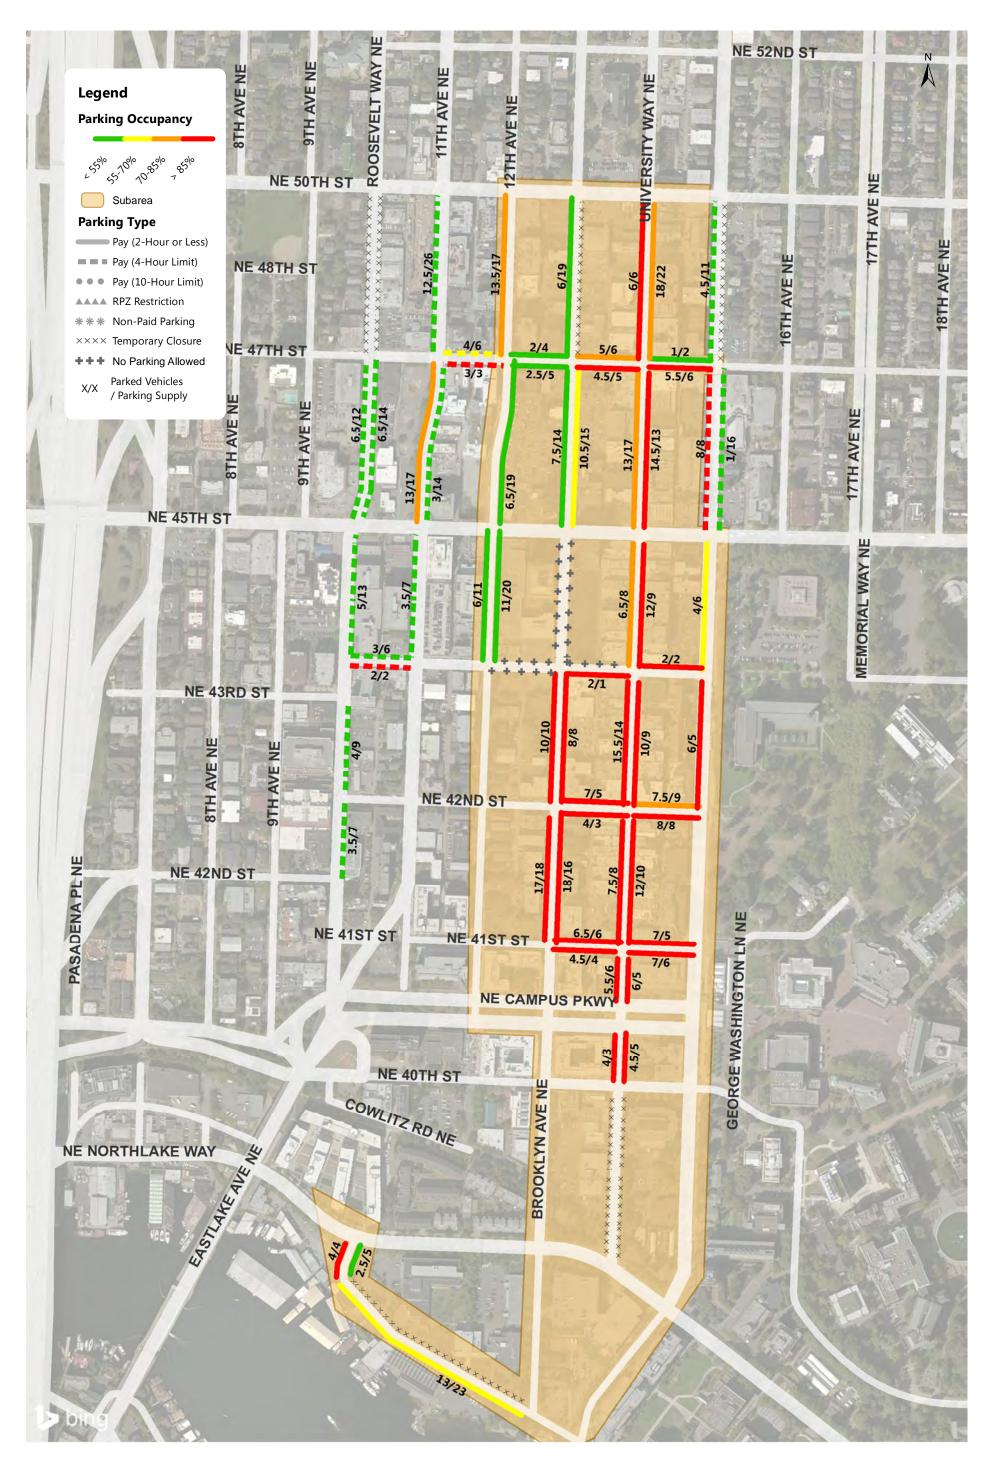

## University District Weekday Parking Occupancy Average Peak 3 Hours of Each Blockface (11AM-4PM)