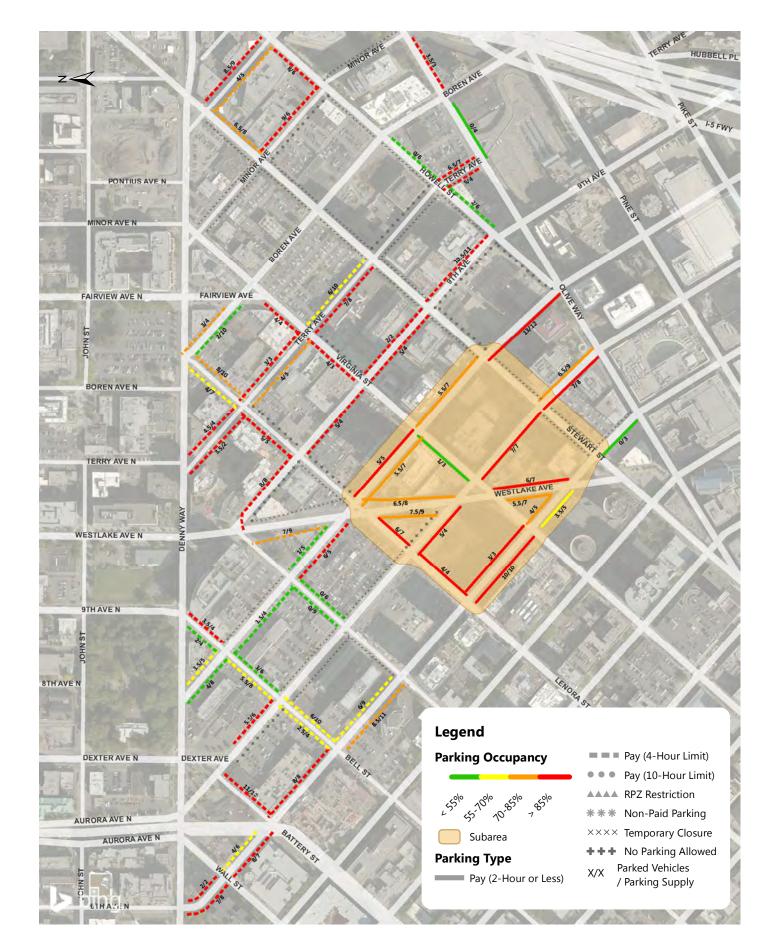

Chinatown/International District Weekday Parking Occupancy 6-7PM Occupancy of Each Blockface





Chinatown/International District Weekday Parking Occupancy 7PM Occupancy of Each Blockface





### Chinatown/ID Weekday Average Parking Duration (8AM - 10PM)







## Commercial Core Weekday Parking Occupancy 9-10AM Occupancy of Each Blockface







## Commercial Core Weekday Parking Occupancy Average Peak 3 Hours of Each Blockface (11AM-4PM)







## Commercial Core Weekday Parking Occupancy 6-7PM Occupancy of Each Blockface







## Commercial Core Weekday Parking Occupancy 7PM Occupancy of Each Blockface







Denny Triangle Weekday Parking Occupancy 9-10AM Occupancy of Each Blockface







Denny Triangle Weekday Parking Occupancy Average Peak 3 Hours of Each Blockface (11AM-4PM)





Denny Triangle Weekday Parking Occupancy 6-7PM Occupancy of Each Blockface







Denny Triangle Weekday Parking Occupancy 7PM Occupancy of Each Blockface







### Dexter Weekday Parking Occupancy 9-10AM Occupancy of Each Blockface







Dexter Weekday Parking Occupancy Average Peak 3 Hours of Each Blockface (11AM-4PM)







### Dexter Weekday Parking Occupancy 6-7PM Occupancy of Each Blockface







Dexter Weekday Parking Occupancy 7PM Occupancy of Each Blockface







Dexter Weekday Average Parking Duration (8AM - 9PM)







# First Hill Weekday Parking Occupancy 9-10AM Occupancy of Each Blockface







## First Hill Weekday Parking Occupancy Average Peak 3 Hours of Each Blockface (11AM-4PM)







# First Hill Weekday Parking Occupancy 6-7PM Occupancy of Each Blockface