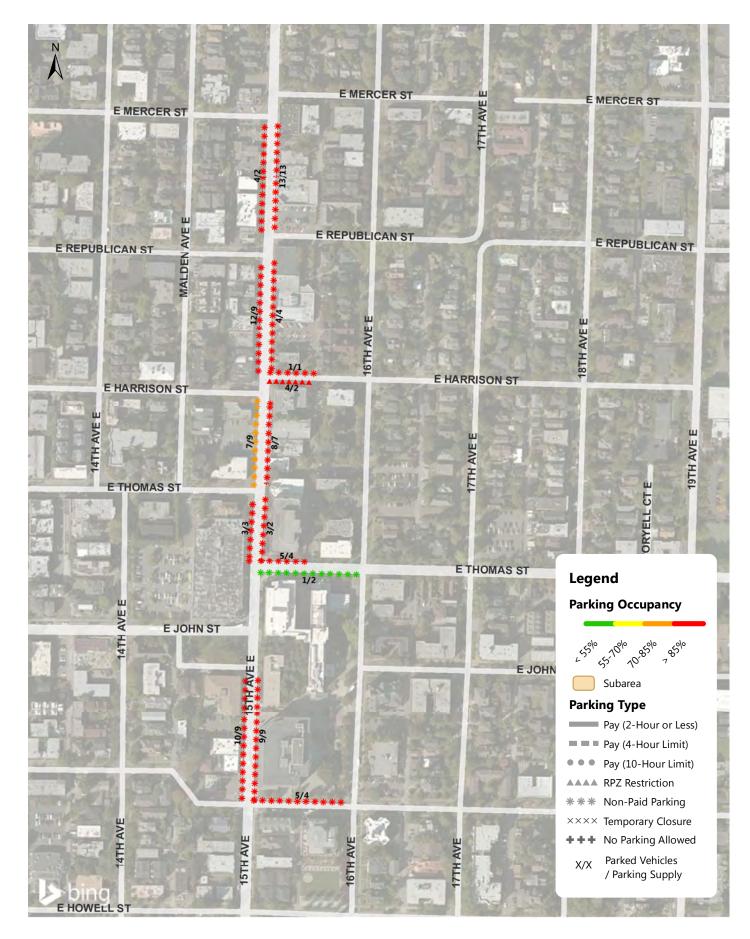

#### 15th Avenue Weekday Average Parking Duration (8AM - 9PM)

Ballard Weekday Parking Occupancy 9-10AM Occupancy of Each Blockface

Ballard Weekday Parking Occupancy Average Peak 3 Hours of Each Blockface (11AM-4PM)