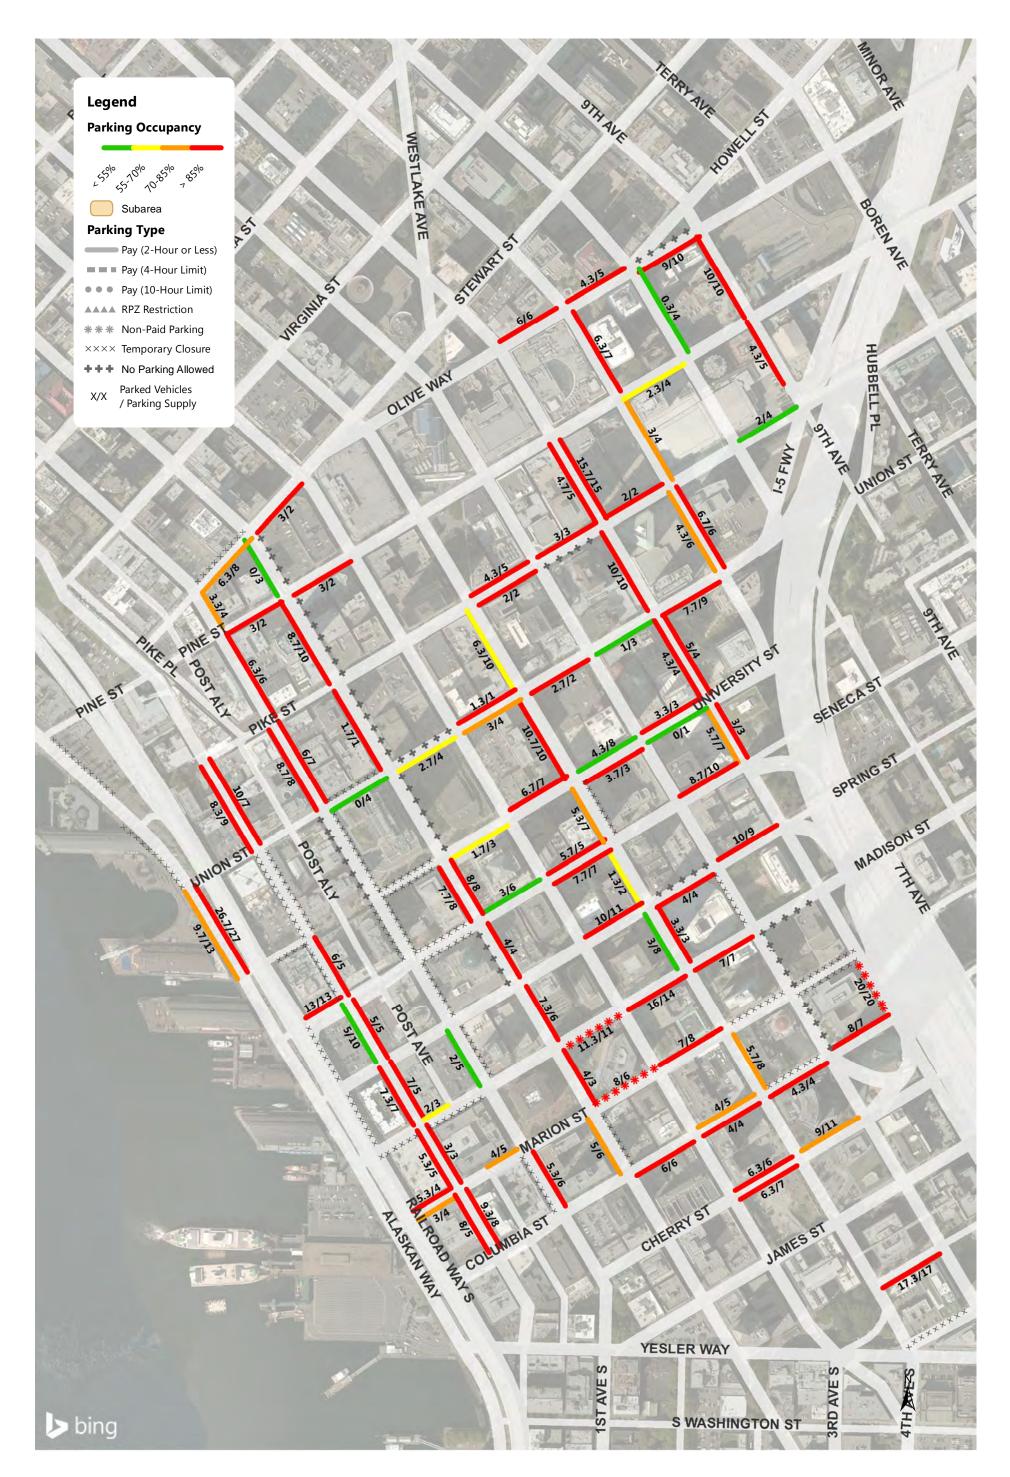

## Commercial Core Weekday Parking Occupancy 6-7PM Occupancy of Each Blockface

## Commercial Core Weekday Parking Occupancy 7PM Occupancy of Each Blockface

Denny Triangle Weekday Parking Occupancy 9-10AM Occupancy of Each Blockface

Denny Triangle Weekday Parking Occupancy Average Peak 3 Hours of Each Blockface (11AM-4PM)