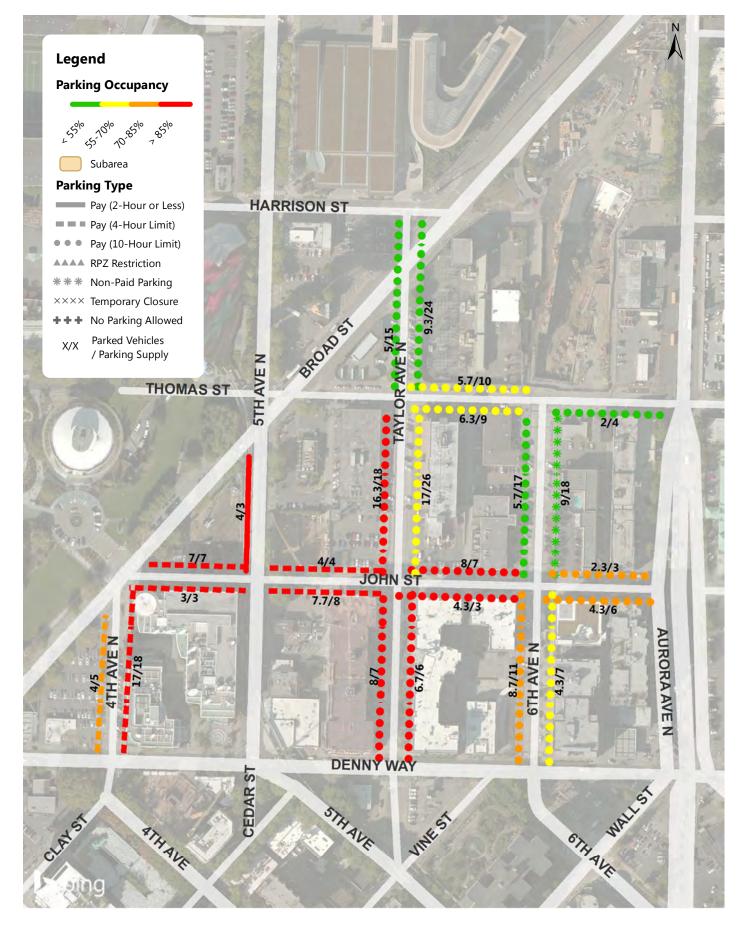

### Dexter Weekday Parking Occupancy 9-10AM Occupancy of Each Blockface

Dexter Weekday Parking Occupancy Average Peak 3 Hours of Each Blockface (11AM-4PM)

### Dexter Weekday Parking Occupancy 6-7PM Occupancy of Each Blockface

Dexter Weekday Parking Occupancy 7PM Occupancy of Each Blockface

Dexter Weekday Average Parking Duration (8AM - 9PM)