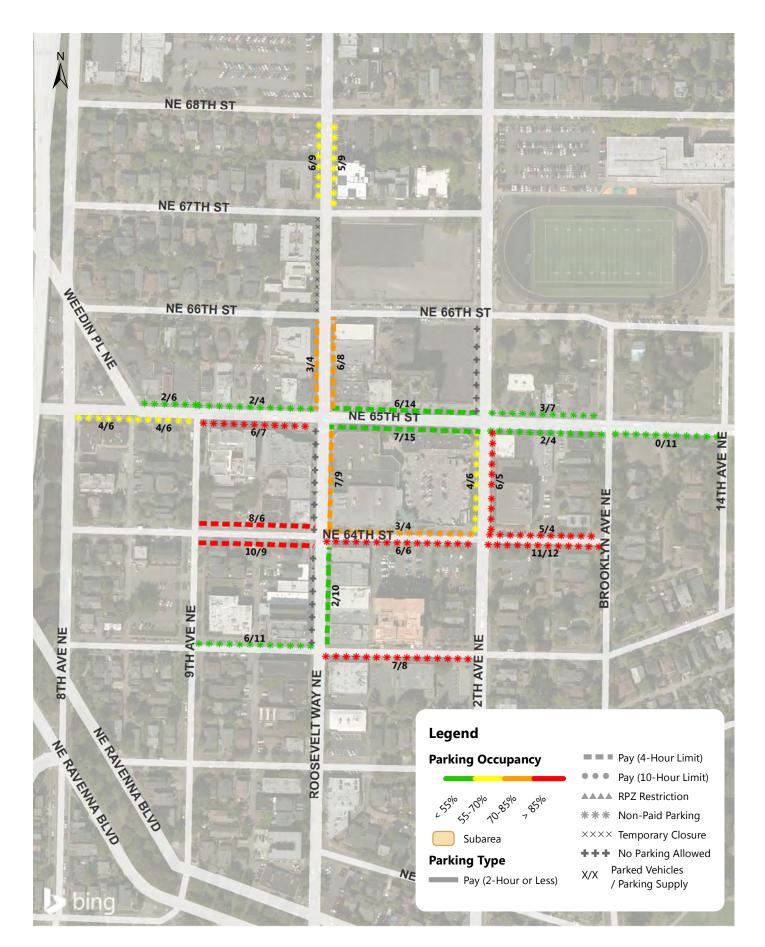

# University District Weekday Parking Occupancy 9-10AM Occupancy of Each Blockface

## University District Weekday Parking Occupancy Average Peak 3 Hours of Each Blockface (11AM-4PM)

## University District Weekday Parking Occupancy 6-7PM Occupancy of Each Blockface

## University District Weekday Parking Occupancy 7PM Occupancy of Each Blockface

Uptown Weekday Parking Occupancy 9-10AM Occupancy of Each Blockface