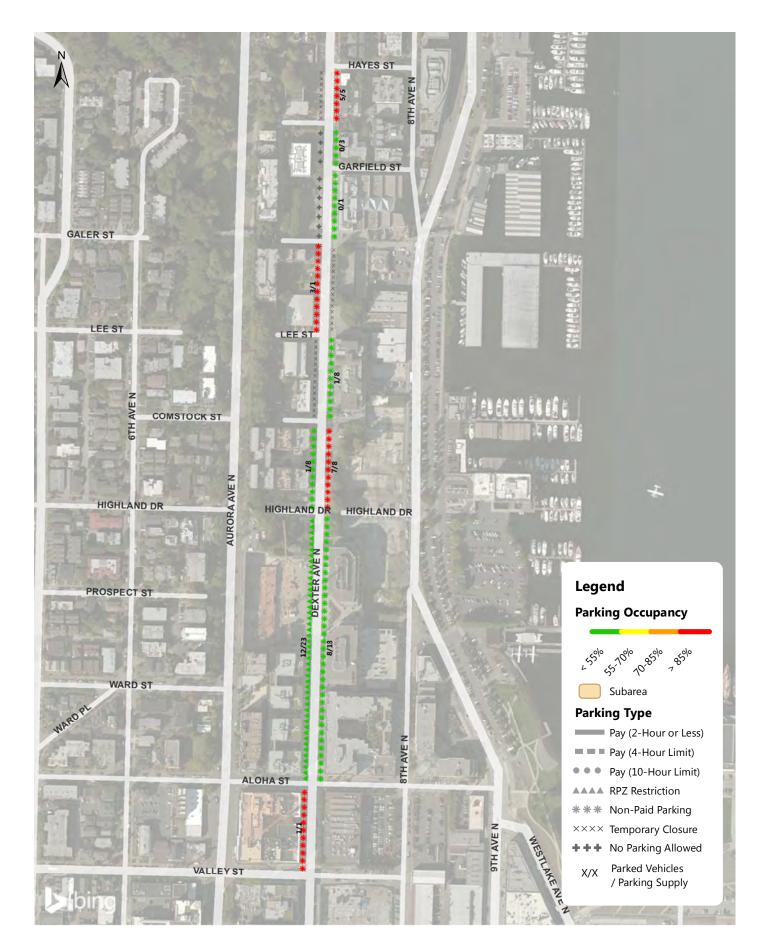

### Dexter Weekday Parking Occupancy 9-10AM Occupancy of Each Blockface

Dexter Weekday Parking Occupancy Average Peak 3 Hours of Each Blockface (11AM-4PM)