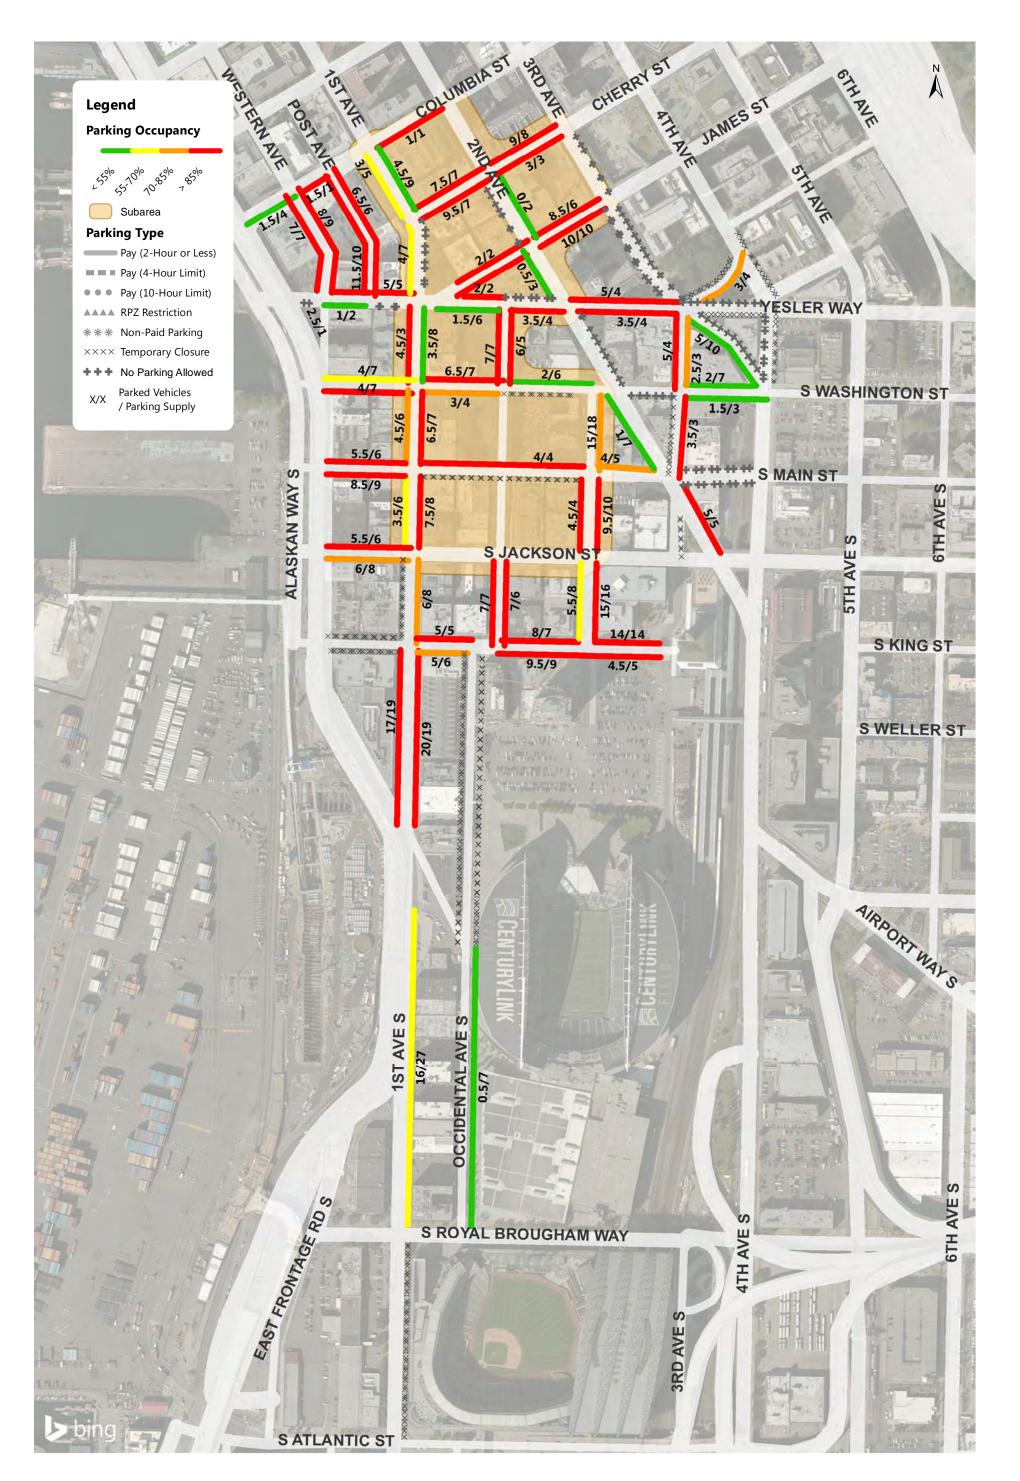

## Pioneer Square Weekday Parking Occupancy 9-10AM Occupancy of Each Blockface

## Pioneer Square Weekday Parking Occupancy Average Peak 3 Hours of Each Blockface (11AM-4PM)