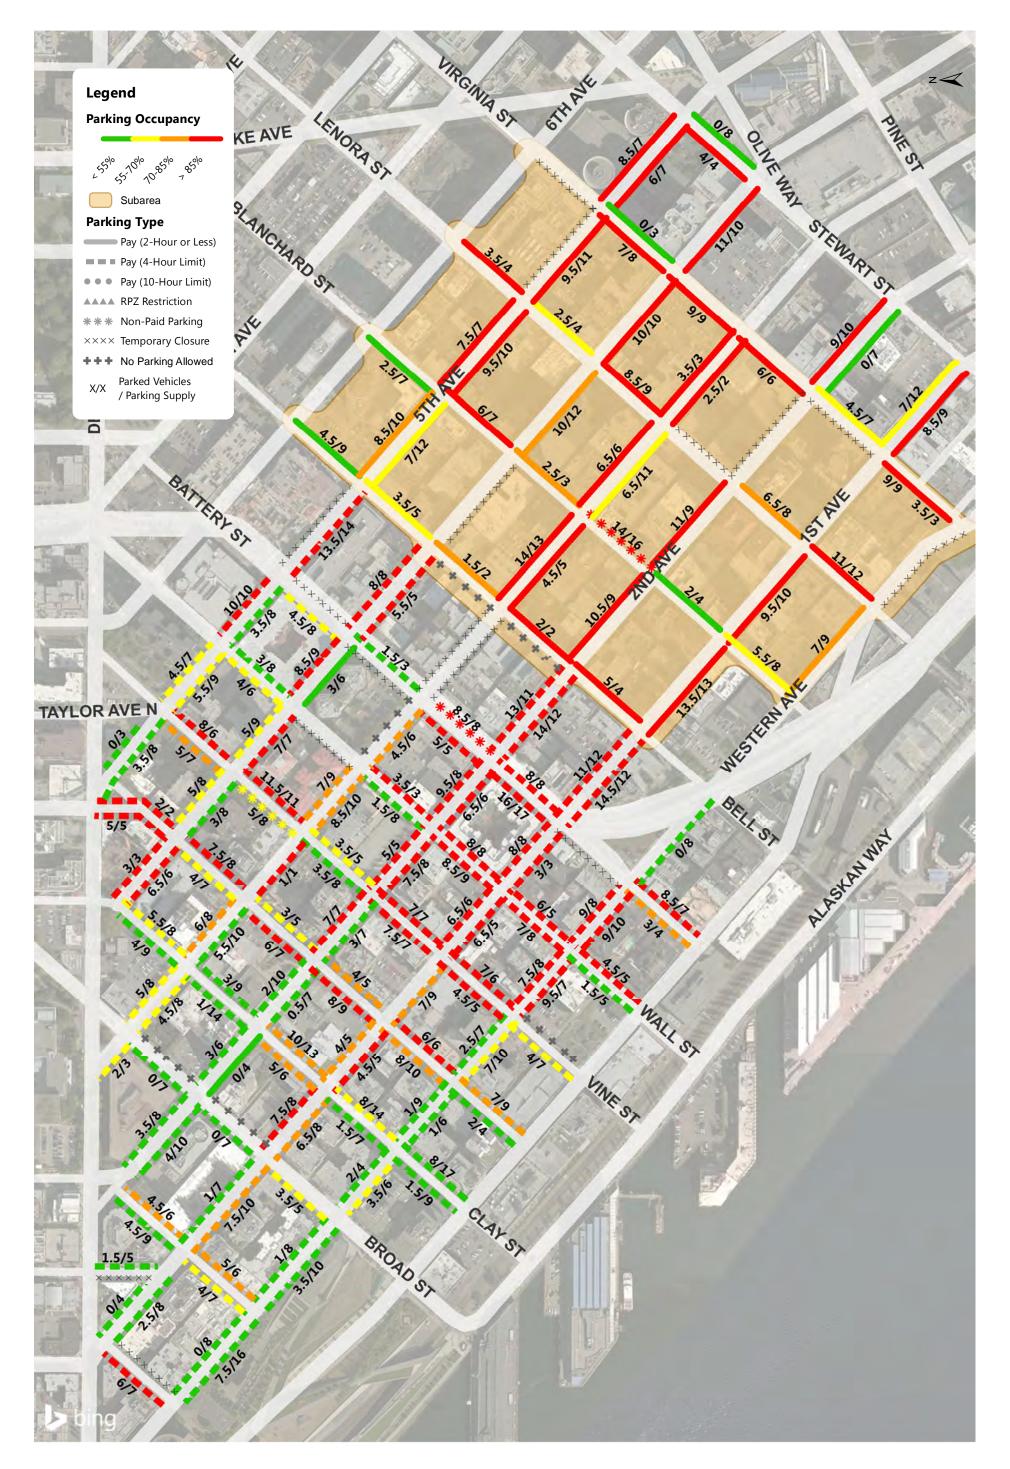

3 Hours of Each Blockface (11AM-4PM)



7/28

9.5/40









Ņ

Ballard Locks (Spring) Weekday Parking Occupancy 6-7PM Occupancy of Each Blockface



8/28

10/40









N

Ballard Locks (Spring) Weekday Parking Occupancy 7PM Occupancy of Each Blockface



3/28 8.5/40



Ņ







Ballard Locks (Summer) Weekday Parking Occupancy 9-10AM Occupancy of Each Blockface







Ballard Locks (Summer) Weekday Parking Occupancy Average Peak 3 Hours of Each Blockface (11AM-4PM)



22/28

26/40



N









25/28

29/40



1/12

----

N





Ballard Locks (Summer) Weekday Parking Occupancy 7PM Occupancy of Each Blockface







### Belltown Weekday Parking Occupancy 9-10AM Occupancy of Each Blockface







#### Belltown Weekday Parking Occupancy Average Peak 3 Hours of Each Blockface (11AM-4PM)







### Belltown Weekday Parking Occupancy 6-7PM Occupancy of Each Blockface







### Belltown Weekday Parking Occupancy 7PM Occupancy of Each Blockface







Capitol Hill Weekday Parking Occupancy 9-10AM Occupancy of Each Blockface







Capitol Hill Weekday Parking Occupancy Average Peak 3 Hours of Each Blockface (11AM-4PM)





Capitol Hill Weekday Parking Occupancy 6-7PM Occupancy of Each Blockface







Capitol Hill Weekday Parking Occupancy 7PM Occupancy of Each Blockface







Cherry Hill Weekday Parking Occupancy 9-10AM Occupancy of Each Blockface







Cherry Hill Weekday Parking Occupancy Average Peak 3 Hours of Each Blockface (11AM-4PM)







Cherry Hill Weekday Parking Occupancy 6-7PM Occupancy of Each Blockface







Cherry Hill Weekday Parking Occupancy 7PM Occupancy