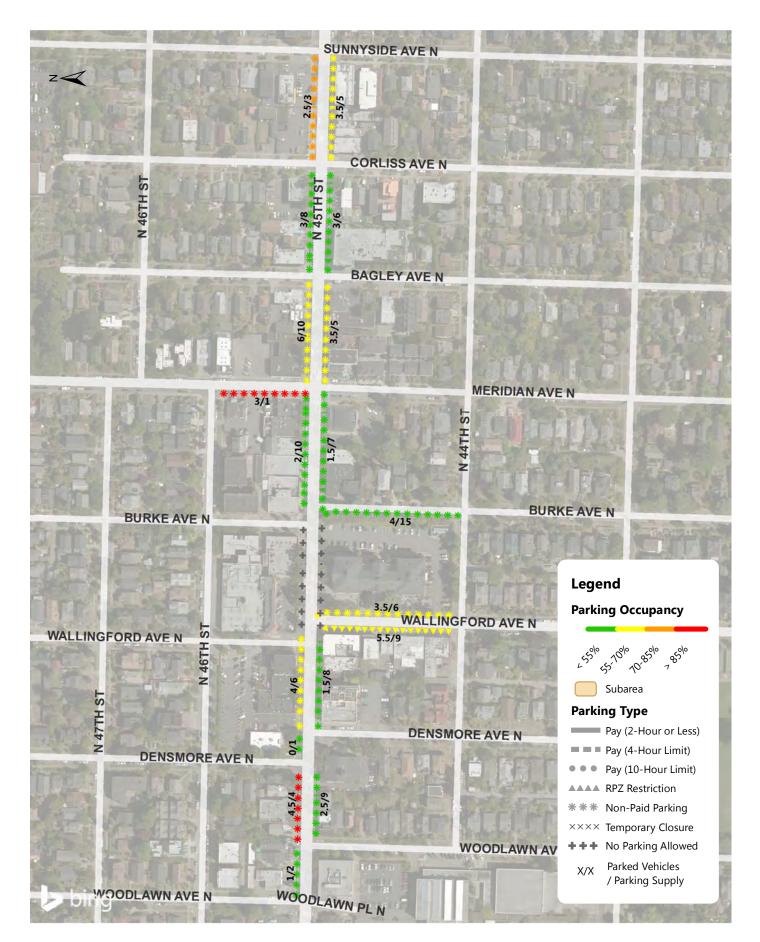

Wallingford Weekday Parking Occupancy Average Peak 3 Hours of Each Blockface (11AM-4PM)

Wallingford Weekday Parking Occupancy 6-7PM Occupancy of Each Blockface

Wallingford Weekday Parking Occupancy 7PM Occupancy of Each Blockface

Wallingford Weekday Average Parking Duration (8AM - 9PM)