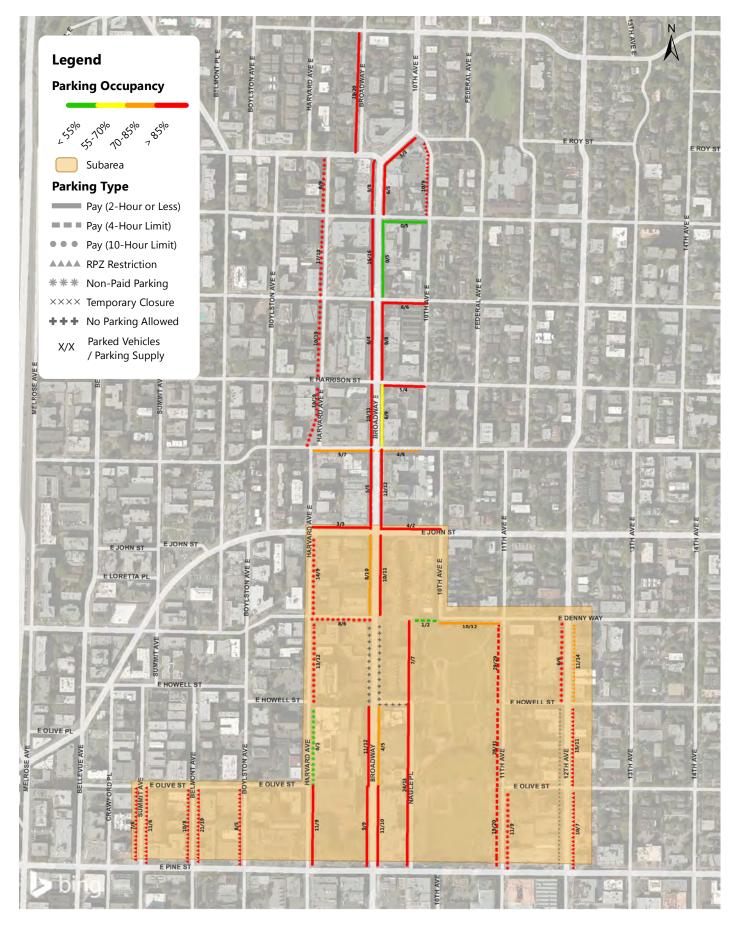

Capitol Hill Weekday Parking Occupancy 6-7PM Occupancy of Each Blockface

Capitol Hill Weekday Parking Occupancy 7PM Occupancy of Each Blockface

Cherry Hill Weekday Parking Occupancy 9-10AM Occupancy of Each Blockface

Cherry Hill Weekday Parking Occupancy Average Peak 3 Hours of Each Blockface (11AM-4PM)

Cherry Hill Weekday Parking Occupancy 6-7PM Occupancy of Each Blockface

Cherry Hill Weekday Parking Occupancy 7PM Occupancy of Each Blockface