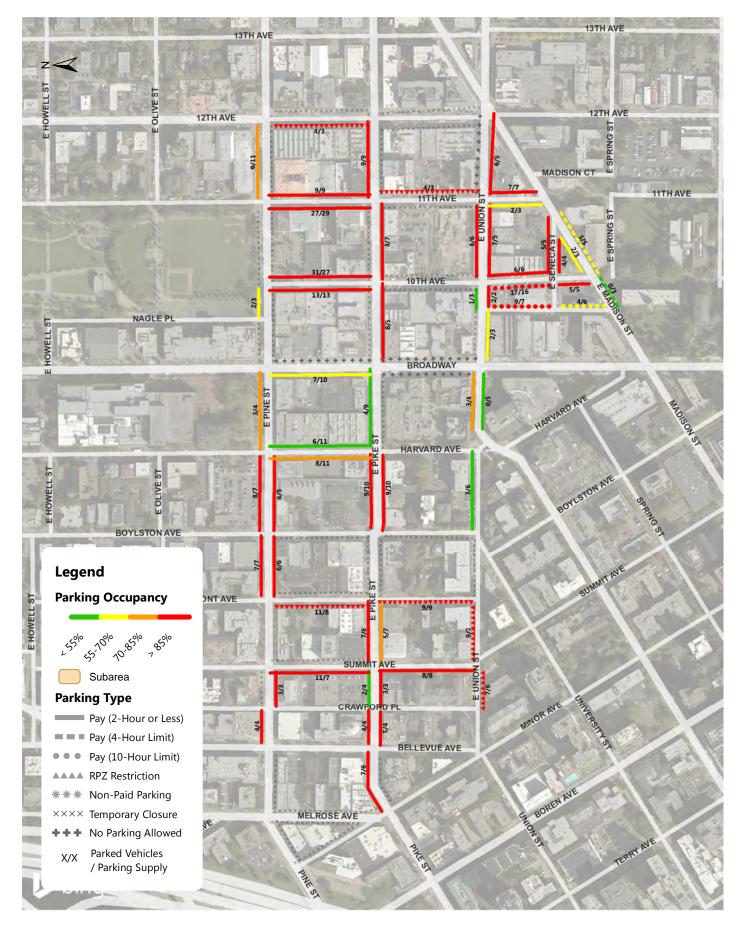

#### 12th Ave Weekday Parking Occupancy 9-10AM Occupancy of Each Blockface

12th Ave Weekday Parking Occupancy Average Peak 3 Hours of Each Blockface (11AM-4PM)

**Transpo**group

12th Ave Weekday Parking Occupancy 6-7PM Occupancy of Each Blockface

12th Ave Weekday Parking Occupancy 7PM Occupancy of Each Blockface

15th Ave Weekday Parking Occupancy 9-10AM Occupancy of Each Blockface

15th Ave Weekday Parking Occupancy Average Peak 3 Hours of Each Blockface (11AM-4PM)