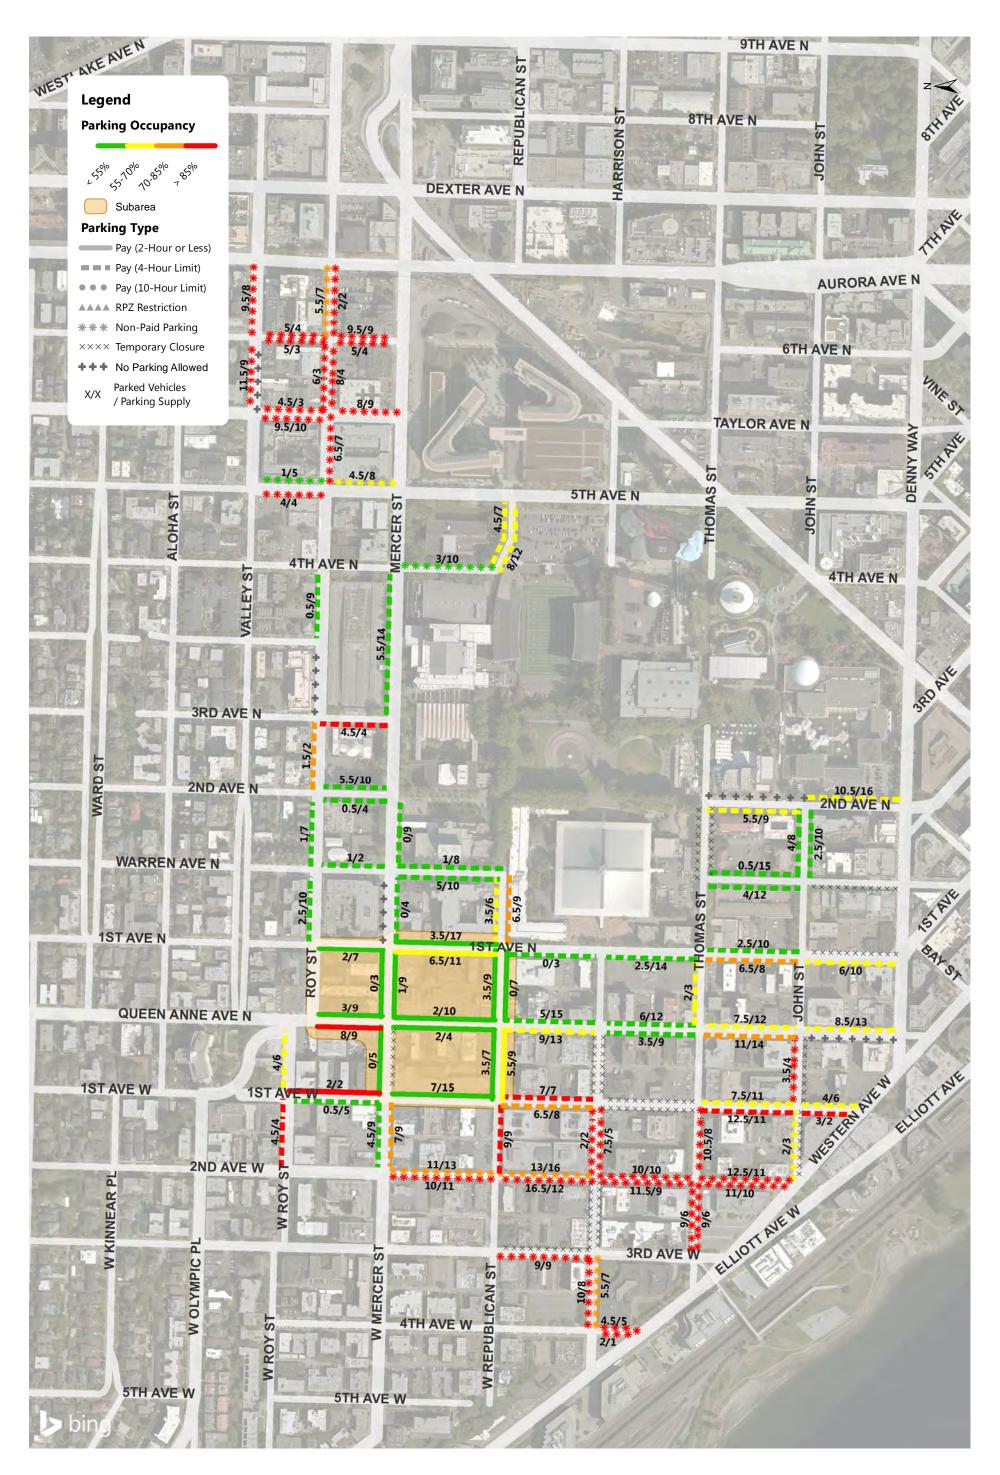

# Uptown Weekday Parking Occupancy Average Peak 3 Hours of Each Blockface (11AM-4PM)

Uptown Weekday Parking Occupancy 6-7PM Occupancy of Each Blockface

Uptown Weekday Parking Occupancy 7PM Occupancy of Each Blockface