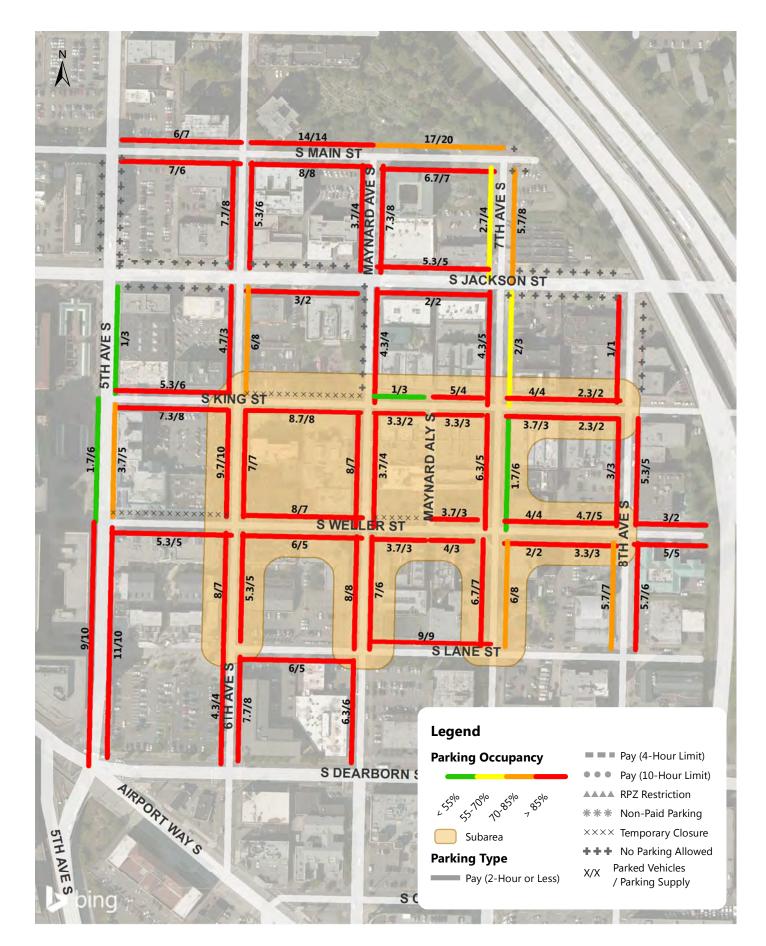

Chinatown/International District Weekday Parking Occupancy 6-7PM Occupancy of Each Blockface

Chinatown/International District Weekday Parking Occupancy 7PM Occupancy of Each Blockface