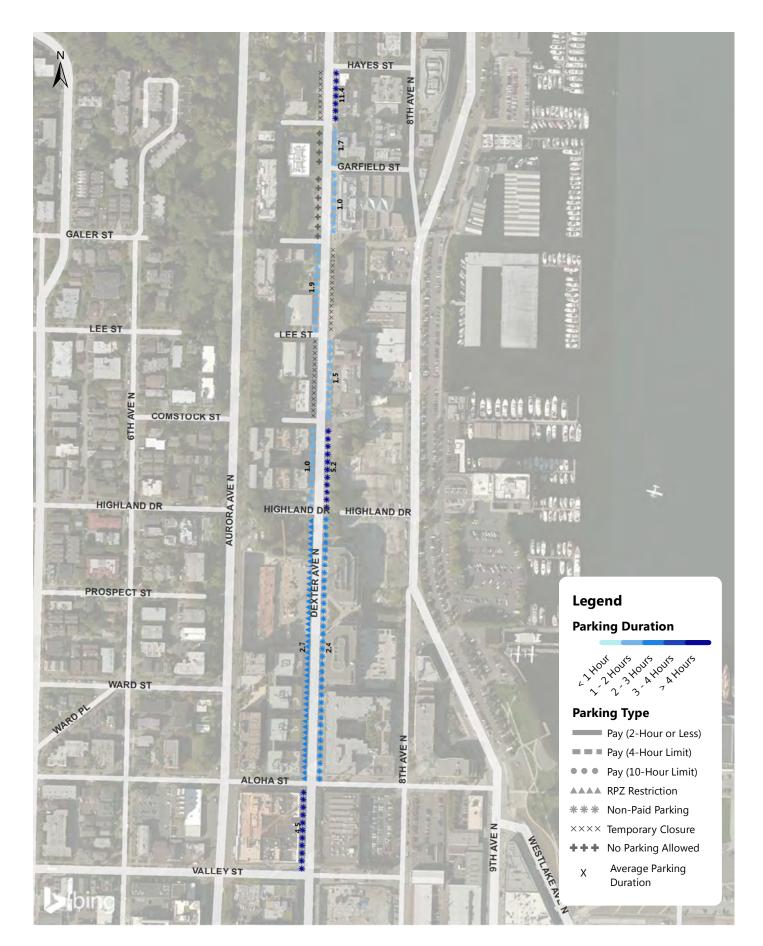

### Dexter Weekday Parking Occupancy 6-7PM Occupancy of Each Blockface

Dexter Weekday Parking Occupancy 7PM Occupancy of Each Blockface

Dexter Weekday Average Parking Duration (8AM - 9PM)