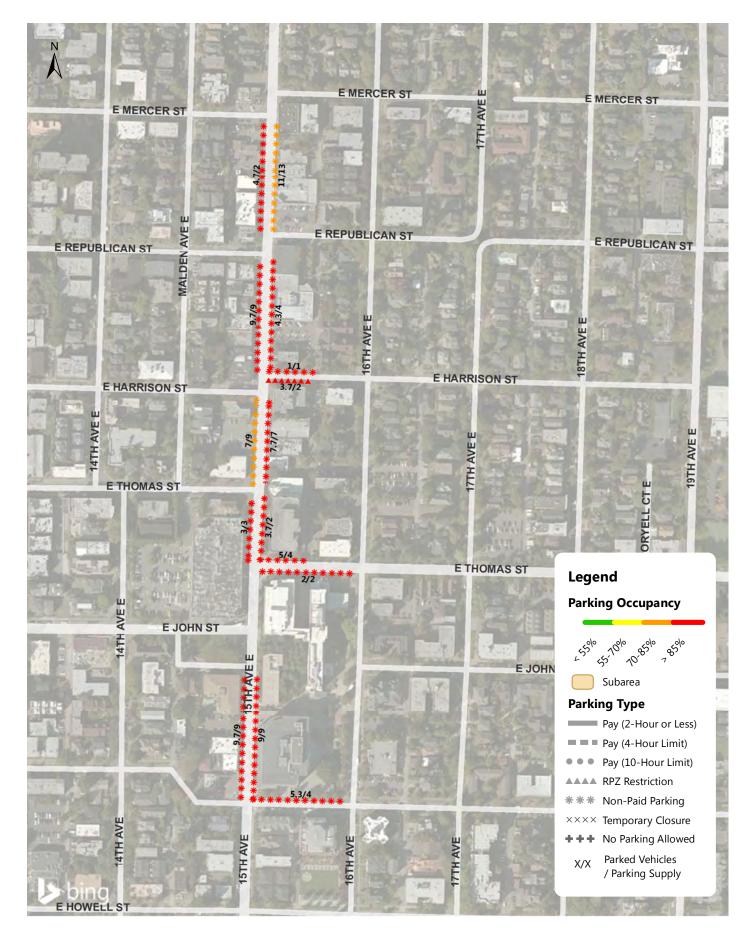

15th Ave Weekday Parking Occupancy 6-7PM Occupancy of Each Blockface

15th Ave Weekday Parking Occupancy 7PM Occupancy of Each Blockface