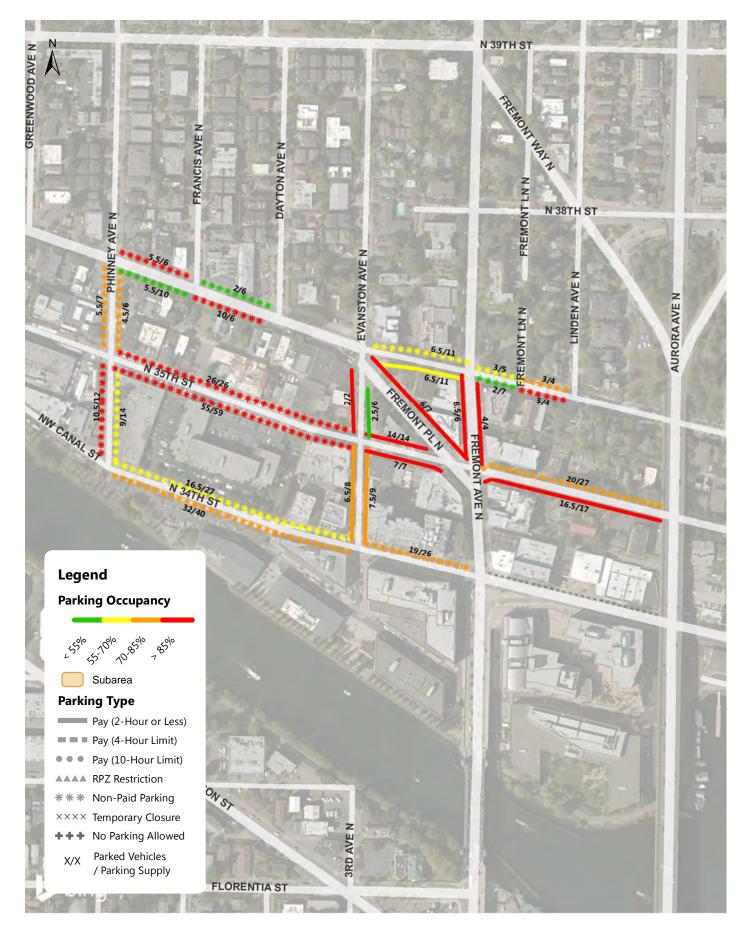

### Fremont Weekday Parking Occupancy 7PM Occupancy of Each Blockface

Green Lake Weekday Parking Occupancy 9-10AM Occupancy of Each Blockface

Green Lake Weekday Parking Occupancy Average Peak 3 Hours of Each Blockface (11AM-4PM)