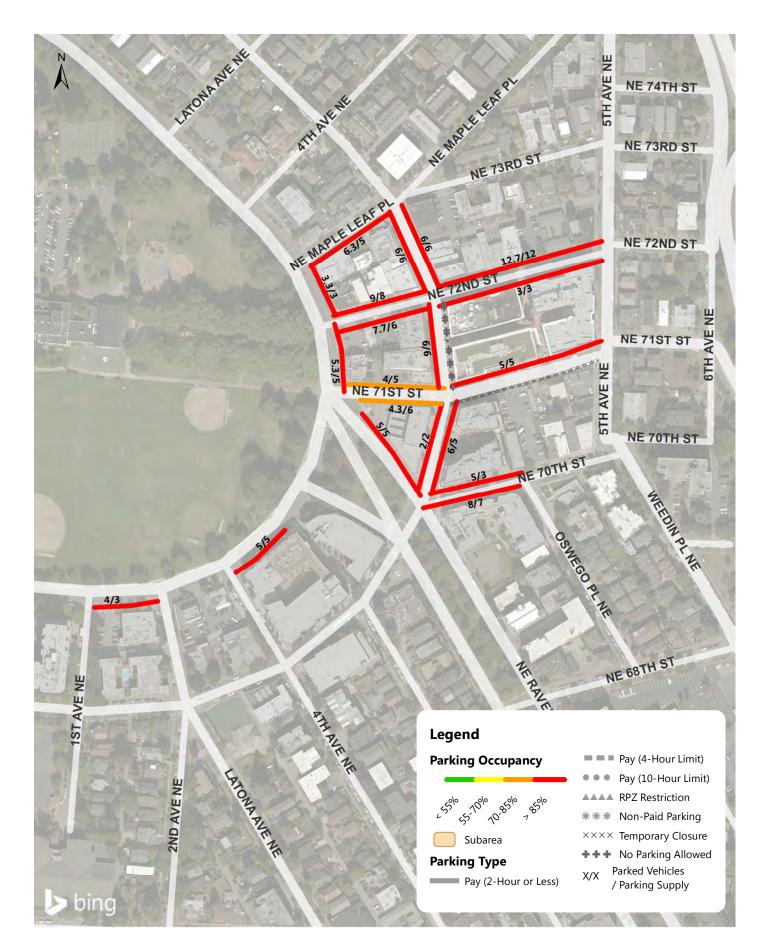

# University District Weekday Parking Occupancy 9-10AM Occupancy of Each Blockface

## University District Weekday Parking Occupancy Average Peak 3 Hours of Each Blockface (11AM-4PM)

## University District Weekday Parking Occupancy 6-7PM Occupancy of Each Blockface

## University District Weekday Parking Occupancy 7PM Occupancy of Each Blockface

Uptown Weekday Parking Occupancy 9-10AM Occupancy of Each Blockface