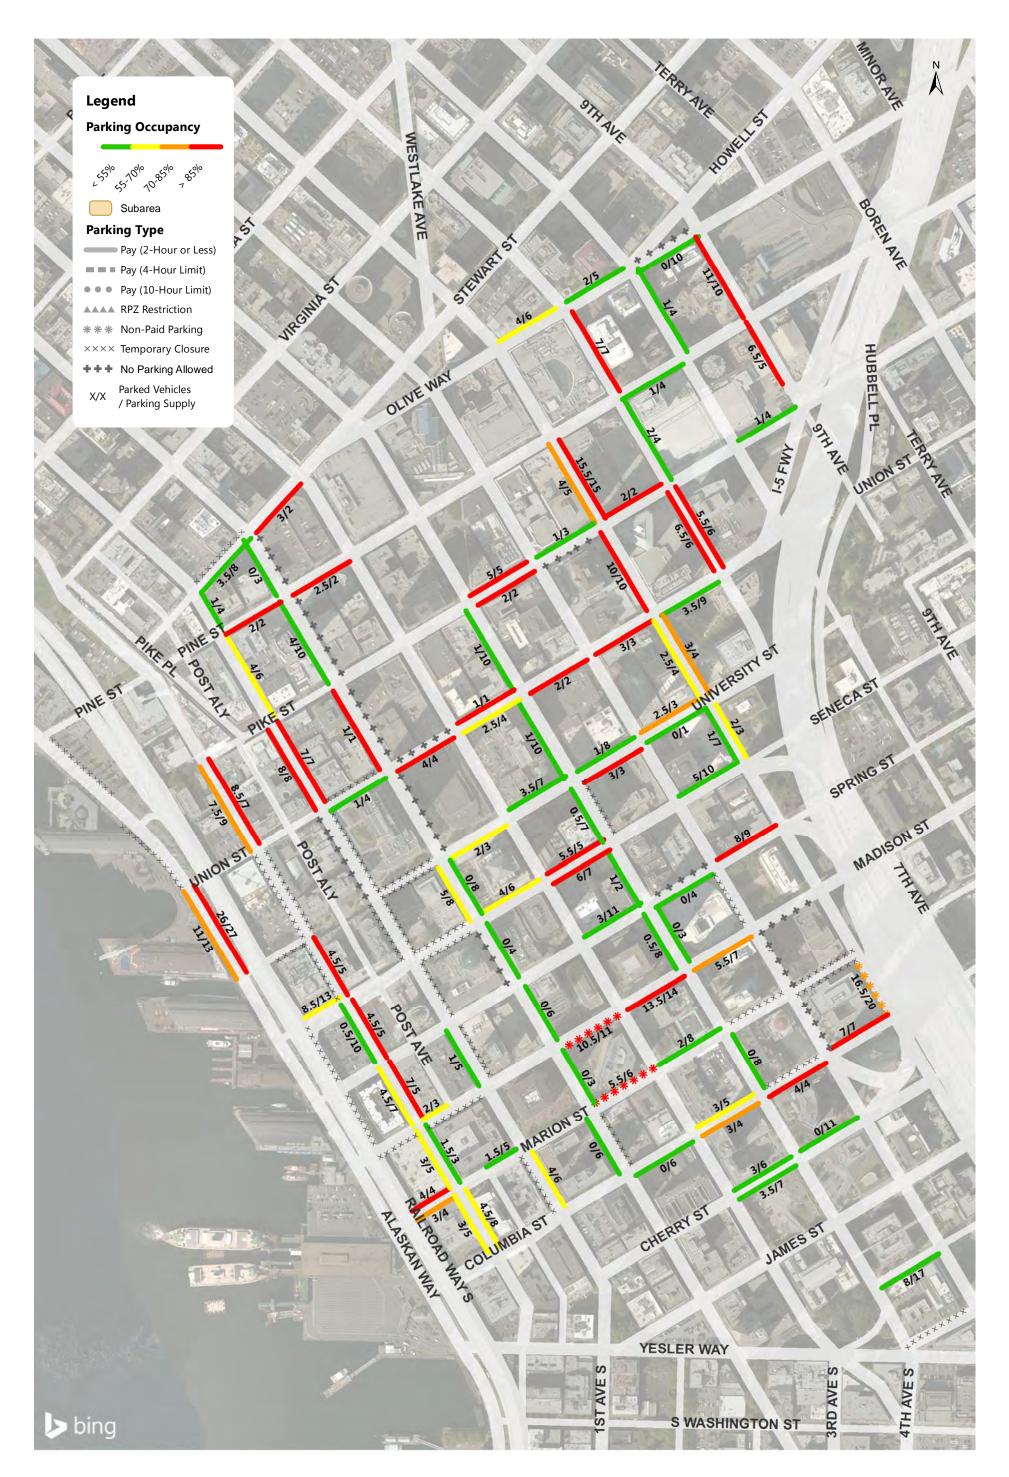

## Commercial Core Weekday Parking Occupancy 7PM Occupancy of Each Blockface

Denny Triangle Weekday Parking Occupancy 9-10AM Occupancy of Each Blockface

Denny Triangle Weekday Parking Occupancy Average Peak 3 Hours of Each Blockface (11AM-4PM)

Denny Triangle Weekday Parking Occupancy 6-7PM Occupancy of Each Blockface

Denny Triangle Weekday Parking Occupancy 7PM Occupancy of Each Blockface