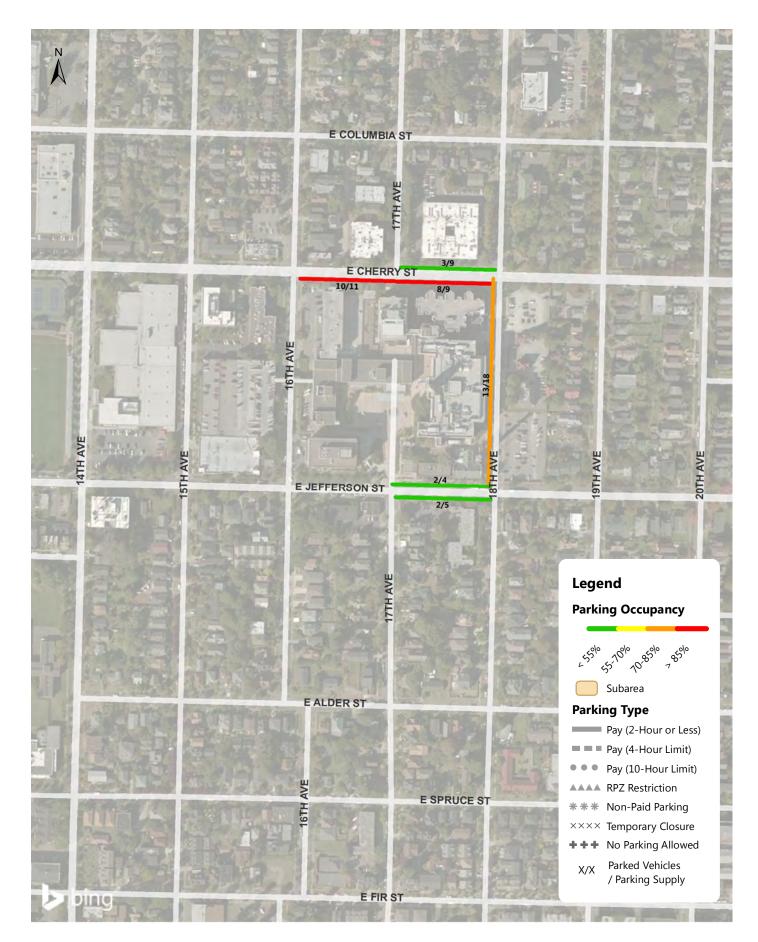

Cherry Hill Weekday Parking Occupancy Average Peak 3 Hours of Each Blockface (11AM-4PM)

Cherry Hill Weekday Parking Occupancy 6-7PM Occupancy of Each Blockface

Cherry Hill Weekday Parking Occupancy 7PM Occupancy of Each Blockface