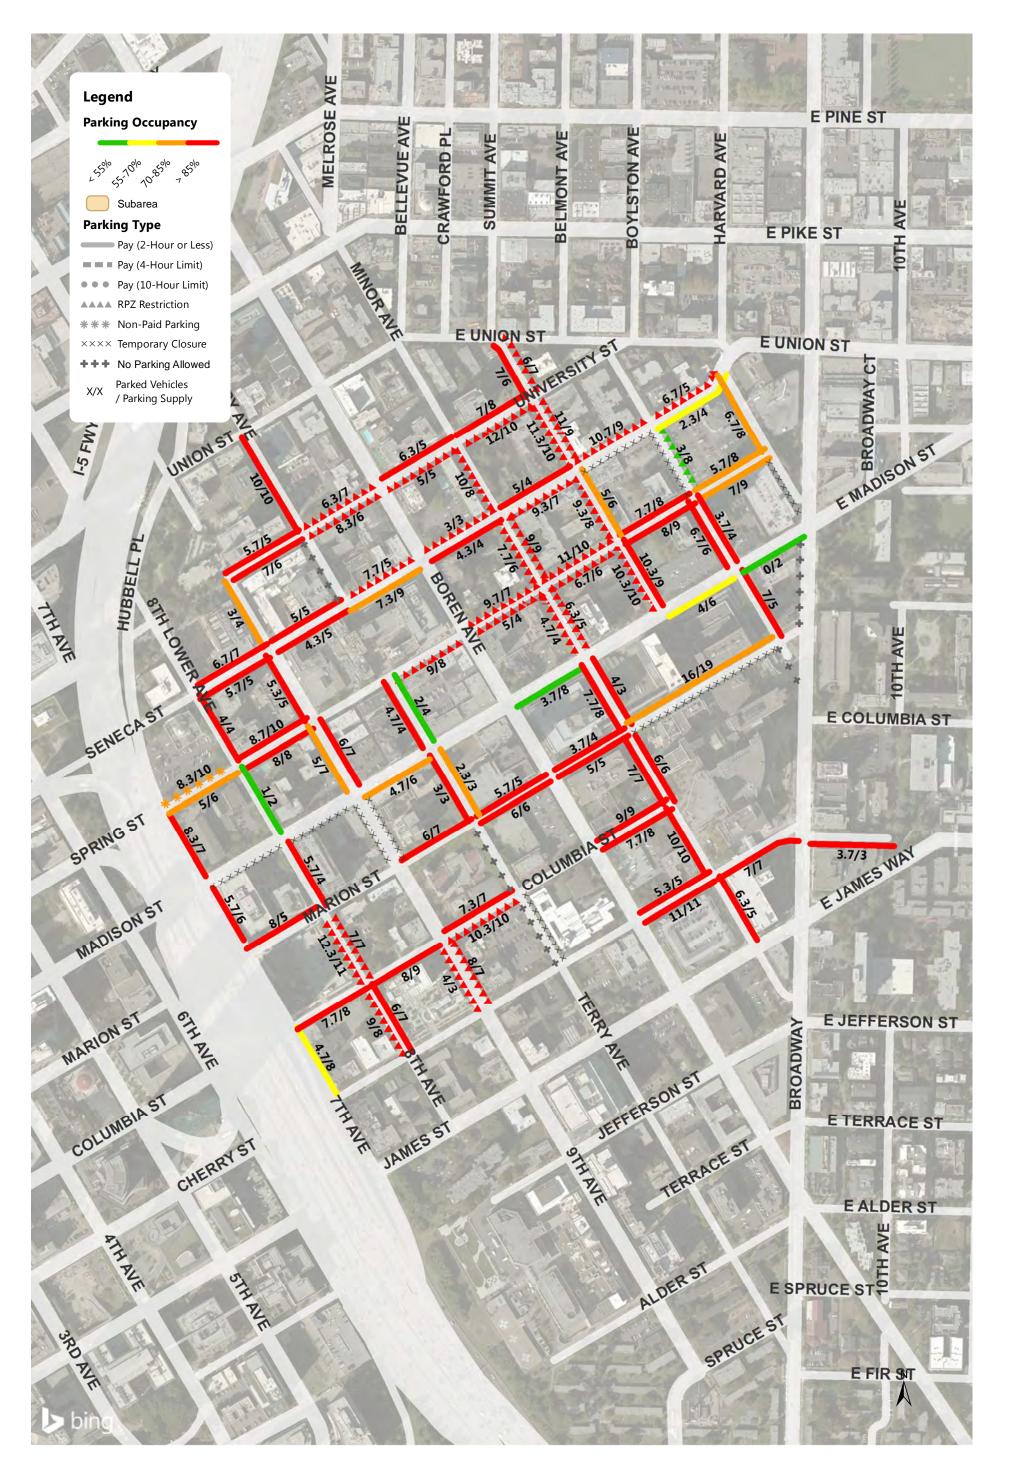

## Commercial Core Weekday Parking Occupancy Average Peak 3 Hours of Each Blockface (11AM-4PM)