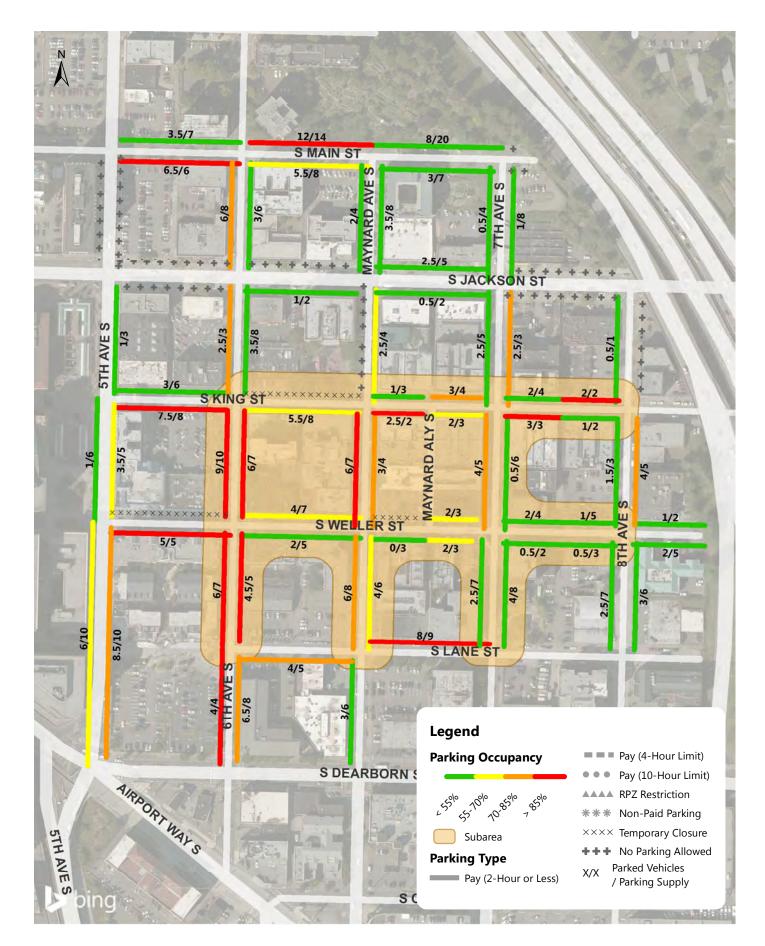

Chinatown/International District Weekday Parking Occupancy 6-7PM Occupancy of Each Blockface

Chinatown/International District Weekday Parking Occupancy 7PM Occupancy of Each Blockface