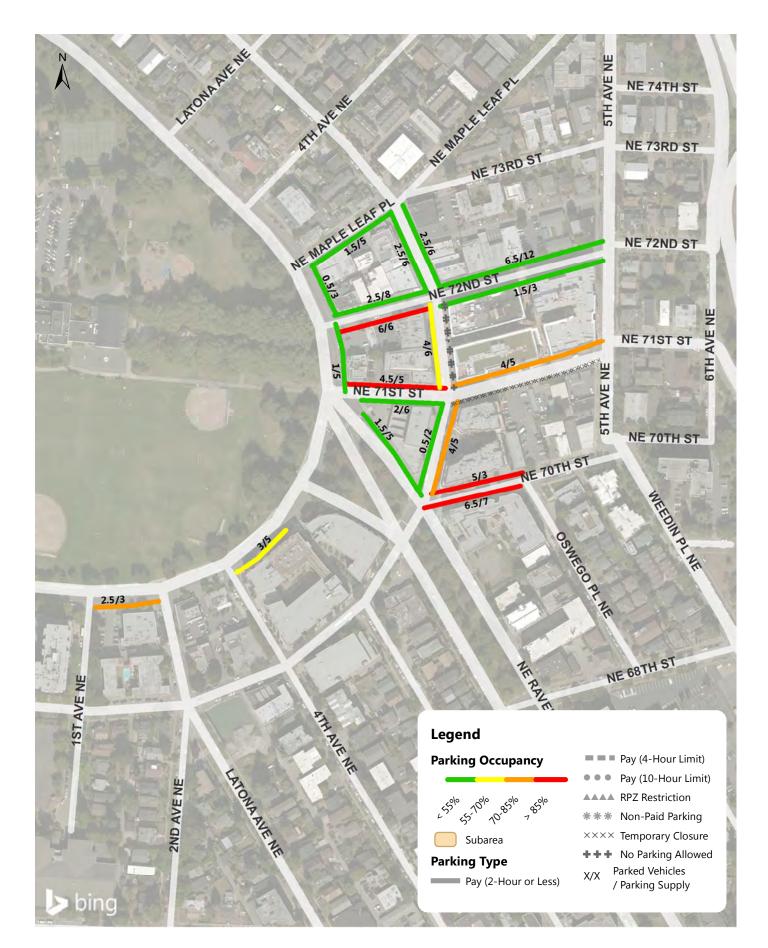

# University District Weekday Parking Occupancy 9-10AM Occupancy of Each Blockface

## University District Weekday Parking Occupancy Average Peak 3 Hours of Each Blockface (11AM-4PM)

## University District Weekday Parking Occupancy 6-7PM Occupancy of Each Blockface

## University District Weekday Parking Occupancy 7PM Occupancy of Each Blockface

Uptown Weekday Parking Occupancy 9-10AM Occupancy of Each Blockface