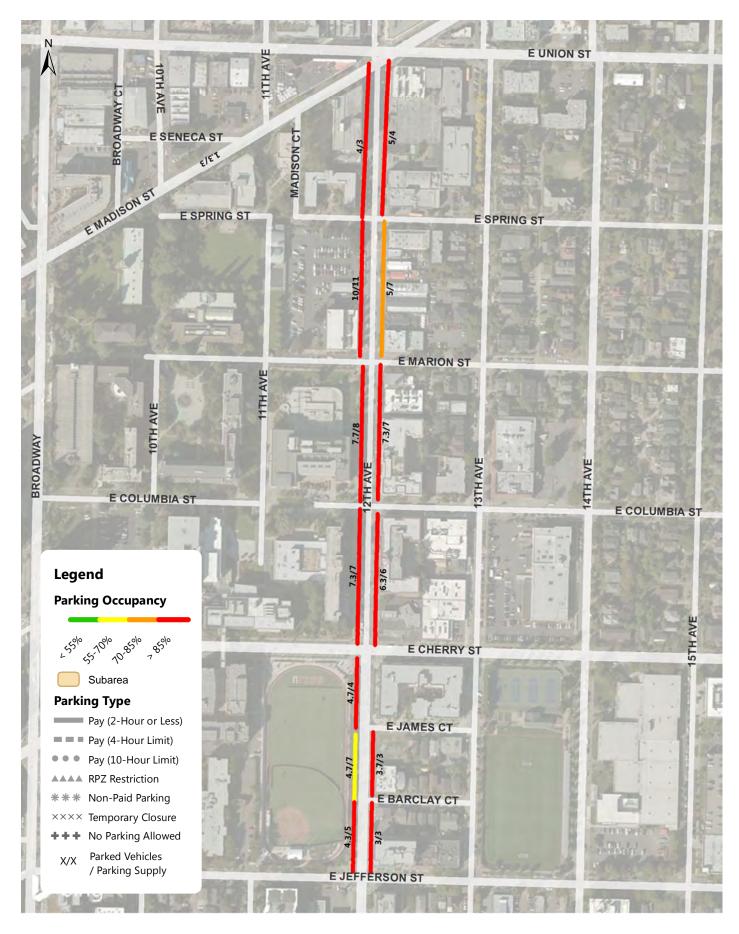

#### 12th Ave Weekday Parking Occupancy 9-10AM Occupancy of Each Blockface

12th Ave Weekday Parking Occupancy Average Peak 3 Hours of Each Blockface (11AM-4PM)

**Transpo**group

12th Ave Weekday Parking Occupancy 6-7PM Occupancy of Each Blockface

12th Ave Weekday Parking Occupancy 7PM Occupancy of Each Blockface

15th Ave Weekday Parking Occupancy 9-10AM Occupancy of Each Blockface

15th Ave Weekday Parking Occupancy Average Peak 3 Hours of Each Blockface (11AM-4PM)