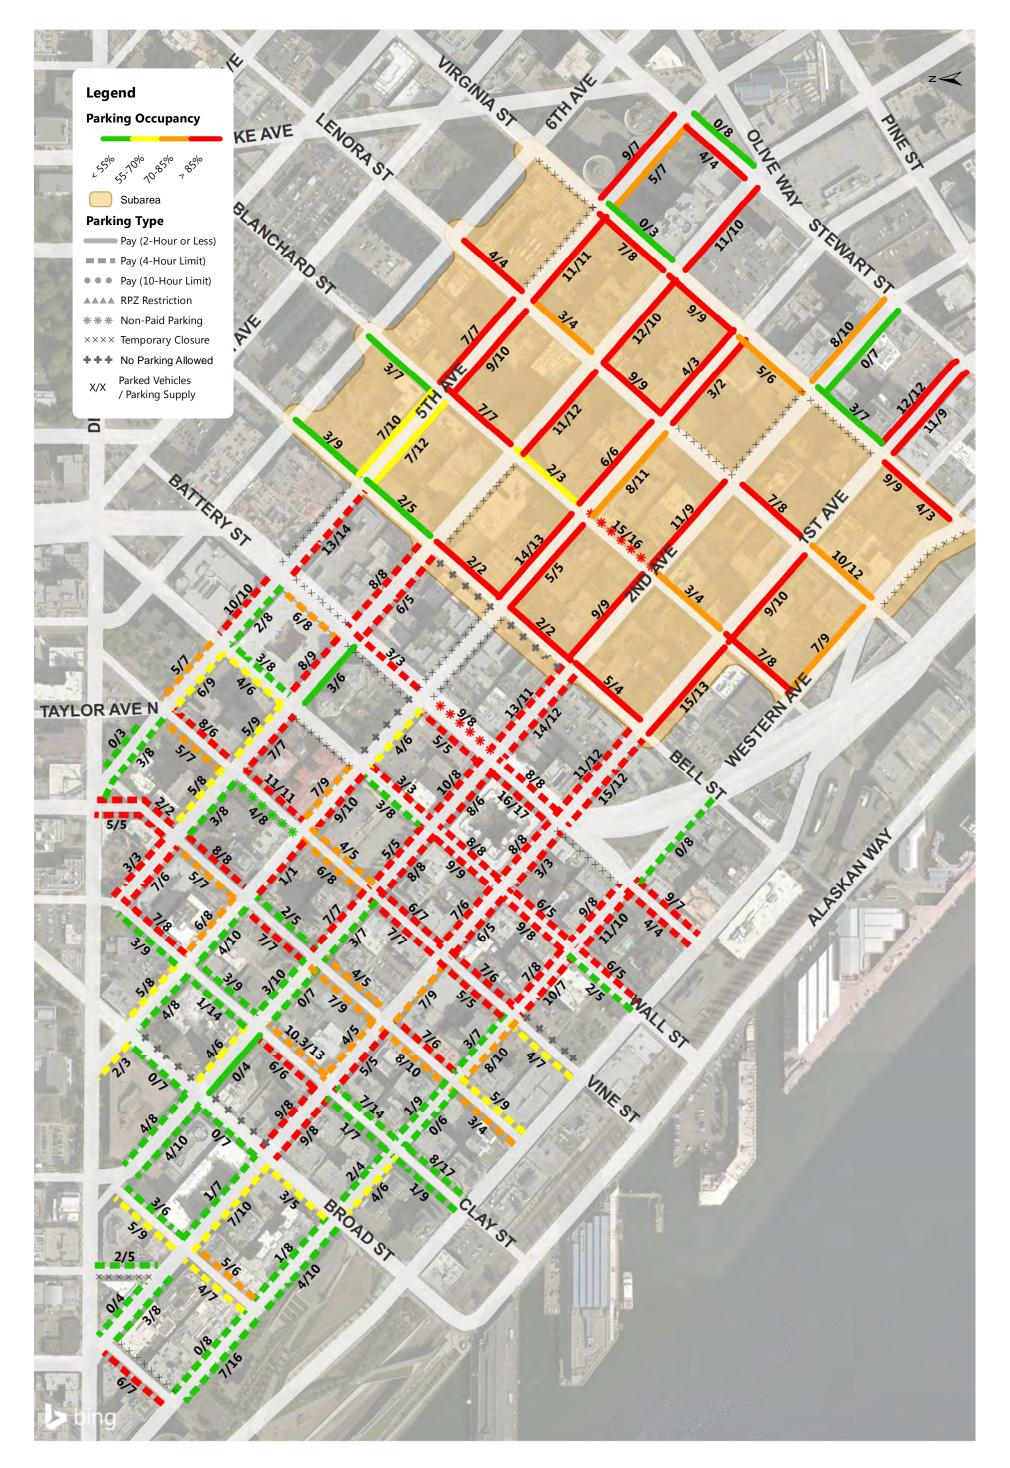

## Commercial Core Weekday Parking Occupancy 7PM Occupancy of Each Blockface

Denny Triangle Weekday Parking Occupancy 9-10AM Occupancy of Each Blockface

Denny Triangle Weekday Parking Occupancy Average Peak 3 Hours of Each Blockface (11AM-4PM)