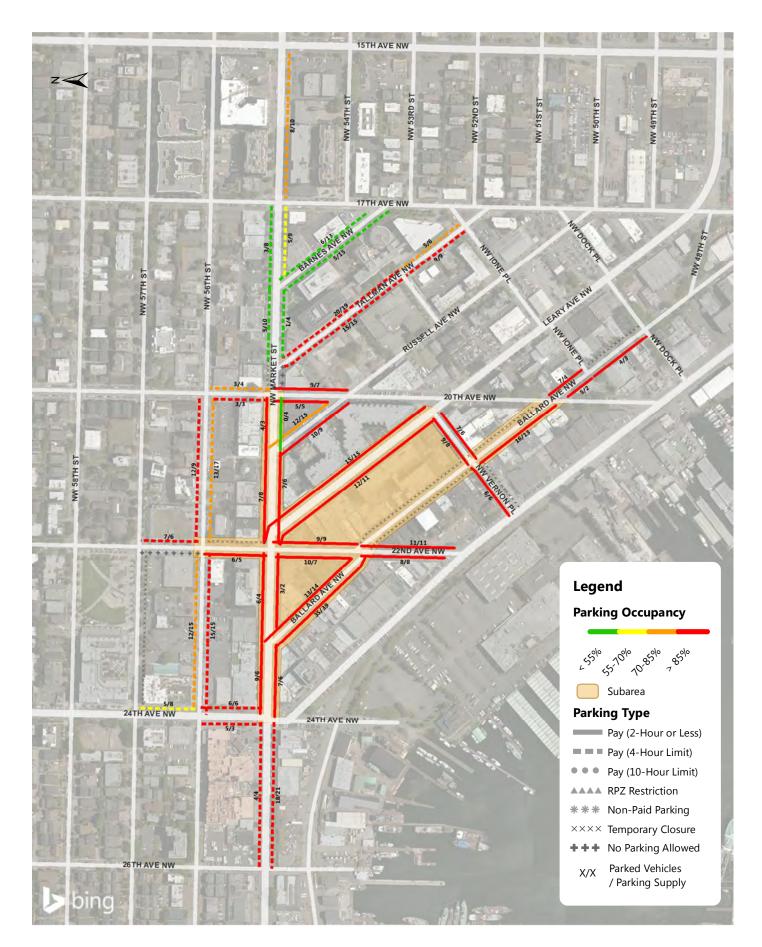

#### Ballard

| Weekday Parking Occupancy – 9–10AM Occupancy of Each Blockface                | 10 |
|-------------------------------------------------------------------------------|----|
| Weekday Parking Occupancy – Average Peak 3 Hours of Each Blockface (11AM–4PM) | 11 |
| Weekday Parking Occupancy – 6-7PM Occupancy of Each Blockface                 | 12 |
| Weekday Parking Occupancy – 7PM Occupancy of Each Blockface                   | 13 |

### Notes

This map book is intended to provide additional detail related to each blockface within the neighborhood study areas. Notes related to these maps include:

- Average Peak 3 Hours of Each Blockface The data displayed represents the average of the three highest hours of each individual blockface for the time period indicated (i.e., 11 a.m. to 5 p.m., 8 a.m. to 5 p.m., and 8 a.m. to 4 p.m.). This may occur at a different time than the average peak 3 hours of the neighborhood as a whole.
- Occupancy for 9 to 10 a.m. and 6 to 7 p.m. of Each Blockface The data displayed represents the average occupancy over the two-hour period (i.e., the average of 9 to 10 a.m. and 10 to 11 a.m. and average of 6 to 7 p.m. and 7 to 8 p.m.) for each individual blockface.
- **Temporary Closure** This indicates a blockface closure related to either construction or an event.