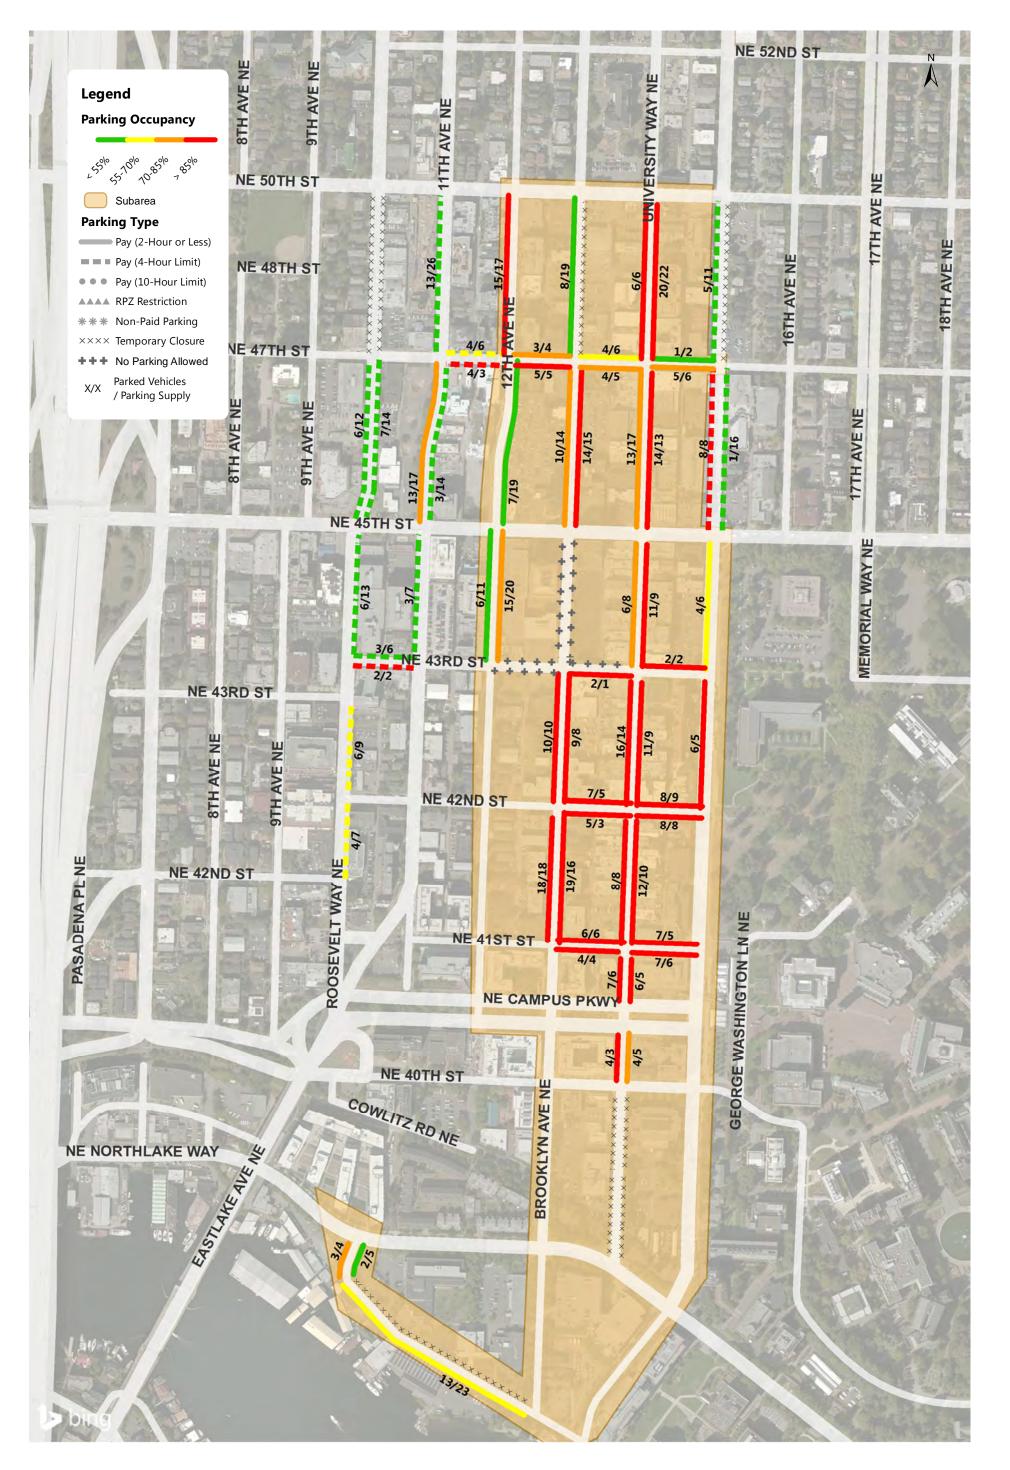

# University District Weekday Parking Occupancy 9-10AM Occupancy of Each Blockface

## University District Weekday Parking Occupancy Average Peak 3 Hours of Each Blockface (11AM-4PM)

## University District Weekday Parking Occupancy 6-7PM Occupancy of Each Blockface

## University District Weekday Parking Occupancy 7PM Occupancy of Each Blockface

Uptown Weekday Parking Occupancy 9-10AM Occupancy of Each Blockface