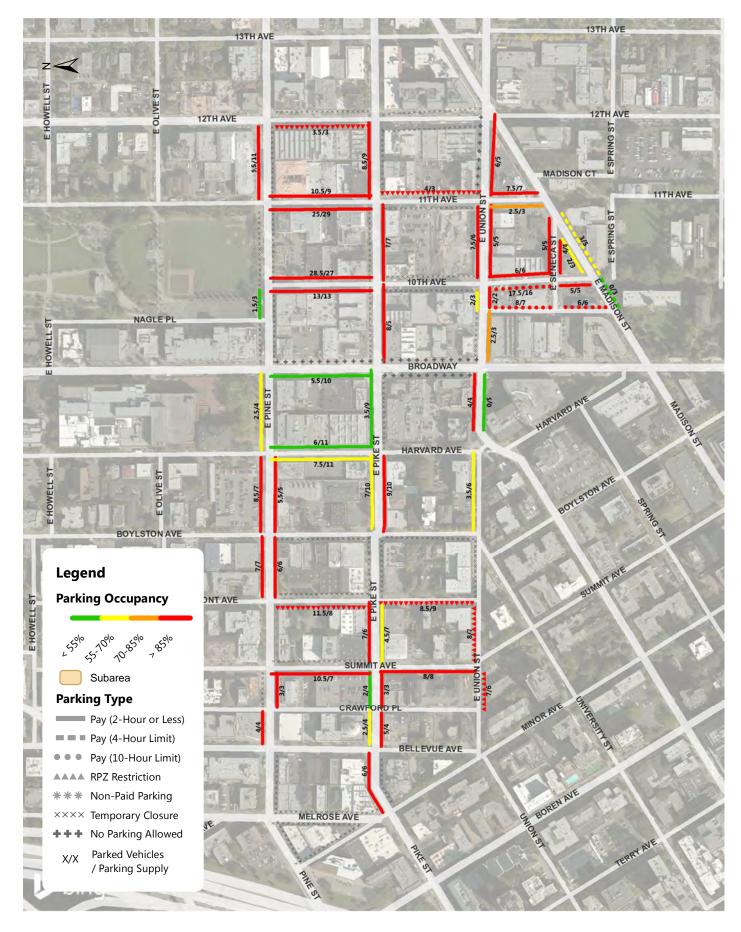

### Pike-Pine Weekday Parking Occupancy 9-10AM Occupancy of Each Blockface

Pike-Pine Weekday Parking Occupancy Average Peak 3 Hours of Each Blockface (11AM-4PM)

### Pike-Pine Weekday Parking Occupancy 6-7PM Occupancy of Each Blockface

### Pike-Pine Weekday Parking Occupancy 7PM Occupancy of Each Blockface