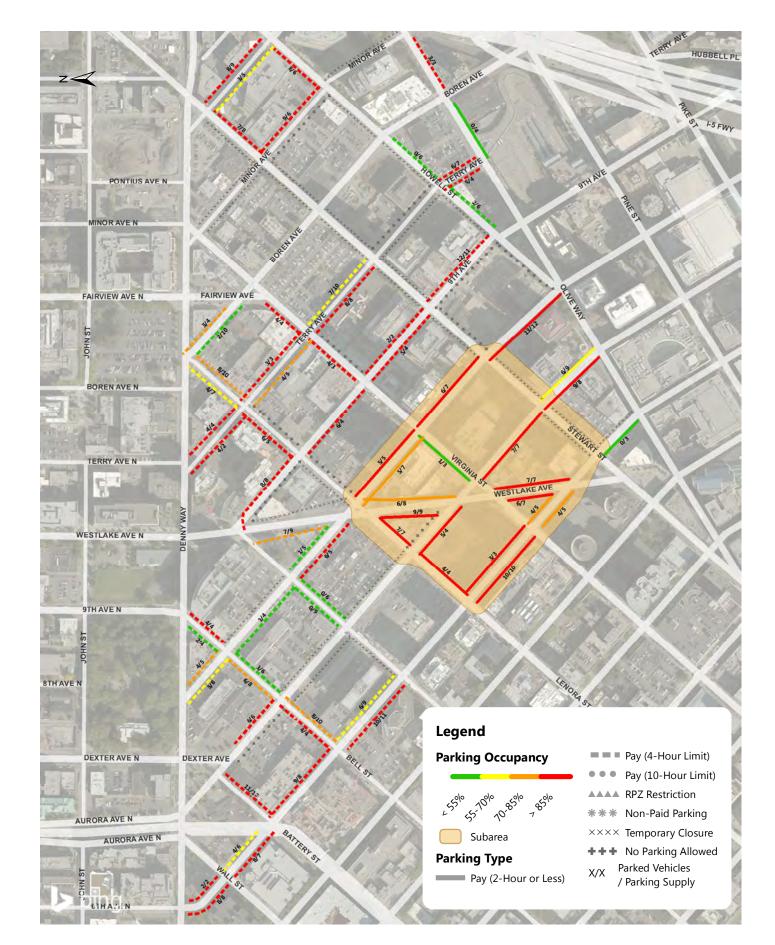

ch Blockface





Chinatown/International District Weekday Parking Occupancy 7PM Occupancy of Each Blockface





### Chinatown/ID Weekday Average Parking Duration (8AM - 10PM)







## Commercial Core Weekday Parking Occupancy 9-10AM Occupancy of Each Blockface







## Commercial Core Weekday Parking Occupancy Average Peak 3 Hours of Each Blockface (11AM-4PM)







## Commercial Core Weekday Parking Occupancy 6-7PM Occupancy of Each Blockface







## Commercial Core Weekday Parking Occupancy 7PM Occupancy of Each Blockface







Denny Triangle Weekday Parking Occupancy 9-10AM Occupancy of Each Blockface







Denny Triangle Weekday Parking Occupancy Average Peak 3 Hours of Each Blockface (11AM-4PM)





Denny Triangle Weekday Parking Occupancy 6-7PM Occupancy of Each Blockface







Denny Triangle Weekday Parking Occupancy 7PM Occupancy of Each Blockface







### Dexter Weekday Parking Occupancy 9-10AM Occupancy of Each Blockface







Dexter Weekday Parking Occupancy Average Peak 3 Hours of Each Blockface (11AM-4PM)







### Dexter Weekday Parking Occupancy 6-7PM Occupancy of Each Blockface







Dexter Weekday Parking Occupancy 7PM Occupancy of Each Blockface







Dexter Weekday Average Parking Duration (8AM - 9PM)







# First Hill Weekday Parking Occupancy 9-10AM Occupancy of Each Blockface







## First Hill Weekday Parking Occupancy Average Peak 3 Hours of Each Blockface (11AM-4PM)







# First Hill Weekday Parking Occupancy 6-7PM Occupancy of Each Blockface







# First Hill Weekday Parking Occupancy 7PM Occupancy of Each Blockface







Fi