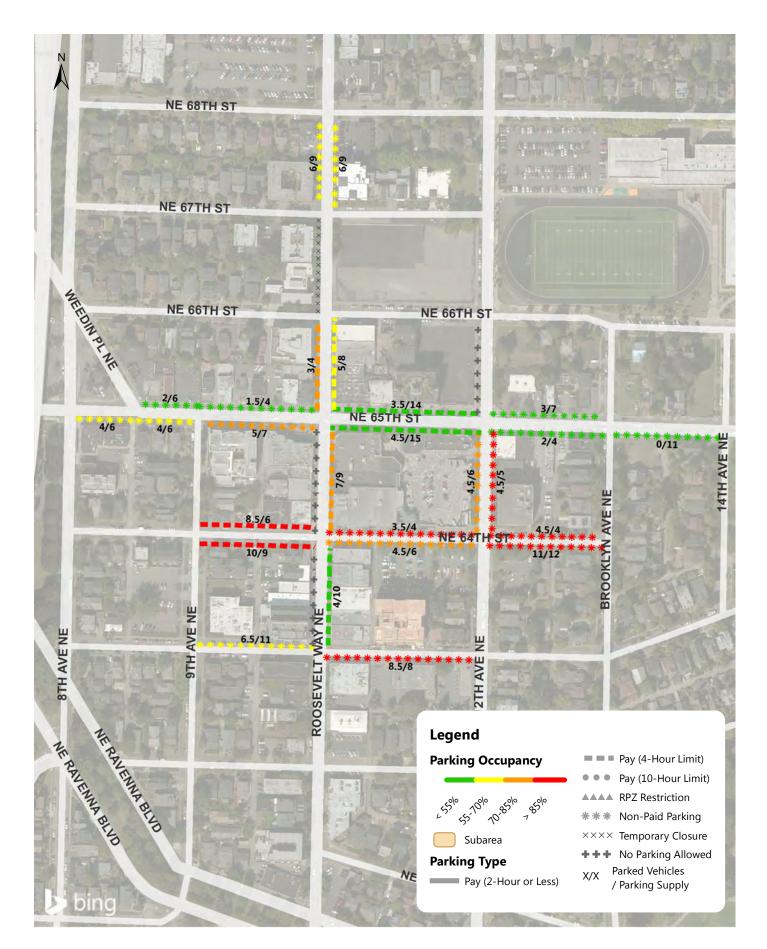

## Pioneer Square Weekday Parking Occupancy 7PM Occupancy of Each Blockface

Roosevelt Weekday Parking Occupancy 9-10AM Occupancy of Each Blockface

Roosevelt Weekday Parking Occupancy Average Peak 3 Hours of Each Blockface (11AM-4PM)

Roosevelt Weekday Parking Occupancy 6-7PM Occupancy of Each Blockface

Roosevelt Weekday Parking Occupancy 7PM Occupancy of Each Blockface