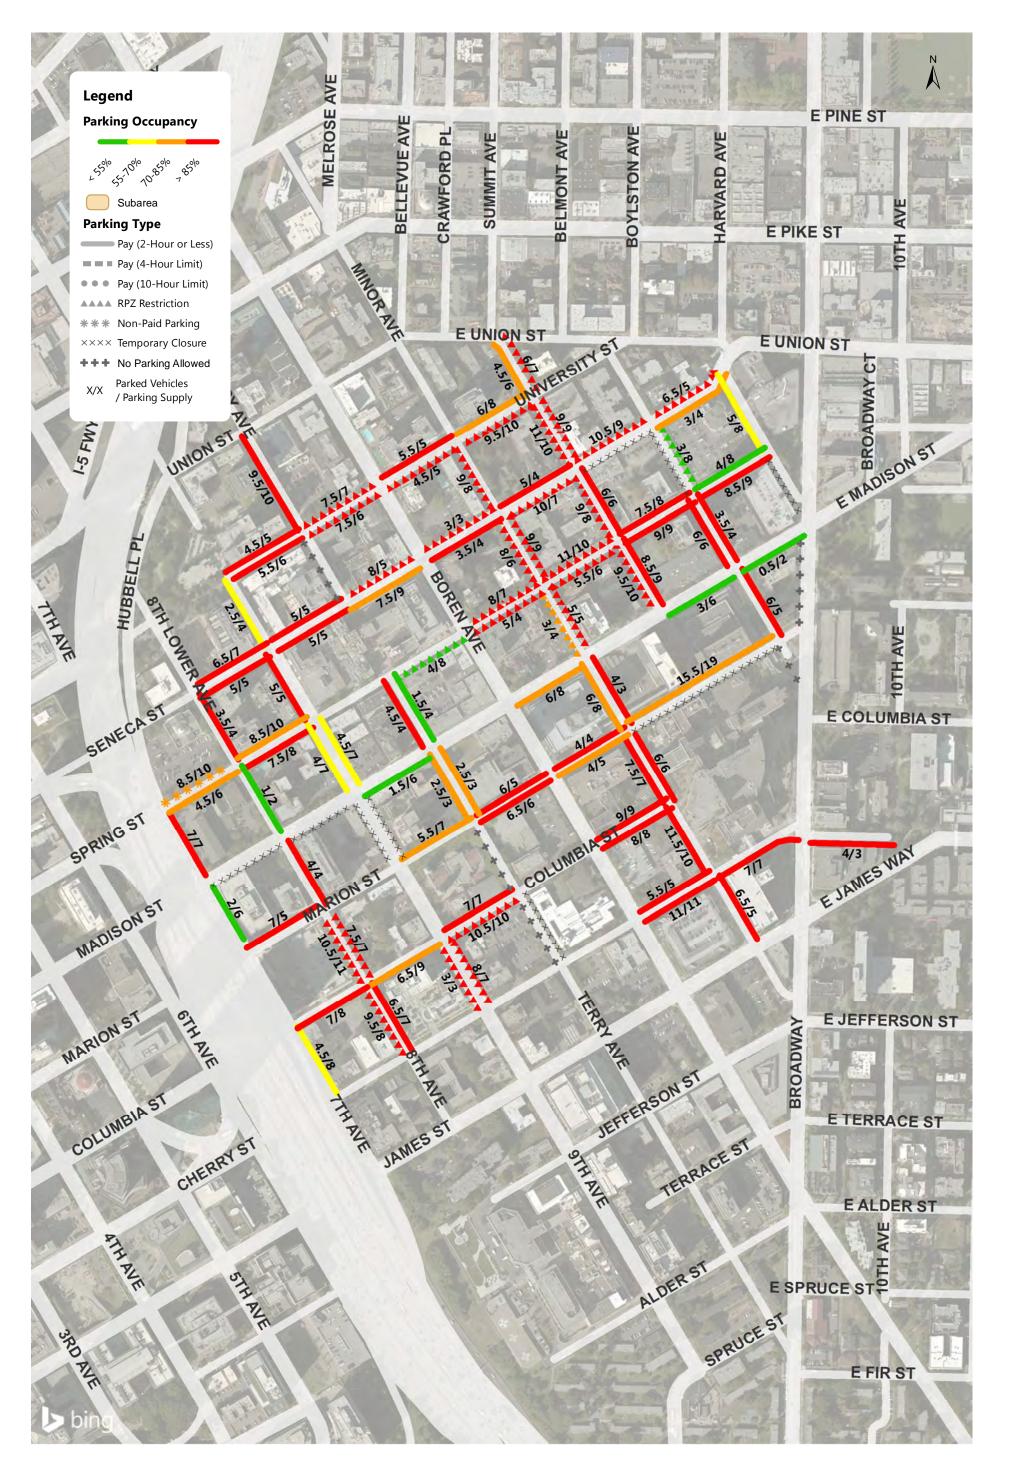

## Commercial Core Weekday Parking Occupancy 7PM Occupancy of Each Blockface







Denny Triangle Weekday Parking Occupancy 9-10AM Occupancy of Each Blockface







Denny Triangle Weekday Parking Occupancy Average Peak 3 Hours of Each Blockface (11AM-4PM)





Denny Triangle Weekday Parking Occupancy 6-7PM Occupancy of Each Blockface







Denny Triangle Weekday Parking Occupancy 7PM Occupancy of Each Blockface







### Dexter Weekday Parking Occupancy 9-10AM Occupancy of Each Blockface







Dexter Weekday Parking Occupancy Average Peak 3 Hours of Each Blockface (11AM-4PM)







### Dexter Weekday Parking Occupancy 6-7PM Occupancy of Each Blockface







Dexter Weekday Parking Occupancy 7PM Occupancy of Each Blockface







Dexter Weekday Average Parking Duration (8AM - 9PM)







# First Hill Weekday Parking Occupancy 9-10AM Occupancy of Each Blockface







## First Hill Weekday Parking Occupancy Average Peak 3 Hours of Each Blockface (11AM-4PM)







# First Hill Weekday Parking Occupancy 6-7PM Occupancy of Each Blockface







# First Hill Weekday Parking Occupancy 7PM Occupancy of Each Blockface







First Hill Weekday Average Parking Duration (8AM - 10PM)







### Fremont Weekday Parking Occupancy 9-10AM Occupancy of Each Blockface







Fremont Weekday Parking Occupancy Average Peak 3 Hours of Each Blockface (11AM-4PM)







### Fremont Weekday Parking Occupancy 6-7PM Occupancy of Each Blockface







### Fremont Weekday Parking Occupancy 7PM Occupancy of Each Blockface







Green Lake Weekday Parking Occupancy 9-10AM Occupancy of Each Blockfa