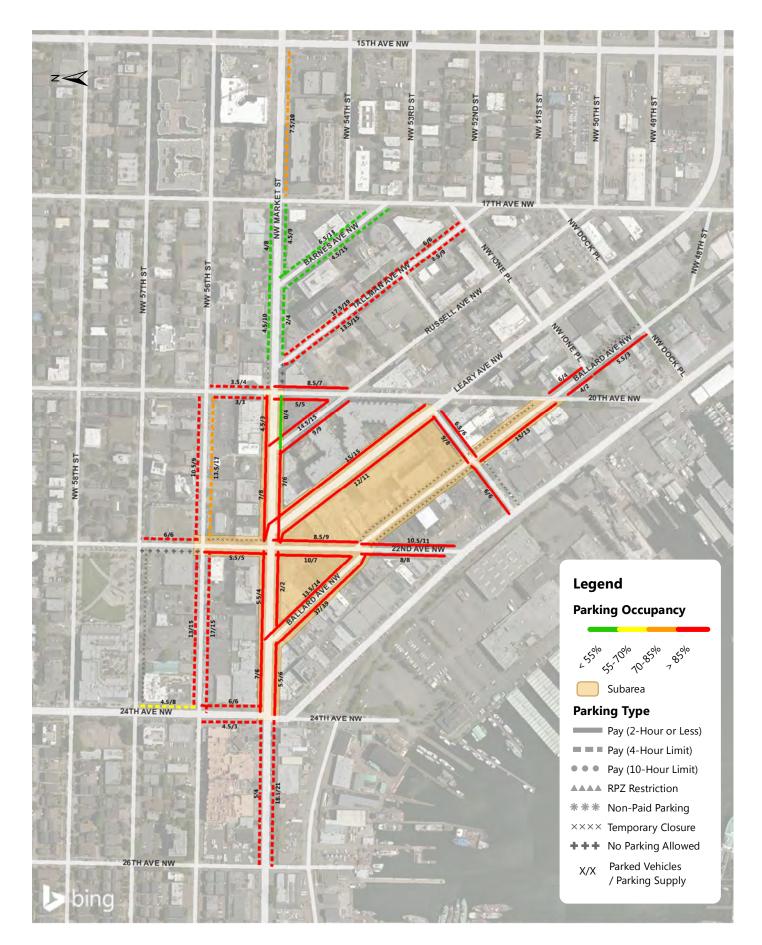

Ballard Locks (Summer) Weekday Parking Occupancy Average Peak 3 Hours of Each Blockface (11AM-4PM)

22/28

26/40

N

25/28

29/40

1/12

----