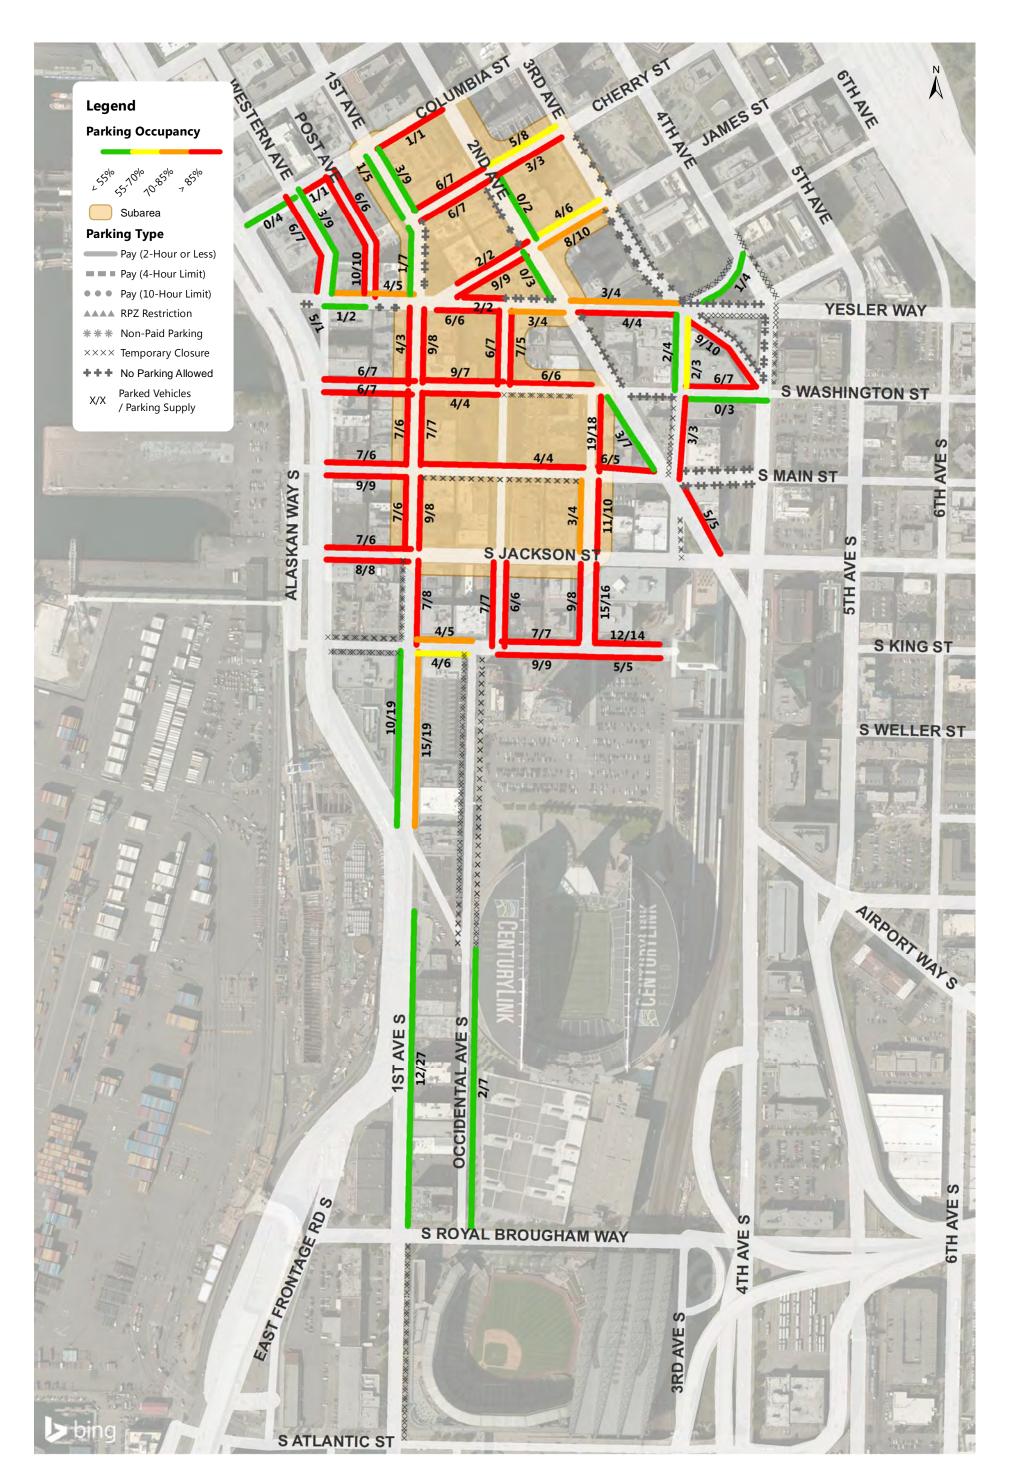

## Pioneer Square Weekday Parking Occupancy 9-10AM Occupancy of Each Blockface

## Pioneer Square Weekday Parking Occupancy Average Peak 3 Hours of Each Blockface (11AM-4PM)

# Pioneer Square Weekday Parking Occupancy 6-7PM Occupancy of Each Blockface

## Pioneer Square Weekday Parking Occupancy 7PM Occupancy of Each Blockface

Roosevelt Weekday Parking Occupancy 9-10AM Occupancy of Each Blockface

Roosevelt Weekday Parking Occupancy Average Peak 3 Hours of Each Blockface (11AM-4PM)