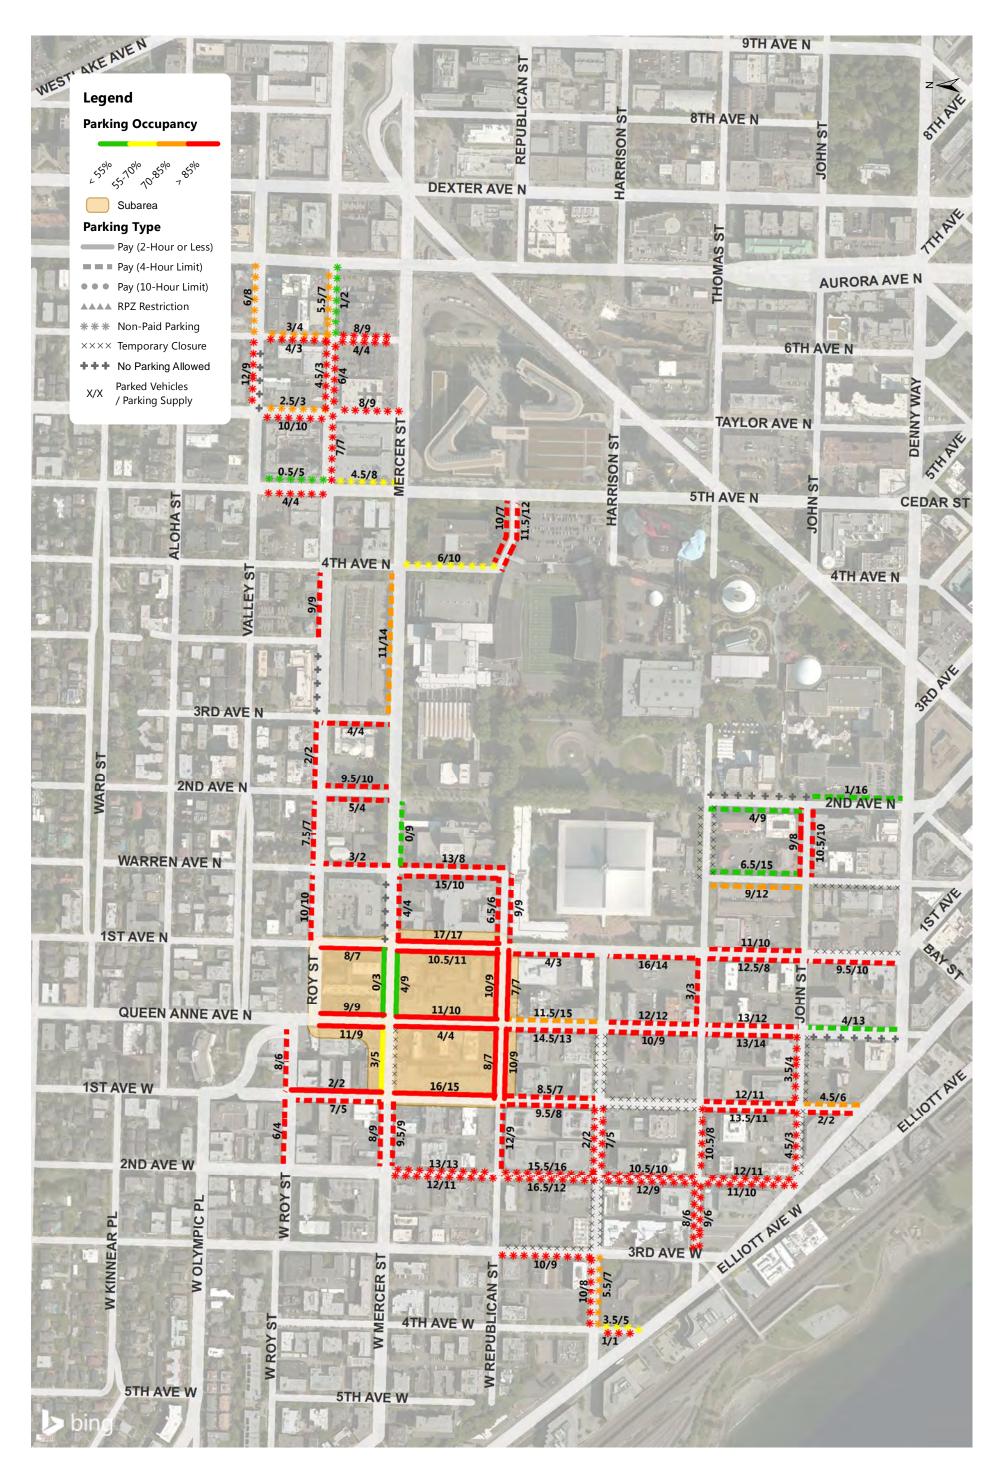

## Uptown Weekday Average Parking Duration (8AM - 10PM)

Uptown Triangle Weekday Parking Occupancy 9-10AM Occupancy of Each Blockface

Uptown Triangle Weekday Parking Occupancy Average Peak 3 Hours of Each Blockface (11AM-4PM)