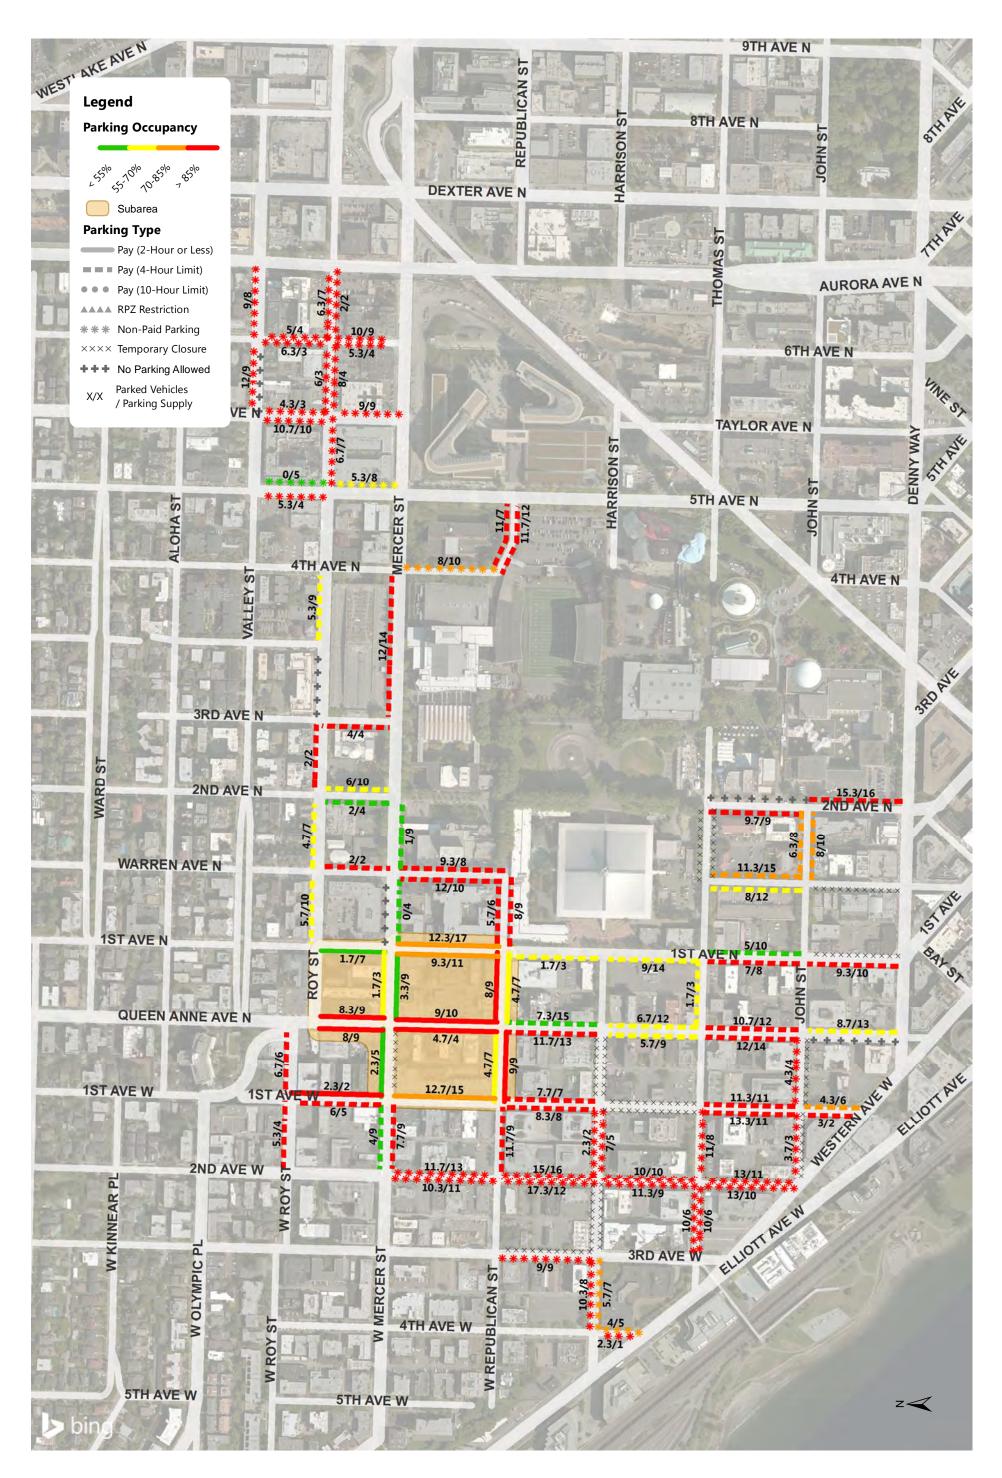

# Uptown Weekday Parking Occupancy Average Peak 3 Hours of Each Blockface (11AM-4PM)

Uptown Weekday Parking Occupancy 6-7PM Occupancy of Each Blockface

Uptown Weekday Parking Occupancy 7PM Occupancy of Each Blockface