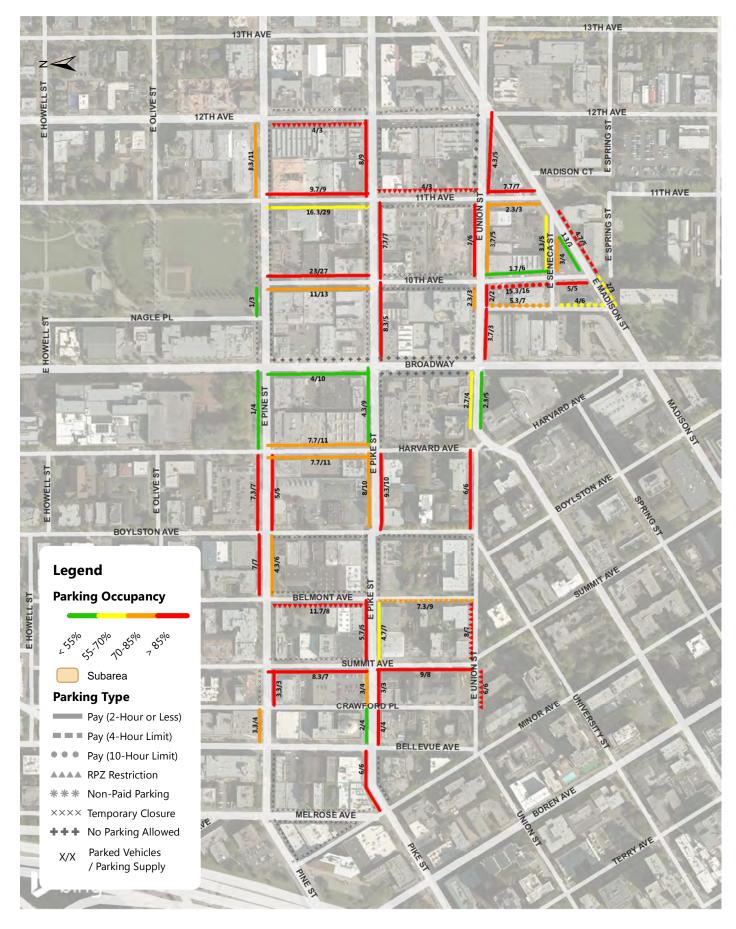

### Pike-Pine Weekday Parking Occupancy 9-10AM Occupancy of Each Blockface

Pike-Pine Weekday Parking Occupancy Average Peak 3 Hours of Each Blockface (11AM-4PM)

### Pike-Pine Weekday Parking Occupancy 6-7PM Occupancy of Each Blockface

### Pike-Pine Weekday Parking Occupancy 7PM Occupancy of Each Blockface