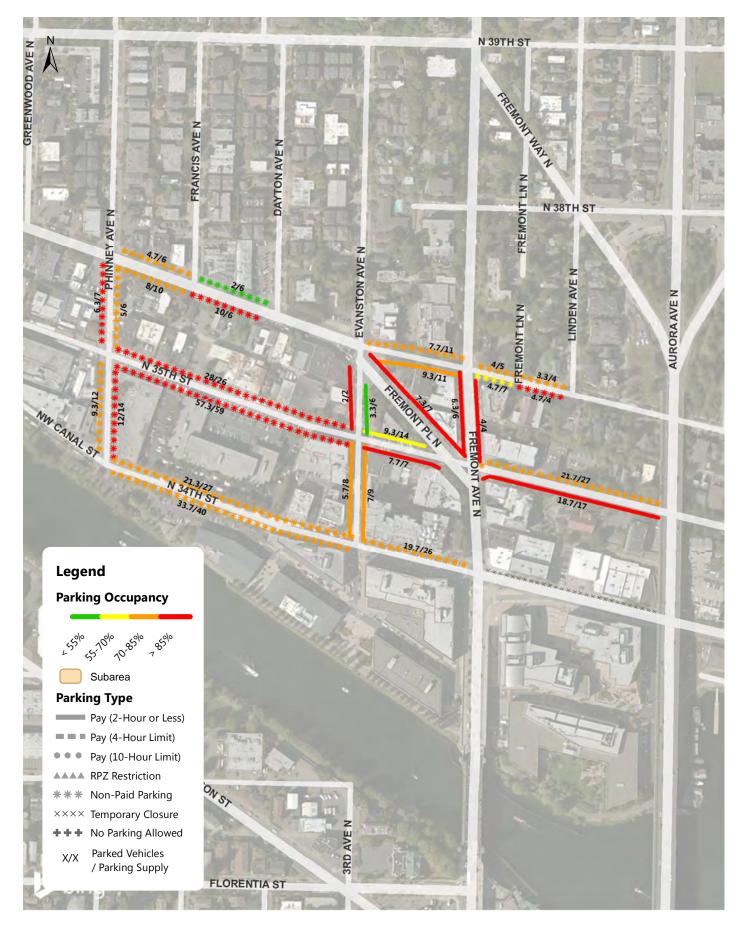

of Each Blockface







Dexter Weekday Parking Occupancy Average Peak 3 Hours of Each Blockface (11AM-4PM)







### Dexter Weekday Parking Occupancy 6-7PM Occupancy of Each Blockface







Dexter Weekday Parking Occupancy 7PM Occupancy of Each Blockface







Dexter Weekday Average Parking Duration (8AM - 9PM)







# First Hill Weekday Parking Occupancy 9-10AM Occupancy of Each Blockface







## First Hill Weekday Parking Occupancy Average Peak 3 Hours of Each Blockface (11AM-4PM)







# First Hill Weekday Parking Occupancy 6-7PM Occupancy of Each Blockface







# First Hill Weekday Parking Occupancy 7PM Occupancy of Each Blockface







First Hill Weekday Average Parking Duration (8AM - 10PM)







### Fremont Weekday Parking Occupancy 9-10AM Occupancy of Each Blockface







Fremont Weekday Parking Occupancy Average Peak 3 Hours of Each Blockface (11AM-4PM)







### Fremont Weekday Parking Occupancy 6-7PM Occupancy of Each Blockface







### Fremont Weekday Parking Occupancy 7PM Occupancy of Each Blockface







Green Lake Weekday Parking Occupancy 9-10AM Occupancy of Each Blockface







Green Lake Weekday Parking Occupancy Average Peak 3 Hours of Each Blockface (11AM-4PM)







Green Lake Weekday Parking Occupancy 6-7PM Occupancy of Each Blockface







Green Lake Weekday Parking Occupancy 7PM Occupancy of Each Blockface







### Pike-Pine Weekday Parking Occupancy 9-10AM Occupancy of Each Blockface







Pike-Pine Weekday Parking Occupancy Average Peak 3 Hours of Each Blockface (11AM-4PM)







### Pike-Pine Weekday Parking Occupancy 6-7PM O