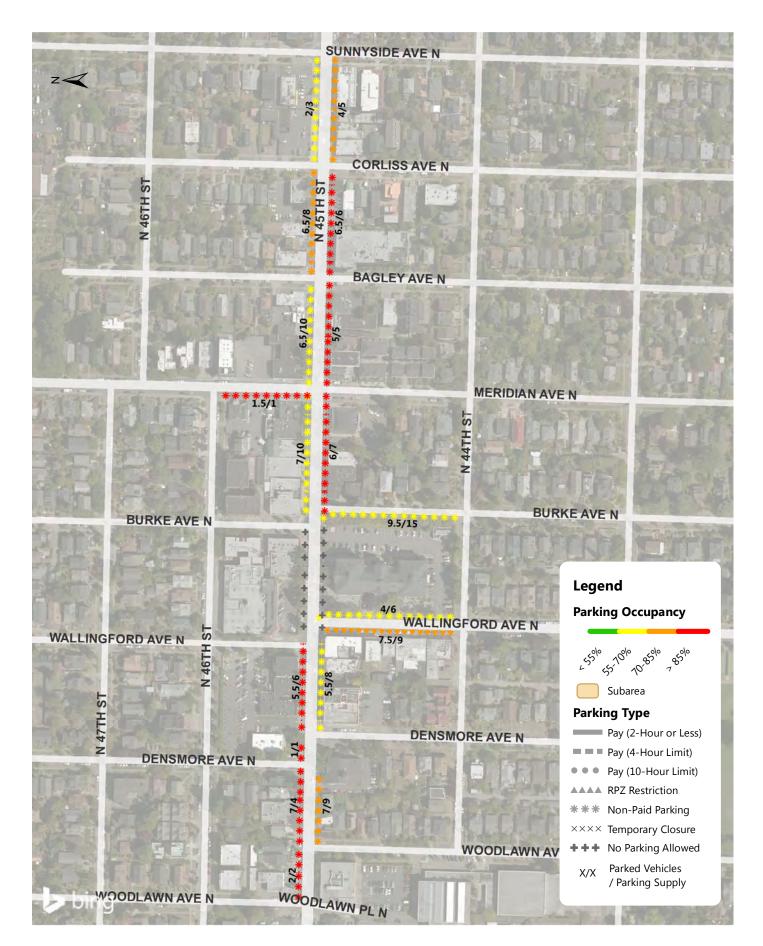

7/ transpogroup

Uptown Triangle Weekday Parking Occupancy 6-7PM Occupancy of Each Blockface

Uptown Triangle Weekday Parking Occupancy 7PM Occupancy of Each Blockface

Wallingford Weekday Parking Occupancy 9-10AM Occupancy of Each Blockface

Wallingford Weekday Parking Occupancy Average Peak 3 Hours of Each Blockface (11AM-4PM)

Wallingford Weekday Parking Occupancy 6-7PM Occupancy of Each Blockface

Wallingford Weekday Parking Occupancy 7PM Occupancy of Each Blockface