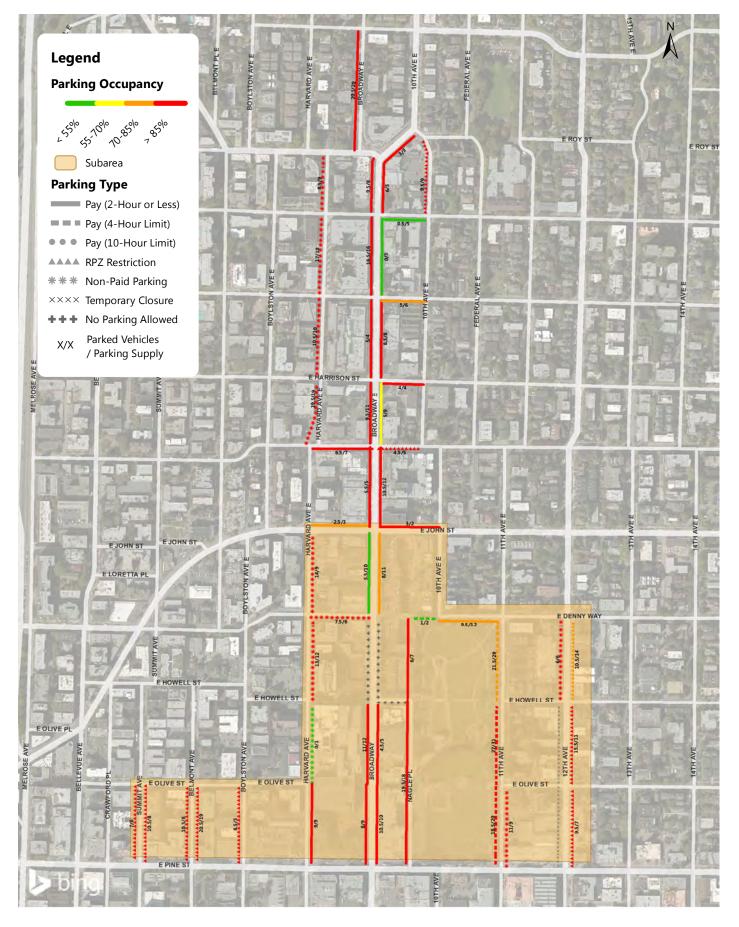

Capitol Hill Weekday Parking Occupancy 6-7PM Occupancy of Each Blockface

Capitol Hill Weekday Parking Occupancy 7PM Occupancy of Each Blockface

Cherry Hill Weekday Parking Occupancy 9-10AM Occupancy of Each Blockface

Cherry Hill Weekday Parking Occupancy Average Peak 3 Hours of Each Blockface (11AM-4PM)

Cherry Hill Weekday Parking Occupancy 6-7PM Occupancy of Each Blockface

Cherry Hill Weekday Parking Occupancy 7PM Occupancy of Each Blockface