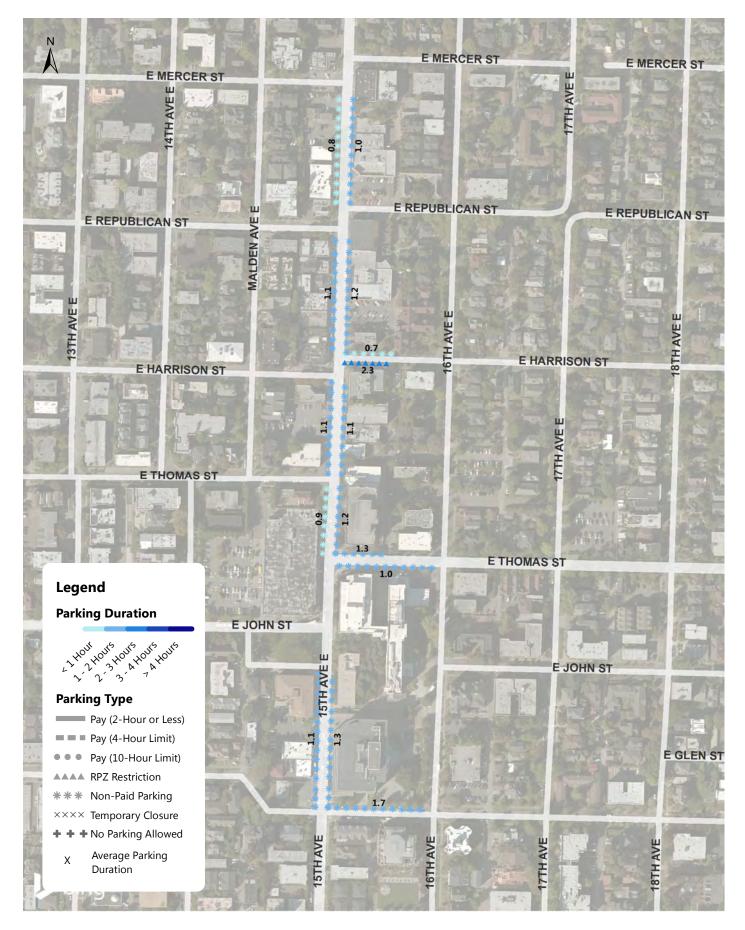

#### 15th Avenue Weekday Average Parking Duration (8AM - 9PM)

Ballard Weekday Parking Occupancy 9-10AM Occupancy of Each Blockface

Ballard Weekday Parking Occupancy Average Peak 3 Hours of Each Blockface (11AM-4PM)