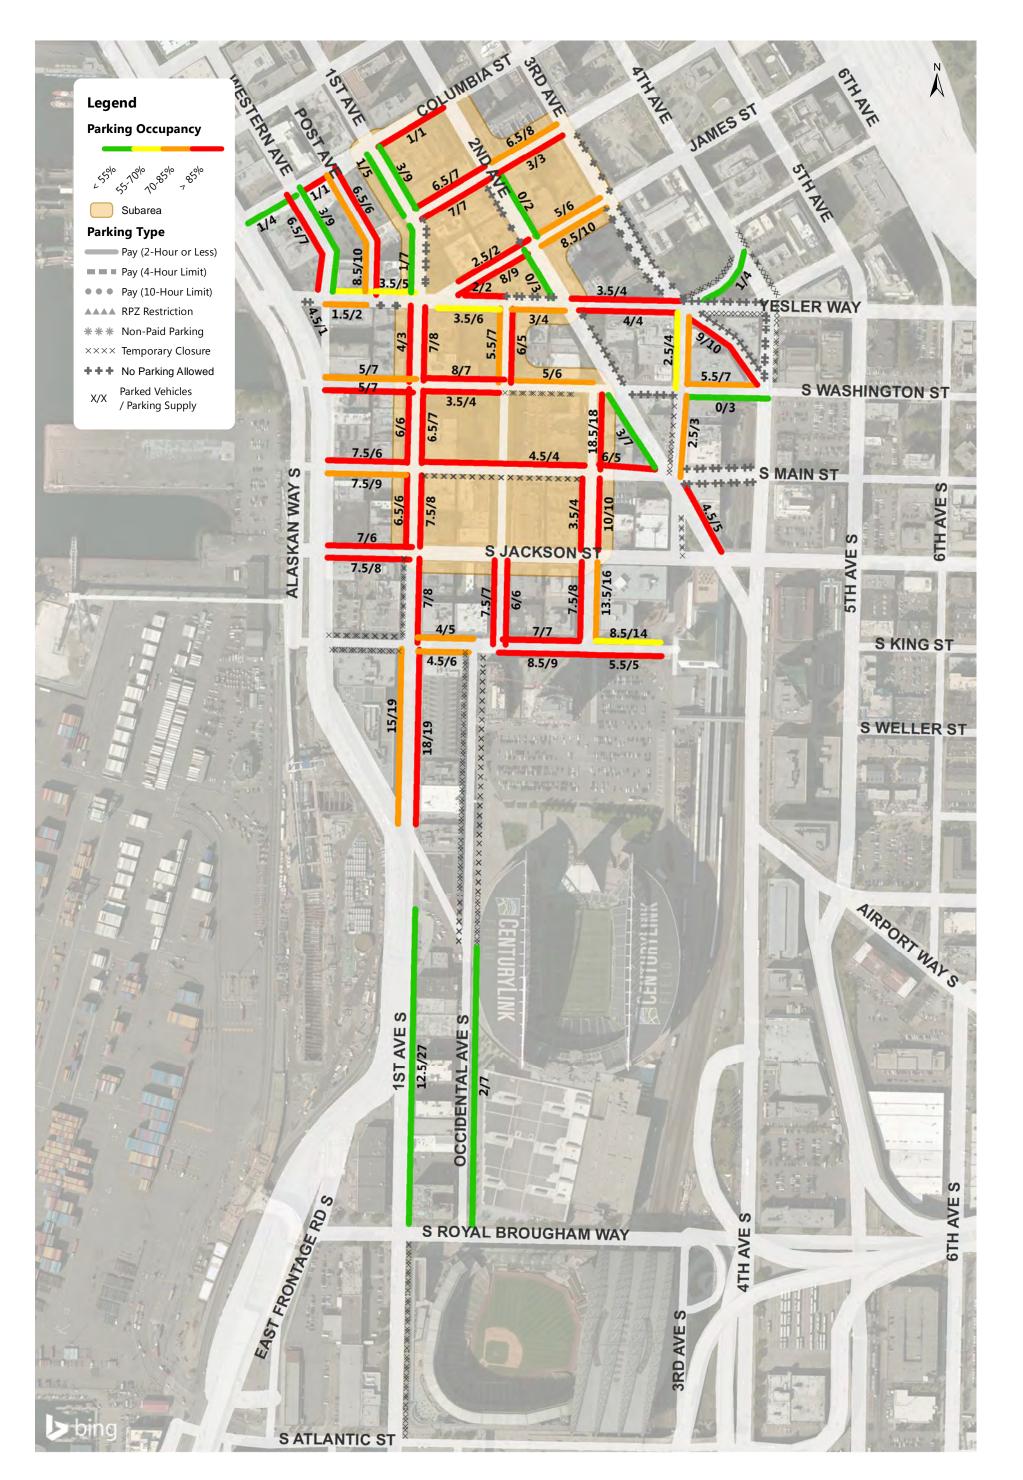

## Pioneer Square Weekday Parking Occupancy 7PM Occupancy of Each Blockface

Roosevelt Weekday Parking Occupancy 9-10AM Occupancy of Each Blockface

Roosevelt Weekday Parking Occupancy Average Peak 3 Hours of Each Blockface (11AM-4PM)