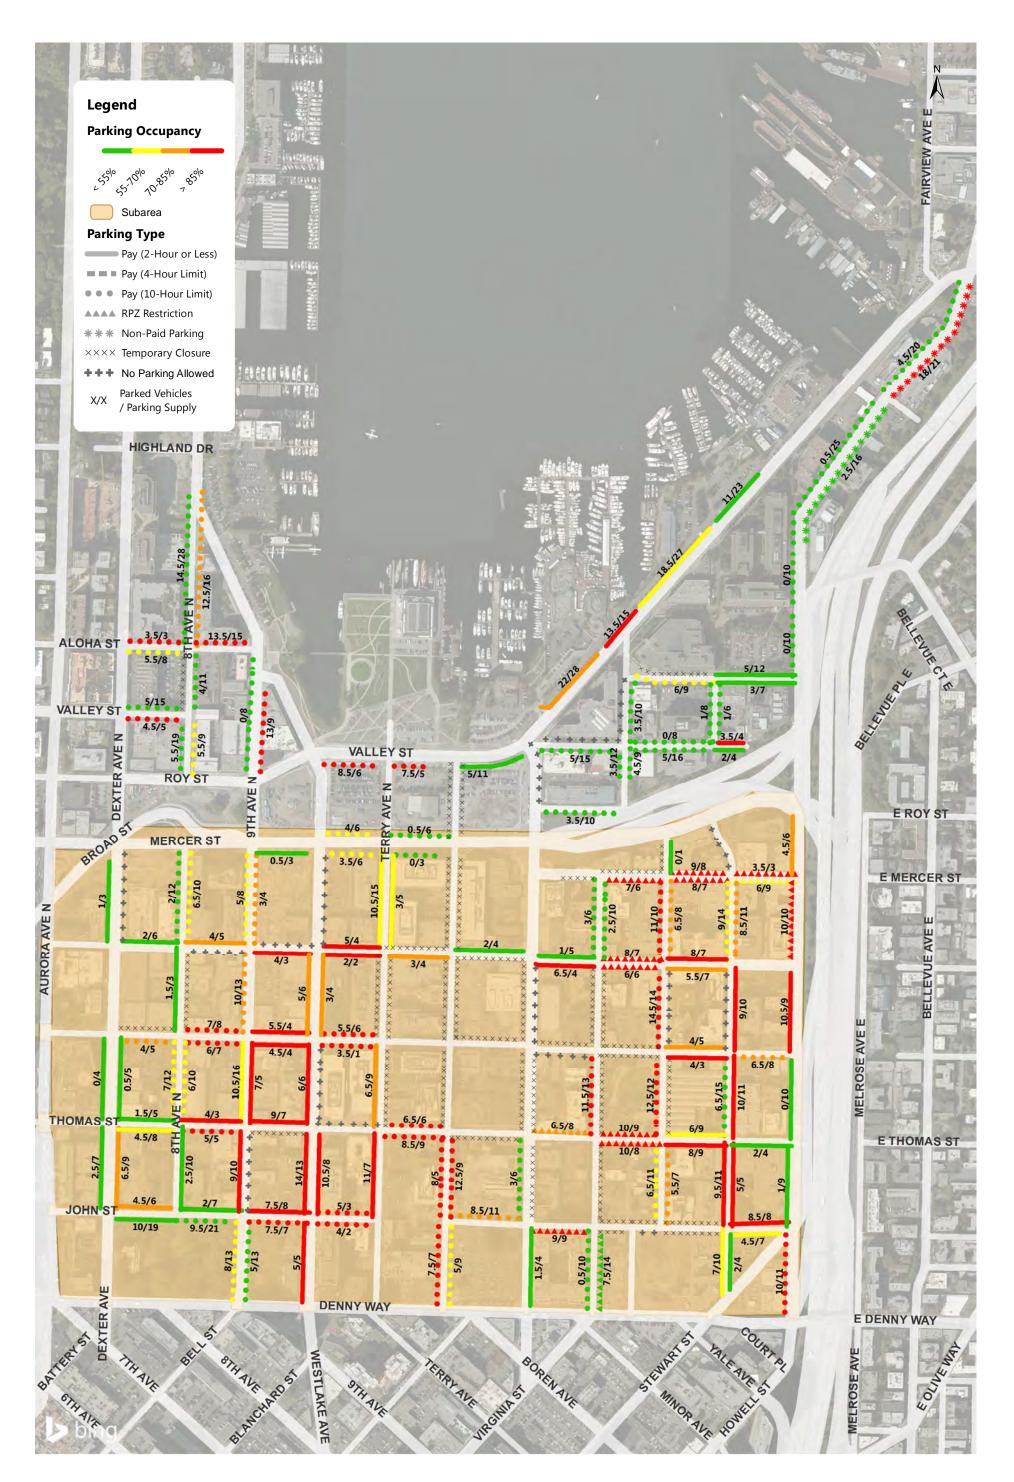

## Commercial Core Weekday Parking Occupancy 9-10AM Occupancy of Each Blockface

## Commercial Core Weekday Parking Occupancy Average Peak 3 Hours of Each Blockface (11AM-4PM)

## Commercial Core Weekday Parking Occupancy 6-7PM Occupancy of Each Blockface

## Commercial Core Weekday Parking Occupancy 7PM Occupancy of Each Blockface

Denny Triangle Weekday Parking Occupancy 9-10AM Occupancy of Each Blockface

Denny Triangle Weekday Parking Occupancy Average Peak 3 Hours of Each Blockface (11AM-4PM)