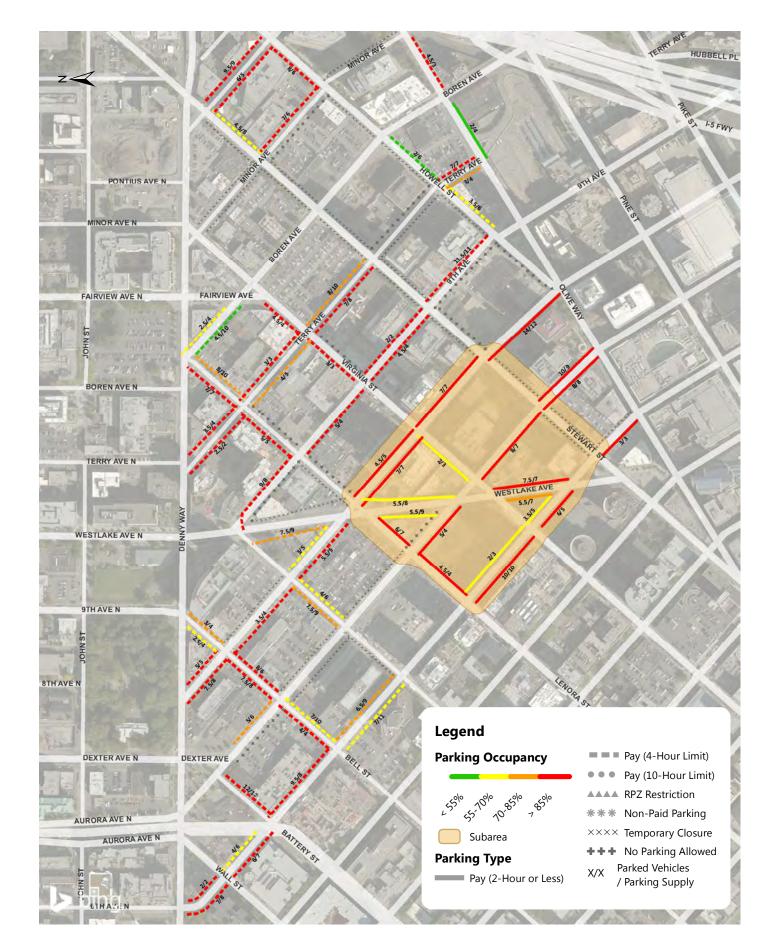

# South Lake Union Weekday Parking Occupancy 9-10AM Occupancy of Each Blockface

South Lake Union Weekday Parking Occupancy Average Peak 3 Hours of Each Blockface (11AM-4PM)

South Lake Union Weekday Parking Occupancy 6-7PM Occupancy of Each Blockface