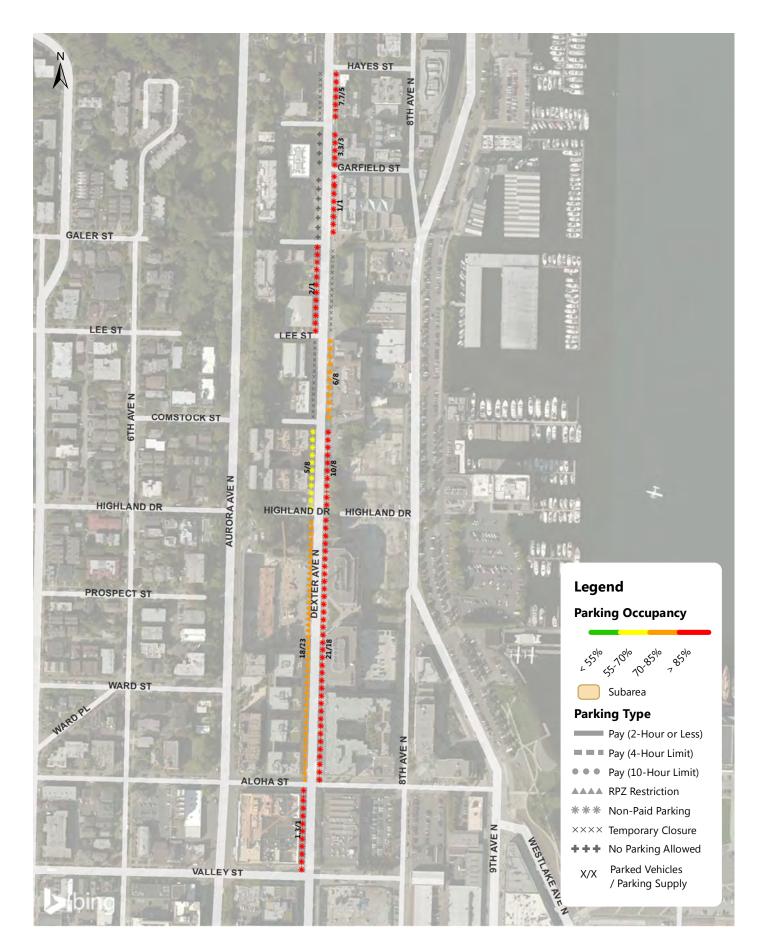

### Dexter Weekday Parking Occupancy 6-7PM Occupancy of Each Blockface

Dexter Weekday Parking Occupancy 7PM Occupancy of Each Blockface

Dexter Weekday Average Parking Duration (8AM - 9PM)