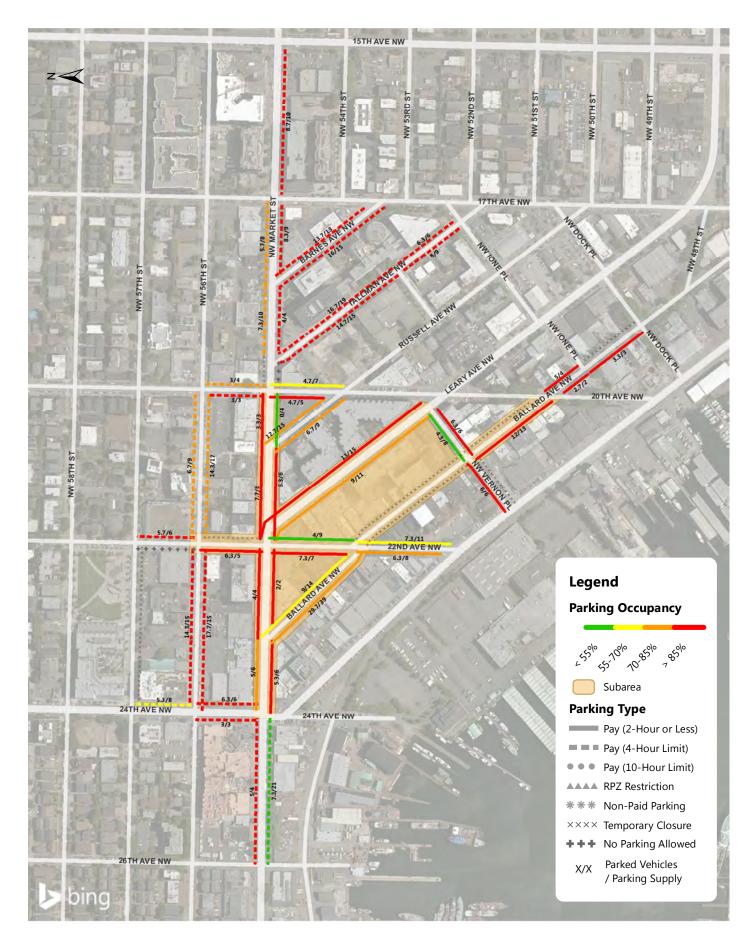

10.7/28

18.7/40

0/12

N

Ballard Locks (Spring) Weekday Parking Occupancy Average Peak 3 Hours of Each Blockface (11AM-4PM)

7/28

9.5/40

Ņ