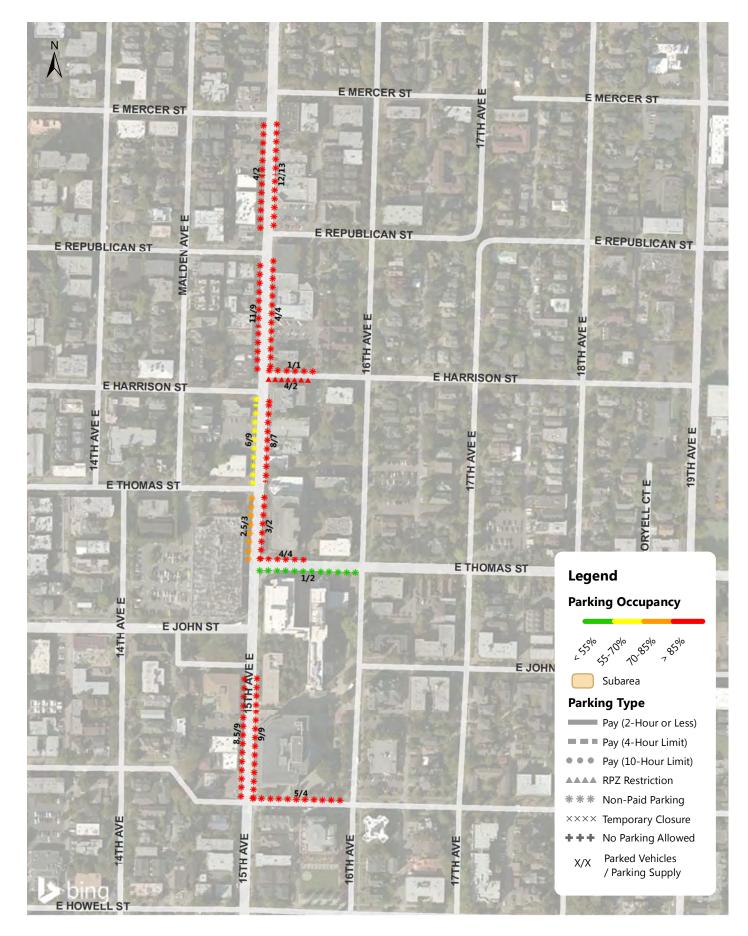

15th Ave Weekday Parking Occupancy 6-7PM Occupancy of Each Blockface

15th Ave Weekday Parking Occupancy 7PM Occupancy of Each Blockface