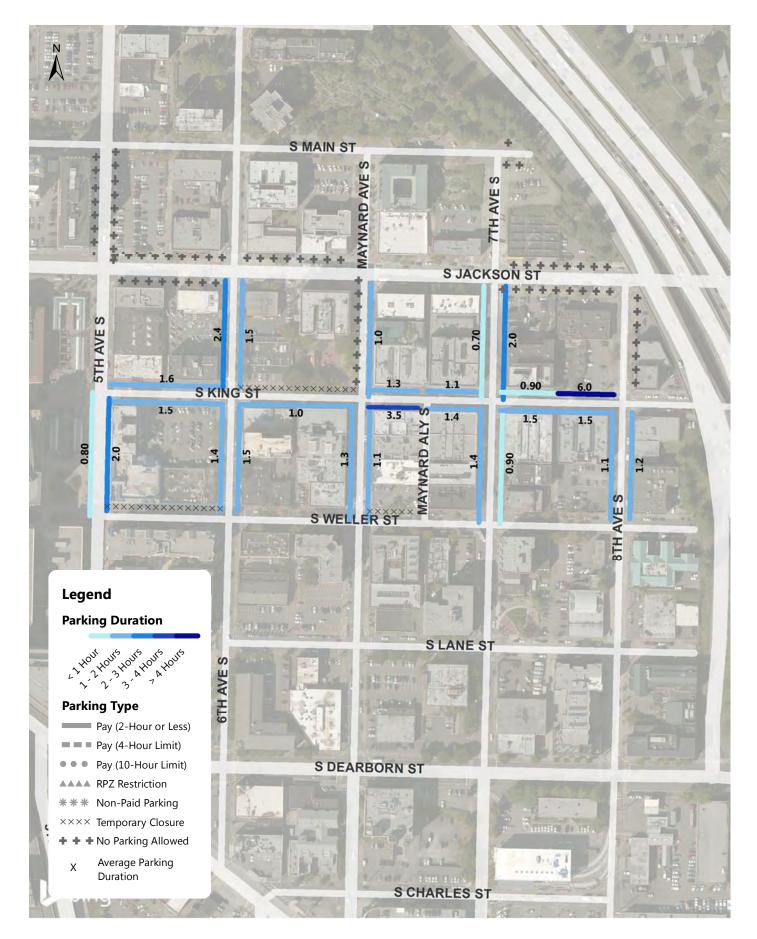

### Cherry Hill Weekday Average Parking Duration (8AM - 9PM)

Chinatown/International District Weekday Parking Occupancy 9-10AM Occupancy of Each Blockface

Chinatown/International District Weekday Parking Occupancy Average Peak 3 Hours of Each Blockface (11AM-4PM)

Chinatown/International District Weekday Parking Occupancy 6-7PM Occupancy of Each Blockface

Chinatown/International District Weekday Parking Occupancy 7PM Occupancy of Each Blockface

### Chinatown/ID Weekday Average Parking Duration (8AM - 10PM)