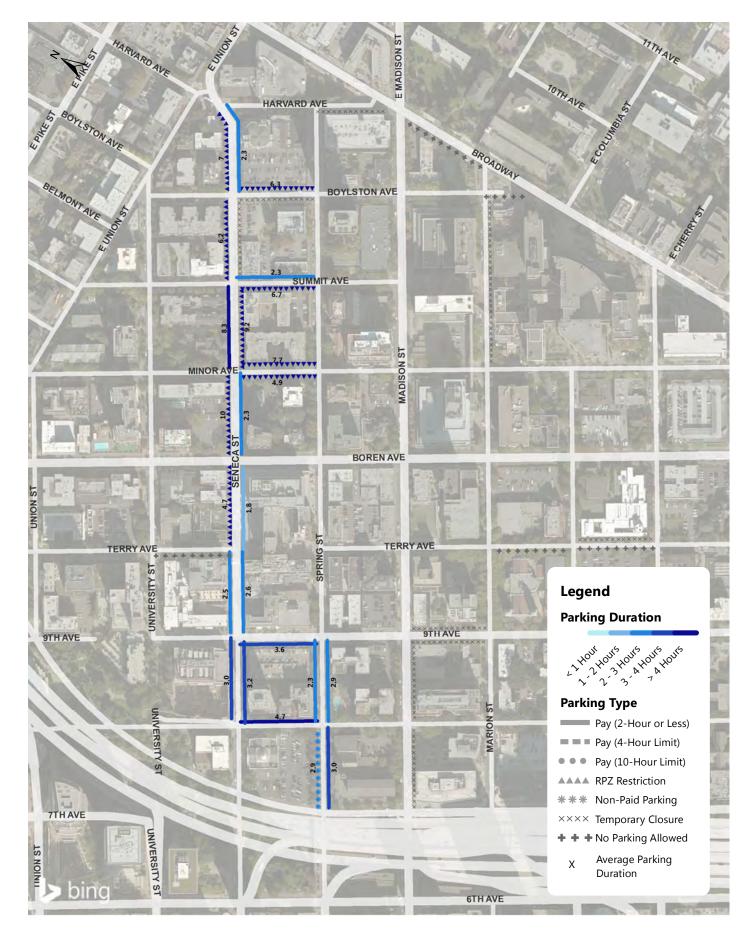

#### 15th Avenue Weekday Average Parking Duration (8AM - 9PM)

Ballard Weekday Parking Occupancy 9-10AM Occupancy of Each Blockface

Ballard Weekday Parking Occupancy Average Peak 3 Hours of Each Blockface (11AM-4PM)