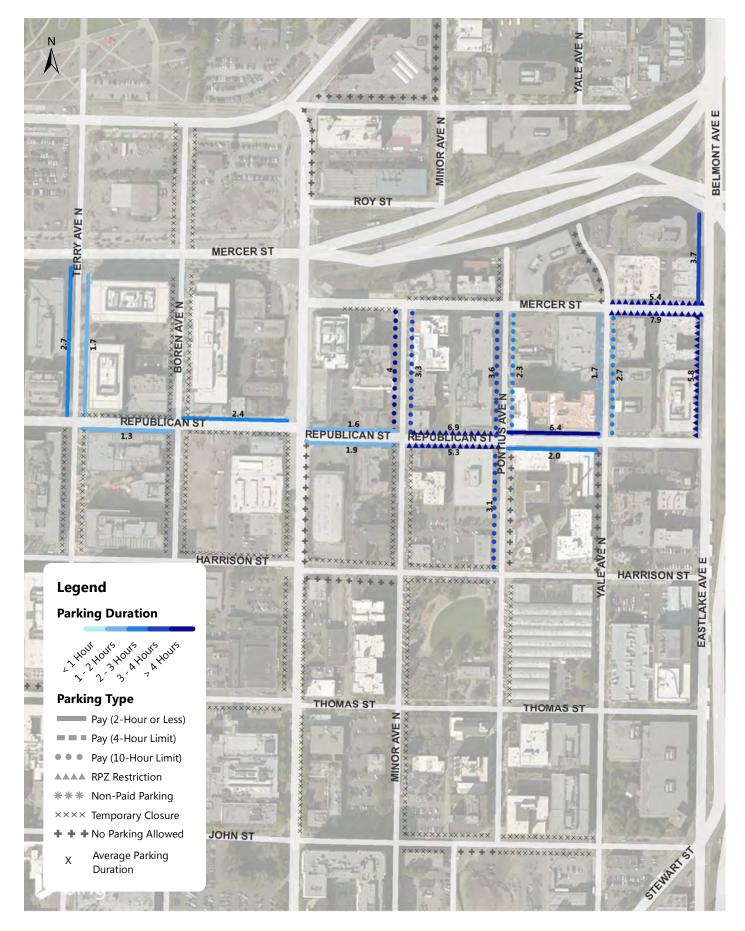

6-7PM Occupancy of Each Blockface







## Pioneer Square Weekday Parking Occupancy 7PM Occupancy of Each Blockface







Roosevelt Weekday Parking Occupancy 9-10AM Occupancy of Each Blockface







Roosevelt Weekday Parking Occupancy Average Peak 3 Hours of Each Blockface (11AM-4PM)







Roosevelt Weekday Parking Occupancy 6-7PM Occupancy of Each Blockface







Roosevelt Weekday Parking Occupancy 7PM Occupancy of Each Blockface







# South Lake Union Weekday Parking Occupancy 9-10AM Occupancy of Each Blockface







South Lake Union Weekday Parking Occupancy Average Peak 3 Hours of Each Blockface (11AM-4PM)







South Lake Union Weekday Parking Occupancy 6-7PM Occupancy of Each Blockface







## South Lake Union Weekday Parking Occupancy 7PM Occupancy of Each Blockface







## South Lake Union Weekday Average Parking Duration (8AM - 9PM)







# University District Weekday Parking Occupancy 9-10AM Occupancy of Each Blockface







## University District Weekday Parking Occupancy Average Peak 3 Hours of Each Blockface (11AM-4PM)







## University District Weekday Parking Occupancy 6-7PM Occupancy of Each Blockface







## University District Weekday Parking Occupancy 7PM Occupancy of Each Blockface







Uptown Weekday Parking Occupancy 9-10AM Occupancy of Each Blockface







# Uptown Weekday Parking Occupancy Average Peak 3 Hours of Each Blockface (11AM-4PM)







Uptown Weekday Parking Occupancy 6-7PM Occupancy of Each Blockface







Uptown Weekday Parking Occupancy 7PM Occupancy of Each Blockface







## Uptown Weekday Average Parking Dur