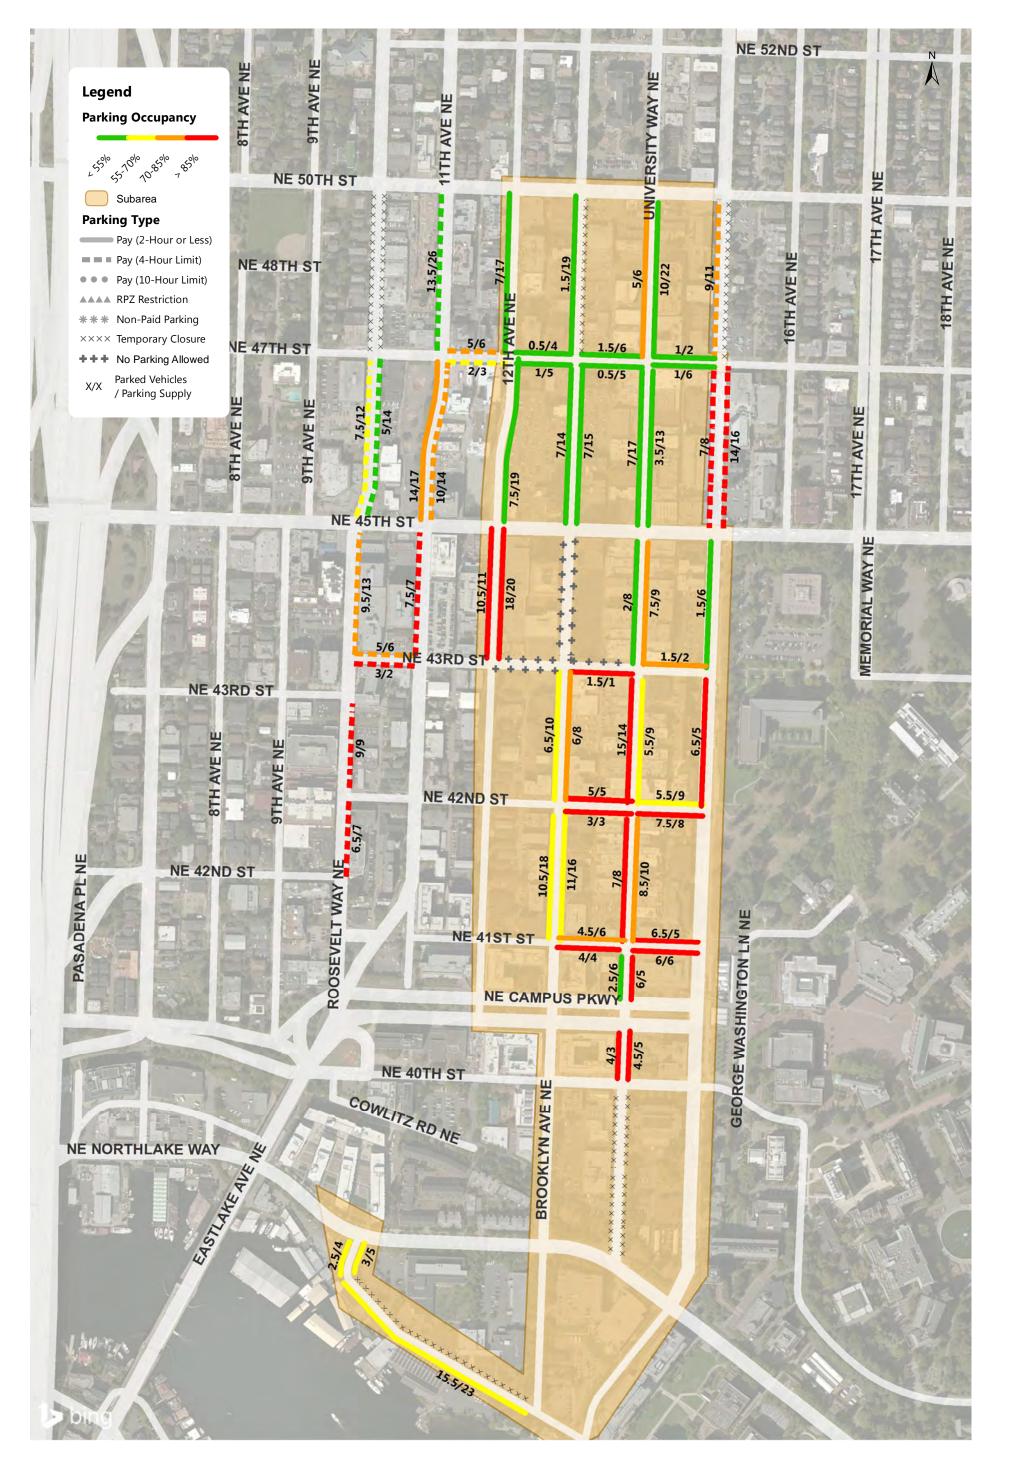

# University District Weekday Parking Occupancy 9-10AM Occupancy of Each Blockface

## University District Weekday Parking Occupancy Average Peak 3 Hours of Each Blockface (11AM-4PM)