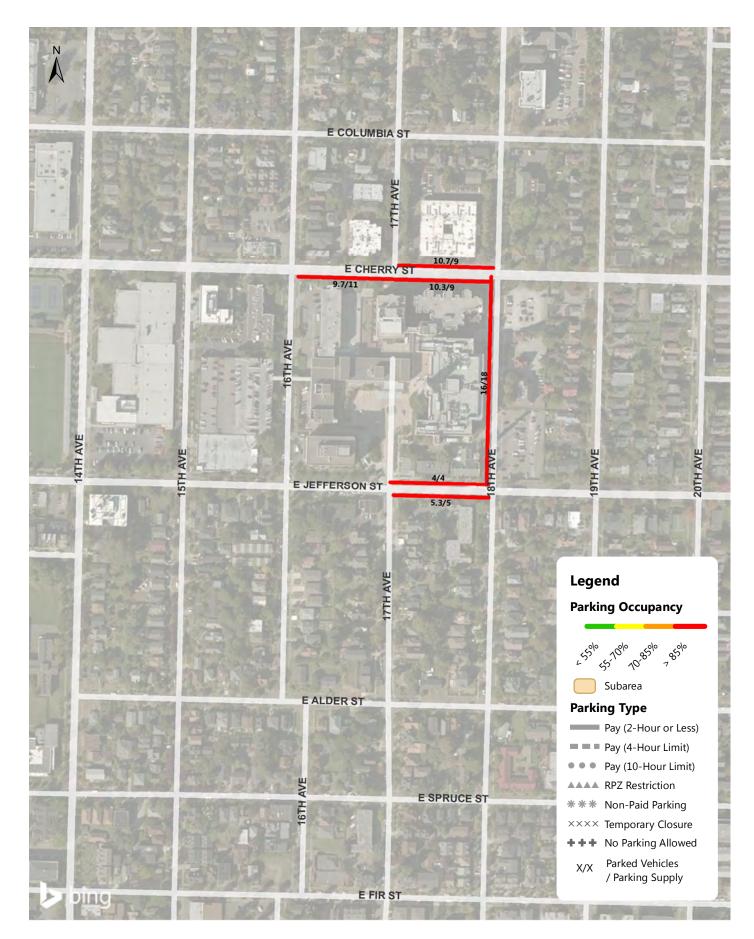

Capitol Hill Weekday Parking Occupancy 6-7PM Occupancy of Each Blockface

Capitol Hill Weekday Parking Occupancy 7PM Occupancy of Each Blockface

Cherry Hill Weekday Parking Occupancy 9-10AM Occupancy of Each Blockface

Cherry Hill Weekday Parking Occupancy Average Peak 3 Hours of Each Blockface (11AM-4PM)

Cherry Hill Weekday Parking Occupancy 6-7PM Occupancy of Each Blockface

Cherry Hill Weekday Parking Occupancy 7PM Occupancy of Each Blockface