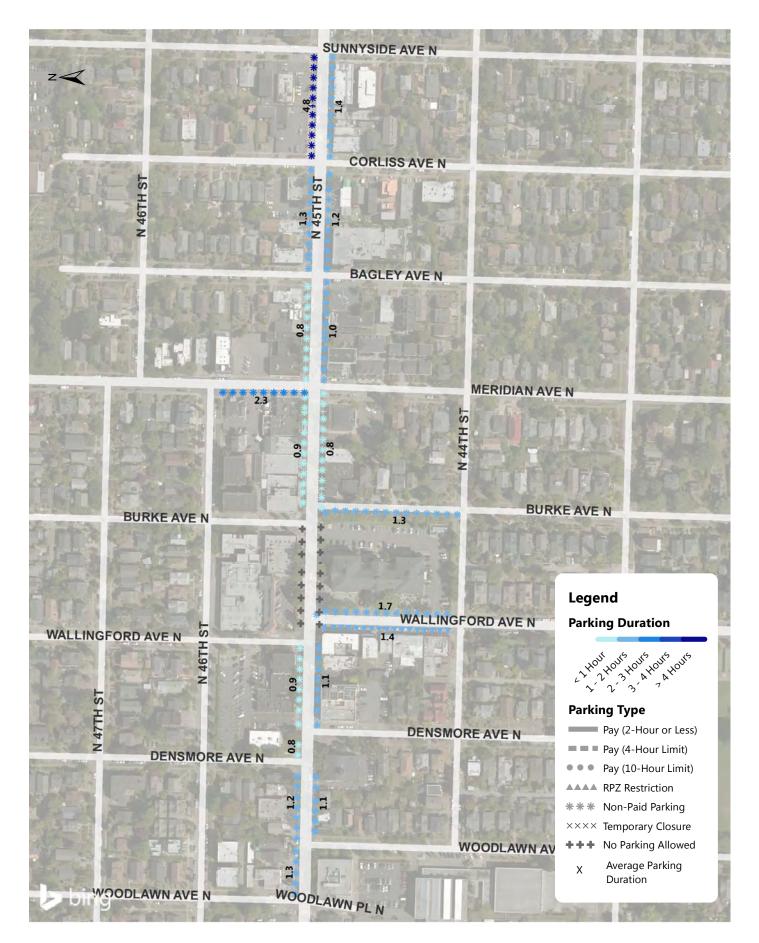

king Occupancy 7PM Occupancy of Each Blockface







## Uptown Weekday Average Parking Duration (8AM - 10PM)







Uptown Triangle Weekday Parking Occupancy 9-10AM Occupancy of Each Blockface





Uptown Triangle Weekday Parking Occupancy Average Peak 3 Hours of Each Blockface (11AM-4PM)

7/ transpogroup





Uptown Triangle Weekday Parking Occupancy 6-7PM Occupancy of Each Blockface





Uptown Triangle Weekday Parking Occupancy 7PM Occupancy of Each Blockface





Wallingford Weekday Parking Occupancy 9-10AM Occupancy of Each Blockface







Wallingford Weekday Parking Occupancy Average Peak 3 Hours of Each Blockface (11AM-4PM)







Wallingford Weekday Parking Occupancy 6-7PM Occupancy of Each Blockface







Wallingford Weekday Parking Occupancy 7PM Occupancy of Each Blockface







Wallingford Weekday Average Parking Duration (8AM - 9PM)