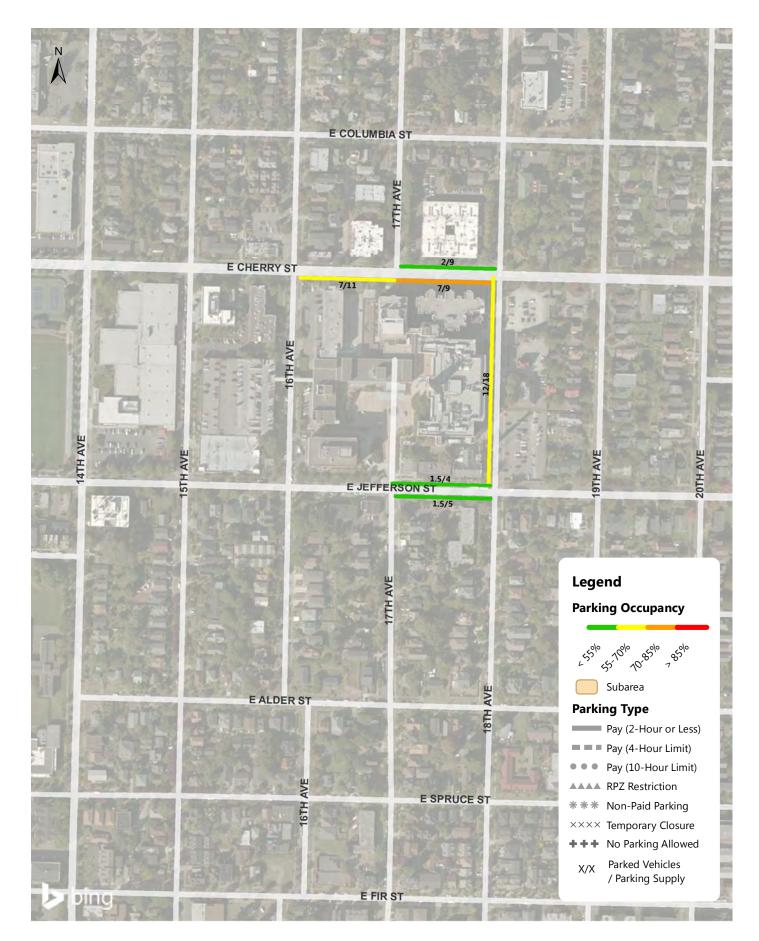

Cherry Hill Weekday Parking Occupancy Average Peak 3 Hours of Each Blockface (11AM-4PM)

Cherry Hill Weekday Parking Occupancy 6-7PM Occupancy of Each Blockface

Cherry Hill Weekday Parking Occupancy 7PM Occupancy of Each Blockface