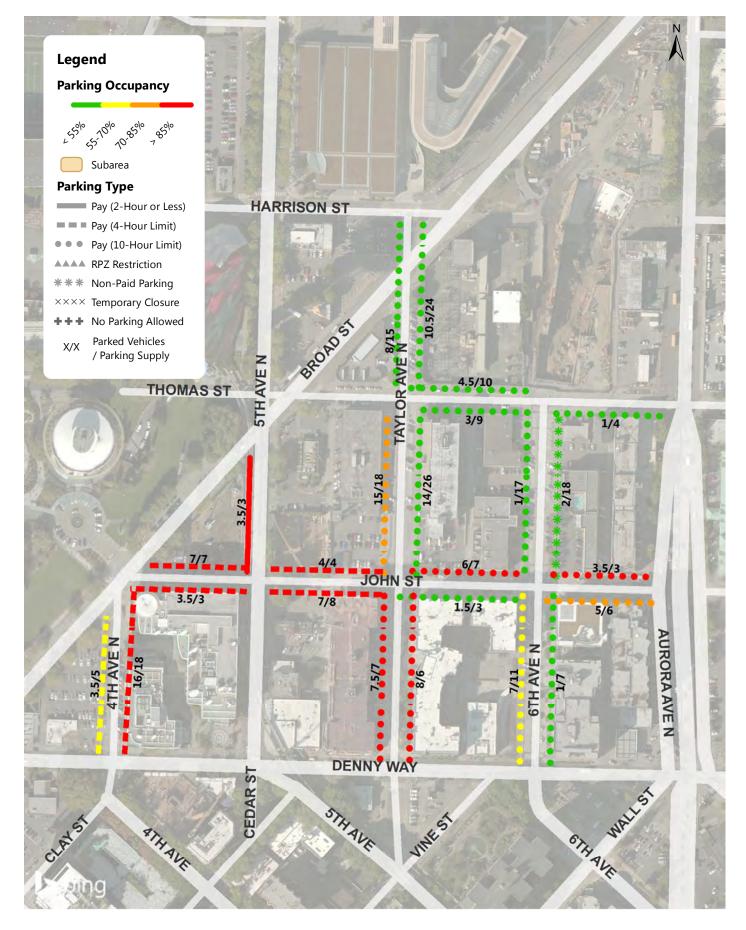

## Commercial Core Weekday Parking Occupancy 7PM Occupancy of Each Blockface

Denny Triangle Weekday Parking Occupancy 9-10AM Occupancy of Each Blockface

Denny Triangle Weekday Parking Occupancy Average Peak 3 Hours of Each Blockface (11AM-4PM)

Denny Triangle Weekday Parking Occupancy 6-7PM Occupancy of Each Blockface

Denny Triangle Weekday Parking Occupancy 7PM Occupancy of Each Blockface