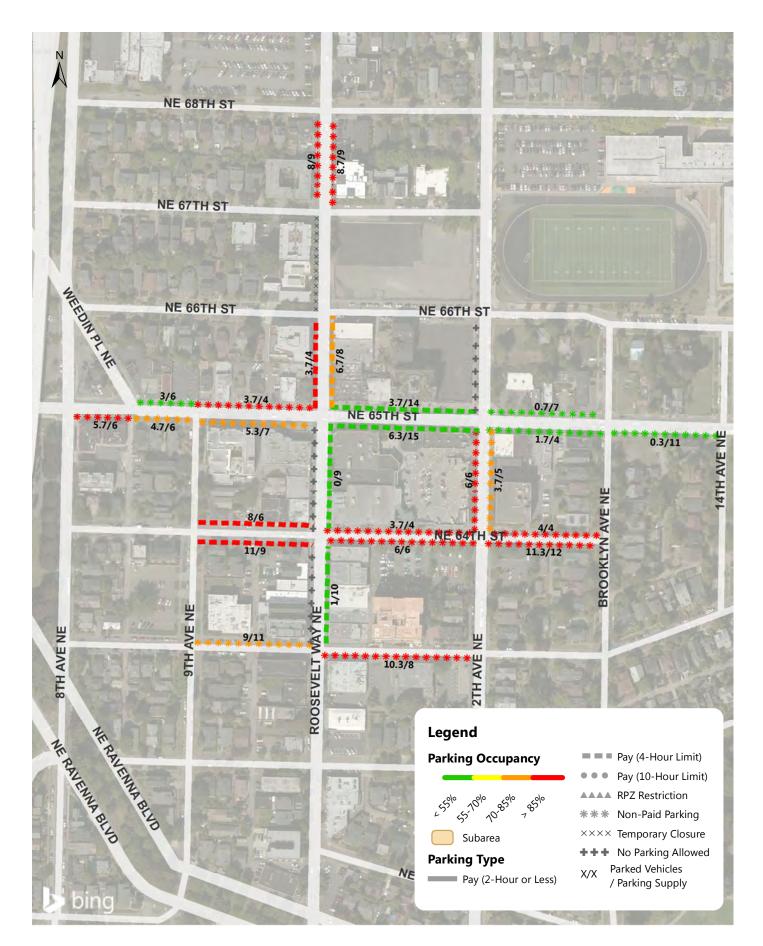

## Pioneer Square Weekday Parking Occupancy 7PM Occupancy of Each Blockface

Roosevelt Weekday Parking Occupancy 9-10AM Occupancy of Each Blockface

Roosevelt Weekday Parking Occupancy Average Peak 3 Hours of Each Blockface (11AM-4PM)

Roosevelt Weekday Parking Occupancy 6-7PM Occupancy of Each Blockface

Roosevelt Weekday Parking Occupancy 7PM Occupancy of Each Blockface