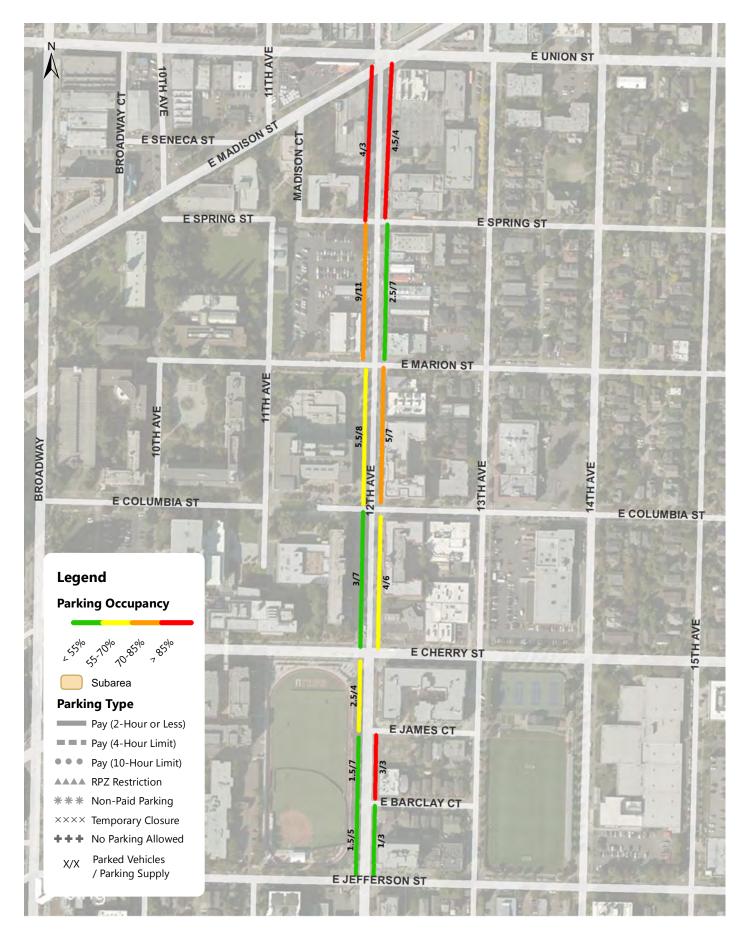

#### 12th Ave Weekday Parking Occupancy 9-10AM Occupancy of Each Blockface

12th Ave Weekday Parking Occupancy Average Peak 3 Hours of Each Blockface (11AM-4PM)

**Transpo**group

12th Ave Weekday Parking Occupancy 6-7PM Occupancy of Each Blockface