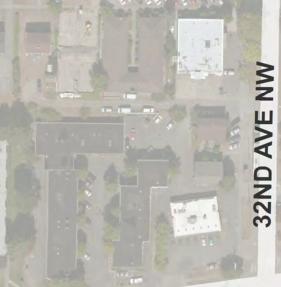

#### 12th Ave Weekday Parking Occupancy 9-10AM Occupancy of Each Blockface

12th Ave Weekday Parking Occupancy Average Peak 3 Hours of Each Blockface (11AM-4PM)

**Transpo**group

12th Ave Weekday Parking Occupancy 6-7PM Occupancy of Each Blockface

12th Ave Weekday Parking Occupancy 7PM Occupancy of Each Blockface

15th Ave Weekday Parking Occupancy 9-10AM Occupancy of Each Blockface

15th Ave Weekday Parking Occupancy Average Peak 3 Hours of Each Blockface (11AM-4PM)