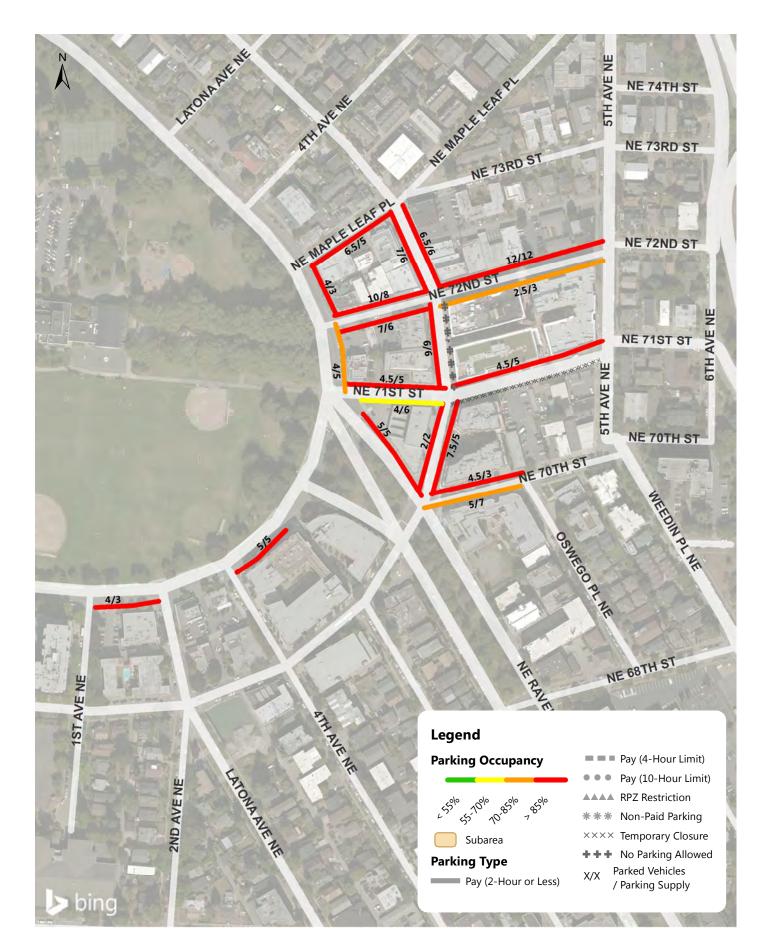

# University District Weekday Parking Occupancy 9-10AM Occupancy of Each Blockface

## University District Weekday Parking Occupancy Average Peak 3 Hours of Each Blockface (11AM-4PM)

## University District Weekday Parking Occupancy 6-7PM Occupancy of Each Blockface

## University District Weekday Parking Occupancy 7PM Occupancy of Each Blockface

Uptown Weekday Parking Occupancy 9-10AM Occupancy of Each Blockface