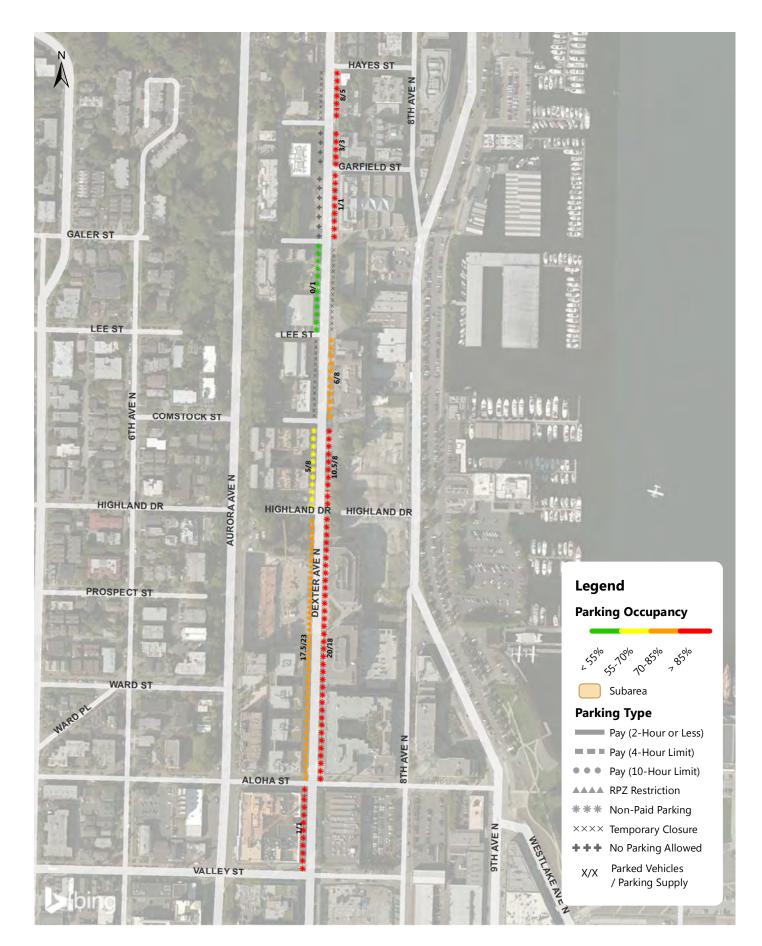

### Dexter Weekday Parking Occupancy 9-10AM Occupancy of Each Blockface

Dexter Weekday Parking Occupancy Average Peak 3 Hours of Each Blockface (11AM-4PM)